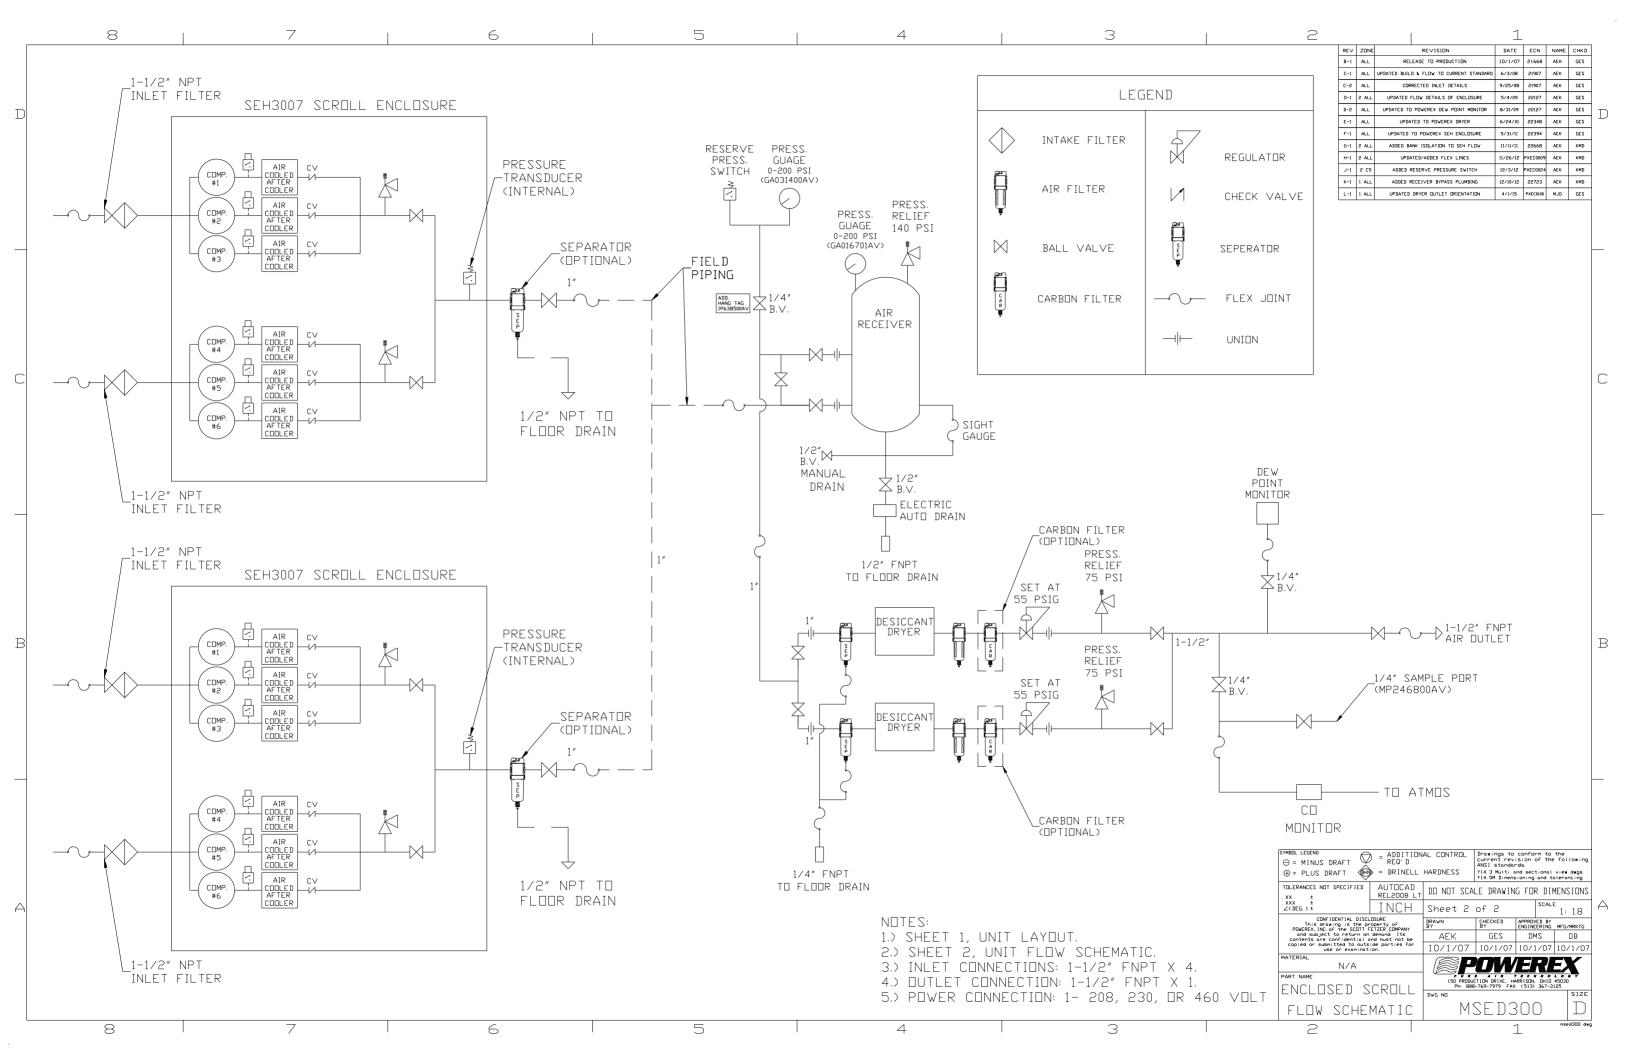

D

B

|     |       |                                         | 1        |          |      |      |
|-----|-------|-----------------------------------------|----------|----------|------|------|
| REV | ZONE  | REVISION                                | DATE     | ECN      | NAME | СНКД |
| B-1 | ALL   | RELEASE TO PRODUCTION                   | 10/1/07  | 21668    | AEK  | GES  |
| C-1 | ALL   | UPDATED BUILD & FLOW TO CURRENT STANDAR | 6/3/08   | 21907    | AEK  | GES  |
| C-5 | ALL   | CORRECTED INLET DETAILS                 | 9/25/08  | 21907    | AEK  | GES  |
| D-1 | 2 ALL | UPDATED FLOW DETAILS OF ENCLOSURE       | 5/4/09   | 22127    | AEK  | GES  |
| D-5 | ALL   | UPDATED TO POWEREX DEW POINT MONITOR    | 8/31/09  | 22127    | AEK  | GES  |
| E-1 | ALL   | UPDATED TO POWEREX DRYER                | 6/24/10  | 22348    | AEK  | GES  |
| F-1 | ALL   | UPDATED TO POWEREX SEH ENCLOSURE        | 5/31/11  | 22394    | AEK  | GES  |
| G-1 | 2 ALL | ADDED BANK ISOLATION TO SEH FLOW        | 11/11/11 | 55668    | AEK  | КMD  |
| н-1 | 2 ALL | UPDATED/ADDED FLEX LINES                | 11/26/12 | PXEC0009 | AEK  | KMD  |
| J-1 | 2 C5  | ADDED RESERVE PRESSURE SWITCH           | 12/3/12  | PXEC0024 | AEK  | KMD  |
| к-1 | 1 ALL | ADDED RECEIVER BYPASS PLUMBING          | 12/10/12 | 22723    | AEK  | KMD  |
| L-1 | 1 ALL | UPDATED DRYER DUTLET DRIENTATION        | 4/1/15   | PXEC0100 | MJD  | GES  |