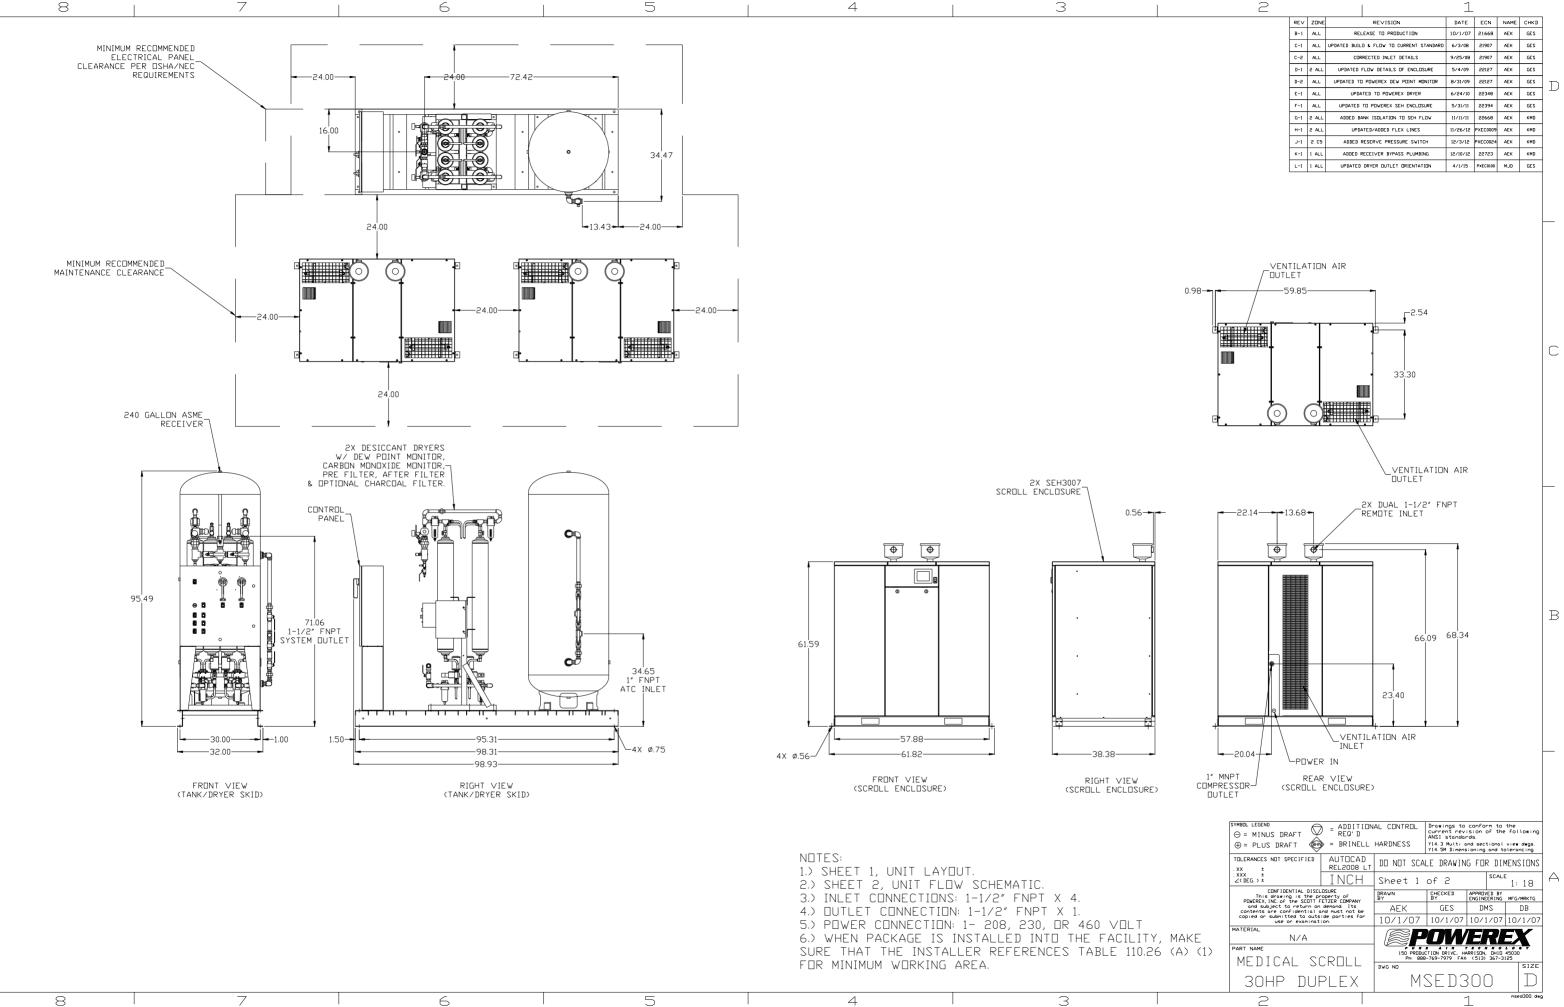

D

B

|     |       |                                         | 1        |          |      |      |
|-----|-------|-----------------------------------------|----------|----------|------|------|
| REV | ZONE  | REVISION                                | DATE     | ECN      | NAME | СНКД |
| B-1 | ALL   | RELEASE TO PRODUCTION                   | 10/1/07  | 21668    | AEK  | GES  |
| C-1 | ALL   | UPDATED BUILD & FLOW TO CURRENT STANDAR | 6/3/08   | 21907    | AEK  | GES  |
| C-5 | ALL   | CORRECTED INLET DETAILS                 | 9/25/08  | 21907    | AEK  | GES  |
| D-1 | 2 ALL | UPDATED FLOW DETAILS OF ENCLOSURE       | 5/4/09   | 22127    | AEK  | GES  |
| D-5 | ALL   | UPDATED TO POWEREX DEW POINT MONITOR    | 8/31/09  | 22127    | AEK  | GES  |
| E-1 | ALL   | UPDATED TO POWEREX DRYER                | 6/24/10  | 22348    | AEK  | GES  |
| F-1 | ALL   | UPDATED TO POWEREX SEH ENCLOSURE        | 5/31/11  | 22394    | AEK  | GES  |
| G-1 | 2 ALL | ADDED BANK ISOLATION TO SEH FLOW        | 11/11/11 | 55668    | AEK  | КMD  |
| н-1 | 2 ALL | UPDATED/ADDED FLEX LINES                | 11/26/12 | PXEC0009 | AEK  | KMD  |
| J-1 | 2 C5  | ADDED RESERVE PRESSURE SWITCH           | 12/3/12  | PXEC0024 | AEK  | KMD  |
| к-1 | 1 ALL | ADDED RECEIVER BYPASS PLUMBING          | 12/10/12 | 22723    | AEK  | KMD  |
| L-1 | 1 ALL | UPDATED DRYER DUTLET DRIENTATION        | 4/1/15   | PXEC0100 | MJD  | GES  |