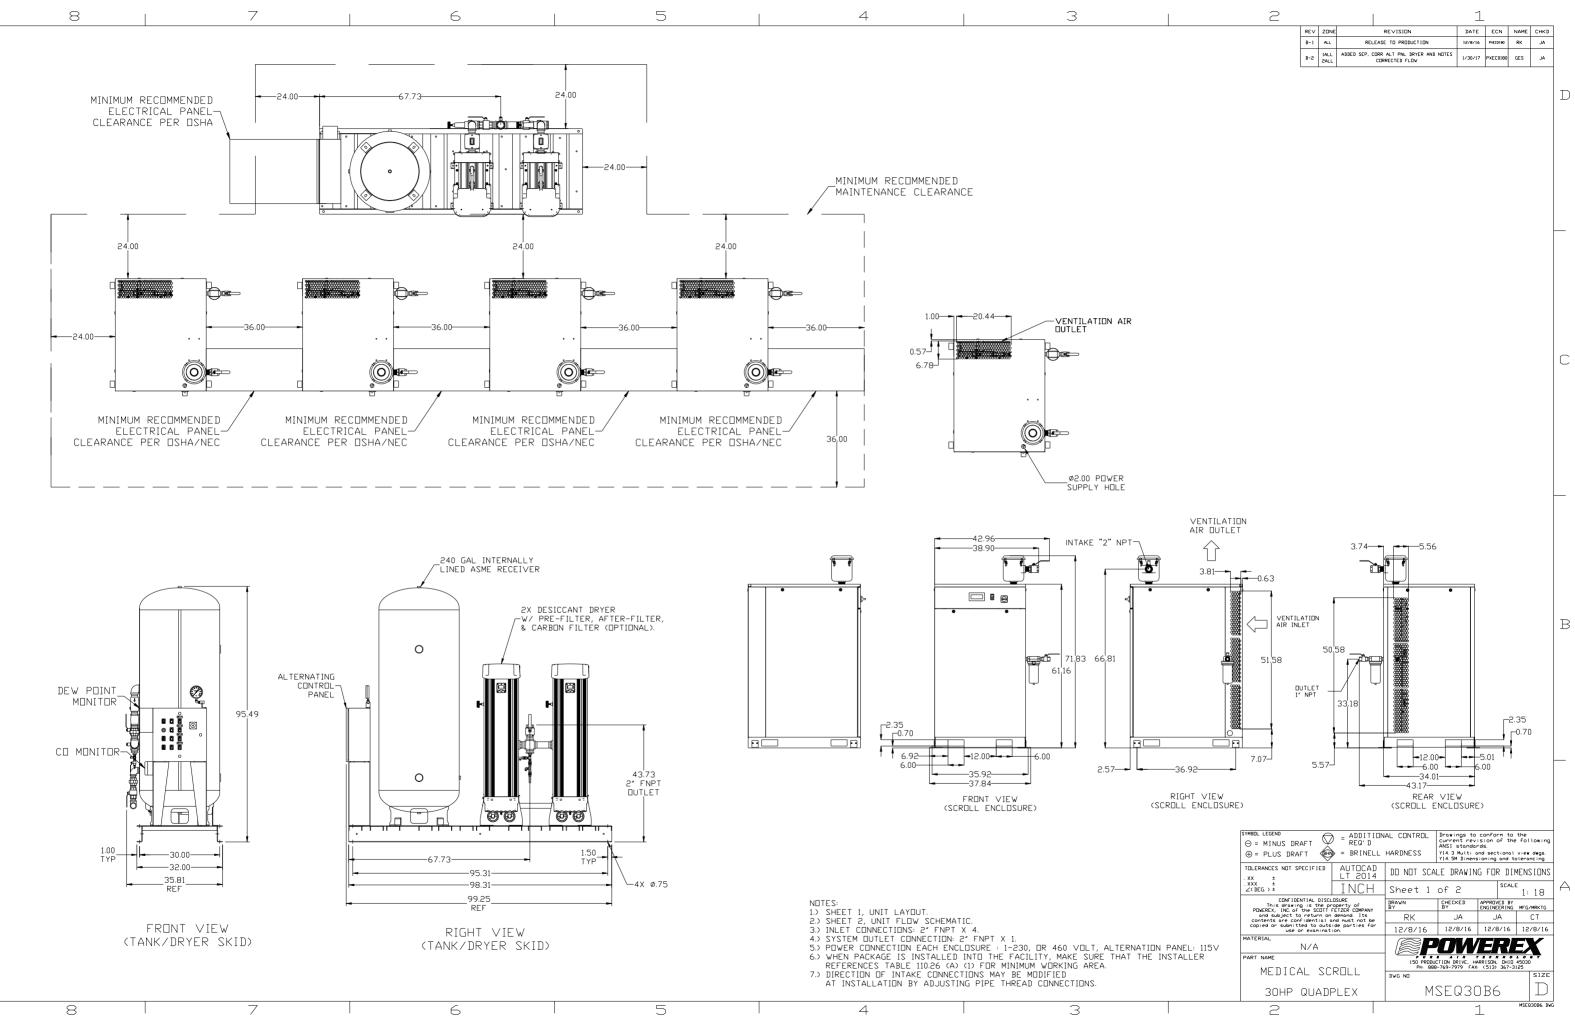

D

 $\bigcap$ 

В

|                             |                                                                                          | B-5                          | 2ALL                                                                                              | ADDED SEP, CURR<br>COR                       | RECTED FLOW    | ND NUIES                | 1/30/17                           | PXEC0180                     | GES                | JA             |   |
|-----------------------------|------------------------------------------------------------------------------------------|------------------------------|---------------------------------------------------------------------------------------------------|----------------------------------------------|----------------|-------------------------|-----------------------------------|------------------------------|--------------------|----------------|---|
|                             |                                                                                          |                              |                                                                                                   |                                              |                |                         |                                   |                              |                    |                |   |
|                             |                                                                                          |                              |                                                                                                   |                                              |                |                         |                                   |                              |                    |                | D |
|                             |                                                                                          |                              |                                                                                                   |                                              |                |                         |                                   |                              |                    |                |   |
|                             |                                                                                          |                              |                                                                                                   |                                              |                |                         |                                   |                              |                    |                |   |
|                             |                                                                                          |                              |                                                                                                   |                                              |                |                         |                                   |                              |                    |                |   |
|                             |                                                                                          |                              |                                                                                                   |                                              |                |                         |                                   |                              |                    |                |   |
|                             |                                                                                          |                              |                                                                                                   |                                              |                |                         |                                   |                              |                    |                |   |
|                             |                                                                                          |                              |                                                                                                   |                                              |                |                         |                                   |                              |                    |                |   |
|                             |                                                                                          |                              |                                                                                                   |                                              |                |                         |                                   |                              |                    |                |   |
|                             |                                                                                          |                              |                                                                                                   |                                              |                |                         |                                   |                              |                    |                |   |
|                             |                                                                                          |                              |                                                                                                   |                                              |                |                         |                                   |                              |                    |                |   |
|                             |                                                                                          |                              |                                                                                                   |                                              |                |                         |                                   |                              |                    |                |   |
|                             |                                                                                          |                              |                                                                                                   |                                              |                |                         |                                   |                              |                    |                |   |
|                             |                                                                                          |                              |                                                                                                   |                                              |                |                         |                                   |                              |                    |                |   |
|                             |                                                                                          |                              |                                                                                                   |                                              |                |                         |                                   |                              |                    |                |   |
|                             |                                                                                          |                              |                                                                                                   |                                              |                |                         |                                   |                              |                    |                |   |
|                             |                                                                                          |                              |                                                                                                   |                                              |                |                         |                                   |                              |                    |                |   |
|                             |                                                                                          |                              |                                                                                                   |                                              |                |                         |                                   |                              |                    |                |   |
|                             |                                                                                          |                              |                                                                                                   |                                              |                |                         |                                   |                              |                    |                |   |
| DE W<br>PDINT               |                                                                                          |                              |                                                                                                   |                                              |                |                         |                                   |                              |                    |                |   |
| 10NITOR                     |                                                                                          |                              |                                                                                                   |                                              |                |                         |                                   |                              |                    |                |   |
|                             |                                                                                          |                              |                                                                                                   |                                              |                |                         |                                   |                              |                    |                |   |
|                             |                                                                                          |                              |                                                                                                   |                                              |                |                         |                                   |                              |                    |                |   |
| 1 / 4 //                    |                                                                                          |                              |                                                                                                   |                                              |                |                         |                                   |                              |                    |                |   |
| $\sum_{B,V}^{1/4''}$        |                                                                                          |                              |                                                                                                   |                                              |                |                         |                                   |                              |                    |                |   |
|                             |                                                                                          |                              |                                                                                                   |                                              |                |                         |                                   |                              |                    |                |   |
|                             |                                                                                          |                              |                                                                                                   |                                              | 0. FI          |                         |                                   |                              |                    |                |   |
|                             | $\!\!\!\!\!\!\!\!\!\!\!\!\!\!\!\!\!\!\!\!\!\!\!\!\!\!\!\!\!\!\!\!\!\!\!$                 |                              |                                                                                                   | $\smile \longrightarrow$                     | 2″ FI<br>AIR D | NP I<br>IUTLE           | Т                                 |                              |                    |                |   |
|                             |                                                                                          |                              |                                                                                                   |                                              |                |                         |                                   |                              |                    |                |   |
|                             |                                                                                          |                              |                                                                                                   |                                              |                |                         |                                   |                              |                    |                |   |
| $\sum_{B,V}^{1/4''}$        |                                                                                          |                              |                                                                                                   |                                              |                |                         |                                   |                              |                    |                |   |
| D. V.                       | 1/4″ SAMPLE PORT                                                                         |                              |                                                                                                   |                                              |                |                         |                                   |                              |                    |                |   |
|                             | (MP246800AV)                                                                             |                              |                                                                                                   |                                              |                |                         |                                   |                              |                    |                |   |
|                             |                                                                                          |                              |                                                                                                   |                                              |                |                         |                                   |                              |                    |                | В |
|                             |                                                                                          |                              |                                                                                                   |                                              |                |                         |                                   |                              |                    |                |   |
|                             |                                                                                          |                              |                                                                                                   |                                              |                |                         |                                   |                              |                    |                |   |
|                             |                                                                                          |                              |                                                                                                   | TO A                                         | тмпс           |                         |                                   |                              |                    |                |   |
|                             |                                                                                          |                              |                                                                                                   |                                              | 11103          |                         |                                   |                              |                    |                |   |
|                             | СП                                                                                       |                              |                                                                                                   |                                              |                |                         |                                   |                              |                    |                |   |
| M[                          | INITOR                                                                                   |                              |                                                                                                   |                                              |                |                         |                                   |                              |                    |                |   |
|                             |                                                                                          |                              |                                                                                                   |                                              |                |                         |                                   |                              |                    |                |   |
|                             |                                                                                          |                              |                                                                                                   |                                              |                |                         |                                   |                              |                    |                |   |
|                             |                                                                                          |                              |                                                                                                   |                                              |                |                         |                                   |                              |                    |                |   |
|                             |                                                                                          |                              |                                                                                                   |                                              |                |                         |                                   |                              |                    |                |   |
|                             |                                                                                          |                              |                                                                                                   |                                              |                |                         |                                   |                              |                    |                |   |
|                             |                                                                                          |                              |                                                                                                   |                                              |                |                         |                                   |                              |                    |                |   |
|                             | SYMBOL LEGEND<br>$\Theta = MINUS DR$                                                     | AFT                          | Ò                                                                                                 | = ADDITION<br>REQ'D                          | AL CONTROL     |                         | ngs to c<br>nt revis              | onform 1<br>ion of 1         | o the<br>he fol    | lowing         |   |
|                             | ⊕ = PLUS DRA                                                                             |                              | Ó                                                                                                 | = BRINELL                                    | HARDNESS       | ANSI 1<br>14.3<br>14.5M | standard<br>Multi and<br>Dimensid | s.<br>d section<br>oning and | al viem<br>tolerar | degs.<br>ncing |   |
|                             | TOLERANCES NOT S                                                                         | PECIFI                       | ED                                                                                                | AUTOCAD<br>LT 2014                           | DO NOT SI      |                         |                                   |                              |                    |                |   |
|                             | . XXX ±<br>∠(DEG.)±                                                                      |                              |                                                                                                   | INCH                                         | Sheet a        | of a                    | 2                                 | SC                           | ALE<br>1:          | 18             |   |
|                             | CONFIDE<br>This drawin<br>POWEREX, INC. of                                               | NTIAL Ing is the SC          | DISCLD<br>ne prop<br>DTT FE                                                                       | SURE<br>Derty of<br>TZER COMPANY             | DRAWN<br>BY    | CHECK<br>BY             | ED A                              | PPROVED I<br>NGINEERIN       | 3Y                 | MRKTG          |   |
|                             | This drawin<br>PDWEREX, INC. of<br>and subject t<br>contents are cor<br>copied or submit | o retur<br>nfident<br>ted to | n on d<br>ial and<br>outsid                                                                       | emand. Its<br>I must not be<br>e parties for | RK<br>12/8/16  | _                       | A<br>3/16                         | JA<br>12/8/16                | _                  | CT<br>/8/16    |   |
|                             | copied or subnitted to outside parties<br>use or examination.<br>MATERIAL                |                              |                                                                                                   |                                              |                |                         | ···•                              | 12/8/16                      | / <u> </u>         | o/ 16          |   |
| IN PANEL: 115∨<br>INSTALLER | N/A<br>Part name                                                                         |                              |                                                                                                   |                                              |                |                         |                                   |                              |                    |                |   |
|                             | ENCLOS                                                                                   | ROLL                         | 150 PRDDUCTION DRIVE, HARRISON, DHID 45030<br>Ph: 888-769-7979 FAX: (513) 367-3125<br>DWG ND SIZE |                                              |                |                         |                                   |                              |                    |                |   |
|                             | FLOW SCHEMATIC                                                                           |                              |                                                                                                   |                                              | MSEQ30B6 D     |                         |                                   |                              |                    |                |   |
|                             | 2                                                                                        |                              |                                                                                                   |                                              |                |                         | 1                                 |                              | MSEQ               | 30B6. DWG      | ] |
|                             |                                                                                          |                              |                                                                                                   | 1                                            |                |                         | 1                                 | -                            |                    |                |   |
|                             |                                                                                          |                              |                                                                                                   |                                              |                |                         |                                   |                              |                    |                |   |

2

REV ZONE

B-1 ALL

B-2 2ALL

RE∨ISION

RELEASE TO PRODUCTION

1

ADDED SEP, CORR ALT PNL DRYER AND NOTES 1/30/17 PXEC0180 GES JA

 DATE
 ECN
 NAME
 CHKD

 12/8/16
 PxEco180
 RK
 JA