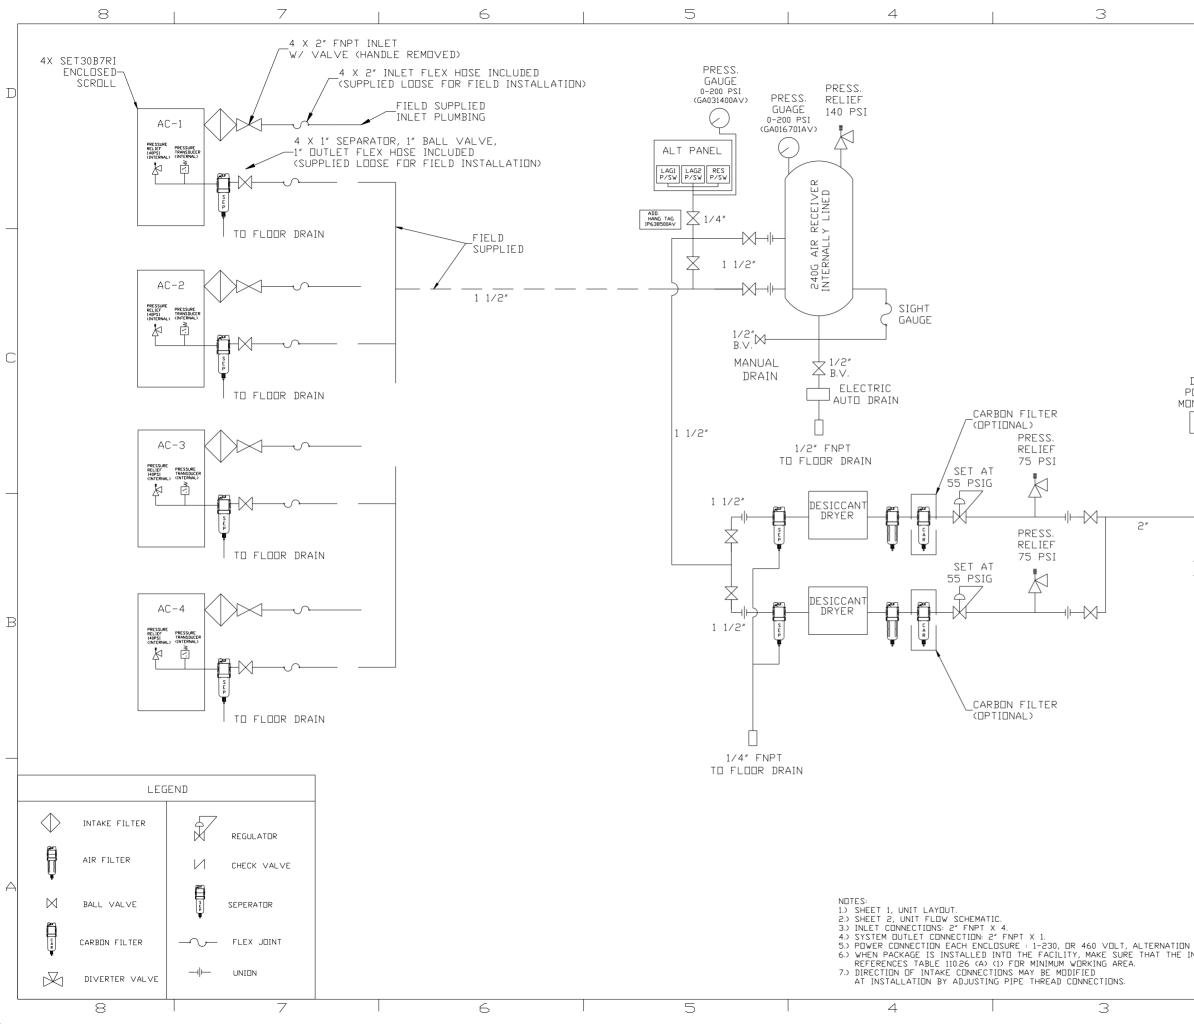

D

 $\bigcap$ 

В

|                             |                                                                                          | B-5                          | 2ALL                                                                                              | ADDED SEP, CURR<br>COR                       | RECTED FLOW    | ND NUIES                | 1/30/17                           | PXEC0180                     | GES                | JA             |   |
|-----------------------------|------------------------------------------------------------------------------------------|------------------------------|---------------------------------------------------------------------------------------------------|----------------------------------------------|----------------|-------------------------|-----------------------------------|------------------------------|--------------------|----------------|---|
|                             |                                                                                          |                              |                                                                                                   |                                              |                |                         |                                   |                              |                    |                |   |
|                             |                                                                                          |                              |                                                                                                   |                                              |                |                         |                                   |                              |                    |                | D |
|                             |                                                                                          |                              |                                                                                                   |                                              |                |                         |                                   |                              |                    |                |   |
|                             |                                                                                          |                              |                                                                                                   |                                              |                |                         |                                   |                              |                    |                |   |
|                             |                                                                                          |                              |                                                                                                   |                                              |                |                         |                                   |                              |                    |                |   |
|                             |                                                                                          |                              |                                                                                                   |                                              |                |                         |                                   |                              |                    |                |   |
|                             |                                                                                          |                              |                                                                                                   |                                              |                |                         |                                   |                              |                    |                |   |
|                             |                                                                                          |                              |                                                                                                   |                                              |                |                         |                                   |                              |                    |                |   |
|                             |                                                                                          |                              |                                                                                                   |                                              |                |                         |                                   |                              |                    |                |   |
|                             |                                                                                          |                              |                                                                                                   |                                              |                |                         |                                   |                              |                    |                |   |
|                             |                                                                                          |                              |                                                                                                   |                                              |                |                         |                                   |                              |                    |                |   |
|                             |                                                                                          |                              |                                                                                                   |                                              |                |                         |                                   |                              |                    |                |   |
|                             |                                                                                          |                              |                                                                                                   |                                              |                |                         |                                   |                              |                    |                |   |
|                             |                                                                                          |                              |                                                                                                   |                                              |                |                         |                                   |                              |                    |                |   |
|                             |                                                                                          |                              |                                                                                                   |                                              |                |                         |                                   |                              |                    |                |   |
|                             |                                                                                          |                              |                                                                                                   |                                              |                |                         |                                   |                              |                    |                |   |
|                             |                                                                                          |                              |                                                                                                   |                                              |                |                         |                                   |                              |                    |                |   |
|                             |                                                                                          |                              |                                                                                                   |                                              |                |                         |                                   |                              |                    |                |   |
|                             |                                                                                          |                              |                                                                                                   |                                              |                |                         |                                   |                              |                    |                |   |
| DE W<br>PDINT               |                                                                                          |                              |                                                                                                   |                                              |                |                         |                                   |                              |                    |                |   |
| 10NITOR                     |                                                                                          |                              |                                                                                                   |                                              |                |                         |                                   |                              |                    |                |   |
|                             |                                                                                          |                              |                                                                                                   |                                              |                |                         |                                   |                              |                    |                |   |
|                             |                                                                                          |                              |                                                                                                   |                                              |                |                         |                                   |                              |                    |                |   |
| 1 / 4 //                    |                                                                                          |                              |                                                                                                   |                                              |                |                         |                                   |                              |                    |                |   |
| $\sum_{B,V}^{1/4''}$        |                                                                                          |                              |                                                                                                   |                                              |                |                         |                                   |                              |                    |                |   |
|                             |                                                                                          |                              |                                                                                                   |                                              |                |                         |                                   |                              |                    |                |   |
|                             |                                                                                          |                              |                                                                                                   |                                              | 0. FI          |                         |                                   |                              |                    |                |   |
|                             | $\!\!\!\!\!\!\!\!\!\!\!\!\!\!\!\!\!\!\!\!\!\!\!\!\!\!\!\!\!\!\!\!\!\!\!$                 |                              |                                                                                                   | $\smile \longrightarrow$                     | 2″ FI<br>AIR D | NP I<br>IUTLE           | Т                                 |                              |                    |                |   |
|                             |                                                                                          |                              |                                                                                                   |                                              |                |                         |                                   |                              |                    |                |   |
|                             |                                                                                          |                              |                                                                                                   |                                              |                |                         |                                   |                              |                    |                |   |
| $\sum_{B,V}^{1/4''}$        |                                                                                          |                              |                                                                                                   |                                              |                |                         |                                   |                              |                    |                |   |
| D. V.                       | 1/4″ SAMPLE PORT                                                                         |                              |                                                                                                   |                                              |                |                         |                                   |                              |                    |                |   |
|                             | (MP246800AV)                                                                             |                              |                                                                                                   |                                              |                |                         |                                   |                              |                    |                |   |
|                             |                                                                                          |                              |                                                                                                   |                                              |                |                         |                                   |                              |                    |                | В |
|                             |                                                                                          |                              |                                                                                                   |                                              |                |                         |                                   |                              |                    |                |   |
|                             |                                                                                          |                              |                                                                                                   |                                              |                |                         |                                   |                              |                    |                |   |
|                             |                                                                                          |                              |                                                                                                   | TO A                                         | тмпс           |                         |                                   |                              |                    |                |   |
|                             |                                                                                          |                              |                                                                                                   |                                              | 11103          |                         |                                   |                              |                    |                |   |
|                             | СП                                                                                       |                              |                                                                                                   |                                              |                |                         |                                   |                              |                    |                |   |
| M[                          | INITOR                                                                                   |                              |                                                                                                   |                                              |                |                         |                                   |                              |                    |                |   |
|                             |                                                                                          |                              |                                                                                                   |                                              |                |                         |                                   |                              |                    |                |   |
|                             |                                                                                          |                              |                                                                                                   |                                              |                |                         |                                   |                              |                    |                |   |
|                             |                                                                                          |                              |                                                                                                   |                                              |                |                         |                                   |                              |                    |                |   |
|                             |                                                                                          |                              |                                                                                                   |                                              |                |                         |                                   |                              |                    |                |   |
|                             |                                                                                          |                              |                                                                                                   |                                              |                |                         |                                   |                              |                    |                |   |
|                             |                                                                                          |                              |                                                                                                   |                                              |                |                         |                                   |                              |                    |                |   |
|                             | SYMBOL LEGEND<br>$\Theta = MINUS DR$                                                     | AFT                          | Ò                                                                                                 | = ADDITION<br>REQ'D                          | AL CONTROL     |                         | ngs to c<br>nt revis              | onform 1<br>ion of 1         | o the<br>he fol    | lowing         |   |
|                             | ⊕ = PLUS DRA                                                                             |                              | Ó                                                                                                 | = BRINELL                                    | HARDNESS       | ANSI 1<br>14.3<br>14.5M | standard<br>Multi and<br>Dimensid | s.<br>d section<br>oning and | al viem<br>tolerar | degs.<br>ncing |   |
|                             | TOLERANCES NOT S                                                                         | PECIFI                       | ED                                                                                                | AUTOCAD<br>LT 2014                           | DO NOT SI      |                         |                                   |                              |                    |                |   |
|                             | . XXX ±<br>∠(DEG.)±                                                                      |                              |                                                                                                   | INCH                                         | Sheet a        | of a                    | 2                                 | SC                           | ALE<br>1:          | 18             |   |
|                             | CONFIDE<br>This drawin<br>POWEREX, INC. of                                               | NTIAL Ing is the SC          | DISCLD<br>ne prop<br>DTT FE                                                                       | SURE<br>Derty of<br>TZER COMPANY             | DRAWN<br>BY    | CHECK<br>BY             | ED A                              | PPROVED I<br>NGINEERIN       | 3Y                 | MRKTG          |   |
|                             | This drawin<br>PDWEREX, INC. of<br>and subject t<br>contents are cor<br>copied or submit | o retur<br>nfident<br>ted to | n on d<br>ial and<br>outsid                                                                       | emand. Its<br>I must not be<br>e parties for | RK<br>12/8/16  | _                       | A<br>3/16                         | JA<br>12/8/16                | _                  | CT<br>/8/16    |   |
|                             | copied or subnitted to outside parties<br>use or examination.<br>MATERIAL                |                              |                                                                                                   |                                              |                |                         | ···•                              | 12/8/16                      | / <u> </u>         | o/ 16          |   |
| IN PANEL: 115∨<br>INSTALLER | N/A<br>Part name                                                                         |                              |                                                                                                   |                                              |                |                         |                                   |                              |                    |                |   |
|                             | ENCLOS                                                                                   | ROLL                         | 150 PRDDUCTION DRIVE, HARRISON, DHID 45030<br>Ph: 888-769-7979 FAX: (513) 367-3125<br>DWG ND SIZE |                                              |                |                         |                                   |                              |                    |                |   |
|                             | FLOW SCHEMATIC                                                                           |                              |                                                                                                   |                                              | MSEQ30B6 D     |                         |                                   |                              |                    |                |   |
|                             | 2                                                                                        |                              |                                                                                                   |                                              |                |                         | 1                                 |                              | MSEQ               | 30B6. DWG      | ] |
|                             |                                                                                          |                              |                                                                                                   | 1                                            |                |                         | 1                                 | -                            |                    |                |   |
|                             |                                                                                          |                              |                                                                                                   |                                              |                |                         |                                   |                              |                    |                |   |

2

REV ZONE

B-1 ALL

B-2 2ALL

RE∨ISION

RELEASE TO PRODUCTION

1

ADDED SEP, CORR ALT PNL DRYER AND NOTES 1/30/17 PXEC0180 GES JA

 DATE
 ECN
 NAME
 CHKD

 12/8/16
 PxEco180
 RK
 JA