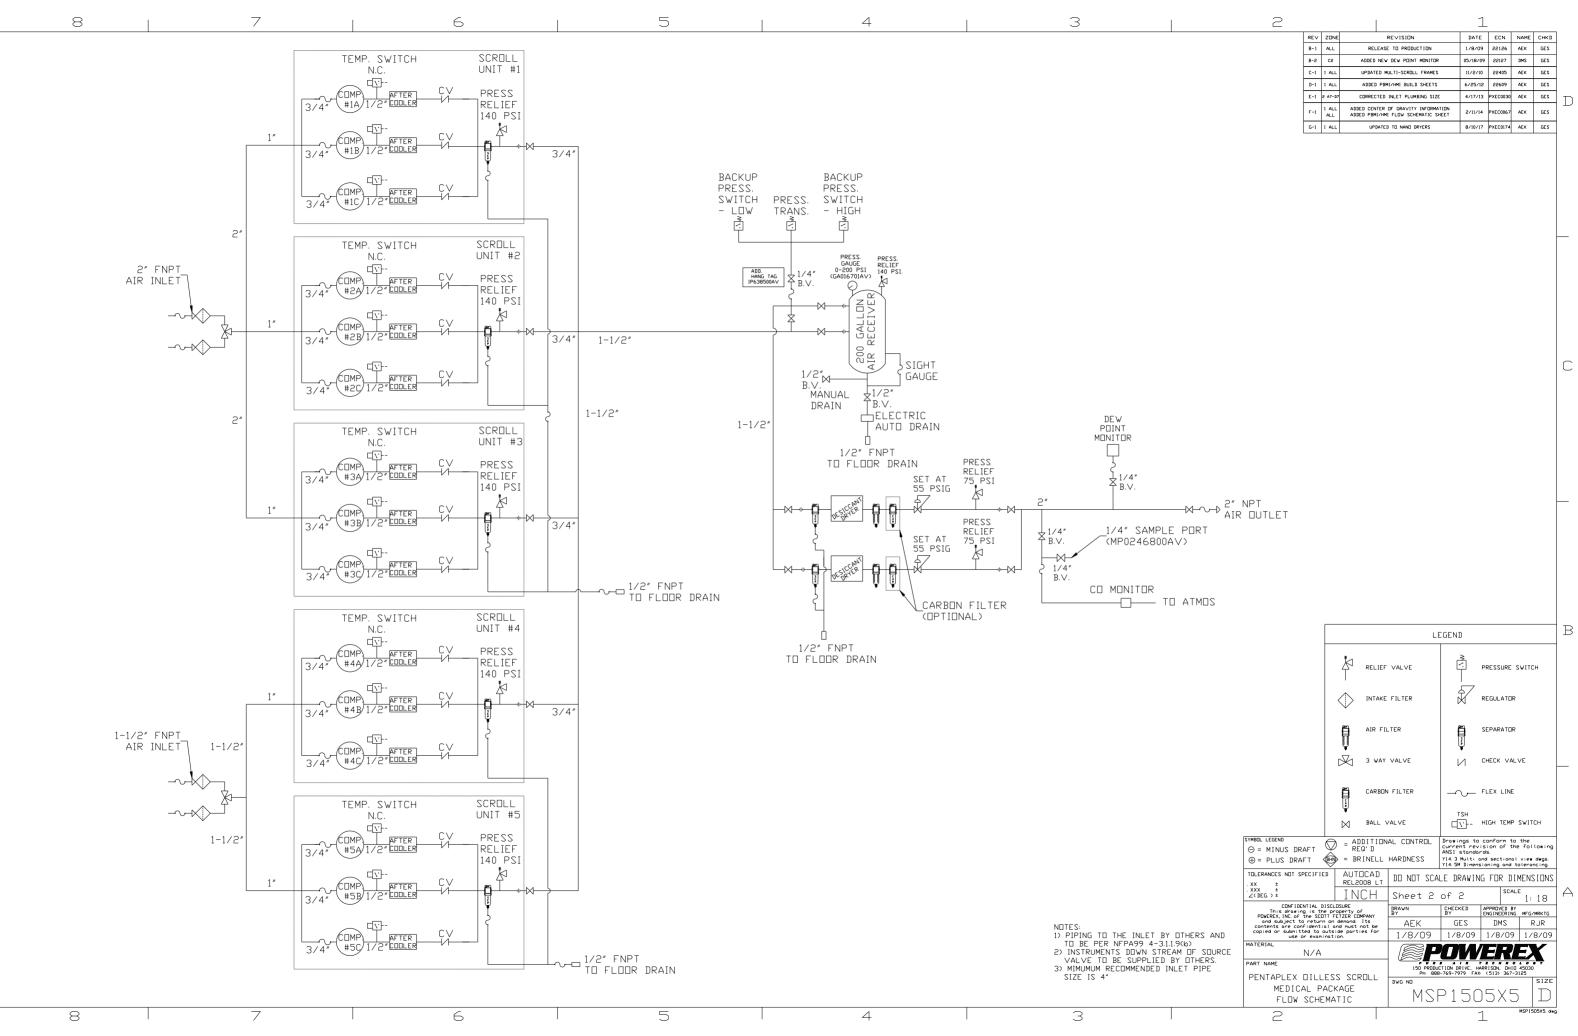

В

D

С

D

 $\cap$ 

В

|     |              |                                                                            |  | 1        |          |      |      |
|-----|--------------|----------------------------------------------------------------------------|--|----------|----------|------|------|
| REV | ZONE         | REVISION                                                                   |  | DATE     | ECN      | NAME | СНКД |
| B-1 | ALL          | RELEASE TO PRODUCTION                                                      |  | 1/8/09   | 22126    | AEK  | GES  |
| B-5 | C5           | ADDED NEW DEW POINT MONITOR                                                |  | 05/18/09 | 22127    | DMS  | GES  |
| C-1 | 1 ALL        | UPDATED MULTI-SCROLL FRAMES                                                |  | 11/2/10  | 22405    | AEK  | GES  |
| D-1 | 1 ALL        | ADDED PBMI/HMI BUILD SHEETS                                                |  | 6/25/12  | 55603    | AEK  | GES  |
| E-1 | 2 A7-D7      | CORRECTED INLET PLUMBING SIZE                                              |  | 4/17/13  | PXEC0030 | AEK  | GES  |
| F-1 | 1 ALL<br>ALL | ADDED CENTER OF GRAVITY INFORMATION<br>ADDED PBMI/HMI FLOW SCHEMATIC SHEET |  | 2/11/14  | PXEC0067 | AEK  | GES  |
| G-1 | 1 ALL        | UPDATED TO NAND DRYERS                                                     |  | 8/10/17  | PXEC0174 | AEK  | GES  |