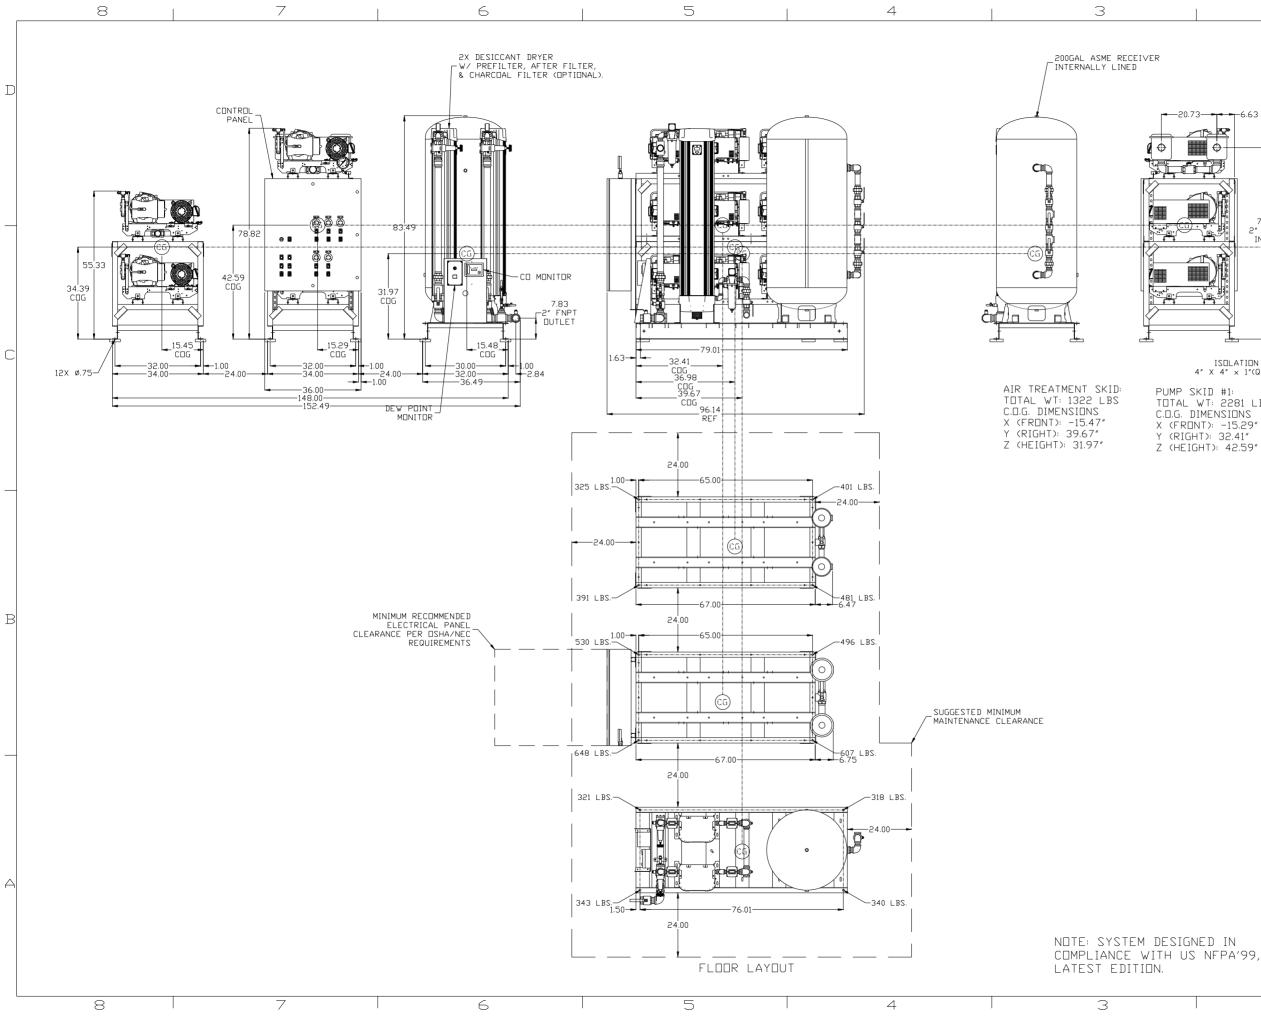

(c5) denotes center of gravity

PUMP SKID #1: TOTAL WT: 2281 LBS C.O.G. DIMENSIONS X (FRONT): -15.29 Y (RIGHT): 32.41" Z (HEIGHT): 42.59"

PUMP SKID #2: TOTAL WT: 1598 LBS C.O.G. DIMENSIONS X (FRONT): -15.45" Y (RIGHT): 36.98" Z (HEIGHT): 34.39"

ISOLATION PADS\_ 4" X 4" × 1"(QTY.12)

2

| 6.63      | G-1              | 1 ALL | UPDATED TO   | I NAND DRYERS |
|-----------|------------------|-------|--------------|---------------|
|           |                  |       |              |               |
|           |                  |       |              |               |
|           |                  |       |              |               |
| f         |                  |       |              |               |
|           |                  |       |              |               |
| -         | -18              | 22_   | 7.89         |               |
| -         | 10.0             |       | /.0 / -      |               |
|           |                  |       | P <b>⊊</b> ≫ |               |
|           |                  |       | Nati         |               |
| L O       | ĩ                |       |              | 1             |
| 71.60 +   |                  |       |              |               |
| 2" FNPT   | - T <sup>e</sup> | È     | <u>_</u>     |               |
| INLET     | 6                | Ē     |              |               |
|           | -69              | -     | -721         |               |
|           | 1                | T     |              |               |
| 7         |                  |       |              | .70           |
|           |                  |       |              | FNPT<br>ET    |
| ا العيدان |                  | • U   |              |               |
|           | Ŷ                | _ ¥   | <u>ا ⁄~</u>  |               |
|           |                  |       |              |               |
|           |                  |       | Y            |               |