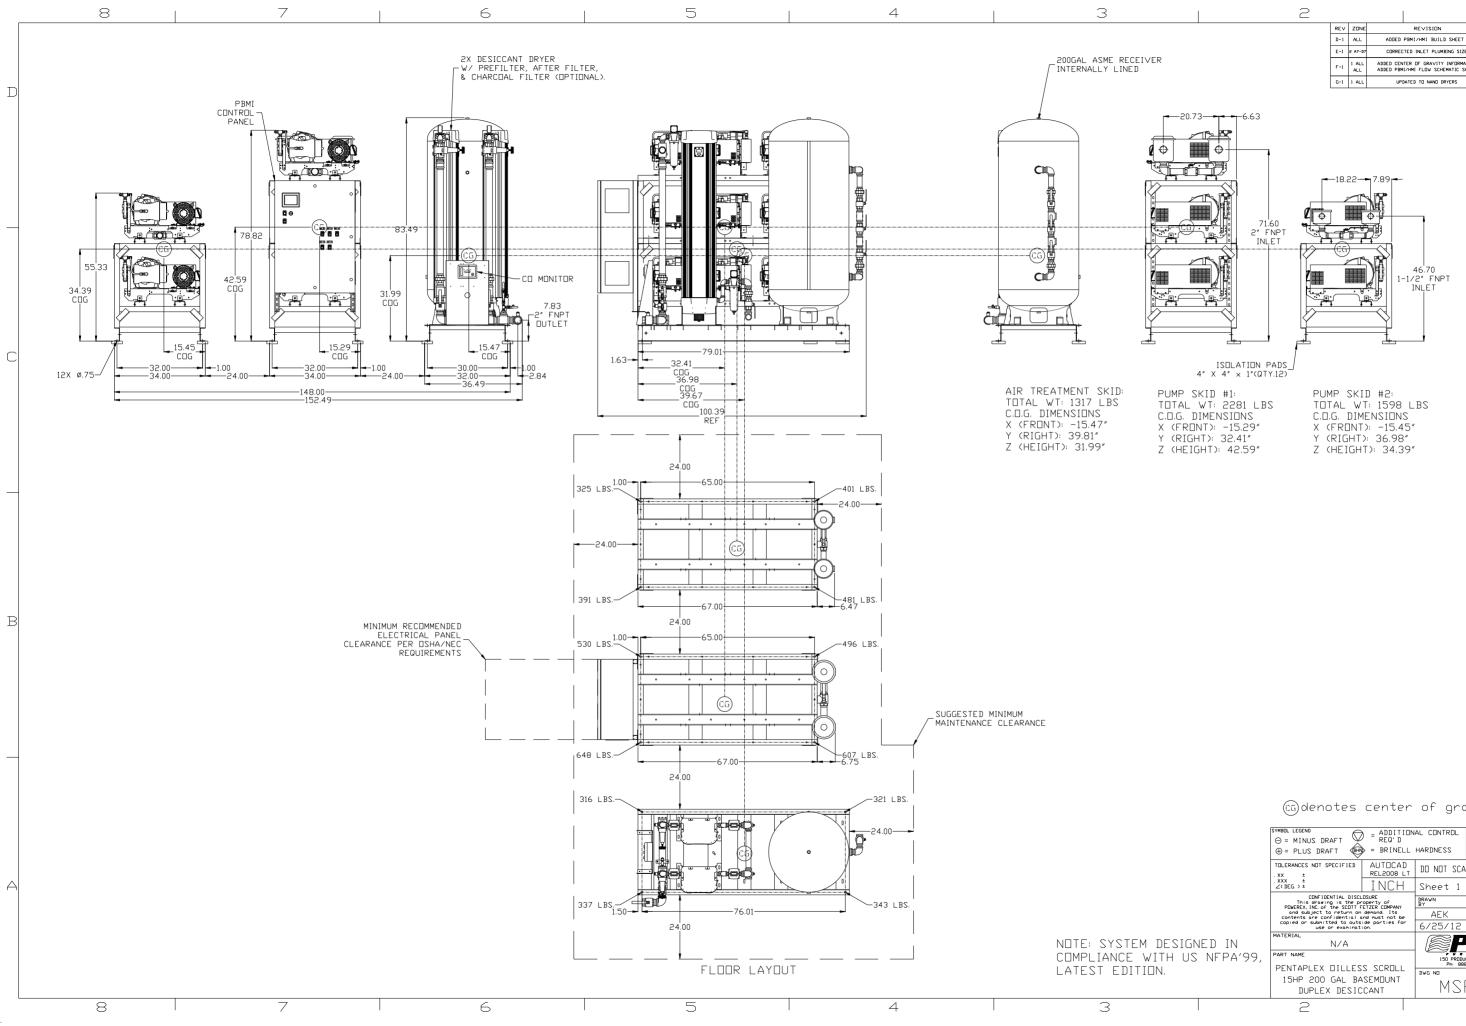

(c5) denotes center of gravity

PUMP SKID #1: TOTAL WT: 2281 LBS C.O.G. DIMENSIONS X (FRONT): -15.29 Y (RIGHT): 32.41" Z (HEIGHT): 42.59"

PUMP SKID #2: TOTAL WT: 1598 LBS C.O.G. DIMENSIONS X (FRONT): -15.45" Y (RIGHT): 36.98" Z (HEIGHT): 34.39"

ISOLATION PADS\_ 4" X 4" × 1"(QTY.12)

2

| 6.63      | G-1              | 1 ALL | UPDATED TO   | I NAND DRYERS |
|-----------|------------------|-------|--------------|---------------|
|           |                  |       |              |               |
|           |                  |       |              |               |
|           |                  |       |              |               |
| f         |                  |       |              |               |
|           |                  |       |              |               |
| -         | -18              | 22_   | 7.89         |               |
| -         | 10.0             |       | /.0 / -      |               |
|           |                  |       | P <b>⊊</b> ≫ |               |
|           |                  |       | Nati         |               |
| L O       | ĩ                |       |              | 1             |
| 71.60 +   |                  |       |              |               |
| 2" FNPT   | - T <sup>e</sup> | È     | <u>_</u>     |               |
| INLET     | 6                | Ē     |              |               |
|           | -69              | -     | -721         |               |
|           | 1                | T     |              |               |
| 7         |                  |       |              | .70           |
|           |                  |       |              | FNPT<br>ET    |
| ا العيدان |                  | • U   |              |               |
|           | Ŷ                | _ ¥   | <u>ا ⁄~</u>  |               |
|           |                  |       |              |               |
|           |                  |       | Y            |               |

1

DATE ECN NAME CHKD

(c5) denotes center of gravity

|          |                                                                                                                                                                                                                                                                                                                                                                                                                                                                                                                                                                                                                                                                                                                                                                                                                                                                                                                                                                                                                                                                                                                                                                                                                                                                                                                                                                                                                                                                                                                                                                                                                                                                                                                                                                                                                                                                                                                                                                                                    |                                                                |             |               |                            |                | 1  |
|----------|----------------------------------------------------------------------------------------------------------------------------------------------------------------------------------------------------------------------------------------------------------------------------------------------------------------------------------------------------------------------------------------------------------------------------------------------------------------------------------------------------------------------------------------------------------------------------------------------------------------------------------------------------------------------------------------------------------------------------------------------------------------------------------------------------------------------------------------------------------------------------------------------------------------------------------------------------------------------------------------------------------------------------------------------------------------------------------------------------------------------------------------------------------------------------------------------------------------------------------------------------------------------------------------------------------------------------------------------------------------------------------------------------------------------------------------------------------------------------------------------------------------------------------------------------------------------------------------------------------------------------------------------------------------------------------------------------------------------------------------------------------------------------------------------------------------------------------------------------------------------------------------------------------------------------------------------------------------------------------------------------|----------------------------------------------------------------|-------------|---------------|----------------------------|----------------|----|
|          | SYMBOL LEGEND = ADDITIONAL CONTROL Drawings to conform to current revision of th ANSI stondards.   ⊕ = MINUS DRAFT ■ BRINELL HARDNESS VIA.3 Multi and sectional VIA.5 Multi and Sect |                                                                |             |               |                            |                |    |
|          | TOLERANCES NOT SPECIFIED<br>. XX ±                                                                                                                                                                                                                                                                                                                                                                                                                                                                                                                                                                                                                                                                                                                                                                                                                                                                                                                                                                                                                                                                                                                                                                                                                                                                                                                                                                                                                                                                                                                                                                                                                                                                                                                                                                                                                                                                                                                                                                 | AUTECAD<br>REL2008 LT                                          | DO NOT SCA  | LE DRAWIN     | G FOR DI                   | MENSIONS       |    |
|          | . XXX ±<br>∠(DEG.)±                                                                                                                                                                                                                                                                                                                                                                                                                                                                                                                                                                                                                                                                                                                                                                                                                                                                                                                                                                                                                                                                                                                                                                                                                                                                                                                                                                                                                                                                                                                                                                                                                                                                                                                                                                                                                                                                                                                                                                                | INCH                                                           | Sheet 1     | of 2          | SCAL                       | LE<br>1:18     | ΙA |
|          | CONFIDENTIAL DISCLOSURE<br>This drawing is the property of<br>POWEREX.INC. of the SCOTT FETZER COMPANY                                                                                                                                                                                                                                                                                                                                                                                                                                                                                                                                                                                                                                                                                                                                                                                                                                                                                                                                                                                                                                                                                                                                                                                                                                                                                                                                                                                                                                                                                                                                                                                                                                                                                                                                                                                                                                                                                             |                                                                | DRAWN<br>BY | CHECKED<br>BY | APPROVED BY<br>ENGINEERING |                |    |
|          | and subject to return on<br>contents are confidential a                                                                                                                                                                                                                                                                                                                                                                                                                                                                                                                                                                                                                                                                                                                                                                                                                                                                                                                                                                                                                                                                                                                                                                                                                                                                                                                                                                                                                                                                                                                                                                                                                                                                                                                                                                                                                                                                                                                                            | ect to return on demand. Its<br>e confidential and must not be |             | GES           | DMS                        | RJR            |    |
|          | copied or submitted to outsi<br>use or examinati                                                                                                                                                                                                                                                                                                                                                                                                                                                                                                                                                                                                                                                                                                                                                                                                                                                                                                                                                                                                                                                                                                                                                                                                                                                                                                                                                                                                                                                                                                                                                                                                                                                                                                                                                                                                                                                                                                                                                   |                                                                | 6/25/12     | 6/25/12       | 6/25/12                    | 2 6/25/12      |    |
| NED IN   | N/A                                                                                                                                                                                                                                                                                                                                                                                                                                                                                                                                                                                                                                                                                                                                                                                                                                                                                                                                                                                                                                                                                                                                                                                                                                                                                                                                                                                                                                                                                                                                                                                                                                                                                                                                                                                                                                                                                                                                                                                                |                                                                |             | OW            |                            | EX             |    |
| NFPA'99, |                                                                                                                                                                                                                                                                                                                                                                                                                                                                                                                                                                                                                                                                                                                                                                                                                                                                                                                                                                                                                                                                                                                                                                                                                                                                                                                                                                                                                                                                                                                                                                                                                                                                                                                                                                                                                                                                                                                                                                                                    | 2 2000                                                         |             | TION DRIVE, H |                            |                |    |
|          | PENTAPLEX DILLES                                                                                                                                                                                                                                                                                                                                                                                                                                                                                                                                                                                                                                                                                                                                                                                                                                                                                                                                                                                                                                                                                                                                                                                                                                                                                                                                                                                                                                                                                                                                                                                                                                                                                                                                                                                                                                                                                                                                                                                   |                                                                | DWG ND      |               |                            | SIZE           |    |
|          | DUPLEX DESIC                                                                                                                                                                                                                                                                                                                                                                                                                                                                                                                                                                                                                                                                                                                                                                                                                                                                                                                                                                                                                                                                                                                                                                                                                                                                                                                                                                                                                                                                                                                                                                                                                                                                                                                                                                                                                                                                                                                                                                                       |                                                                | MSF         | P150          | )5X5                       | 5 D            |    |
|          | 2                                                                                                                                                                                                                                                                                                                                                                                                                                                                                                                                                                                                                                                                                                                                                                                                                                                                                                                                                                                                                                                                                                                                                                                                                                                                                                                                                                                                                                                                                                                                                                                                                                                                                                                                                                                                                                                                                                                                                                                                  |                                                                |             | -             | 1                          | MSP1505X5. dwg |    |