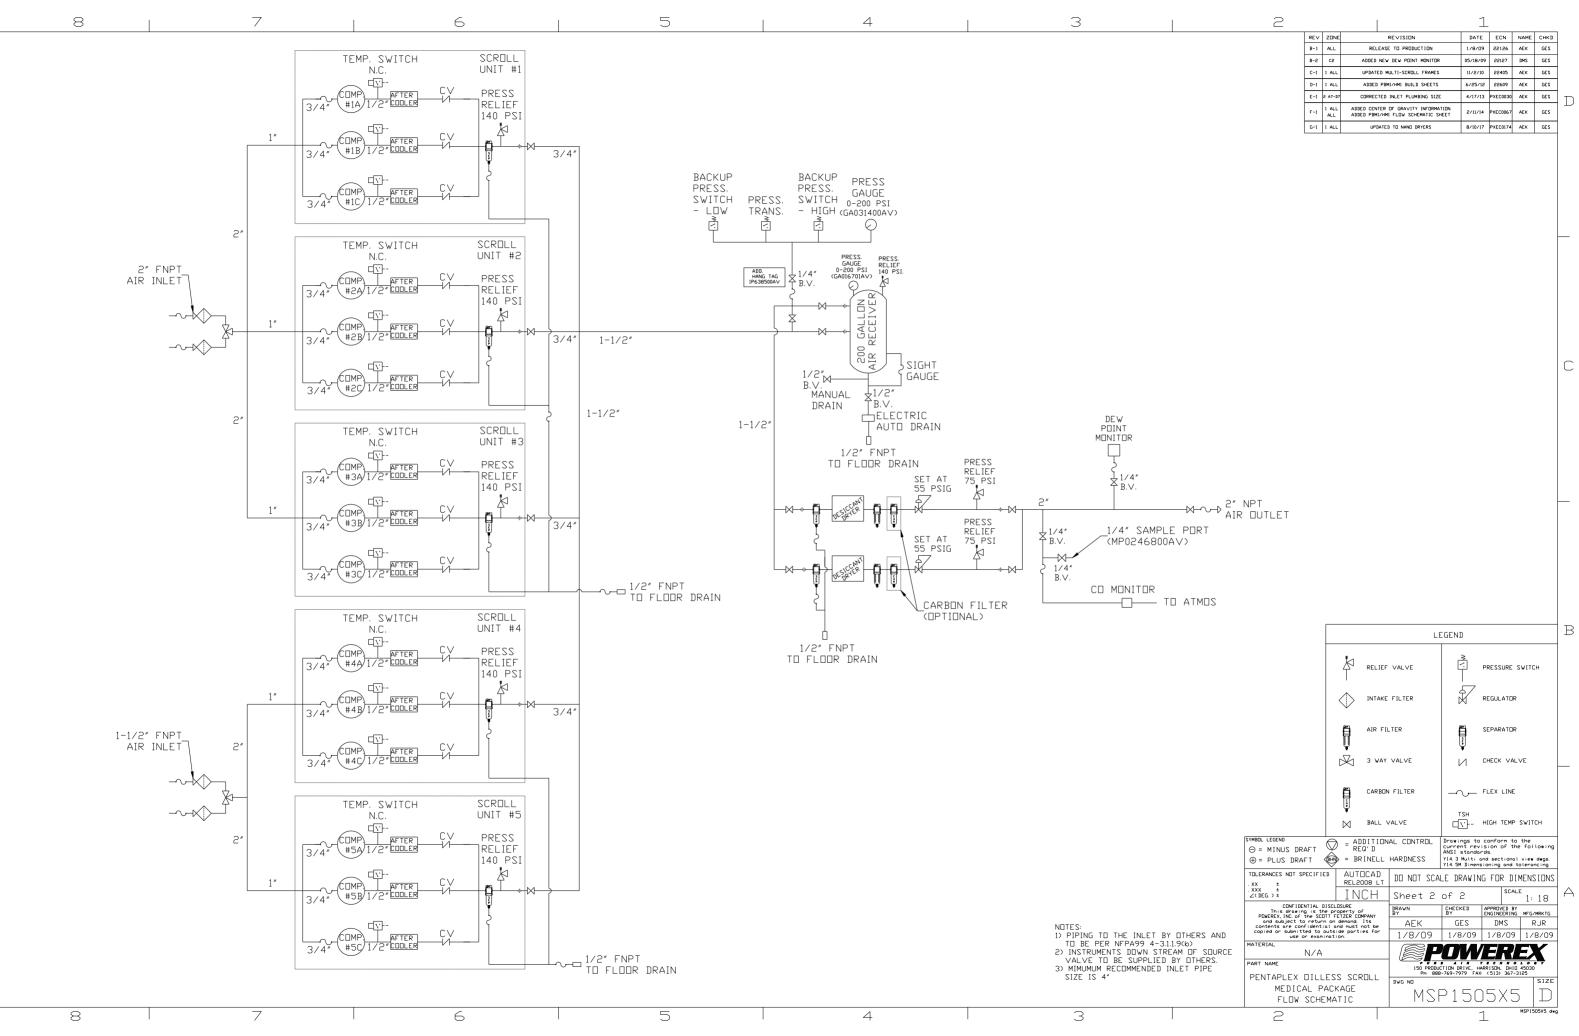

|     |              |        |                                                          | 1        |          |      |      |
|-----|--------------|--------|----------------------------------------------------------|----------|----------|------|------|
| εv  | ZONE         |        | REVISION                                                 | DATE     | ECN      | NAME | СНКД |
| B-1 | ALL          | REL    | EASE TO PRODUCTION                                       | 1/8/09   | 22126    | AEK  | GES  |
| 3-5 | C6           | ADDED  | NEW DEW POINT MONITOR                                    | 05/18/09 | 22127    | DMS  | GES  |
| C-1 | 1 ALL        | UPDAT  | ED MULTI-SCROLL FRAMES                                   | 11/2/10  | 22405    | AEK  | GES  |
| D-1 | 1 ALL        | ADDEE  | PBMI/HMI BUILD SHEETS                                    | 6/25/12  | 55603    | AEK  | GES  |
| E-1 | 2 A7-D7      | CORREC | TED INLET PLUMBING SIZE                                  | 4/17/13  | PXEC0030 | AEK  | GES  |
| -1  | 1 ALL<br>ALL |        | TER OF GRAVITY INFORMATION<br>I/HMI FLOW SCHEMATIC SHEET | 2/11/14  | PXEC0067 | AEK  | GES  |
| 5-1 | 1 ALL        | UPI    | DATED TO NAND DRYERS                                     | 8/10/17  | PXEC0174 | AEK  | GES  |