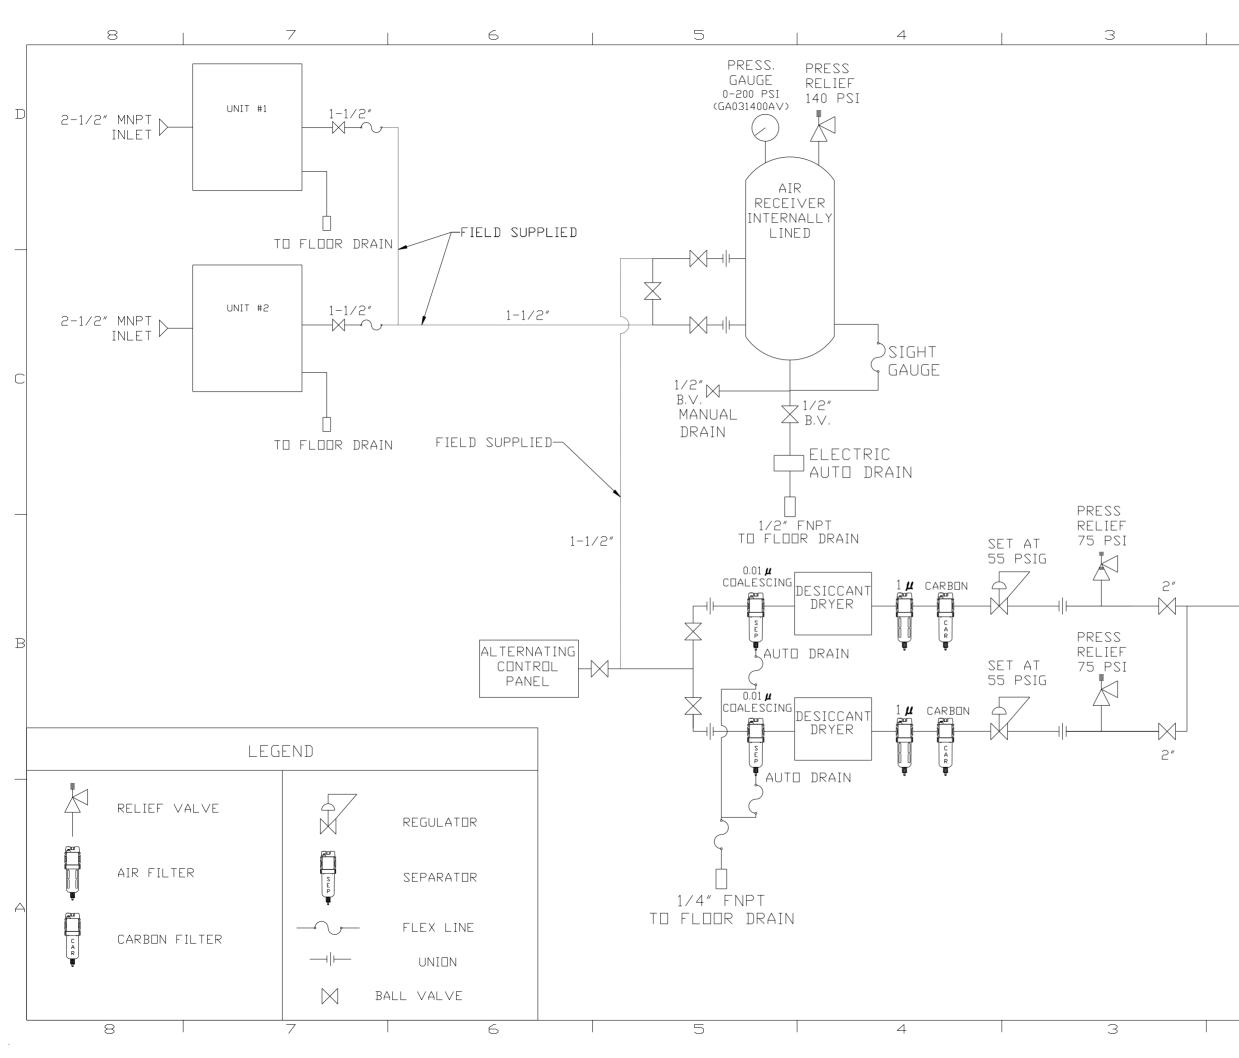

\_PRESSURE GAUGE

|     |         |                                    | 1       | -        |      |      |
|-----|---------|------------------------------------|---------|----------|------|------|
| REV | ZONE    | REVISION                           | DATE    | ECN      | NAME | СНКД |
| B-1 | ALL     | RELEASE TO PRODUCTION              | 2/3/16  | PXEC014  | MJD  | AEK  |
| C-1 | 3,5 ALL | UPDATED TO NAND NDL DRYERS         | 8/10/17 | PXEC0174 | AEK  | GES  |
| D-1 | ALL     | ADDED INDIVIDUAL COMPONENT WEIGHTS | 4/30/18 | PXEC0229 | GES  | DMS  |