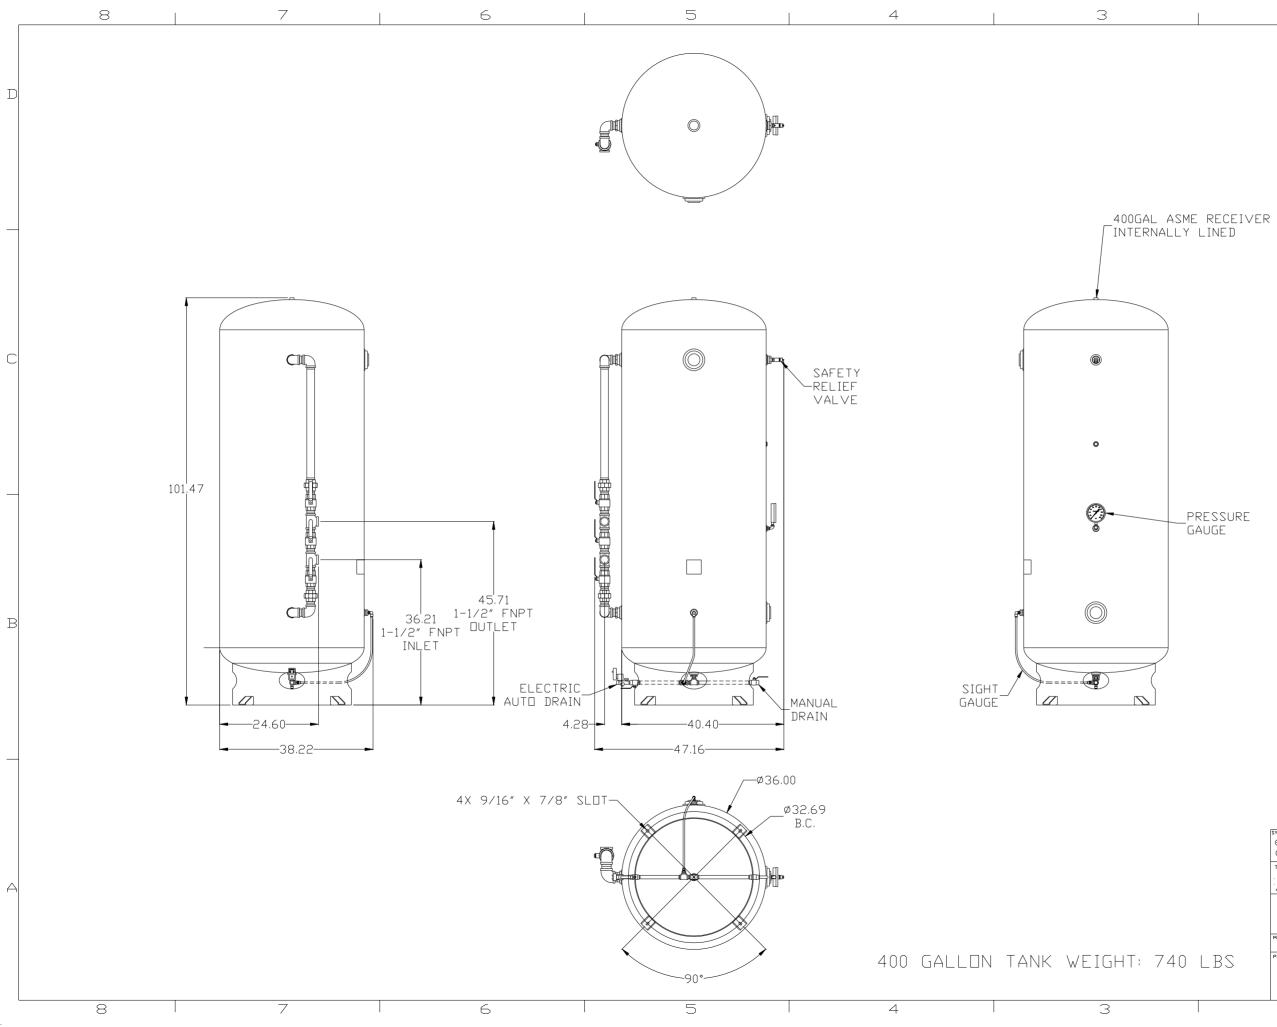

\_PRESSURE GAUGE

|     |         |                                    | 1       | -        |      |      |
|-----|---------|------------------------------------|---------|----------|------|------|
| REV | ZONE    | REVISION                           | DATE    | ECN      | NAME | СНКД |
| B-1 | ALL     | RELEASE TO PRODUCTION              | 2/3/16  | PXEC014  | MJD  | AEK  |
| C-1 | 3,5 ALL | UPDATED TO NAND NDL DRYERS         | 8/10/17 | PXEC0174 | AEK  | GES  |
| D-1 | ALL     | ADDED INDIVIDUAL COMPONENT WEIGHTS | 4/30/18 | PXEC0229 | GES  | DMS  |