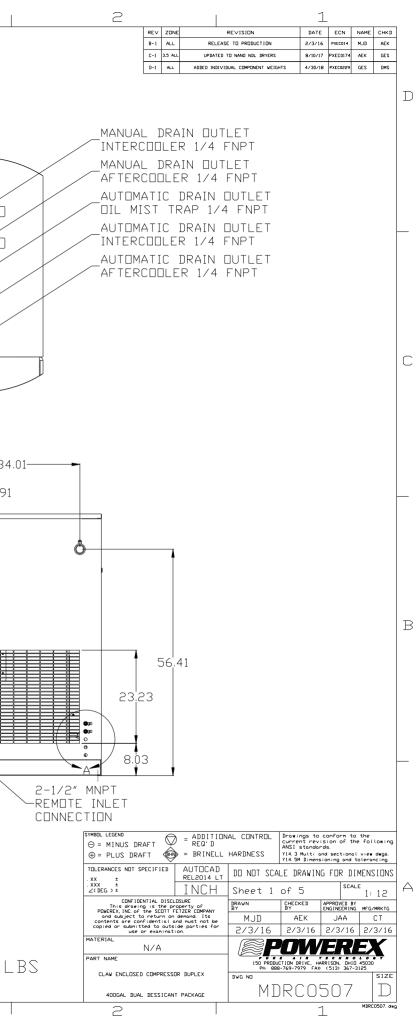

\_PRESSURE GAUGE

|     |         |                                    | 1       | -        |      |      |
|-----|---------|------------------------------------|---------|----------|------|------|
| REV | ZONE    | REVISION                           | DATE    | ECN      | NAME | СНКД |
| B-1 | ALL     | RELEASE TO PRODUCTION              | 2/3/16  | PXEC014  | MJD  | AEK  |
| C-1 | 3,5 ALL | UPDATED TO NAND NDL DRYERS         | 8/10/17 | PXEC0174 | AEK  | GES  |
| D-1 | ALL     | ADDED INDIVIDUAL COMPONENT WEIGHTS | 4/30/18 | PXEC0229 | GES  | DMS  |