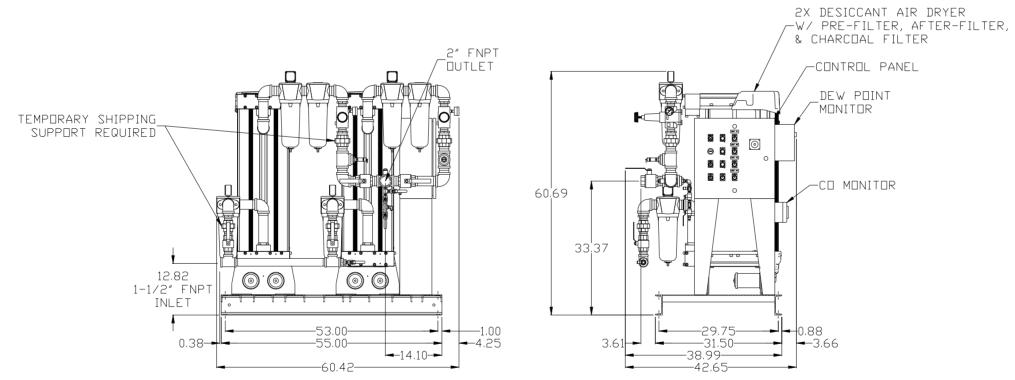

D

С

В

2

| DE W<br>Point                                                                                                                                                                  | С |
|--------------------------------------------------------------------------------------------------------------------------------------------------------------------------------|---|
| MONITOR<br>1/4"<br>B.V.<br>1/4"<br>B.V.<br>1/4"<br>B.V.<br>1/4"<br>B.V.<br>1/4"<br>B.V.<br>1/4"<br>B.V.<br>1/4"<br>B.V.<br>1/4"<br>B.V.<br>1/4"<br>Data Dutlet<br>(MP246800AV) | B |
| CO<br>Monitor                                                                                                                                                                  |   |
| SYMBOL LEGEND                                                                                                                                                                  | A |