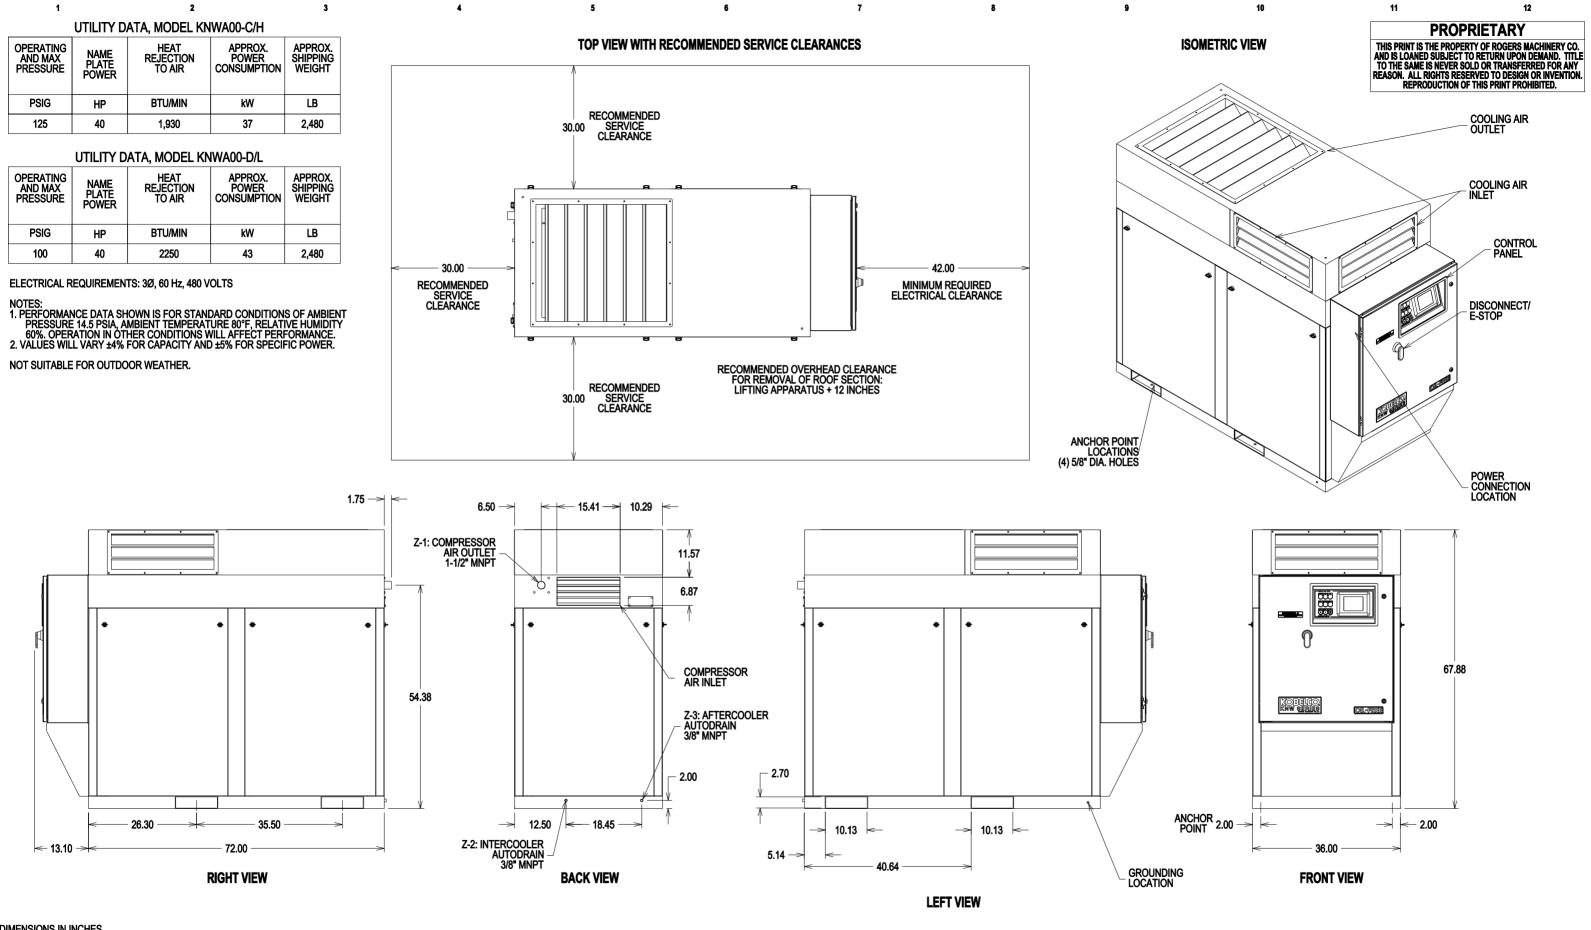

COMPRESSOR ASSEMBLY
KOBELCO KNW SERIES AIR COMPRESSOR
MODEL KNWA00-C/H or D/L, AIR-COOLED
WYE-DELTA STARTER
STANDARD ASSEMBLY

K40345A.0
SHEET 1 OF 1