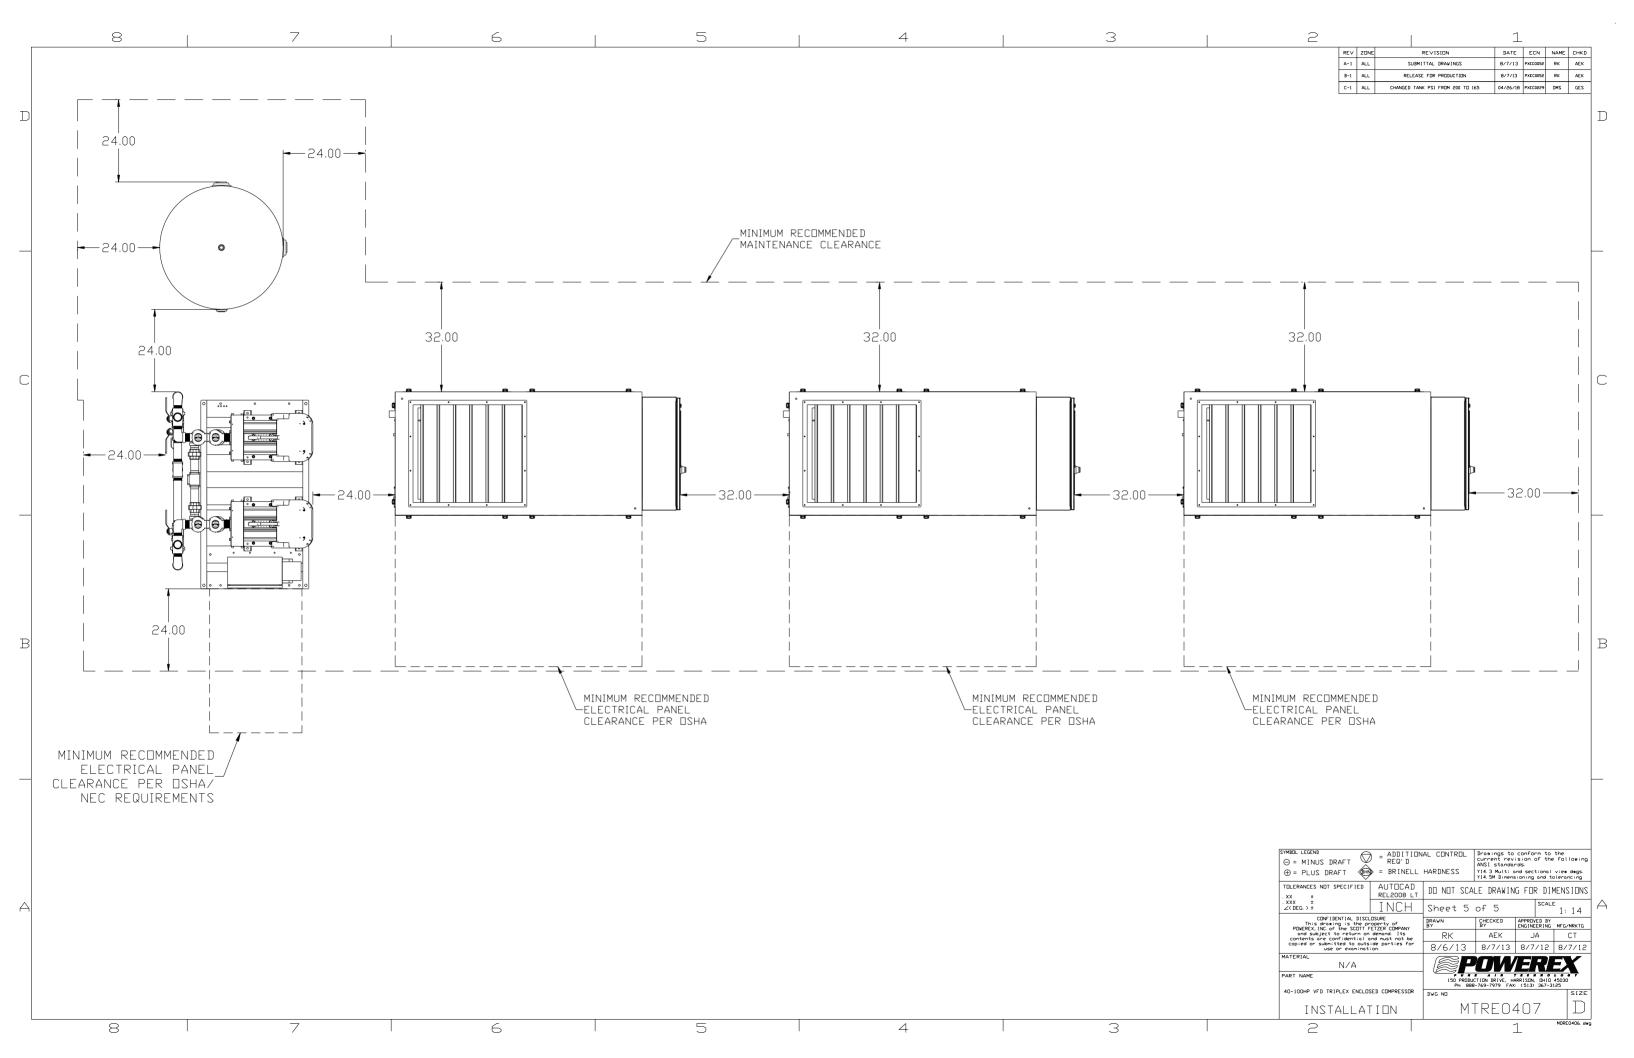

COMPRESSOR ASSEMBLY
KOBELCO KNW SERIES AIR COMPRESSOR
MODEL KNWA00-C/H or D/L, AIR-COOLED
WYE-DELTA STARTER
STANDARD ASSEMBLY

K40345A.0
SHEET 1 OF 1