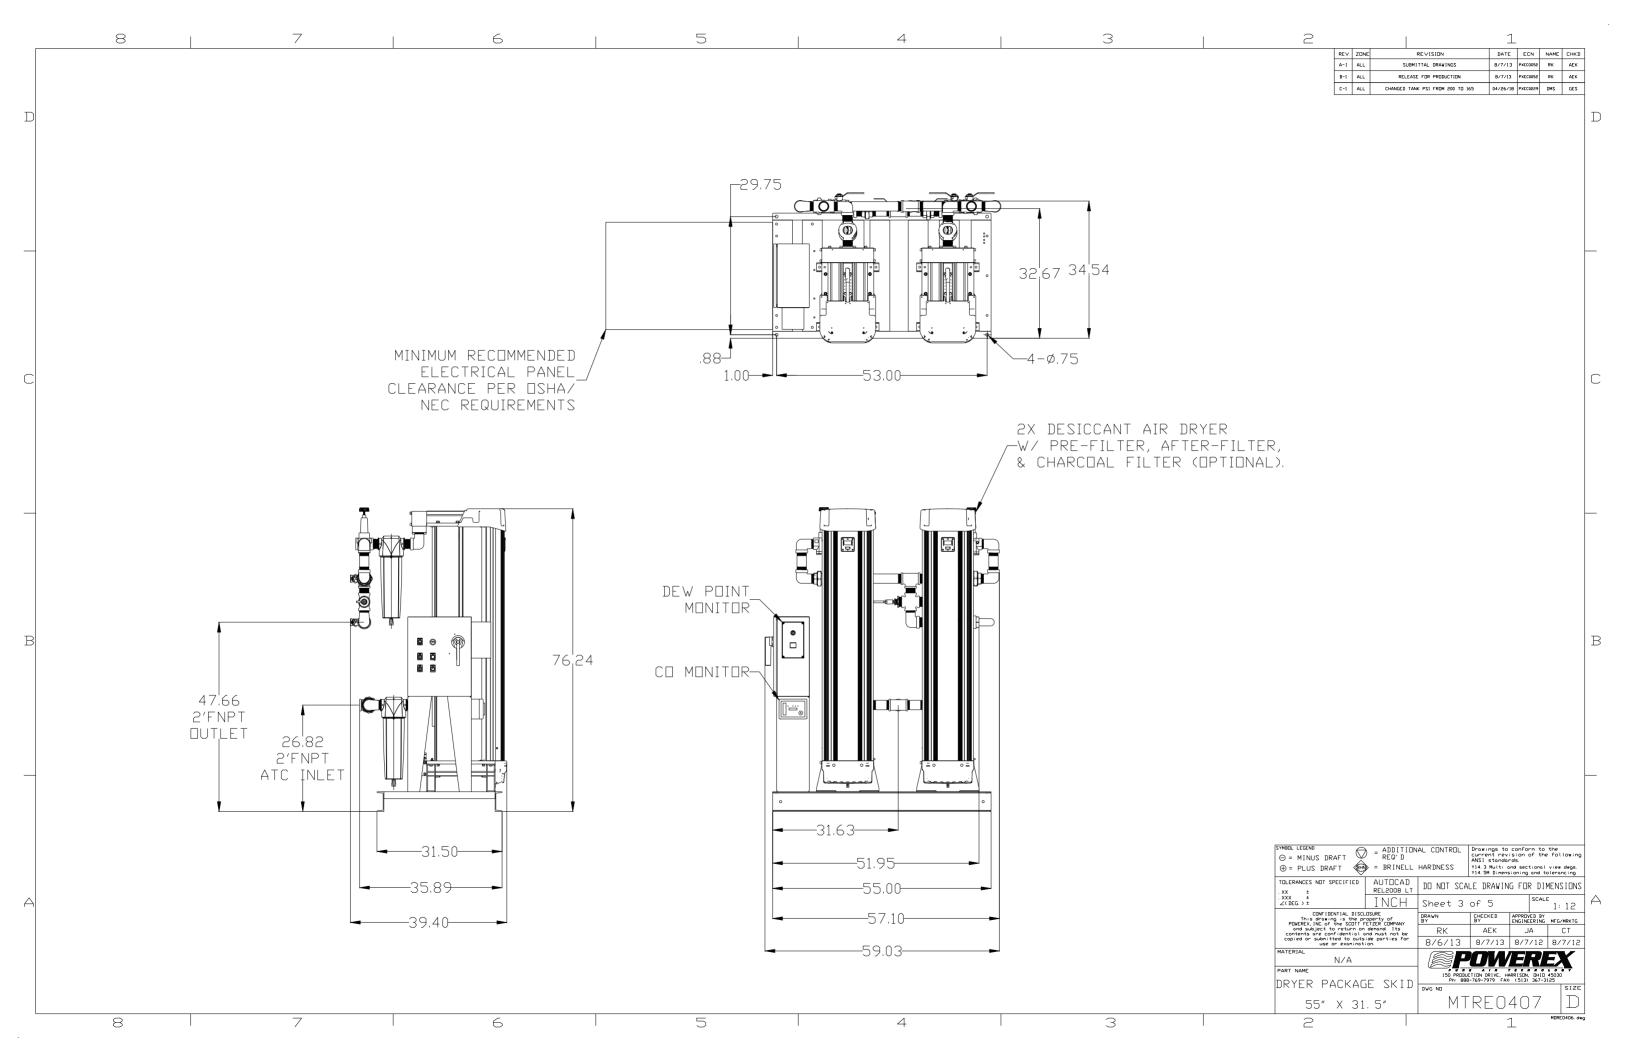

COMPRESSOR ASSEMBLY
KOBELCO KNW SERIES AIR COMPRESSOR
MODEL KNWA00-C/H or D/L, AIR-COOLED
WYE-DELTA STARTER
STANDARD ASSEMBLY

K40345A.0
SHEET 1 OF 1