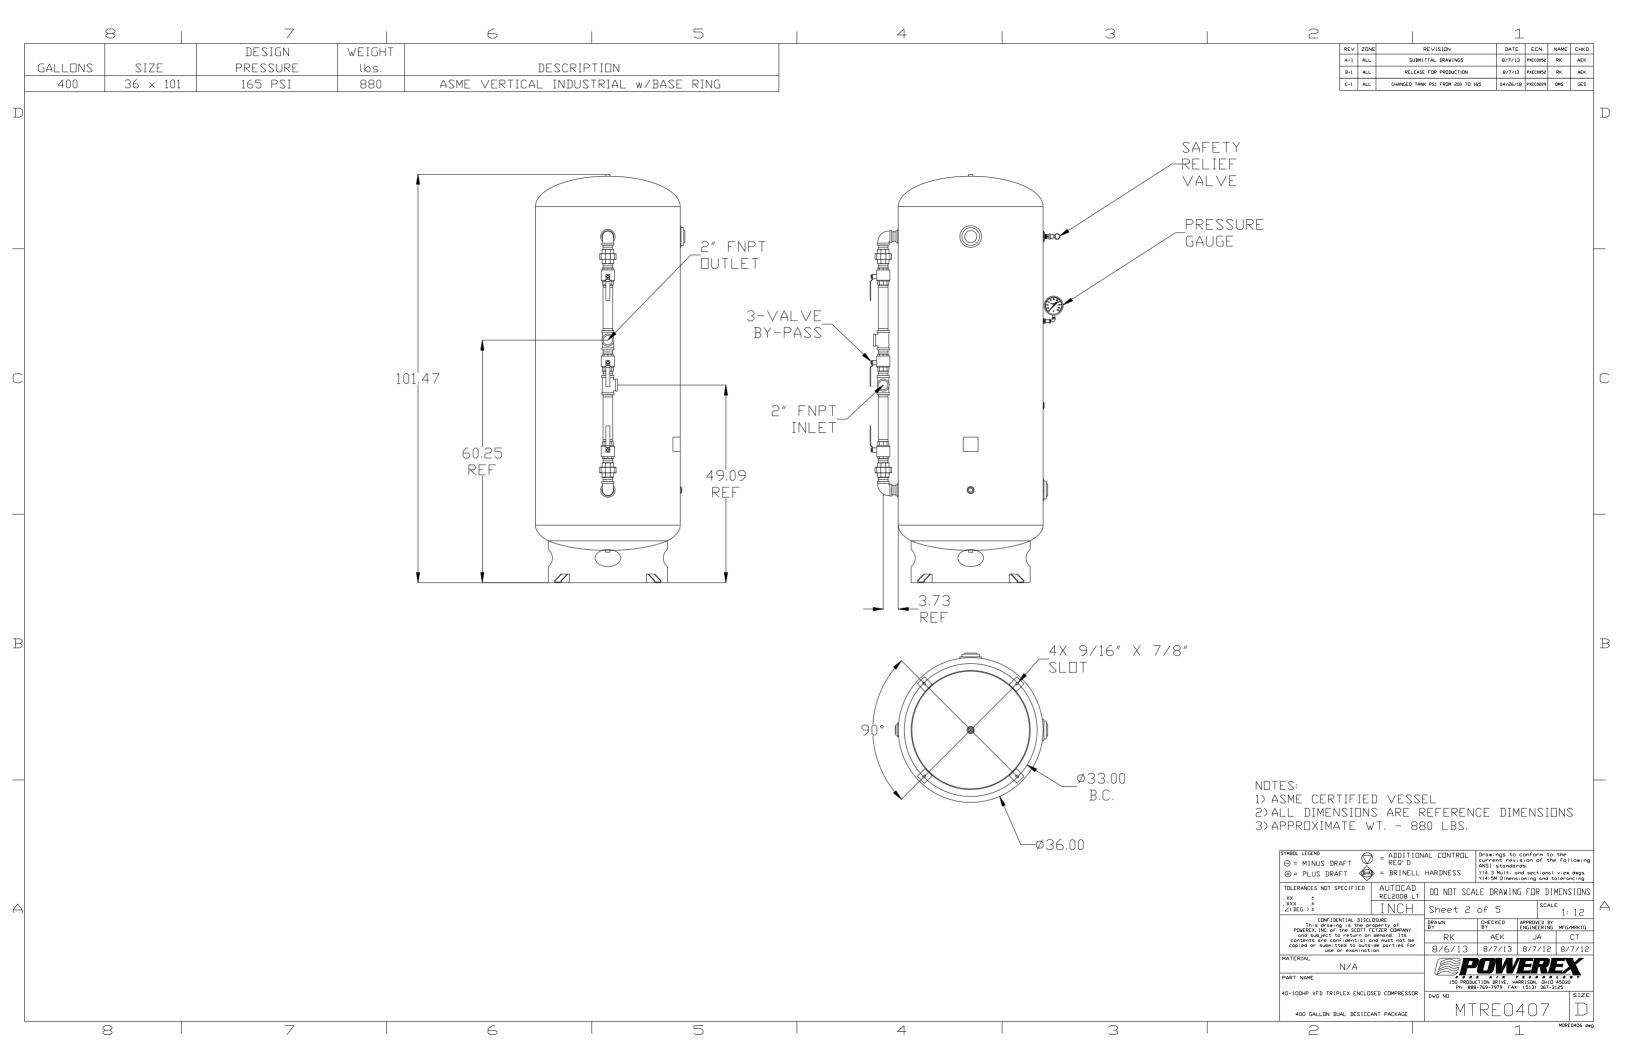

COMPRESSOR ASSEMBLY
KOBELCO KNW SERIES AIR COMPRESSOR
MODEL KNWA00-C/H or D/L, AIR-COOLED
WYE-DELTA STARTER
STANDARD ASSEMBLY

K40345A.0
SHEET 1 OF 1