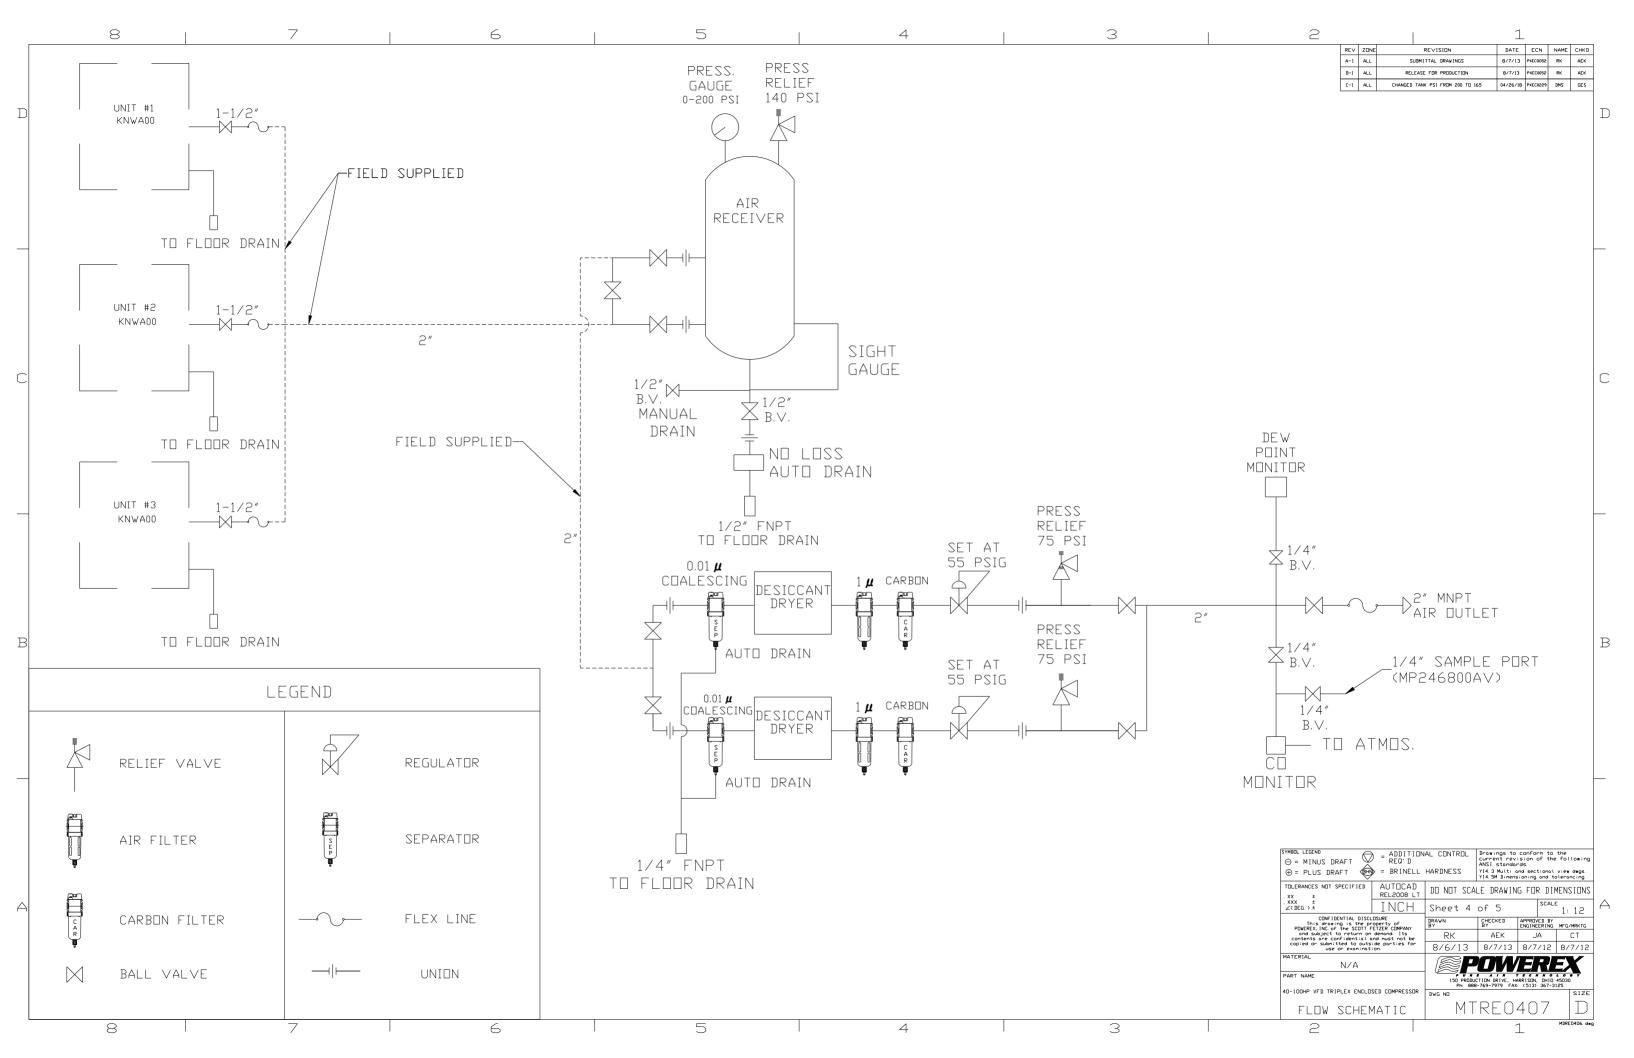

COMPRESSOR ASSEMBLY
KOBELCO KNW SERIES AIR COMPRESSOR
MODEL KNWA00-C/H or D/L, AIR-COOLED
WYE-DELTA STARTER
STANDARD ASSEMBLY

K40345A.0
SHEET 1 OF 1