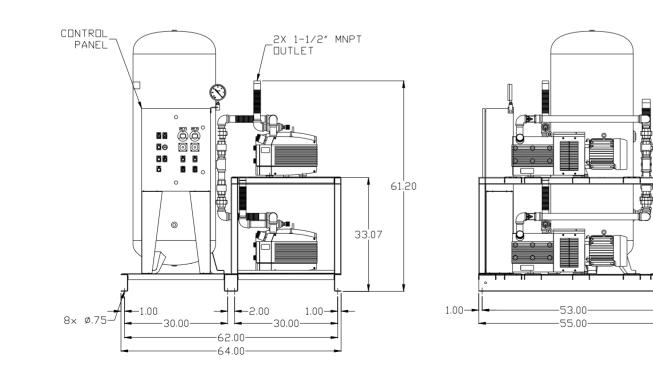

6

З

5 

4

З

| SYMBDL LEGEND<br>⊖ = MINUS DRAFT<br>⊕ = PLUS DRAFT                                                                                                                                                                                                                | AL CONTROL<br>HARDNESS | Drawings to conform to the<br>current revision of the followin<br>ANSI standards.<br>Y14.3 Multi and sectional view dwgs<br>Y14.5M Dimensioning and tolerancing |               |                                      |   |                |  |
|-------------------------------------------------------------------------------------------------------------------------------------------------------------------------------------------------------------------------------------------------------------------|------------------------|-----------------------------------------------------------------------------------------------------------------------------------------------------------------|---------------|--------------------------------------|---|----------------|--|
| TOLERANCES NOT SPECIFIED                                                                                                                                                                                                                                          | AUTECAD<br>Rel2008 LT  | DO NOT SCA                                                                                                                                                      | LE DRAWIN     | E DRAWING FOR DIMENSIONS             |   |                |  |
| .XXX ±<br>∠(DEG.)±                                                                                                                                                                                                                                                | INCH                   | Sheet 1 of 2 SCALE 1: 1.                                                                                                                                        |               |                                      |   |                |  |
| CDNFIDENTIAL DISCLOSURE<br>This drawing is the property of<br>PDWEREX, INC. of the SCOTT FEIZER CDMPANY<br>and subject to return on denand. Its<br>contents are confidential and must not be<br>copied or submitted to outside parties for<br>use or examination. |                        | DRAWN<br>BY                                                                                                                                                     | CHECKED<br>BY | APPROVED BY<br>ENGINEERING MFG/MRKTG |   |                |  |
|                                                                                                                                                                                                                                                                   |                        | AEK                                                                                                                                                             | GES           | DMS                                  |   | RJR            |  |
|                                                                                                                                                                                                                                                                   |                        | 3/4/08                                                                                                                                                          | 3/4/08        | 3/4/08                               |   | 3/4/08         |  |
| MATERIAL<br>N/A                                                                                                                                                                                                                                                   | POWEREX                |                                                                                                                                                                 |               |                                      |   |                |  |
| 7. 5HP DILLESS VAC                                                                                                                                                                                                                                                |                        | 150 PRODUCTION DRIVE, HARRISON, OHIO 45030                                                                                                                      |               |                                      |   |                |  |
|                                                                                                                                                                                                                                                                   |                        | Ph: 888-769-7979 FAX: (513) 367-3125 DWG ND SI                                                                                                                  |               |                                      |   |                |  |
| 120GAL DU                                                                                                                                                                                                                                                         | VOPDO754 I             |                                                                                                                                                                 |               |                                      | D |                |  |
| 2                                                                                                                                                                                                                                                                 |                        |                                                                                                                                                                 |               | 1                                    | ۷ | OPD0754BK. dwg |  |