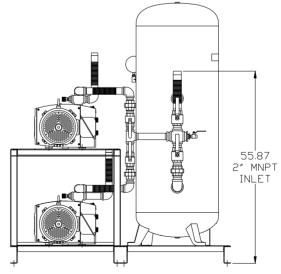

6

З

5 

4

З

| SYMBDL LEGEND<br>⊖ = MINUS DRAFT<br>⊕ = PLUS DRAFT                                                                                                                                                                                                                | AL CONTROL<br>HARDNESS | Drawings to conform to the<br>current revision of the followin<br>ANSI standards.<br>Y14.3 Multi and sectional view dwgs<br>Y14.5M Dimensioning and tolerancing |               |                                      |   |                |  |
|-------------------------------------------------------------------------------------------------------------------------------------------------------------------------------------------------------------------------------------------------------------------|------------------------|-----------------------------------------------------------------------------------------------------------------------------------------------------------------|---------------|--------------------------------------|---|----------------|--|
| TOLERANCES NOT SPECIFIED                                                                                                                                                                                                                                          | AUTECAD<br>Rel2008 LT  | DO NOT SCA                                                                                                                                                      | LE DRAWIN     | E DRAWING FOR DIMENSIONS             |   |                |  |
| .XXX ±<br>∠(DEG.)±                                                                                                                                                                                                                                                | INCH                   | Sheet 1 of 2 SCALE 1: 1.                                                                                                                                        |               |                                      |   |                |  |
| CDNFIDENTIAL DISCLOSURE<br>This drawing is the property of<br>PDWEREX, INC. of the SCOTT FEIZER CDMPANY<br>and subject to return on denand. Its<br>contents are confidential and must not be<br>copied or submitted to outside parties for<br>use or examination. |                        | DRAWN<br>BY                                                                                                                                                     | CHECKED<br>BY | APPROVED BY<br>ENGINEERING MFG/MRKTG |   |                |  |
|                                                                                                                                                                                                                                                                   |                        | AEK                                                                                                                                                             | GES           | DMS                                  |   | RJR            |  |
|                                                                                                                                                                                                                                                                   |                        | 3/4/08                                                                                                                                                          | 3/4/08        | 3/4/08                               |   | 3/4/08         |  |
| MATERIAL<br>N/A                                                                                                                                                                                                                                                   | POWEREX                |                                                                                                                                                                 |               |                                      |   |                |  |
| 7. 5HP DILLESS VAC                                                                                                                                                                                                                                                |                        | 150 PRODUCTION DRIVE, HARRISON, OHIO 45030                                                                                                                      |               |                                      |   |                |  |
|                                                                                                                                                                                                                                                                   |                        | Ph: 888-769-7979 FAX: (513) 367-3125 DWG ND SI                                                                                                                  |               |                                      |   |                |  |
| 120GAL DU                                                                                                                                                                                                                                                         | VOPDO754 I             |                                                                                                                                                                 |               |                                      | D |                |  |
| 2                                                                                                                                                                                                                                                                 |                        |                                                                                                                                                                 |               | 1                                    | ۷ | OPD0754BK. dwg |  |