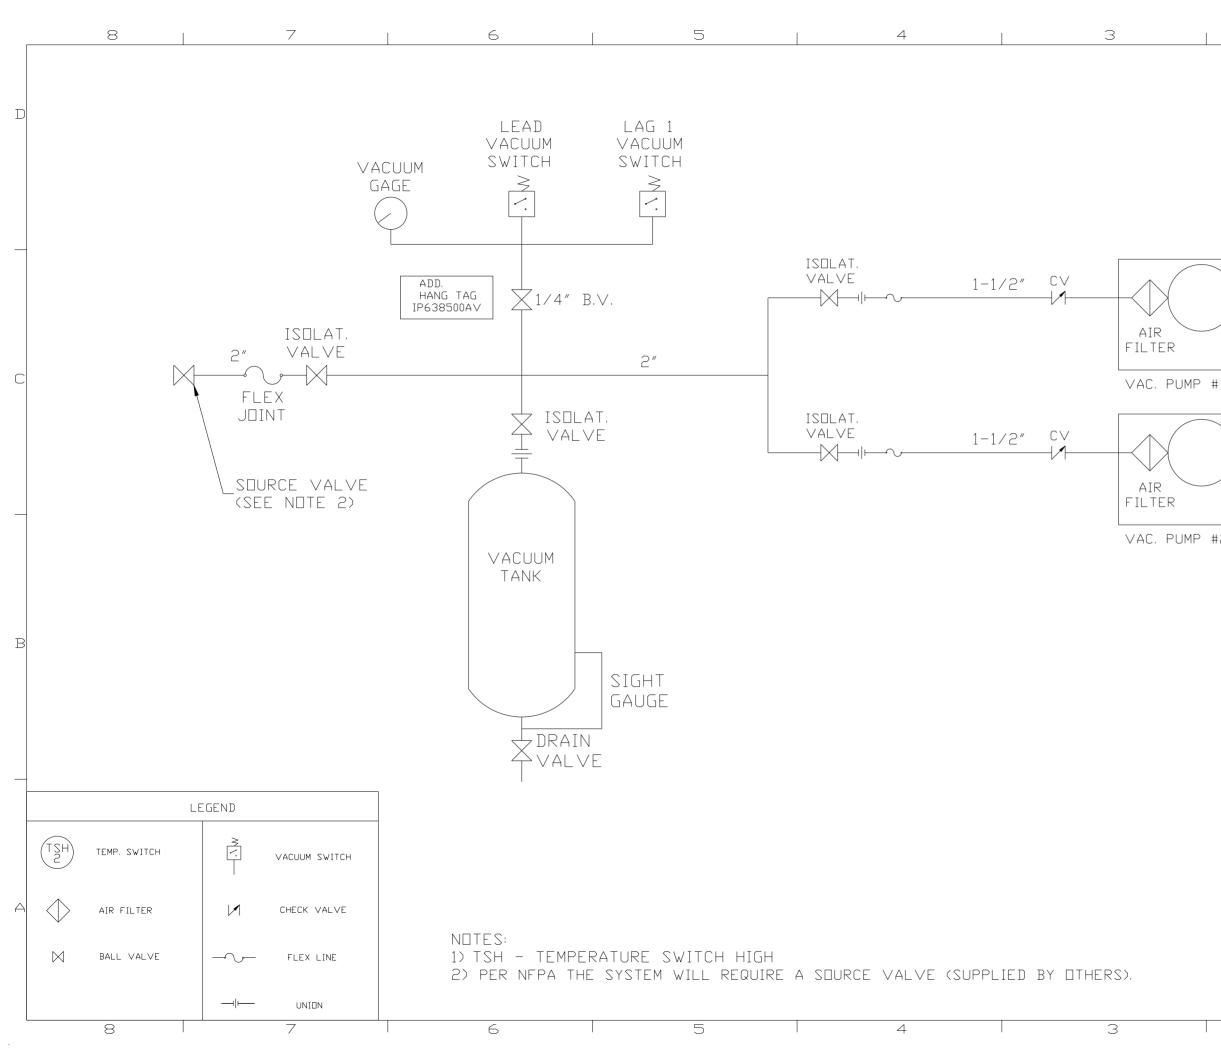

1

2

|    | 2                                                      |                                                                                                                                                                                         |                       |                                                                                                   | 1                                       |                     |            |           |          |
|----|--------------------------------------------------------|-----------------------------------------------------------------------------------------------------------------------------------------------------------------------------------------|-----------------------|---------------------------------------------------------------------------------------------------|-----------------------------------------|---------------------|------------|-----------|----------|
|    |                                                        | REV ZON                                                                                                                                                                                 |                       | REVISION                                                                                          | DATE                                    | ECN                 | NAME       | СНКД      |          |
|    |                                                        | B-1 ALL                                                                                                                                                                                 | _                     | SE TO PRODUCTION                                                                                  | 3/4/08                                  | 21906               | AEK        | GES       |          |
|    |                                                        | C-1 1 ALI                                                                                                                                                                               |                       | UT TO CURRENT STANDARD                                                                            | 3/19/08<br>IC 4/22/08                   | 21907<br>21907      | AEK<br>AEK | GES       |          |
|    |                                                        |                                                                                                                                                                                         |                       | REFLECT CURRENT PRODUCT                                                                           |                                         | 21907               | AEK        | DMS       |          |
|    |                                                        | D-1 1 ALI                                                                                                                                                                               | REMOVED VACUUM S      | WITCHES FROM CONTROL PA                                                                           | NEL 11/19/09                            | 22127               | AEK        | GES       |          |
|    |                                                        | ALL<br>E-1 2 ALL                                                                                                                                                                        | ADDED SOUR            | STANDARD ON BASIC CONTRE<br>CE ∨AL∨E INFORMATION                                                  | LS 6/3/14                               | PXEC0067            | AEK        | GES       |          |
|    |                                                        | 5 B5                                                                                                                                                                                    | ADD                   | ED SIGHT GAUGE                                                                                    |                                         |                     |            |           |          |
|    |                                                        |                                                                                                                                                                                         |                       |                                                                                                   |                                         |                     |            |           |          |
|    |                                                        |                                                                                                                                                                                         |                       |                                                                                                   |                                         |                     |            |           |          |
|    |                                                        |                                                                                                                                                                                         |                       |                                                                                                   |                                         |                     |            |           |          |
|    |                                                        |                                                                                                                                                                                         |                       |                                                                                                   |                                         |                     |            |           |          |
|    |                                                        |                                                                                                                                                                                         |                       |                                                                                                   |                                         |                     |            |           |          |
|    |                                                        |                                                                                                                                                                                         |                       |                                                                                                   |                                         |                     |            |           |          |
|    |                                                        |                                                                                                                                                                                         |                       |                                                                                                   |                                         |                     |            |           |          |
|    |                                                        |                                                                                                                                                                                         |                       |                                                                                                   |                                         |                     |            |           | _        |
|    | $\begin{pmatrix} TSH \\ 1 \end{pmatrix}$               |                                                                                                                                                                                         |                       |                                                                                                   |                                         |                     |            |           |          |
|    | $\bigvee$                                              |                                                                                                                                                                                         |                       |                                                                                                   |                                         |                     |            |           |          |
|    |                                                        | 0.                                                                                                                                                                                      | 1 — 1                 | 1/2″NP                                                                                            | т пі                                    | ITI                 | FΤ         | -         |          |
| Л  |                                                        | - 0-                                                                                                                                                                                    | 1 .                   |                                                                                                   |                                         |                     | '          |           |          |
|    | $\checkmark$                                           |                                                                                                                                                                                         |                       |                                                                                                   |                                         |                     |            |           |          |
|    | $\bigtriangleup$                                       |                                                                                                                                                                                         |                       |                                                                                                   |                                         |                     |            |           |          |
|    |                                                        |                                                                                                                                                                                         |                       |                                                                                                   |                                         |                     |            |           |          |
|    |                                                        |                                                                                                                                                                                         |                       |                                                                                                   |                                         |                     |            |           |          |
|    |                                                        |                                                                                                                                                                                         |                       |                                                                                                   |                                         |                     |            |           |          |
| #1 |                                                        |                                                                                                                                                                                         |                       |                                                                                                   |                                         |                     |            |           |          |
|    | -                                                      |                                                                                                                                                                                         |                       |                                                                                                   |                                         |                     |            |           |          |
|    | (TSH)                                                  |                                                                                                                                                                                         |                       |                                                                                                   |                                         |                     |            |           |          |
|    | 2                                                      |                                                                                                                                                                                         |                       |                                                                                                   |                                         |                     |            |           |          |
|    |                                                        | $\sim$                                                                                                                                                                                  | 1 _ 1                 | 1/2″NP                                                                                            | т пі                                    | ITI                 | ΓТ         | -         |          |
| Л  |                                                        | - 0                                                                                                                                                                                     | I .                   |                                                                                                   |                                         |                     |            |           |          |
|    | $\downarrow$                                           |                                                                                                                                                                                         |                       |                                                                                                   |                                         |                     |            |           |          |
|    | $\ge$                                                  |                                                                                                                                                                                         |                       |                                                                                                   |                                         |                     |            |           |          |
|    |                                                        |                                                                                                                                                                                         |                       |                                                                                                   |                                         |                     |            |           |          |
|    |                                                        |                                                                                                                                                                                         |                       |                                                                                                   |                                         |                     |            |           | _        |
|    |                                                        |                                                                                                                                                                                         |                       |                                                                                                   |                                         |                     |            |           |          |
| #2 |                                                        |                                                                                                                                                                                         |                       |                                                                                                   |                                         |                     |            |           |          |
|    |                                                        |                                                                                                                                                                                         |                       |                                                                                                   |                                         |                     |            |           |          |
|    |                                                        |                                                                                                                                                                                         |                       |                                                                                                   |                                         |                     |            |           |          |
|    |                                                        |                                                                                                                                                                                         |                       |                                                                                                   |                                         |                     |            |           |          |
|    |                                                        |                                                                                                                                                                                         |                       |                                                                                                   |                                         |                     |            |           |          |
|    |                                                        |                                                                                                                                                                                         |                       |                                                                                                   |                                         |                     |            |           |          |
|    |                                                        |                                                                                                                                                                                         |                       |                                                                                                   |                                         |                     |            |           |          |
|    |                                                        |                                                                                                                                                                                         |                       |                                                                                                   |                                         |                     |            |           | В        |
|    |                                                        |                                                                                                                                                                                         |                       |                                                                                                   |                                         |                     |            |           |          |
|    |                                                        |                                                                                                                                                                                         |                       |                                                                                                   |                                         |                     |            |           |          |
|    |                                                        |                                                                                                                                                                                         |                       |                                                                                                   |                                         |                     |            |           |          |
|    |                                                        |                                                                                                                                                                                         |                       |                                                                                                   |                                         |                     |            |           |          |
|    |                                                        |                                                                                                                                                                                         |                       |                                                                                                   |                                         |                     |            |           |          |
|    |                                                        |                                                                                                                                                                                         |                       |                                                                                                   |                                         |                     |            |           |          |
|    |                                                        |                                                                                                                                                                                         |                       |                                                                                                   |                                         |                     |            |           |          |
|    |                                                        |                                                                                                                                                                                         |                       |                                                                                                   |                                         |                     |            |           |          |
|    |                                                        |                                                                                                                                                                                         |                       |                                                                                                   |                                         |                     |            |           |          |
|    |                                                        |                                                                                                                                                                                         |                       |                                                                                                   |                                         |                     |            |           | <u> </u> |
|    |                                                        |                                                                                                                                                                                         |                       |                                                                                                   |                                         |                     |            |           |          |
|    |                                                        |                                                                                                                                                                                         |                       |                                                                                                   |                                         |                     |            |           |          |
|    |                                                        |                                                                                                                                                                                         |                       |                                                                                                   |                                         |                     |            |           |          |
|    |                                                        |                                                                                                                                                                                         |                       |                                                                                                   |                                         |                     |            |           |          |
|    | SYMBOL LEGEND                                          | A                                                                                                                                                                                       |                       | NAL CONTROL Dro                                                                                   | wings to c<br>rent revis                | onform              | to the     |           |          |
|    | $\Theta = MINUS DR$                                    |                                                                                                                                                                                         | REQ'D<br>BRINELL      | ANS                                                                                               | rent revis<br>I standard<br>3 Multi and | 5.                  |            |           |          |
|    | ⊕ = PLUS DRA                                           |                                                                                                                                                                                         |                       | Y14                                                                                               | .5M Dimensio                            | ining and           | i tolera   | ncing     |          |
|    | TOLERANCES NOT SE                                      | -cuifiéd                                                                                                                                                                                | AUTECAD<br>REL2008 LT | DO NOT SCALE                                                                                      | DRAWING                                 |                     |            | SIONS     |          |
|    | . XXX ±<br>∠(DEG.)±                                    |                                                                                                                                                                                         | INCH                  | Sheet 2 of                                                                                        | 2                                       | SC                  | ale<br>1:  | 14        | A        |
|    | CONFIDE<br>This drawin                                 | DENTIAL DISCLOSURE<br>ing is the property of<br>f the SCDIT FEIZER COMPANY<br>to return on demand. Its<br>onfidential and must not be<br>tted to outside parties for<br>or examination. |                       | DRAWN CH<br>BY BY                                                                                 | ECKED A                                 | PPROVED<br>NGINEERI |            | MRKTG     |          |
|    | POWEREX, INC. of<br>and subject to<br>contents are con |                                                                                                                                                                                         |                       | AEK                                                                                               | GES                                     | DMS                 |            | RJR       | 1        |
|    | copied or submitt<br>use o                             | ted to outs<br>or examinati                                                                                                                                                             | de parties for<br>on. | 3/4/08 3                                                                                          | /4/08                                   | 3/4/0               | 8 3/       | 4/08      |          |
|    | MATERIAL                                               | erial<br>N/A                                                                                                                                                                            |                       |                                                                                                   | M                                       | =                   | E          | K         |          |
|    | PART NAME                                              |                                                                                                                                                                                         |                       |                                                                                                   | DRIVE, HARF                             | C N N<br>ISON, DH   | 10 45030   |           |          |
|    | DILLESS                                                | VAC                                                                                                                                                                                     | DUPLEX                | 150 PRODUCTION DRIVE, HARRISON, DHID 45030<br>Ph: 888-769-7979 FAX: (513) 367-3125<br>DWG ND SIZE |                                         |                     |            |           |          |
|    | FLOW                                                   | ССПЕМ                                                                                                                                                                                   |                       |                                                                                                   | DO7                                     | 54                  |            | $\square$ |          |
|    |                                                        | ວບ⊓⊑I"l                                                                                                                                                                                 |                       |                                                                                                   | ~ ~ ~ ~                                 | Γ                   | VOPD07     | 54BK. dwg |          |
|    | 2                                                      |                                                                                                                                                                                         |                       |                                                                                                   | -                                       |                     |            | 9         |          |
|    |                                                        |                                                                                                                                                                                         |                       |                                                                                                   |                                         |                     |            |           |          |