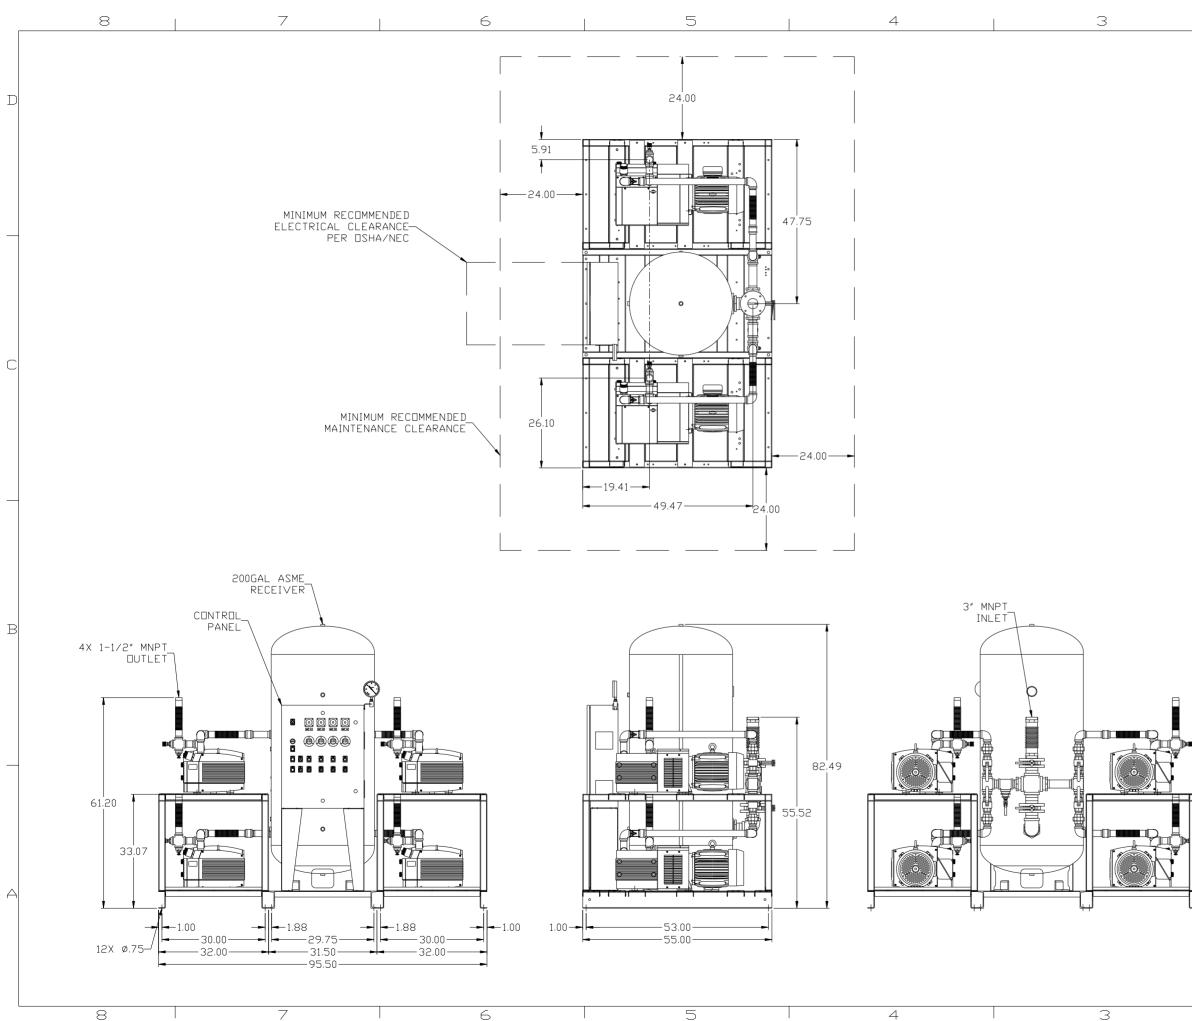

7

З

| SYMBOL LEGEND<br>⊖ = MINUS DRAFT<br>⊕ = PLUS DRAFT                                                                                                                                                                                                               | HARDNESS              | Drawings to conform to the<br>current revision of the following<br>ANSI standards.<br>Y14.3 Multi and sectional view dwgs.<br>Y14.5M Dimensioning and tolerancing |               |                                 |     |                |   |
|------------------------------------------------------------------------------------------------------------------------------------------------------------------------------------------------------------------------------------------------------------------|------