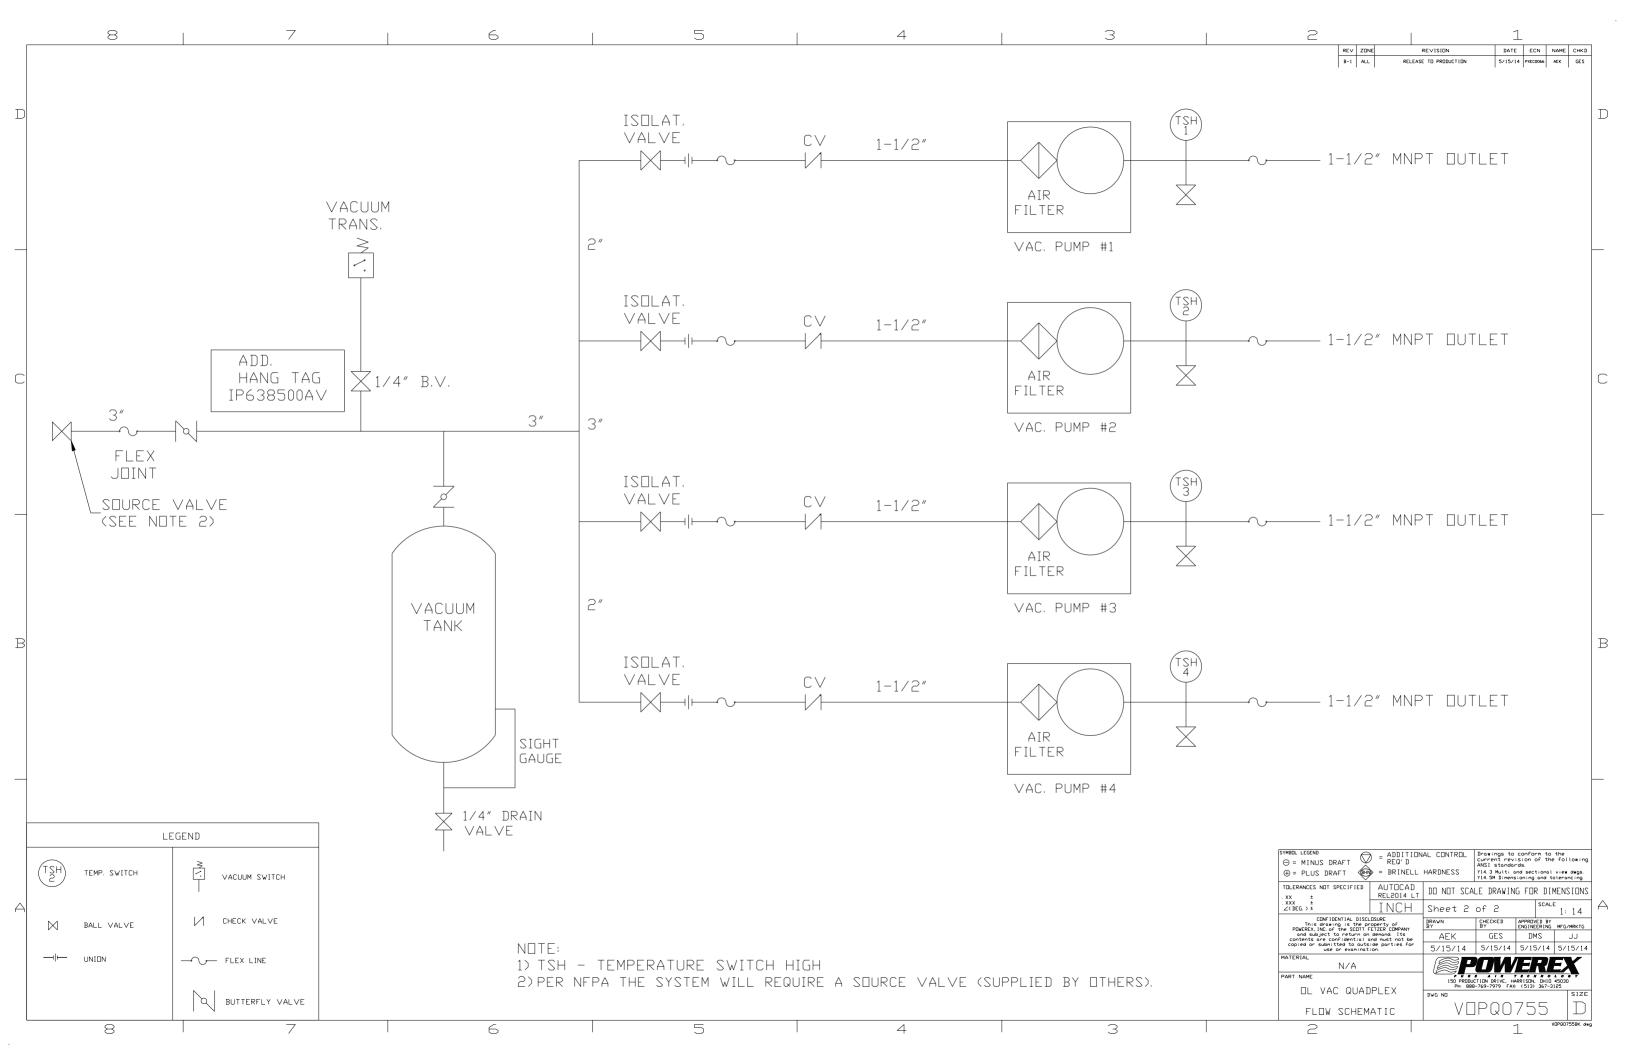

|                       |                                                                                    |                                                                                                                                                                  | 1 '                        | OP00755BK. dwg | , |

В

D

C

| 2 |     |      |                       | 1       |          |      |      |  |  |
|---|-----|------|-----------------------|---------|----------|------|------|--|--|
|   | REV | ZONE | REVISION              | DATE    | ECN      | NAME | СНКД |  |  |
|   | B-1 | ALL  | RELEASE TO PRODUCTION | 5/15/14 | PXEC0066 | AEK  | GES  |  |  |