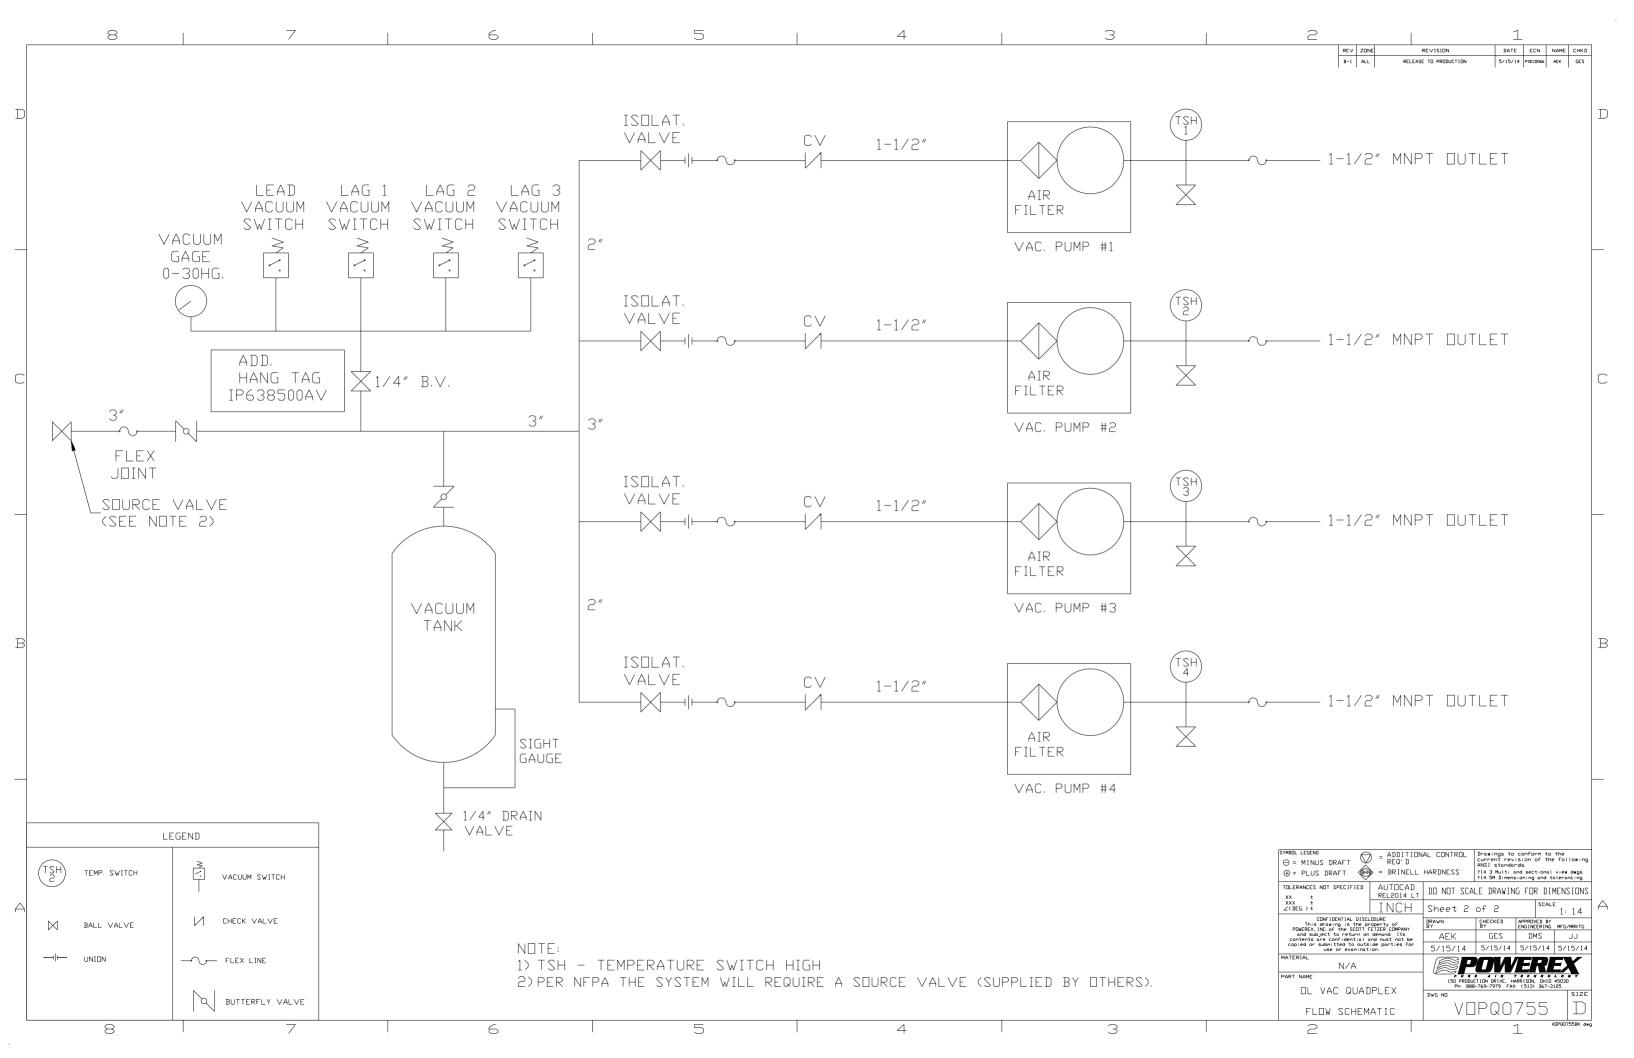

|                       | IPQO                                                                                                                                                              | 75            | 5                               | D   |                |   |
| 2                                                                                                                                                                                                                                                                |                       | •                                                                                                                                                                 |               | 1                               | VE  | IPQ0755BK. dwg |   |

D

С





| SYMBOL LEGEND<br>⊖ = MINUS DRAFT<br>⊕ = PLUS DRAFT                                                                                                                                                                                                                           | REQ'D                 | IAL CONTROL<br>HARDNESS                                                            | Drawings to conform to the<br>current revision of the followin<br>ANSI standards.<br>Y14.3 Multi and sectional view dwgs.<br>Y14.5M Dimensioning and tolerancing |                            |                |   |
|--------------------------------------------------------------------------------------------------------------------------------------------------------------------------------------------------------