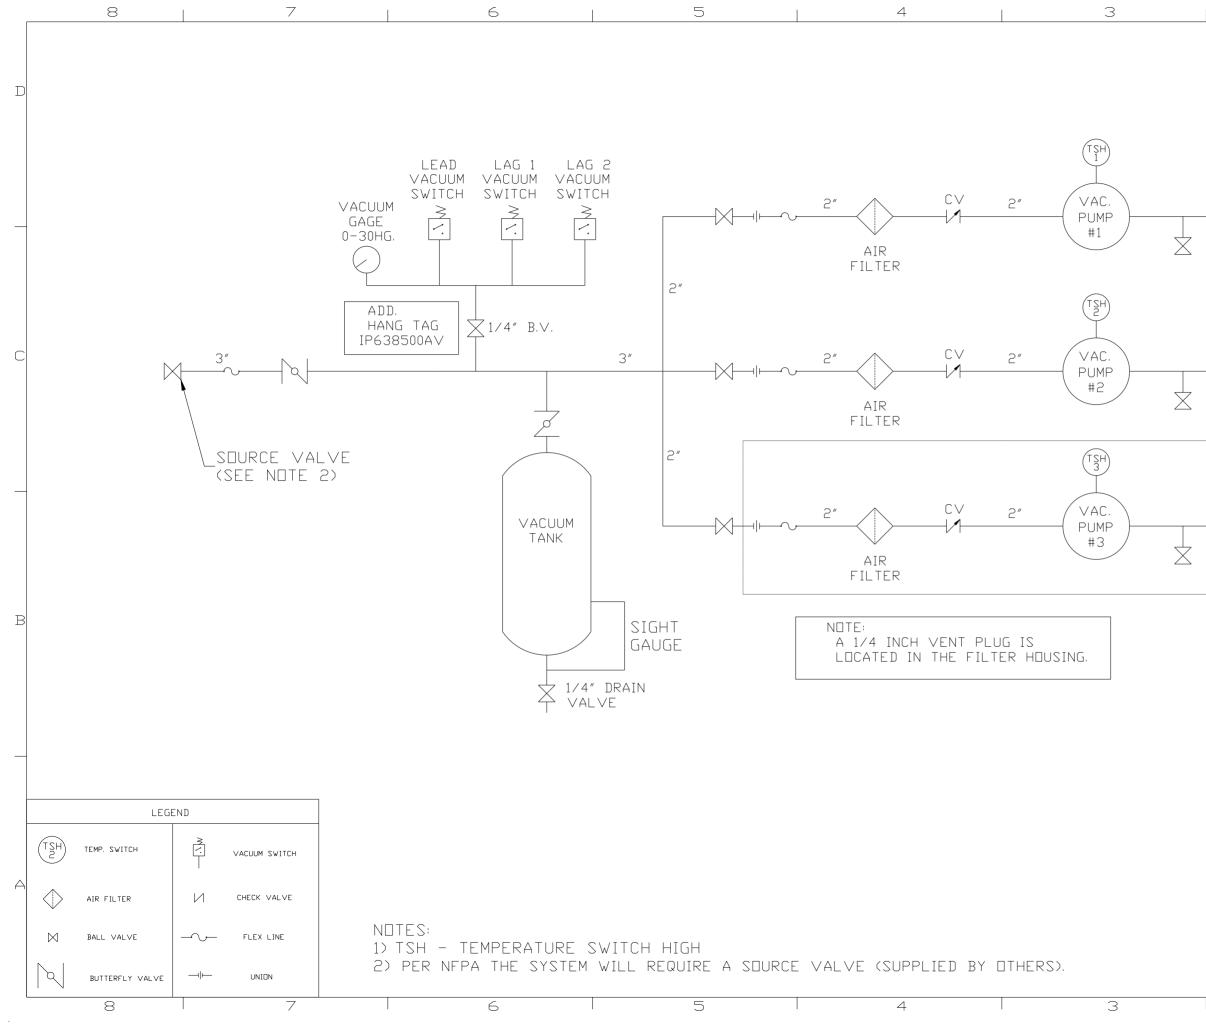

|     | 2                                                                                                                                           |                                                                                 |                                                               | 1                                                     |                                                    | _    |
|-----|---------------------------------------------------------------------------------------------------------------------------------------------|---------------------------------------------------------------------------------|---------------------------------------------------------------|-------------------------------------------------------|----------------------------------------------------|------|
|     | RE<br>B-                                                                                                                                    |                                                                                 | REVISION<br>RELEASE TO PRODUCTION                             | DATE<br>12/29/16                                      | ECN NAME CHKD<br>PXECO138 AEK DMS                  |      |
|     |                                                                                                                                             |                                                                                 |                                                               |                                                       |                                                    |      |
|     |                                                                                                                                             |                                                                                 |                                                               |                                                       |                                                    | D    |
|     |                                                                                                                                             |                                                                                 |                                                               |                                                       |                                                    |      |
|     |                                                                                                                                             |                                                                                 |                                                               |                                                       |                                                    |      |
| 2″  |                                                                                                                                             |                                                                                 |                                                               |                                                       |                                                    |      |
|     |                                                                                                                                             |                                                                                 |                                                               |                                                       |                                                    | _    |
|     |                                                                                                                                             |                                                                                 |                                                               |                                                       |                                                    |      |
|     |                                                                                                                                             |                                                                                 |                                                               |                                                       |                                                    |      |
|     |                                                                                                                                             |                                                                                 |                                                               |                                                       |                                                    |      |
| 0." |                                                                                                                                             |                                                                                 |                                                               |                                                       |                                                    |      |
| 2″  |                                                                                                                                             |                                                                                 |                                                               |                                                       |                                                    |      |
|     |                                                                                                                                             |                                                                                 |                                                               |                                                       |                                                    |      |
|     |                                                                                                                                             |                                                                                 |                                                               |                                                       |                                                    |      |
|     |                                                                                                                                             |                                                                                 |                                                               |                                                       |                                                    |      |
|     |                                                                                                                                             |                                                                                 |                                                               |                                                       |                                                    | _    |
| 2″  |                                                                                                                                             |                                                                                 |                                                               |                                                       |                                                    |      |
|     |                                                                                                                                             |                                                                                 |                                                               |                                                       |                                                    |      |
|     |                                                                                                                                             |                                                                                 |                                                               |                                                       |                                                    |      |
|     |                                                                                                                                             |                                                                                 |                                                               |                                                       |                                                    | В    |
|     |                                                                                                                                             |                                                                                 |                                                               |                                                       |                                                    |      |
|     |                                                                                                                                             |                                                                                 | _FUTURE                                                       |                                                       |                                                    |      |
|     |                                                                                                                                             |                                                                                 | EXPANSI                                                       | UN                                                    |                                                    |      |
|     |                                                                                                                                             |                                                                                 |                                                               |                                                       |                                                    |      |
|     |                                                                                                                                             |                                                                                 |                                                               |                                                       |                                                    | _    |
|     |                                                                                                                                             |                                                                                 |                                                               |                                                       |                                                    |      |
|     | SYMBOL LEGEND                                                                                                                               |                                                                                 | ADDITIONAL CONTROL                                            | Drawings to co                                        | nform to the<br>on of the following                |      |
|     | ⊖ = MINUS DRAFT ⊕ = PLUS DRAFT TOLERANCES NOT SPECI                                                                                         | (BHN) =                                                                         | REQ'D<br>BRINELL HARDNESS                                     | ANSI standards<br>Y14.3 Multi and<br>Y14.5M Dimension | :<br>sectional viem dmgs.<br>ning and tolerancing  |      |
|     | . XX ±<br>. XXX ±<br>∠(DEG.)±                                                                                                               | RE                                                                              | VCH Sheet 2                                                   | of 2                                                  | FOR DIMENSIONS SCALE 1: 14                         | A    |
|     | CDNFIDENTIA<br>This drawing is<br>PDWEREX, INC. of the<br>and subject to re-<br>contents are confide<br>copied or subnitted to<br>use or es | the property<br>SCDIT FETZER<br>surn on deman<br>ntial and mus<br>co outside pa | of<br>COMPANY<br>d. Its<br>th not be<br>rties for<br>12/29/16 | DMS                                                   | IGINEERING MFG/MRKTG<br>KMD RJR<br>2/29/1612/29/16 |      |
|     | MATERIAL N/                                                                                                                                 |                                                                                 |                                                               | POWE                                                  | REX                                                |      |
|     | VAC PKG D                                                                                                                                   |                                                                                 |                                                               | 0754-[                                                | SIZE                                               |      |
|     | FLOW SC                                                                                                                                     | немаі                                                                           |                                                               | 0/34-t<br>1                                           | VPD0754B-EX3. dwg                                  | <br> |
|     |                                                                                                                                             |                                                                                 |                                                               |                                                       |                                                    |      |