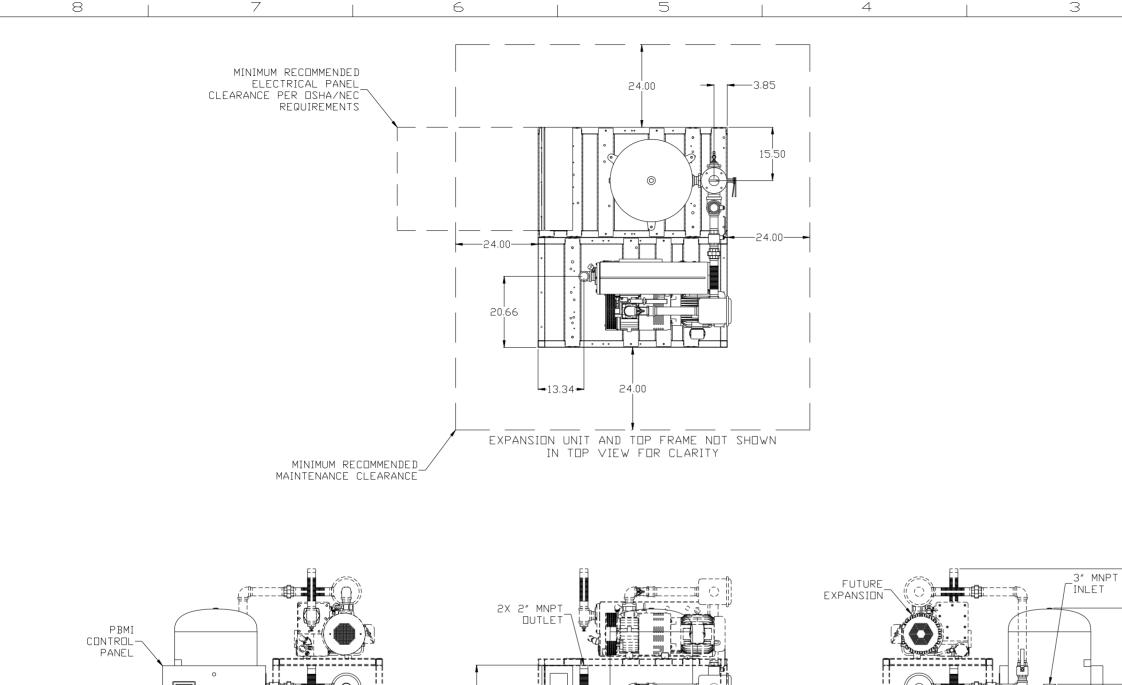

D

С

В

| 3              | 2                                                                                                                                                                                                               | 11                                                                                                                                                                                                 |
|----------------|-----------------------------------------------------------------------------------------------------------------------------------------------------------------------------------------------------------------|----------------------------------------------------------------------------------------------------------------------------------------------------------------------------------------------------|
|                | REV ZONE                                                                                                                                                                                                        | REVISION DATE ECN NAME CHKD                                                                                                                                                                        |
|                |                                                                                                                                                                                                                 |                                                                                                                                                                                                    |
|                |                                                                                                                                                                                                                 | D                                                                                                                                                                                                  |
|                |                                                                                                                                                                                                                 |                                                                                                                                                                                                    |
|                |                                                                                                                                                                                                                 |                                                                                                                                                                                                    |
|                |                                                                                                                                                                                                                 |                                                                                                                                                                                                    |
|                |                                                                                                                                                                                                                 |                                                                                                                                                                                                    |
|                |                                                                                                                                                                                                                 |                                                                                                                                                                                                    |
|                |                                                                                                                                                                                                                 |                                                                                                                                                                                                    |
|                |                                                                                                                                                                                                                 |                                                                                                                                                                                                    |
|                |                                                                                                                                                                                                                 |                                                                                                                                                                                                    |
|                |                                                                                                                                                                                                                 | С                                                                                                                                                                                                  |
|                |                                                                                                                                                                                                                 |                                                                                                                                                                                                    |
|                |                                                                                                                                                                                                                 |                                                                                                                                                                                                    |
|                |                                                                                                                                                                                                                 |                                                                                                                                                                                                    |
|                |                                                                                                                                                                                                                 |                                                                                                                                                                                                    |
|                |                                                                                                                                                                                                                 |                                                                                                                                                                                                    |
|                |                                                                                                                                                                                                                 |                                                                                                                                                                                                    |
|                |                                                                                                                                                                                                                 |                                                                                                                                                                                                    |
| 3" MNPT        |                                                                                                                                                                                                                 |                                                                                                                                                                                                    |
|                |                                                                                                                                                                                                                 | В                                                                                                                                                                                                  |
|                |                                                                                                                                                                                                                 |                                                                                                                                                                                                    |
|                |                                                                                                                                                                                                                 |                                                                                                                                                                                                    |
| 87.3           | 21                                                                                                                                                                                                              |                                                                                                                                                                                                    |
|                | 1                                                                                                                                                                                                               |                                                                                                                                                                                                    |
| 75.90<br>53.76 |                                                                                                                                                                                                                 |                                                                                                                                                                                                    |
|                |                                                                                                                                                                                                                 |                                                                                                                                                                                                    |
|                | SYMBOL LEGEND<br>$\Theta$ = MINUS DRAFT $\Theta$ = ADDITION<br>REQ'D                                                                                                                                            | AL CONTROL Drawings to conform to the<br>current revision of the following<br>ANSI standards.                                                                                                      |
|                | ⊕ = PLUS DRAFT<br>TOLERANCES NOT SPECIFIED AUT□CAD                                                                                                                                                              | HARDNESS V14.3 Multi and sectional view dwgs.<br>V14.3 Multi and sectional view dwgs.<br>V14.5M Dimensioning and tolerancing                                                                       |
| 0              | .xx ± REL2008 LT<br>.xxx ± INCH                                                                                                                                                                                 | Sheet 1 of 2 SCALE 1: 14                                                                                                                                                                           |
|                | CDMFIDENTIAL DISCUSSE<br>This drawing is the property of<br>PDMEREX, NK. of the SCOTT FFIZER CDMPANY<br>and subject to return or demand. Its<br>copied or submitted to outside parties for<br>up or examission. | DRAWN         CHECKED         APPROVED BY<br>ENGINEERING         MFG/MRKTG           AEK         GES         DMS         RJR           12/15/14         12/15/14         12/15/14         12/15/14 |
| -              | MATERIAL N/A PART NAME                                                                                                                                                                                          | PORDUCTION DEVICE HARRISON, DHID 45030<br>PP: BBB-769-797 FAK: (513) 267-3125                                                                                                                      |
|                | 7. 5HP. VACUUM<br>120GAL EXPANDABLE                                                                                                                                                                             | 130         PRIDUCTING DETW., HARK (SDK, DHIU 43000           DVG ND         888-763-7979           VPD0754-EXP         D                                                                          |
| 3              | 2                                                                                                                                                                                                               | 1 VPD0754-EXP. deg                                                                                                                                                                                 |
|                |                                                                                                                                                                                                                 |                                                                                                                                                                                                    |