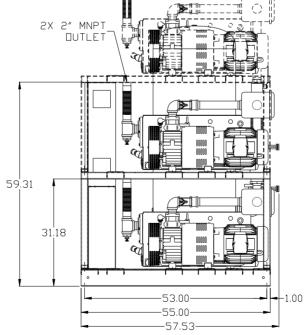

6

4

4

З

|    |       | 2                                                                                                              |                                        |                                      |                                                 |                             |                    | 1                                            |                     |               |              |             |
|----|-------|----------------------------------------------------------------------------------------------------------------|----------------------------------------|--------------------------------------|-------------------------------------------------|-----------------------------|--------------------|----------------------------------------------|---------------------|---------------|--------------|-------------|
|    |       |                                                                                                                | REV<br>B-1                             | ZONE<br>ALL                          |                                                 | RE∨ISION<br>E TO PRODUCTION |                    | DATE<br>12/29/16                             | ECN<br>PXEC0138     | NAME<br>AEK   | CHK D<br>DMS |             |
|    |       |                                                                                                                |                                        |                                      | 1                                               |                             | I                  |                                              |                     |               |              |             |
|    |       |                                                                                                                |                                        |                                      |                                                 |                             |                    |                                              |                     |               |              | _           |
|    |       |                                                                                                                |                                        |                                      |                                                 |                             |                    |                                              |                     |               |              | D           |
|    |       |                                                                                                                |                                        |                                      |                                                 |                             |                    |                                              |                     |               |              |             |
|    |       |                                                                                                                |                                        |                                      |                                                 |                             |                    |                                              |                     |               |              |             |
|    |       |                                                                                                                |                                        |                                      |                                                 |                             |                    |                                              |                     |               |              |             |
|    |       |                                                                                                                |                                        |                                      |                                                 |                             |                    |                                              |                     |               |              |             |
|    |       |                                                                                                                |                                        |                                      |                                                 |                             |                    |                                              |                     |               |              |             |
|    |       |                                                                                                                |                                        |                                      |                                                 |                             |                    |                                              |                     |               |              |             |
|    |       |                                                                                                                |                                        |                                      |                                                 |                             |                    |                                              |                     |               |              |             |
|    |       |                                                                                                                |                                        |                                      |                                                 |                             |                    |                                              |                     |               |              |             |
|    |       |                                                                                                                |                                        |                                      |                                                 |                             |                    |                                              |                     |               |              |             |
|    |       |                                                                                                                |                                        |                                      |                                                 |                             |                    |                                              |                     |               |              |             |
|    |       |                                                                                                                |                                        |                                      |                                                 |                             |                    |                                              |                     |               |              |             |
|    |       |                                                                                                                |                                        |                                      |                                                 |                             |                    |                                              |                     |               |              | С           |
|    |       |                                                                                                                |                                        |                                      |                                                 |                             |                    |                                              |                     |               |              |             |
|    |       |                                                                                                                |                                        |                                      |                                                 |                             |                    |                                              |                     |               |              |             |
|    |       |                                                                                                                |                                        |                                      |                                                 |                             |                    |                                              |                     |               |              |             |
|    |       |                                                                                                                |                                        |                                      |                                                 |                             |                    |                                              |                     |               |              |             |
|    |       |                                                                                                                |                                        |                                      |                                                 |                             |                    |                                              |                     |               |              |             |
|    |       |                                                                                                                |                                        |                                      |                                                 |                             |                    |                                              |                     |               |              |             |
|    |       |                                                                                                                |                                        |                                      |                                                 |                             |                    |                                              |                     |               |              |             |
|    |       |                                                                                                                |                                        |                                      |                                                 |                             |                    |                                              |                     |               |              |             |
|    |       |                                                                                                                |                                        |                                      |                                                 |                             |                    |                                              |                     |               |              |             |
|    |       |                                                                                                                |                                        |                                      |                                                 |                             |                    |                                              |                     |               |              |             |
|    | f     |                                                                                                                |                                        |                                      |                                                 |                             |                    |                                              |                     |               |              |             |
|    | - I   |                                                                                                                |                                        |                                      |                                                 |                             |                    |                                              |                     |               |              | Ţ           |
|    | 1     |                                                                                                                |                                        |                                      |                                                 |                             |                    |                                              |                     |               |              | В           |
|    |       |                                                                                                                |                                        |                                      |                                                 |                             |                    |                                              |                     |               |              |             |
|    |       |                                                                                                                |                                        |                                      |                                                 |                             |                    |                                              |                     |               |              |             |
|    |       |                                                                                                                |                                        |                                      |                                                 |                             |                    |                                              |                     |               |              |             |
|    | 87.31 |                                                                                                                |                                        |                                      |                                                 |                             |                    |                                              |                     |               |              |             |
| 74 | 5.90  |                                                                                                                |                                        |                                      |                                                 |                             |                    |                                              |                     |               |              |             |
| /、 |       |                                                                                                                |                                        |                                      |                                                 |                             |                    |                                              |                     |               |              |             |
|    |       |                                                                                                                |                                        |                                      |                                                 |                             |                    |                                              |                     |               |              |             |
|    |       |                                                                                                                |                                        |                                      |                                                 |                             |                    |                                              |                     |               |              |             |
|    |       | SYMBOL LEGEND                                                                                                  |                                        |                                      |                                                 |                             | Deerste            |                                              |                     |               |              |             |
|    |       | $\ominus$ = MINUS DR<br>$\oplus$ = PLUS DRA                                                                    |                                        |                                      | = ADDITION<br>REQ'D<br>= BRINELL                | AL CONTROL                  | ANSI 5<br>114.3 M  | gs to ce<br>t revis<br>tandard:<br>lulti and | 5.<br>  section     | alviem        | dags.        |             |
|    |       | TOLERANCES NOT S                                                                                               |                                        | <u> </u>                             | AUTOCAD<br>REL2014 LT                           |                             | Y14. 5M            | Dimensio                                     | ning and            | tolera        | ncing        |             |
|    |       | . XX ±<br>. XXX ±<br>∠(DEG.)±                                                                                  |                                        |                                      | INCH                                            | Sheet 1                     | of 2               | 2                                            |                     | ALE           | 14           | $\triangle$ |
|    |       | CONFIDE<br>This drawin<br>POWEREX, INC. of<br>and subject to<br>contents are con<br>copied or submit<br>use of | NTIAL<br>g is the<br>the SC<br>p retur | DISCLO<br>ne pro<br>OTT FE<br>n on c | SURE<br>perty of<br>TZER COMPANY<br>demand. Its | AEK                         | CHECKE<br>BY<br>DM |                                              | PROVED<br>NGINEERII | BY<br>NG MFG/ | MRKTG<br>ZJR |             |
|    |       | contents are con<br>copied or submit<br>use of<br>MATERIAL                                                     | ifident<br>ted to<br>or exam           | ial an<br>outsic<br>inatic           | a must not be<br>de parties for<br>m.           | 12/29/16                    |                    | ∋∕161;                                       |                     | _             |              |             |
|    |       |                                                                                                                | N/A                                    |                                      |                                                 | E.                          | <u>U</u>           | γŲ                                           |                     | E             | K            |             |
|    |       | 7.5HP \                                                                                                        | /AC                                    | DI                                   | JPLEX                                           | 150 PRODU<br>Ph: 888        |                    |                                              |                     |               | SIZE         |             |
|    |       | 120GAL                                                                                                         | EXI                                    |                                      | NDABLE                                          | VPD(                        | J75                |                                              | EX                  |               |              |             |
|    |       | 2                                                                                                              |                                        |                                      |                                                 |                             |                    | 1                                            |                     | vruu/54       | -EX3. dwg    |             |
|    |       |                                                                                                                |                                        |                                      |                                                 |                             |                    |                                              |                     |               |              |             |