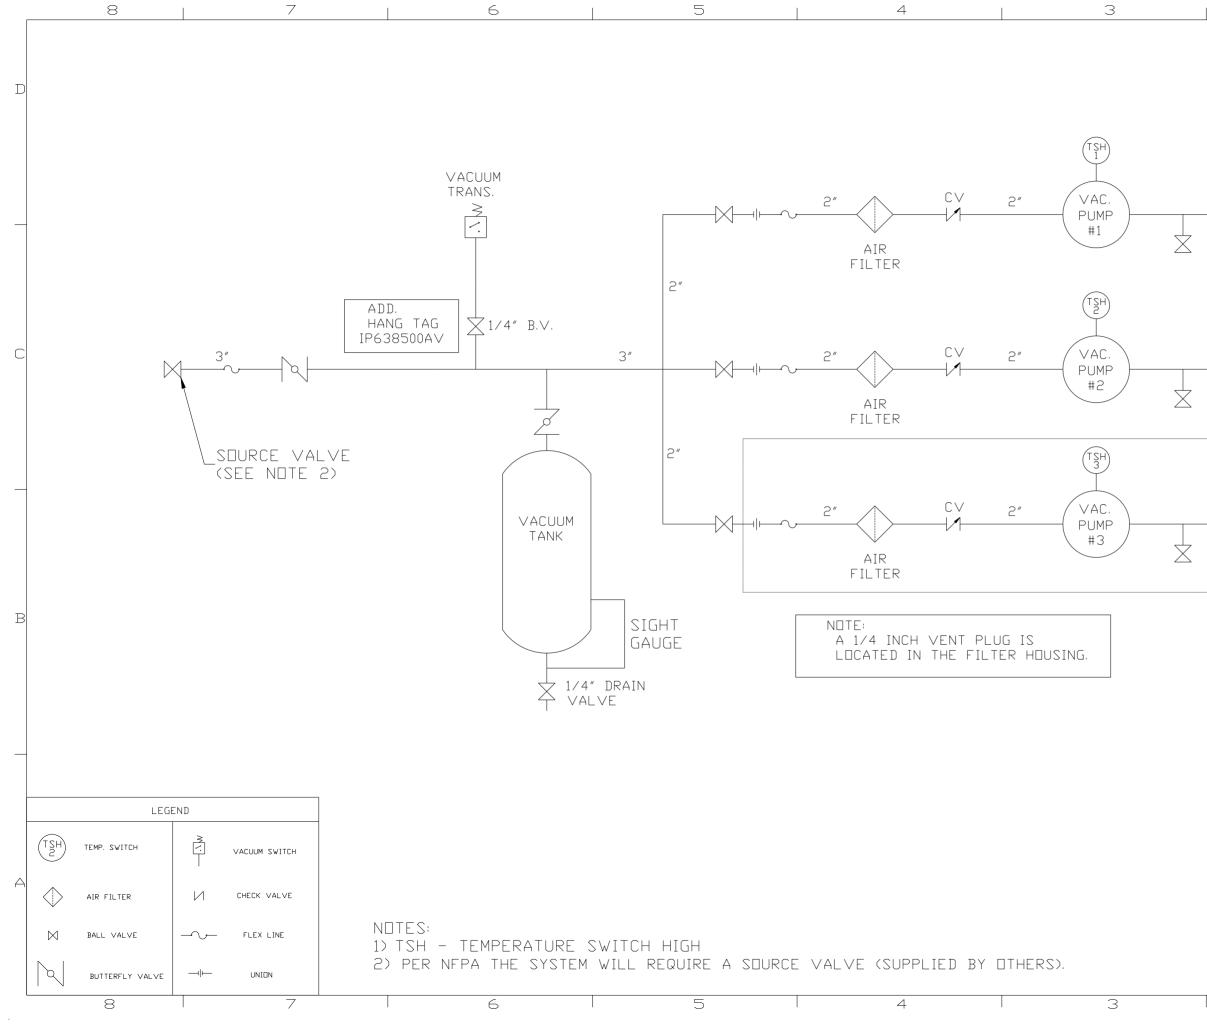

|     | 2                                                                                                                                           |                                                                                 |                                                               | 1                                                     |                                                    | _    |
|-----|---------------------------------------------------------------------------------------------------------------------------------------------|---------------------------------------------------------------------------------|---------------------------------------------------------------|-------------------------------------------------------|----------------------------------------------------|------|
|     | RE<br>B-                                                                                                                                    |                                                                                 | REVISION<br>RELEASE TO PRODUCTION                             | DATE<br>12/29/16                                      | ECN NAME CHKD<br>PXECO138 AEK DMS                  |      |
|     |                                                                                                                                             |                                                                                 |                                                               |                                                       |                                                    |      |
|     |                                                                                                                                             |                                                                                 |                                                               |                                                       |                                                    | D    |
|     |                                                                                                                                             |                                                                                 |                                                               |                                                       |                                                    |      |
|     |                                                                                                                                             |                                                                                 |                                                               |                                                       |                                                    |      |
| 2″  |                                                                                                                                             |                                                                                 |                                                               |                                                       |                                                    |      |
|     |                                                                                                                                             |                                                                                 |                                                               |                                                       |                                                    | _    |
|     |                                                                                                                                             |                                                                                 |                                                               |                                                       |                                                    |      |
|     |                                                                                                                                             |                                                                                 |                                                               |                                                       |                                                    |      |
|     |                                                                                                                                             |                                                                                 |                                                               |                                                       |                                                    |      |
| 0." |                                                                                                                                             |                                                                                 |                                                               |                                                       |                                                    |      |
| 2″  |                                                                                                                                             |                                                                                 |                                                               |                                                       |                                                    |      |
|     |                                                                                                                                             |                                                                                 |                                                               |                                                       |                                                    |      |
|     |                                                                                                                                             |                                                                                 |                                                               |                                                       |                                                    |      |
|     |                                                                                                                                             |                                                                                 |                                                               |                                                       |                                                    |      |
|     |                                                                                                                                             |                                                                                 |                                                               |                                                       |                                                    | _    |
| 2″  |                                                                                                                                             |                                                                                 |                                                               |                                                       |                                                    |      |
|     |                                                                                                                                             |                                                                                 |                                                               |                                                       |                                                    |      |
|     |                                                                                                                                             |                                                                                 |                                                               |                                                       |                                                    |      |
|     |                                                                                                                                             |                                                                                 |                                                               |                                                       |                                                    | В    |
|     |                                                                                                                                             |                                                                                 |                                                               |                                                       |                                                    |      |
|     |                                                                                                                                             |                                                                                 | _FUTURE                                                       |                                                       |                                                    |      |
|     |                                                                                                                                             |                                                                                 | EXPANSI                                                       | UN                                                    |                                                    |      |
|     |                                                                                                                                             |                                                                                 |                                                               |                                                       |                                                    |      |
|     |                                                                                                                                             |                                                                                 |                                                               |                                                       |                                                    | _    |
|     |                                                                                                                                             |                                                                                 |                                                               |                                                       |                                                    |      |
|     | SYMBOL LEGEND                                                                                                                               |                                                                                 | ADDITIONAL CONTROL                                            | Drawings to co                                        | nform to the<br>on of the following                |      |
|     | ⊖ = MINUS DRAFT ⊕ = PLUS DRAFT TOLERANCES NOT SPECI                                                                                         | (BHN) =                                                                         | REQ'D<br>BRINELL HARDNESS                                     | ANSI standards<br>Y14.3 Multi and<br>Y14.5M Dimension | :<br>sectional viem dmgs.<br>ning and tolerancing  |      |
|     | . XX ±<br>. XXX ±<br>∠(DEG.)±                                                                                                               | RE                                                                              | VCH Sheet 2                                                   | of 2                                                  | FOR DIMENSIONS SCALE 1: 14                         | A    |
|     | CDNFIDENTIA<br>This drawing is<br>PDWEREX, INC. of the<br>and subject to re-<br>contents are confide<br>copied or subnitted to<br>use or es | the property<br>SCDIT FETZER<br>surn on deman<br>ntial and mus<br>co outside pa | of<br>COMPANY<br>d. Its<br>th not be<br>rties for<br>12/29/16 | DMS                                                   | IGINEERING MFG/MRKTG<br>KMD RJR<br>2/29/1612/29/16 |      |
|     | MATERIAL N/                                                                                                                                 |                                                                                 |                                                               | POWE                                                  | REX                                                |      |
|     | VAC PKG D                                                                                                                                   |                                                                                 |                                                               | 0754-[                                                | SIZE                                               |      |
|     | FLOW SC                                                                                                                                     | немаі                                                                           |                                                               | 0/34-t<br>1                                           | VPD0754B-EX3. dwg                                  | <br> |
|     |                                                                                                                                             |                                                                                 |                                                               |                                                       |                                                    |      |

|    | 2                                                                                        |                                                         |                                               |                    | 1                                    |                                            |        |
|----|------------------------------------------------------------------------------------------|---------------------------------------------------------|-----------------------------------------------|--------------------|--------------------------------------|--------------------------------------------|--------|
|    |                                                                                          | RE∨ ZDNE                                                |                                               | RE∨ISION           | DATE                                 | ECN NAME CH                                | HK D   |
|    |                                                                                          |                                                         |                                               |                    |                                      |                                            |        |
|    |                                                                                          |                                                         |                                               |                    |                                      |                                            |        |
|    |                                                                                          |                                                         |                                               |                    |                                      |                                            |        |
|    |                                                                                          |                                                         |                                               |                    |                                      |                                            |        |
|    |                                                                                          |                                                         |                                               |                    |                                      |                                            |        |
|    |                                                                                          |                                                         |                                               |                    |                                      |                                            |        |
| 2″ |                                                                                          |                                                         |                                               |                    |                                      |                                            |        |
|    |                                                                                          |                                                         |                                               |                    |                                      |                                            |        |
|    |                                                                                          |                                                         |                                               |                    |                                      |                                            |        |
|    |                                                                                          |                                                         |                                               |                    |                                      |                                            |        |
|    |                                                                                          |                                                         |                                               |                    |                                      |                                            |        |
|    |                                                                                          |                                                         |                                               |                    |                                      |                                            |        |
|    |                                                                                          |                                                         |                                               |                    |                                      |                                            |        |
| 2″ |                                                                                          |                                                         |                                               |                    |                                      |                                            | C      |
|    |                                                                                          |                                                         |                                               |                    |                                      |                                            |        |
|    |                                                                                          |                                                         |                                               |                    |                                      |                                            |        |
|    |                                                                                          |                                                         |                                               |                    |                                      |                                            |        |
|    |                                                                                          |                                                         |                                               |                    |                                      |                                            |        |
|    |                                                                                          |                                                         |                                               |                    |                                      |                                            |        |
| 2″ |                                                                                          |                                                         |                                               |                    |                                      |                                            |        |
|    |                                                                                          |                                                         |                                               |                    |                                      |                                            |        |
|    |                                                                                          |                                                         |                                               |                    |                                      |                                            |        |
|    |                                                                                          |                                                         |                                               |                    |                                      |                                            |        |
|    |                                                                                          |                                                         |                                               |                    |                                      |                                            |        |
|    |                                                                                          |                                                         |                                               |                    |                                      |                                            | B      |
|    |                                                                                          | /                                                       | \                                             |                    |                                      |                                            |        |
|    |                                                                                          |                                                         | \ FU                                          | TURE               |                                      |                                            |        |
|    |                                                                                          |                                                         | <u> </u>                                      | PANSIE             | ]N                                   |                                            |        |
|    |                                                                                          |                                                         |                                               |                    |                                      |                                            |        |
|    |                                                                                          |                                                         |                                               |                    |                                      |                                            |        |
|    |                                                                                          |                                                         |                                               |                    |                                      |                                            | -      |
|    |                                                                                          |                                                         |                                               |                    |                                      |                                            |        |
|    |                                                                                          |                                                         |                                               |                    |                                      |                                            |        |
|    | SYMBOL LEGEND $\Theta$ = MINUS DRAF                                                      | T Ø                                                     | REO, D                                        | I                  | ANSI standards                       | nform to the<br>on of the follow           |        |
|    | E PLUS DRAF<br>TOLERANCES NOT SPECIFICATION                                              |                                                         | = BRINELL                                     |                    | Y14.3 Multi and<br>Y14.5M Dimension  | sectional viem dmg<br>ning and tolerancir  |        |
|    | . XX ±<br>. XXX ±<br>∠(DEG.) ±                                                           |                                                         | REL2008 LT                                    | Sheet 2            |                                      | FOR DIMENSIE                               |        |
|    | CONFIDENT<br>This drawing<br>POWEREX, INC. of th<br>and subject to<br>contents are confi | IAL DISCLOS<br>is the prop<br>e SCOTT FE<br>return on d | URE<br>Herty of<br>TZER COMPANY<br>Emand. Its | DRAWN<br>BY<br>AEK | GES                                  | PROVED BY<br>IGINEERING MEG/MRK<br>DMS RJF | TG     |
|    | MATERIAL                                                                                 | examination                                             | nust not be<br>parties for<br>h               |                    |                                      | 2/15/1412/15                               |        |
|    | PART NAME                                                                                | /Α                                                      |                                               |                    | TION DRIVE, HARR<br>-769-7979 FAX: ( |                                            | .      |
|    | VAC PKG 1                                                                                |                                                         |                                               | DWG ND             | )754-[                               | SI                                         | ZE     |
|    | FLOW S                                                                                   | LHEM                                                    | AIIÚ                                          | V L DC             | 1/34-t                               |                                            | P. dwg |
|    | <u> </u>                                                                                 |                                                         |                                               |                    |                                      |                                            |        |