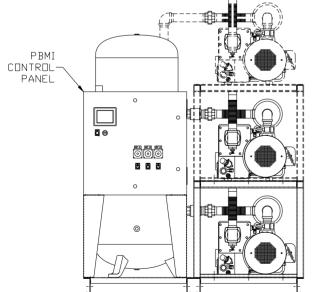

6

4

4

З

|    |       | 2                                                                                                              |                                        |                                      |                                                 |                             |                    | 1                                            |                     |               |              |             |
|----|-------|----------------------------------------------------------------------------------------------------------------|----------------------------------------|--------------------------------------|-------------------------------------------------|-----------------------------|--------------------|----------------------------------------------|---------------------|---------------|--------------|-------------|
|    |       |                                                                                                                | REV<br>B-1                             | ZONE<br>ALL                          |                                                 | RE∨ISION<br>E TO PRODUCTION |                    | DATE<br>12/29/16                             | ECN<br>PXEC0138     | NAME<br>AEK   | CHK D<br>DMS |             |
|    |       |                                                                                                                |                                        |                                      | 1                                               |                             | I                  |                                              |                     |               |              |             |
|    |       |                                                                                                                |                                        |                                      |                                                 |                             |                    |                                              |                     |               |              | _           |
|    |       |                                                                                                                |                                        |                                      |                                                 |                             |                    |                                              |                     |               |              | D           |
|    |       |                                                                                                                |                                        |                                      |                                                 |                             |                    |                                              |                     |               |              |             |
|    |       |                                                                                                                |                                        |                                      |                                                 |                             |                    |                                              |                     |               |              |             |
|    |       |                                                                                                                |                                        |                                      |                                                 |                             |                    |                                              |                     |               |              |             |
|    |       |                                                                                                                |                                        |                                      |                                                 |                             |                    |                                              |                     |               |              |             |
|    |       |                                                                                                                |                                        |                                      |                                                 |                             |                    |                                              |                     |               |              |             |
|    |       |                                                                                                                |                                        |                                      |                                                 |                             |                    |                                              |                     |               |              |             |
|    |       |                                                                                                                |                                        |                                      |                                                 |                             |                    |                                              |                     |               |              |             |
|    |       |                                                                                                                |                                        |                                      |                                                 |                             |                    |                                              |                     |               |              |             |
|    |       |                                                                                                                |                                        |                                      |                                                 |                             |                    |                                              |                     |               |              |             |
|    |       |                                                                                                                |                                        |                                      |                                                 |                             |                    |                                              |                     |               |              |             |
|    |       |                                                                                                                |                                        |                                      |                                                 |                             |                    |                                              |                     |               |              |             |
|    |       |                                                                                                                |                                        |                                      |                                                 |                             |                    |                                              |                     |               |              | С           |
|    |       |                                                                                                                |                                        |                                      |                                                 |                             |                    |                                              |                     |               |              |             |
|    |       |                                                                                                                |                                        |                                      |                                                 |                             |                    |                                              |                     |               |              |             |
|    |       |                                                                                                                |                                        |                                      |                                                 |                             |                    |                                              |                     |               |              |             |
|    |       |                                                                                                                |                                        |                                      |                                                 |                             |                    |                                              |                     |               |              |             |
|    |       |                                                                                                                |                                        |                                      |                                                 |                             |                    |                                              |                     |               |              |             |
|    |       |                                                                                                                |                                        |                                      |                                                 |                             |                    |                                              |                     |               |              |             |
|    |       |                                                                                                                |                                        |                                      |                                                 |                             |                    |                                              |                     |               |              |             |
|    |       |                                                                                                                |                                        |                                      |                                                 |                             |                    |                                              |                     |               |              |             |
|    |       |                                                                                                                |                                        |                                      |                                                 |                             |                    |                                              |                     |               |              |             |
|    |       |                                                                                                                |                                        |                                      |                                                 |                             |                    |                                              |                     |               |              |             |
|    | f     |                                                                                                                |                                        |                                      |                                                 |                             |                    |                                              |                     |               |              |             |
|    | - I   |                                                                                                                |                                        |                                      |                                                 |                             |                    |                                              |                     |               |              | Ţ           |
|    | 1     |                                                                                                                |                                        |                                      |                                                 |                             |                    |                                              |                     |               |              | В           |
|    |       |                                                                                                                |                                        |                                      |                                                 |                             |                    |                                              |                     |               |              |             |
|    |       |                                                                                                                |                                        |                                      |                                                 |                             |                    |                                              |                     |               |              |             |
|    |       |                                                                                                                |                                        |                                      |                                                 |                             |                    |                                              |                     |               |              |             |
|    | 87.31 |                                                                                                                |                                        |                                      |                                                 |                             |                    |                                              |                     |               |              |             |
| 74 | 5.90  |                                                                                                                |                                        |                                      |                                                 |                             |                    |                                              |                     |               |              |             |
| /、 |       |                                                                                                                |                                        |                                      |                                                 |                             |                    |                                              |                     |               |              |             |
|    |       |                                                                                                                |                                        |                                      |                                                 |                             |                    |                                              |                     |               |              |             |
|    |       |                                                                                                                |                                        |                                      |                                                 |                             |                    |                                              |                     |               |              |             |
|    |       | SYMBOL LEGEND                                                                                                  |                                        |                                      |                                                 |                             | Deerste            |                                              |                     |               |              |             |
|    |       | $\ominus$ = MINUS DR<br>$\oplus$ = PLUS DRA                                                                    |                                        |                                      | = ADDITION<br>REQ'D<br>= BRINELL                | AL CONTROL                  | ANSI 5<br>114.3 M  | gs to ce<br>t revis<br>tandard:<br>lulti and | 5.<br>  section     | alviem        | dags.        |             |
|    |       | TOLERANCES NOT S                                                                                               |                                        | <u> </u>                             | AUTOCAD<br>REL2014 LT                           |                             | Y14. 5M            | Dimensio                                     | ning and            | tolera        | ncing        |             |
|    |       | . XX ±<br>. XXX ±<br>∠(DEG.)±                                                                                  |                                        |                                      | INCH                                            | Sheet 1                     | of 2               | 2                                            |                     | ALE           | 14           | $\triangle$ |
|    |       | CONFIDE<br>This drawin<br>POWEREX, INC. of<br>and subject to<br>contents are con<br>copied or submit<br>use of | NTIAL<br>g is the<br>the SC<br>p retur | DISCLO<br>ne pro<br>OTT FE<br>n on c | SURE<br>perty of<br>TZER COMPANY<br>demand. Its | AEK                         | CHECKE<br>BY<br>DM |                                              | PROVED<br>NGINEERII | BY<br>NG MFG/ | MRKTG<br>ZJR |             |
|    |       | contents are con<br>copied or submit<br>use of<br>MATERIAL                                                     | ifident<br>ted to<br>or exam           | ial an<br>outsic<br>inatic           | a must not be<br>de parties for<br>m.           | 12/29/16                    |                    | ∋∕161;                                       |                     | _             |              |             |
|    |       |                                                                                                                | N/A                                    |                                      |                                                 | E.                          | <u>U</u>           | γŲ                                           |                     | E             | K            |             |
|    |       | 7.5HP \                                                                                                        | /AC                                    | DI                                   | JPLEX                                           | 150 PRODU<br>Ph: 888        |                    |                                              |                     |               | SIZE         |             |
|    |       | 120GAL                                                                                                         | EXI                                    |                                      | NDABLE                                          | VPD(                        | J75                |                                              | EX                  |               |              |             |
|    |       | 2                                                                                                              |                                        |                                      |                                                 |                             |                    | 1                                            |                     | vruu/54       | -EX3. dwg    |             |
|    |       |                                                                                                                |                                        |                                      |                                                 |                             |                    |                                              |                     |               |              |             |