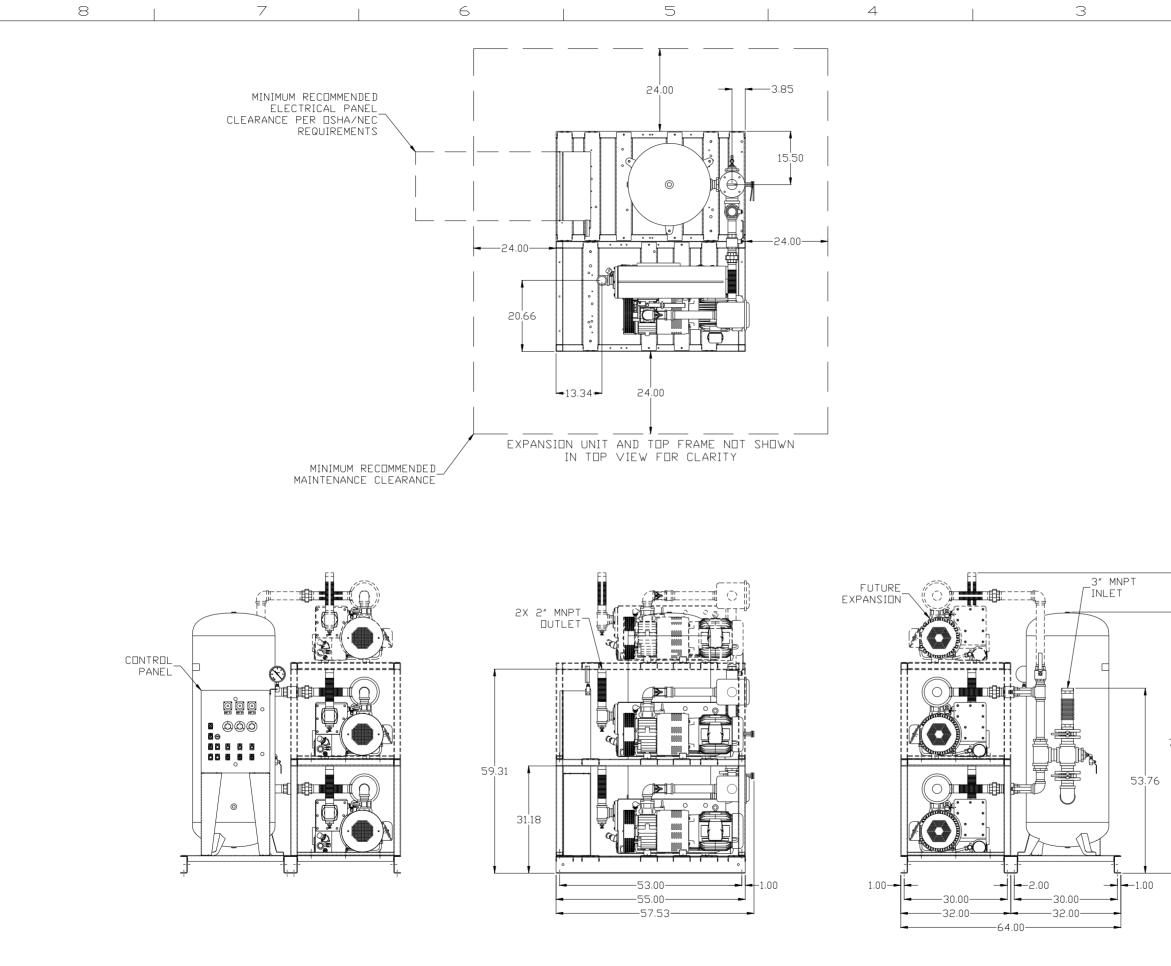

5

7

D

С

В

Δ

8

7

6

4

4

З

|    |       | 2                                                                                                              |                                        |                                      |                                                 |                             |                    | 1                                            |                     |               |              |             |
|----|-------|----------------------------------------------------------------------------------------------------------------|----------------------------------------|--------------------------------------|-------------------------------------------------|-----------------------------|--------------------|----------------------------------------------|---------------------|---------------|--------------|-------------|
|    |       |                                                                                                                | REV<br>B-1                             | ZONE<br>ALL                          |                                                 | RE∨ISION<br>E TO PRODUCTION |                    | DATE<br>12/29/16                             | ECN<br>PXEC0138     | NAME<br>AEK   | CHK D<br>DMS |             |
|    |       |                                                                                                                |                                        |                                      | 1                                               |                             | I                  |                                              |                     |               |              |             |
|    |       |                                                                                                                |                                        |                                      |                                                 |                             |                    |                                              |                     |               |              | _           |
|    |       |                                                                                                                |                                        |                                      |                                                 |                             |                    |                                              |                     |               |              | D           |
|    |       |                                                                                                                |                                        |                                      |                                                 |                             |                    |                                              |                     |               |              |             |
|    |       |                                                                                                                |                                        |                                      |                                                 |                             |                    |                                              |                     |               |              |             |
|    |       |                                                                                                                |                                        |                                      |                                                 |                             |                    |                                              |                     |               |              |             |
|    |       |                                                                                                                |                                        |                                      |                                                 |                             |                    |                                              |                     |               |              |             |
|    |       |                                                                                                                |                                        |                                      |                                                 |                             |                    |                                              |                     |               |              |             |
|    |       |                                                                                                                |                                        |                                      |                                                 |                             |                    |                                              |                     |               |              |             |
|    |       |                                                                                                                |                                        |                                      |                                                 |                             |                    |                                              |                     |               |              |             |
|    |       |                                                                                                                |                                        |                                      |                                                 |                             |                    |                                              |                     |               |              |             |
|    |       |                                                                                                                |                                        |                                      |                                                 |                             |                    |                                              |                     |               |              |             |
|    |       |                                                                                                                |                                        |                                      |                                                 |                             |                    |                                              |                     |               |              |             |
|    |       |                                                                                                                |                                        |                                      |                                                 |                             |                    |                                              |                     |               |              |             |
|    |       |                                                                                                                |                                        |                                      |                                                 |                             |                    |                                              |                     |               |              | С           |
|    |       |                                                                                                                |                                        |                                      |                                                 |                             |                    |                                              |                     |               |              |             |
|    |       |                                                                                                                |                                        |                                      |                                                 |                             |                    |                                              |                     |               |              |             |
|    |       |                                                                                                                |                                        |                                      |                                                 |                             |                    |                                              |                     |               |              |             |
|    |       |                                                                                                                |                                        |                                      |                                                 |                             |                    |                                              |                     |               |              |             |
|    |       |                                                                                                                |                                        |                                      |                                                 |                             |                    |                                              |                     |               |              |             |
|    |       |                                                                                                                |                                        |                                      |                                                 |                             |                    |                                              |                     |               |              |             |
|    |       |                                                                                                                |                                        |                                      |                                                 |                             |                    |                                              |                     |               |              |             |
|    |       |                                                                                                                |                                        |                                      |                                                 |                             |                    |                                              |                     |               |              |             |
|    |       |                                                                                                                |                                        |                                      |                                                 |                             |                    |                                              |                     |               |              |             |
|    |       |                                                                                                                |                                        |                                      |                                                 |                             |                    |                                              |                     |               |              |             |
|    | f     |                                                                                                                |                                        |                                      |                                                 |                             |                    |                                              |                     |               |              |             |
|    | - I   |                                                                                                                |                                        |                                      |                                                 |                             |                    |                                              |                     |               |              | Ţ           |
|    | 1     |                                                                                                                |                                        |                                      |                                                 |                             |                    |                                              |                     |               |              | В           |
|    |       |                                                                                                                |                                        |                                      |                                                 |                             |                    |                                              |                     |               |              |             |
|    |       |                                                                                                                |                                        |                                      |                                                 |                             |                    |                                              |                     |               |              |             |
|    |       |                                                                                                                |                                        |                                      |                                                 |                             |                    |                                              |                     |               |              |             |
|    | 87.31 |                                                                                                                |                                        |                                      |                                                 |                             |                    |                                              |                     |               |              |             |
| 74 | 5.90  |                                                                                                                |                                        |                                      |                                                 |                             |                    |                                              |                     |               |              |             |
| /、 |       |                                                                                                                |                                        |                                      |                                                 |                             |                    |                                              |                     |               |              |             |
|    |       |                                                                                                                |                                        |                                      |                                                 |                             |                    |                                              |                     |               |              |             |
|    |       |                                                                                                                |                                        |                                      |                                                 |                             |                    |                                              |                     |               |              |             |
|    |       | SYMBOL LEGEND                                                                                                  |                                        |                                      |                                                 |                             | Deerste            |                                              |                     |               |              |             |
|    |       | $\ominus$ = MINUS DR<br>$\oplus$ = PLUS DRA                                                                    |                                        |                                      | = ADDITION<br>REQ'D<br>= BRINELL                | AL CONTROL                  | ANSI 5<br>114.3 M  | gs to ce<br>t revis<br>tandard:<br>lulti and | 5.<br>  section     | alviem        | dags.        |             |
|    |       | TOLERANCES NOT S                                                                                               |                                        | <u> </u>                             | AUTOCAD<br>REL2014 LT                           |                             | Y14. 5M            | Dimensio                                     | ning and            | tolera        | ncing        |             |
|    |       | . XX ±<br>. XXX ±<br>∠(DEG.)±                                                                                  |                                        |                                      | INCH                                            | Sheet 1                     | of 2               | 2                                            |                     | ALE           | 14           | $\triangle$ |
|    |       | CONFIDE<br>This drawin<br>POWEREX, INC. of<br>and subject to<br>contents are con<br>copied or submit<br>use of | NTIAL<br>g is the<br>the SC<br>p retur | DISCLO<br>ne pro<br>OTT FE<br>n on c | SURE<br>perty of<br>TZER COMPANY<br>demand. Its | AEK                         | CHECKE<br>BY<br>DM |                                              | PROVED<br>NGINEERII | BY<br>NG MFG/ | MRKTG<br>ZJR |             |
|    |       | contents are con<br>copied or submit<br>use of<br>MATERIAL                                                     | ifident<br>ted to<br>or exam           | ial an<br>outsic<br>inatic           | a must not be<br>de parties for<br>m.           | 12/29/16                    |                    | ∋∕161;                                       |                     | _             |              |             |
|    |       |                                                                                                                | N/A                                    |                                      |                                                 | E.                          | <u>U</u>           | γŲ                                           |                     | E             | K            |             |
|    |       | 7.5HP \                                                                                                        | /AC                                    | DI                                   | JPLEX                                           | 150 PRODU<br>Ph: 888        |                    |                                              |                     |               | SIZE         |             |
|    |       | 120GAL                                                                                                         | EXI                                    |                                      | NDABLE                                          | VPD(                        | J75                |                                              | EX                  |               |              |             |
|    |       | 2                                                                                                              |                                        |                                      |                                                 |                             |                    | 1                                            |                     | vruu/54       | -EX3. dwg    |             |
|    |       |                                                                                                                |                                        |                                      |                                                 |                             |                    |                                              |                     |               |              |             |