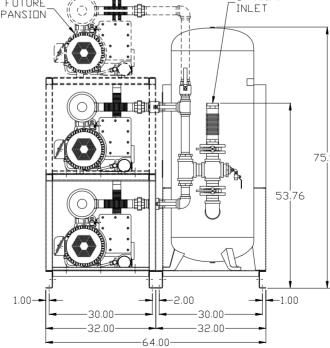

|    | 2                                                                                        |                                                         |                                               |                    | 1                                    |                                            |        |
|----|------------------------------------------------------------------------------------------|---------------------------------------------------------|-----------------------------------------------|--------------------|--------------------------------------|--------------------------------------------|--------|
|    |                                                                                          | RE∨ ZDNE                                                |                                               | RE∨ISION           | DATE                                 | ECN NAME CH                                | HK D   |
|    |                                                                                          |                                                         |                                               |                    |                                      |                                            |        |
|    |                                                                                          |                                                         |                                               |                    |                                      |                                            |        |
|    |                                                                                          |                                                         |                                               |                    |                                      |                                            |        |
|    |                                                                                          |                                                         |                                               |                    |                                      |                                            |        |
|    |                                                                                          |                                                         |                                               |                    |                                      |                                            |        |
|    |                                                                                          |                                                         |                                               |                    |                                      |                                            |        |
| 2″ |                                                                                          |                                                         |                                               |                    |                                      |                                            |        |
|    |                                                                                          |                                                         |                                               |                    |                                      |                                            |        |
|    |                                                                                          |                                                         |                                               |                    |                                      |                                            |        |
|    |                                                                                          |                                                         |                                               |                    |                                      |                                            |        |
|    |                                                                                          |                                                         |                                               |                    |                                      |                                            |        |
|    |                                                                                          |                                                         |                                               |                    |                                      |                                            |        |
|    |                                                                                          |                                                         |                                               |                    |                                      |                                            |        |
| 2″ |                                                                                          |                                                         |                                               |                    |                                      |                                            | C      |
|    |                                                                                          |                                                         |                                               |                    |                                      |                                            |        |
|    |                                                                                          |                                                         |                                               |                    |                                      |                                            |        |
|    |                                                                                          |                                                         |                                               |                    |                                      |                                            |        |
|    |                                                                                          |                                                         |                                               |                    |                                      |                                            |        |
|    |                                                                                          |                                                         |                                               |                    |                                      |                                            |        |
| 2″ |                                                                                          |                                                         |                                               |                    |                                      |                                            |        |
|    |                                                                                          |                                                         |                                               |                    |                                      |                                            |        |
|    |                                                                                          |                                                         |                                               |                    |                                      |                                            |        |
|    |                                                                                          |                                                         |                                               |                    |                                      |                                            |        |
|    |                                                                                          |                                                         |                                               |                    |                                      |                                            |        |
|    |                                                                                          |                                                         |                                               |                    |                                      |                                            | B      |
|    |                                                                                          | /                                                       | \                                             |                    |                                      |                                            |        |
|    |                                                                                          |                                                         | \ FU                                          | TURE               |                                      |                                            |        |
|    |                                                                                          |                                                         | <u> </u>                                      | PANSIE             | ]N                                   |                                            |        |
|    |                                                                                          |                                                         |                                               |                    |                                      |                                            |        |
|    |                                                                                          |                                                         |                                               |                    |                                      |                                            |        |
|    |                                                                                          |                                                         |                                               |                    |                                      |                                            | -      |
|    |                                                                                          |                                                         |                                               |                    |                                      |                                            |        |
|    |                                                                                          |                                                         |                                               |                    |                                      |                                            |        |
|    | SYMBOL LEGEND $\Theta$ = MINUS DRAF                                                      | T Ø                                                     | REO, D                                        | I                  | ANSI standards                       | nform to the<br>on of the follow           |        |
|    | E PLUS DRAF<br>TOLERANCES NOT SPECIFICATION                                              |                                                         | = BRINELL                                     |                    | Y14.3 Multi and<br>Y14.5M Dimension  | sectional viem dmg<br>ning and tolerancir  |        |
|    | . XX ±<br>. XXX ±<br>∠(DEG.) ±                                                           |                                                         | REL2008 LT                                    | Sheet 2            |                                      | FOR DIMENSIE                               |        |
|    | CONFIDENT<br>This drawing<br>POWEREX, INC. of th<br>and subject to<br>contents are confi | IAL DISCLOS<br>is the prop<br>e SCOTT FE<br>return on d | URE<br>Herty of<br>TZER COMPANY<br>Emand. Its | DRAWN<br>BY<br>AEK | GES                                  | PROVED BY<br>IGINEERING MEG/MRK<br>DMS RJF | TG     |
|    | MATERIAL                                                                                 | examination                                             | nust not be<br>parties for<br>h               |                    |                                      | 2/15/1412/15                               |        |
|    | PART NAME                                                                                | /Α                                                      |                                               |                    | TION DRIVE, HARR<br>-769-7979 FAX: ( |                                            | .      |
|    | VAC PKG 1                                                                                |                                                         |                                               | DWG ND             | )754-[                               | SI                                         | ZE     |
|    | FLOW S                                                                                   | LHEM                                                    | AIIÚ                                          | V L DC             | 1/34-t                               |                                            | P. dwg |
|    | <u> </u>                                                                                 |                                                         |                                               |                    |                                      |                                            |        |