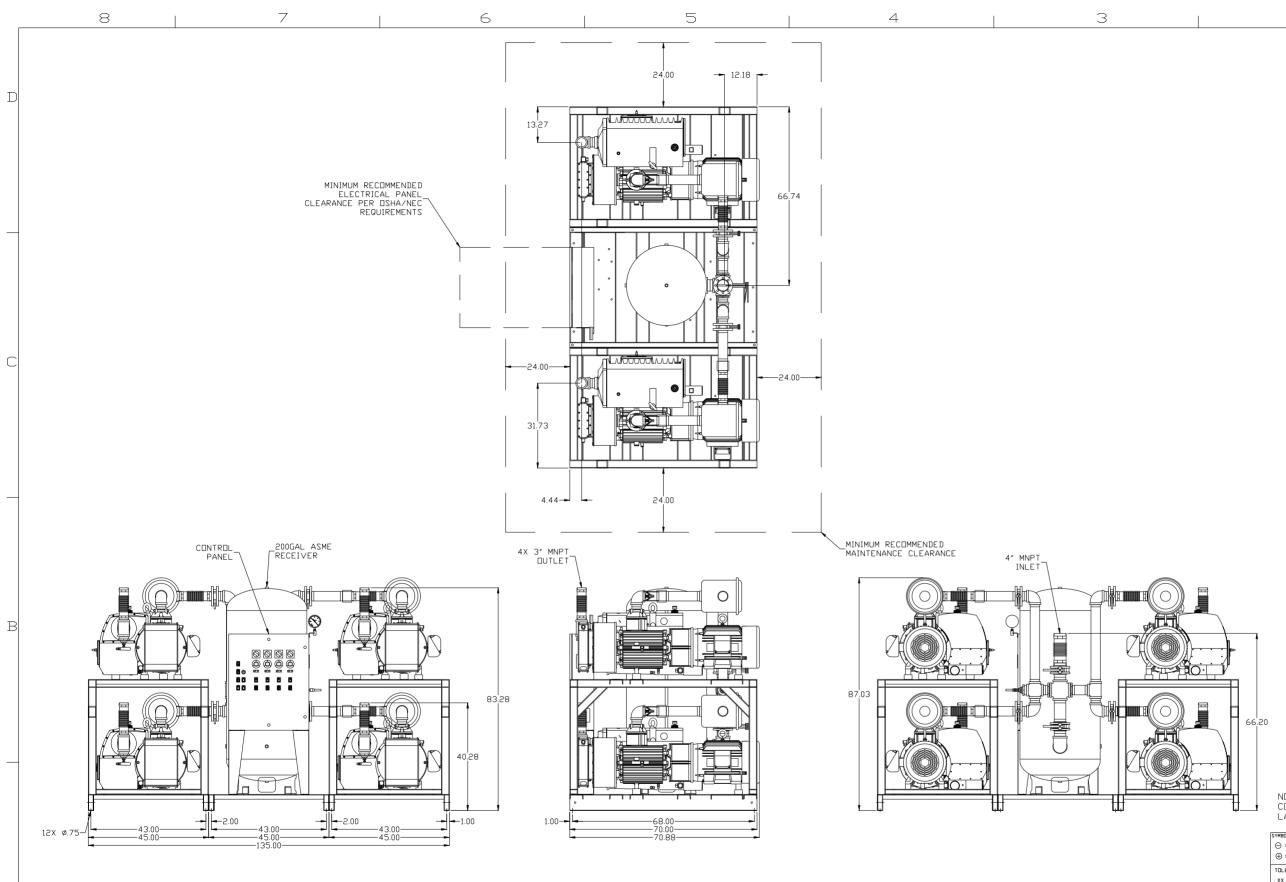

Α

8

7

6

5

4

З

| SYMBOL LEGEND                                                                                                                                                                                     | REQ'D                                                             | AL CONTROL Drawings to conform to the<br>current revision of the follo<br>ANSI standards. |                |                          | he following  |   |
|---------------------------------------------------------------------------------------------------------------------------------------------------------------------------------------------------|-------------------------------------------------------------------|-------------------------------------------------------------------------------------------|----------------|--------------------------|---------------|---|
| ⊕ = PLUS DRAFT                                                                                                                                                                                    | HARDNESS                                                          | Y14.3 Multi o<br>Y14.5M Dimens                                                            |                |                          |               |   |
| TOLERANCES NOT SPECIFIED AUTOCAD                                                                                                                                                                  |                                                                   | DO NOT SCA                                                                                | _E DRAWIN      | G FOR D                  | IMENSIONS     |   |
| . XXX ±<br>∠(DEG.)±                                                                                                                                                                               | INCH                                                              | Sheet 1                                                                                   | of 2           | SCA                      | 1: 18         | A |
| CONFIDENTIAL DISCLESURE<br>This drowing is the property of the<br>CAMPBELL GROUP of the SCOIT FETZER COMPANY<br>and subject to return on demand. Its<br>contents are confidential and must not be |                                                                   | DRAWN<br>BY                                                                               | CHECKED<br>BY  | APPROVED B<br>ENGINEERIN |               |   |
|                                                                                                                                                                                                   |                                                                   | AEK                                                                                       | GES            | DMS                      | RJR           |   |
|                                                                                                                                                                                                   | copied or submitted to outside parties for<br>use or examination. |                                                                                           | 4/28/08        | 4/28/0                   | 8 4/28/08     |   |
| MATERIAL N/A                                                                                                                                                                                      |                                                                   | OW                                                                                        |                | ÊX                       |               |   |
| PART NAME<br>25HP VACUUM QUADPLEX                                                                                                                                                                 |                                                                   |                                                                                           | TION DRIVE, HA |                          | 0 45030       |   |
| CONF VALUUM QU                                                                                                                                                                                    | JADALEY                                                           | DWG NO                                                                                    |                |                          | SIZE          |   |
| 200GAL PACKAGE                                                                                                                                                                                    |                                                                   | VF                                                                                        | PQ250          | D5                       | D             |   |
| 2                                                                                                                                                                                                 |                                                                   |                                                                                           | -              | 1                        | VPQ2505B. dwg | 1 |

NDTE: SYSTEM DESIGNED IN COMPLIANCE WITH U.S. NFPA '99, LATEST EDITION.

В

С

|     |                              |                                                                                                                       | 1                                                                                                                                                                                                                                                                                                                                                                                                                                                                                                                             |                                                                                                                                                                                                                                                                                                                                                                                                                                                             |                                                                                                                                                                                                                                                                                                                                                                                             |                                                                                                                                                                                                                                                                                                                                                                                                                                                                                                                                                                                                                                                                                                                                                                                                                                                                                                                                                                                                                                                                                                                                                                                                                                                                                                                                                                                                                                                                                                                                                                                                                                                                                                                                                                                                                                                                                                                                                                                                                                                                                                        |                                                                                                                                                                                                                                                                                                                                                                                                                                                                                                                                                                                                                                                                                                                                                                                                                                                                                                                                                                                                                                                                                                                                                                                                                                                                                                                                                                                                                                                                                                                                                                                                                                                                                                                                                                                                                                                                                                                                                                                                                                                                                                        |
|-----|------------------------------|-----------------------------------------------------------------------------------------------------------------------|-------------------------------------------------------------------------------------------------------------------------------------------------------------------------------------------------------------------------------------------------------------------------------------------------------------------------------------------------------------------------------------------------------------------------------------------------------------------------------------------------------------------------------|-------------------------------------------------------------------------------------------------------------------------------------------------------------------------------------------------------------------------------------------------------------------------------------------------------------------------------------------------------------------------------------------------------------------------------------------------------------|---------------------------------------------------------------------------------------------------------------------------------------------------------------------------------------------------------------------------------------------------------------------------------------------------------------------------------------------------------------------------------------------|--------------------------------------------------------------------------------------------------------------------------------------------------------------------------------------------------------------------------------------------------------------------------------------------------------------------------------------------------------------------------------------------------------------------------------------------------------------------------------------------------------------------------------------------------------------------------------------------------------------------------------------------------------------------------------------------------------------------------------------------------------------------------------------------------------------------------------------------------------------------------------------------------------------------------------------------------------------------------------------------------------------------------------------------------------------------------------------------------------------------------------------------------------------------------------------------------------------------------------------------------------------------------------------------------------------------------------------------------------------------------------------------------------------------------------------------------------------------------------------------------------------------------------------------------------------------------------------------------------------------------------------------------------------------------------------------------------------------------------------------------------------------------------------------------------------------------------------------------------------------------------------------------------------------------------------------------------------------------------------------------------------------------------------------------------------------------------------------------------|--------------------------------------------------------------------------------------------------------------------------------------------------------------------------------------------------------------------------------------------------------------------------------------------------------------------------------------------------------------------------------------------------------------------------------------------------------------------------------------------------------------------------------------------------------------------------------------------------------------------------------------------------------------------------------------------------------------------------------------------------------------------------------------------------------------------------------------------------------------------------------------------------------------------------------------------------------------------------------------------------------------------------------------------------------------------------------------------------------------------------------------------------------------------------------------------------------------------------------------------------------------------------------------------------------------------------------------------------------------------------------------------------------------------------------------------------------------------------------------------------------------------------------------------------------------------------------------------------------------------------------------------------------------------------------------------------------------------------------------------------------------------------------------------------------------------------------------------------------------------------------------------------------------------------------------------------------------------------------------------------------------------------------------------------------------------------------------------------------|
| REV | ZONE                         | REVISION                                                                                                              | DATE                                                                                                                                                                                                                                                                                                                                                                                                                                                                                                                          | ECN                                                                                                                                                                                                                                                                                                                                                                                                                                                         | NAME                                                                                                                                                                                                                                                                                                                                                                                        | СНКД                                                                                                                                                                                                                                                                                                                                                                                                                                                                                                                                                                                                                                                                                                                                                                                                                                                                                                                                                                                                                                                                                                                                                                                                                                                                                                                                                                                                                                                                                                                                                                                                                                                                                                                                                                                                                                                                                                                                                                                                                                                                                                   |                                                                                                                                                                                                                                                                                                                                                                                                                                                                                                                                                                                                                                                                                                                                                                                                                                                                                                                                                                                                                                                                                                                                                                                                                                                                                                                                                                                                                                                                                                                                                                                                                                                                                                                                                                                                                                                                                                                                                                                                                                                                                                        |
| B-1 | ALL                          | RELEASE TO PRODUCTION                                                                                                 | 4/28/08                                                                                                                                                                                                                                                                                                                                                                                                                                                                                                                       | 21881                                                                                                                                                                                                                                                                                                                                                                                                                                                       | AEK                                                                                                                                                                                                                                                                                                                                                                                         | GES                                                                                                                                                                                                                                                                                                                                                                                                                                                                                                                                                                                                                                                                                                                                                                                                                                                                                                                                                                                                                                                                                                                                                                                                                                                                                                                                                                                                                                                                                                                                                                                                                                                                                                                                                                                                                                                                                                                                                                                                                                                                                                    |                                                                                                                                                                                                                                                                                                                                                                                                                                                                                                                                                                                                                                                                                                                                                                                                                                                                                                                                                                                                                                                                                                                                                                                                                                                                                                                                                                                                                                                                                                                                                                                                                                                                                                                                                                                                                                                                                                                                                                                                                                                                                                        |
| C-1 | 2 ALL                        | REMOVED LOW DIL LEVEL SWITCH OPTION                                                                                   | 8/18/08                                                                                                                                                                                                                                                                                                                                                                                                                                                                                                                       | 21907                                                                                                                                                                                                                                                                                                                                                                                                                                                       | AEK                                                                                                                                                                                                                                                                                                                                                                                         | GES                                                                                                                                                                                                                                                                                                                                                                                                                                                                                                                                                                                                                                                                                                                                                                                                                                                                                                                                                                                                                                                                                                                                                                                                                                                                                                                                                                                                                                                                                                                                                                                                                                                                                                                                                                                                                                                                                                                                                                                                                                                                                                    | 1                                                                                                                                                                                                                                                                                                                                                                                                                                                                                                                                                                                                                                                                                                                                                                                                                                                                                                                                                                                                                                                                                                                                                                                                                                                                                                                                                                                                                                                                                                                                                                                                                                                                                                                                                                                                                                                                                                                                                                                                                                                                                                      |
| D-1 | 1 ALL                        | REMOVED VACUUM SWITCHES FROM CONTROL PANEL                                                                            | 10/26/09                                                                                                                                                                                                                                                                                                                                                                                                                                                                                                                      | 22127                                                                                                                                                                                                                                                                                                                                                                                                                                                       | AEK                                                                                                                                                                                                                                                                                                                                                                                         | GES                                                                                                                                                                                                                                                                                                                                                                                                                                                                                                                                                                                                                                                                                                                                                                                                                                                                                                                                                                                                                                                                                                                                                                                                                                                                                                                                                                                                                                                                                                                                                                                                                                                                                                                                                                                                                                                                                                                                                                                                                                                                                                    |                                                                                                                                                                                                                                                                                                                                                                                                                                                                                                                                                                                                                                                                                                                                                                                                                                                                                                                                                                                                                                                                                                                                                                                                                                                                                                                                                                                                                                                                                                                                                                                                                                                                                                                                                                                                                                                                                                                                                                                                                                                                                                        |
| E-1 | 1 ALL<br>1 A6-A9<br>2 82-82  | CORRECTED INLET FLEX LENGTH<br>ADDED SKID WIDTH DIMS<br>ADDED DRIP LEG                                                | 10/6/10                                                                                                                                                                                                                                                                                                                                                                                                                                                                                                                       | 22348                                                                                                                                                                                                                                                                                                                                                                                                                                                       | AEK                                                                                                                                                                                                                                                                                                                                                                                         | GES                                                                                                                                                                                                                                                                                                                                                                                                                                                                                                                                                                                                                                                                                                                                                                                                                                                                                                                                                                                                                                                                                                                                                                                                                                                                                                                                                                                                                                                                                                                                                                                                                                                                                                                                                                                                                                                                                                                                                                                                                                                                                                    |                                                                                                                                                                                                                                                                                                                                                                                                                                                                                                                                                                                                                                                                                                                                                                                                                                                                                                                                                                                                                                                                                                                                                                                                                                                                                                                                                                                                                                                                                                                                                                                                                                                                                                                                                                                                                                                                                                                                                                                                                                                                                                        |
| F-1 | ALL<br>2 B-6<br>2 ALL<br>ALL | CHANGED BV/UNIONS TO BUTTERFLY VALVES<br>ADDED SIGHT GAUGE<br>ADDED SOURCE VALVE INFORMATION<br>ADDED PBMI/HMI SHEETS | 12/16/15                                                                                                                                                                                                                                                                                                                                                                                                                                                                                                                      | PXEC0030                                                                                                                                                                                                                                                                                                                                                                                                                                                    | AEK                                                                                                                                                                                                                                                                                                                                                                                         | GES                                                                                                                                                                                                                                                                                                                                                                                                                                                                                                                                                                                                                                                                                                                                                                                                                                                                                                                                                                                                                                                                                                                                                                                                                                                                                                                                                                                                                                                                                                                                                                                                                                                                                                                                                                                                                                                                                                                                                                                                                                                                                                    |                                                                                                                                                                                                                                                                                                                                                                                                                                                                                                                                                                                                                                                                                                                                                                                                                                                                                                                                                                                                                                                                                                                                                                                                                                                                                                                                                                                                                                                                                                                                                                                                                                                                                                                                                                                                                                                                                                                                                                                                                                                                                                        |
|     | B-1<br>C-1<br>D-1<br>E-1     | B-1 ALL   C-1 2 ALL   D-1 1 ALL   E-1 1 ALL   E-1 2 ALL   F-1 2 B-6   F-1 2 B-6   Z ALL 2 ALL                         | B-1 ALL RELEASE TO PRODUCTION   C-1 2 ALL REMOVED LIV OIL LEVEL SVITCH OPTION   D-1 1 ALL REMOVED LIV OIL LEVEL SVITCH OPTION   D-1 1 ALL REMOVED LIV OIL LEVEL SVITCH OPTION   D-1 1 ALL REMOVED VACUM SVITCHES FROM CONTROL PANEL   P-1 1 ALL CORRECTED INLET FLEX LENDIN   P-1 2 ALL CORRECTED INLET FLEX LENDIN   ADDED SKID VIDIN DINS BUTERFLY VALVES ADDED SKID VIDINS TO BUTERFLY VALVES   P-1 2 B-6 ADDED SKID VIDINS TO BUTERFLY VALVES   ADDED SKID VIDINS TO BUTERFLY VALVES ADDED SKID VIDINS TO BUTERFLY VALVES | I ALL RELEASE TO PRODUCTION 4/28/08   C-1 2 ALL REMOVED LOW OIL LEVEL SVITCH OPTION 8/18/08   D-1 1 ALL REMOVED LOW OIL LEVEL SVITCH OPTION 8/18/08   D-1 1 ALL REMOVED VACUM SVITCHES FROM CONTROL PANEL 10/26/09   I ALL CORRECTED INLET FLEX LENGTH 10/6/10 10/6/10   I ALL CORRECTED INLET FLEX LENGTH 10/6/10 10/6/10   I ALL CHANGED BV/UNIONS TO BUTTERFLY VALVES 10/6/10 10/21/6/15   I ALL CHANGED BV/UNIONS TO BUTTERFLY VALVES 12/16/15 12/16/15 | B-1 ALL RELEASE TO IRCDUCTION 4/28/08 21881   C-1 2 ALL REMOVED JUL LEVEL SVITCH OPTION 8/18/08 21997   D-1 1 ALL REMOVED JUL UIL LEVEL SVITCH OPTION 8/18/08 21997   D-1 1 ALL REMOVED VACUUM SVITCHES FROM CONTEDL PANEL 10/26/09 22127   1 ALL CORRECTED INLET FLEX LENGTH<br>ADDED SKID VIDITU DIMS 10/6/10 22348   2 B-6 ADDED SIGHT CAUGE<br>ADDED SIGHT CAUGE<br>2 12/16/15 PKEC0030 | Image: Second | Image: Second |