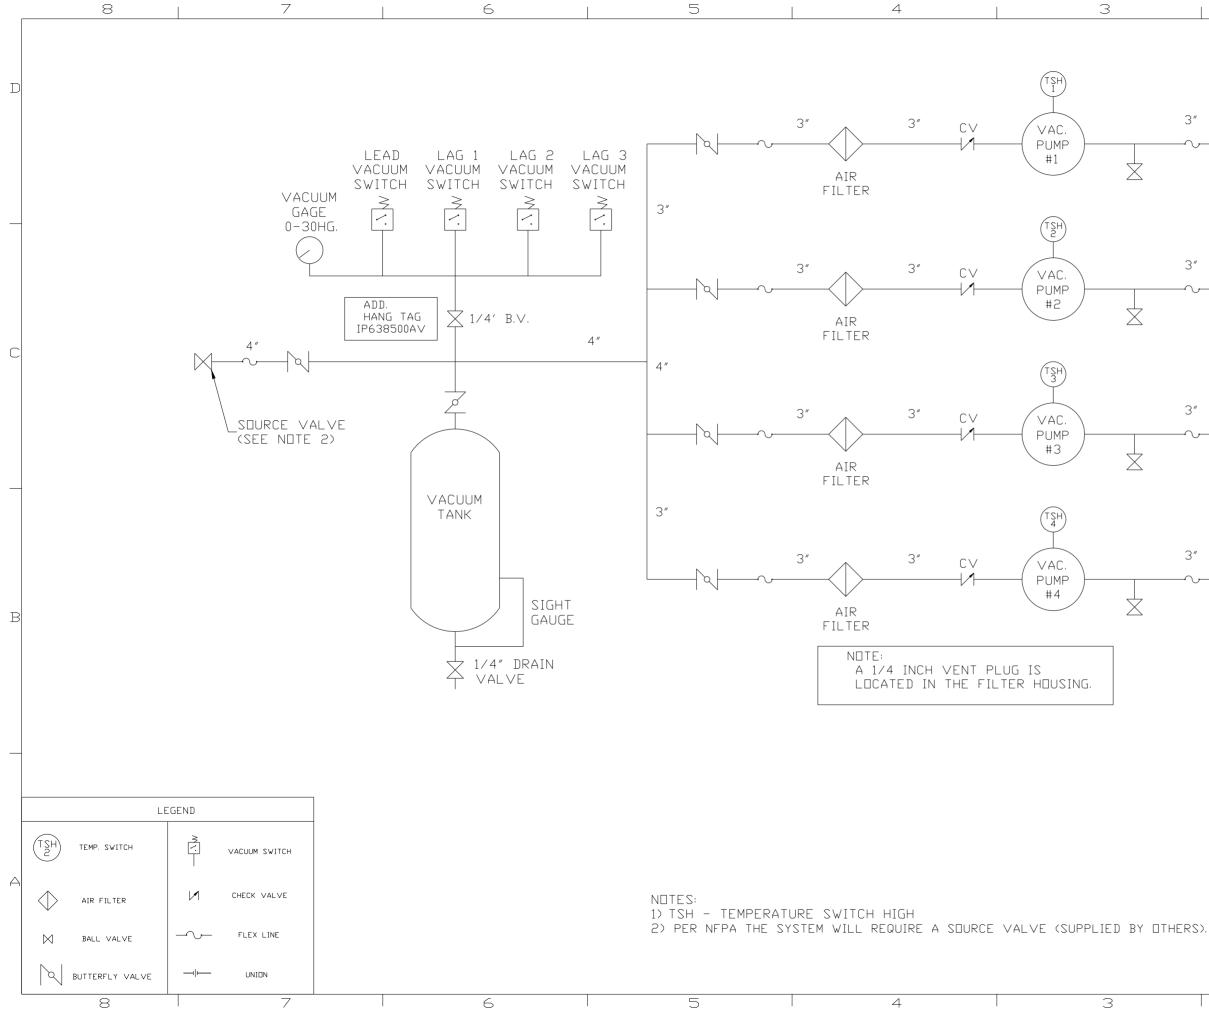

|                     |                                                                               |                                                                                    |                         |                                                                                              |           |                | 1 |
|---------------------|-------------------------------------------------------------------------------|------------------------------------------------------------------------------------|-------------------------|----------------------------------------------------------------------------------------------|-----------|----------------|---|
|                     | SYMBOL LEGEND<br>⊖ = MINUS DRAFT<br>⊕ = PLUS DRAFT                            | REQ'D                                                                              | NAL CONTROL<br>HARDNESS | current revision of the following<br>ANSI standards.<br>Y14.3 Multi and sectional view dwgs. |           |                |   |
|                     | TOLERANCES NOT SPECIFIED<br>. XX ±                                            | AUTOCAD<br>REL2008 L                                                               |                         |                                                                                              |           |                |   |
|                     | . XXX ±<br>∠(DEG.) ±                                                          | INCH                                                                               | Sheet 2                 | of 2                                                                                         | SCAL      | 1:18           | A |
|                     | CONFIDENTIAL DISCL<br>This drawing is the prop<br>CAMPBELL GROUP of the SCOTT | DRAWN<br>BY                                                                        | CHECKED<br>BY           | APPROVED BY<br>ENGINEERING                                                                   | MFG/MRKTG |                |   |
|                     | and subject to return on<br>contents are confidential a                       | AEK                                                                                | GES                     | DMS                                                                                          | RJR       |                |   |
|                     | copied or submitted to outs<br>use or examinat                                |                                                                                    | 4/28/08                 | 4/28/08                                                                                      | 4/28/08   | 4/28/08        |   |
|                     | MATERIAL N/A                                                                  |                                                                                    | OW                      |                                                                                              | EX        |                |   |
|                     |                                                                               | 150 PRIDUCTION DRIVE, HARRISON, DHID 45030<br>Phi 888-769-7979 FAX: (513) 367-3125 |                         |                                                                                              |           |                |   |
| VACUUM PACKAGE QUAD |                                                                               | QUADPLEX                                                                           | DWG ND                  |                                                                                              |           | SIZE           |   |
| FLOW SCHEMATIC      |                                                                               |                                                                                    | VF                      | PQ250                                                                                        | )5        | $ \mathbb{D} $ |   |
|                     | 2                                                                             |                                                                                    |                         | -                                                                                            | 1         | VPQ2505B. dwg  | 1 |