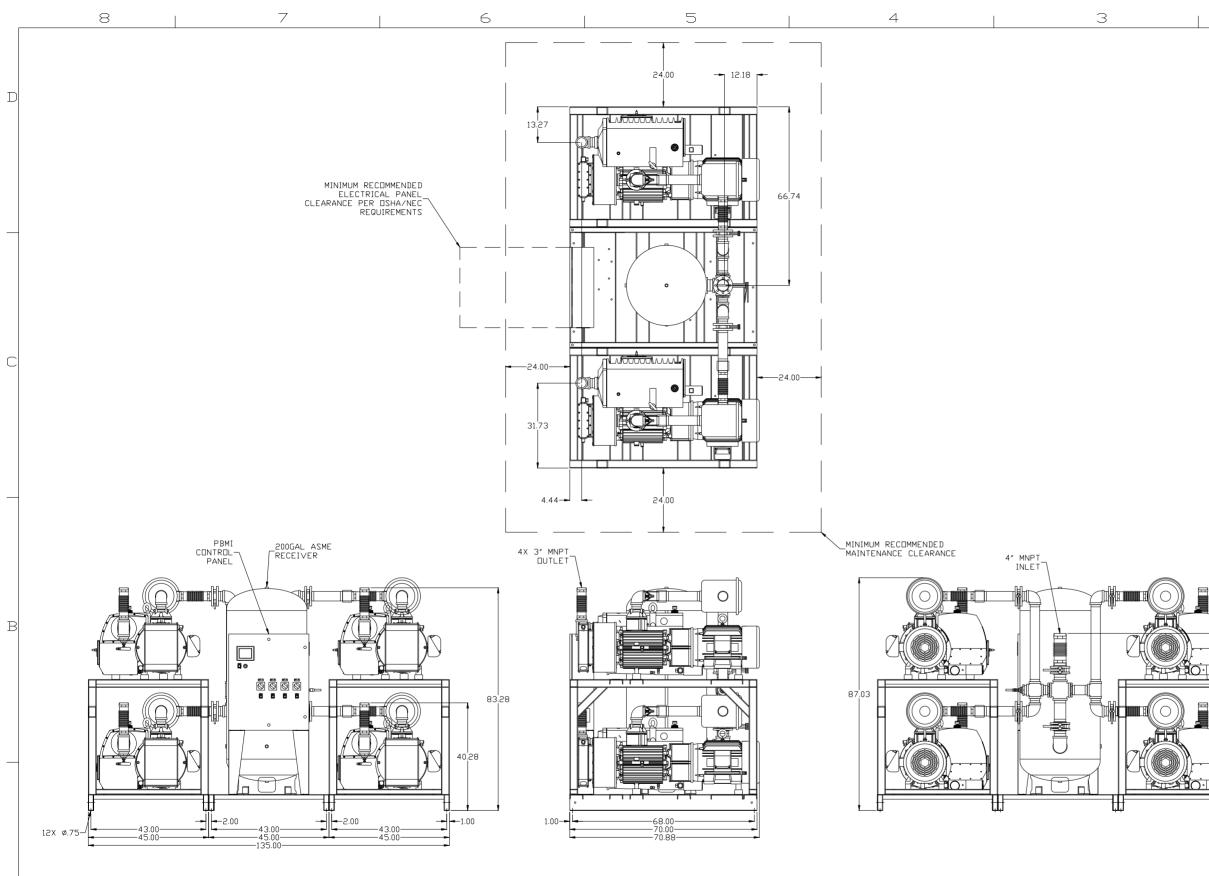

З

| SYMBDL LEGEND<br>⊖ = MINUS DRAFT<br>⊕ = PLUS DRAFT                                                                                                     | / REQ'D     | HARDNESS      | o the<br>he following<br>l view dwgs.<br>tolerancing |          |               |           |
|--------------------------------------------------------------------------------------------------------------------------------------------------------|-------------|---------------|------------------------------------------------------|----------|---------------|-----------|
| TOLERANCES NOT SPECIFIED                                                                                                                               |             |               |                                                      | G FOR DI | MENSIONS      |           |
| . XXX ±<br>∠(DEG.)±                                                                                                                                    | INCH        | Sheet 1       | of 2                                                 | SCA      | _е<br>1:18    | $  \land$ |
| CONFIDENTIAL DISCL<br>This drawing is the prop<br>CAMPBELL GROUP of the SCOTT                                                                          | DRAWN<br>BY | CHECKED<br>BY | APPROVED B<br>ENGINEERING                            |          |               |           |
| and subject to return on denand. Its<br>contents are confidential and must not be<br>copied or submitted to outside parties for<br>use or examination. |             | AEK           | GES                                                  | KMD      | RJR           |           |
|                                                                                                                                                        |             | 12/16/15      | 12/16/15                                             | 12/16/1  | 512/16/15     |           |
| N/A                                                                                                                                                    |             | OW            |                                                      | EX       |               |           |
| PART NAME<br>25HP VACUUM QUADPLEX                                                                                                                      |             |               | CTION DRIVE, HA<br>-769-7979 FAX                     |          |               |           |
| CONF VALUUM Q                                                                                                                                          | UADPLEX     | DWG NO        |                                                      |          | SIZE          |           |
| 200GAL PACKAGE                                                                                                                                         |             | VF            | PQ250                                                | )5       | D             |           |
| 2                                                                                                                                                      |             |               | -                                                    | 1        | VP02505B. dwg |           |

В

D

C

| 1 2 | 2   |                              |                                                                                                                       | 1 1      |          |      |      |  |
|-----|-----|------------------------------|-----------------------------------------------------------------------------------------------------------------------|----------|----------|------|------|--|
|     | REV | ZONE                         | REVISION                                                                                                              | DATE     | ECN      | NAME | СНКД |  |
|     | F-1 | ALL<br>2 B-6<br>2 ALL<br>ALL | CHANGED BV/UNIONS TO BUTTERFLY VALVES<br>ADDED SIGHT GAUGE<br>ADDED SDURCE VALVE INFORMATION<br>ADDED PBMI/HMI SHEETS | 12/16/15 | PXEC0030 | AEK  | GES  |  |