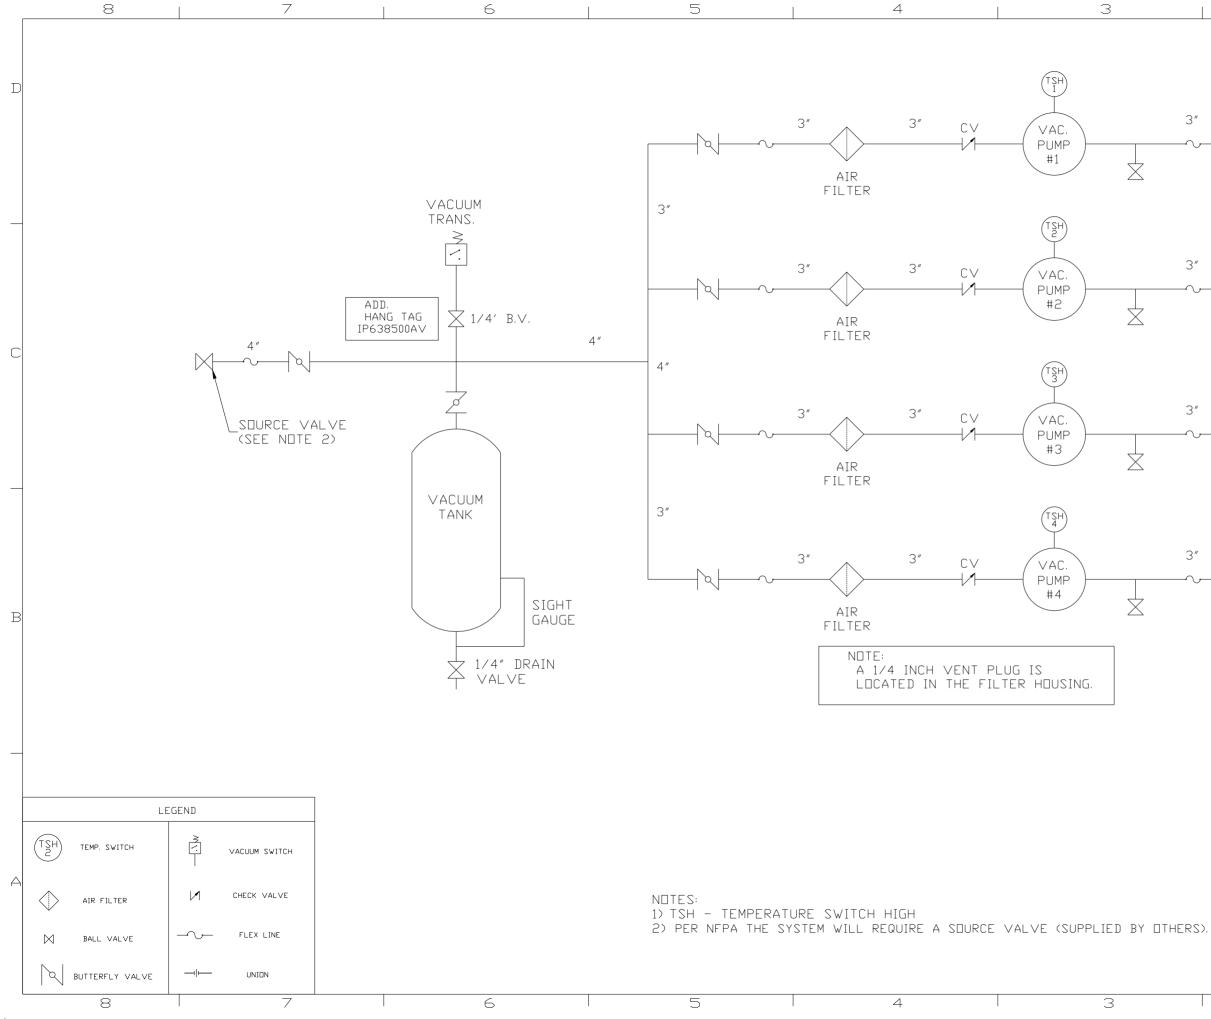

|                     |                                                                               |                                                                                    |                         |                                                                                              |           |                | 1 |
|---------------------|-------------------------------------------------------------------------------|------------------------------------------------------------------------------------|-------------------------|----------------------------------------------------------------------------------------------|-----------|----------------|---|
|                     | SYMBOL LEGEND<br>⊖ = MINUS DRAFT<br>⊕ = PLUS DRAFT                            | REQ'D                                                                              | NAL CONTROL<br>HARDNESS | current revision of the following<br>ANSI standards.<br>Y14.3 Multi and sectional view dwgs. |           |                |   |
|                     | TOLERANCES NOT SPECIFIED<br>. XX ±                                            | AUTOCAD<br>REL2008 L                                                               |                         |                                                                                              |           |                |   |
|                     | . XXX ±<br>∠(DEG.) ±                                                          | INCH                                                                               | Sheet 2                 | of 2                                                                                         | SCAL      | 1:18           | A |
|                     | CONFIDENTIAL DISCL<br>This drawing is the prop<br>CAMPBELL GROUP of the SCOTT | DRAWN<br>BY                                                                        | CHECKED<br>BY           | APPROVED BY<br>ENGINEERING                                                                   | MFG/MRKTG |                |   |
|                     | and subject to return on<br>contents are confidential a                       | AEK                                                                                | GES                     | DMS                                                                                          | RJR       |                |   |
|                     | copied or submitted to outs<br>use or examinat                                |                                                                                    | 4/28/08                 | 4/28/08                                                                                      | 4/28/08   | 4/28/08        |   |
|                     | MATERIAL N/A                                                                  |                                                                                    | OW                      |                                                                                              | EX        |                |   |
|                     |                                                                               | 150 PRIDUCTION DRIVE, HARRISON, DHID 45030<br>Phi 888-769-7979 FAX: (513) 367-3125 |                         |                                                                                              |           |                |   |
| VACUUM PACKAGE QUAD |                                                                               | QUADPLEX                                                                           | DWG ND                  |                                                                                              |           | SIZE           |   |
| FLOW SCHEMATIC      |                                                                               |                                                                                    | VF                      | PQ250                                                                                        | )5        | $ \mathbb{D} $ |   |
|                     | 2                                                                             |                                                                                    |                         | -                                                                                            | 1         | VPQ2505B. dwg  | 1 |