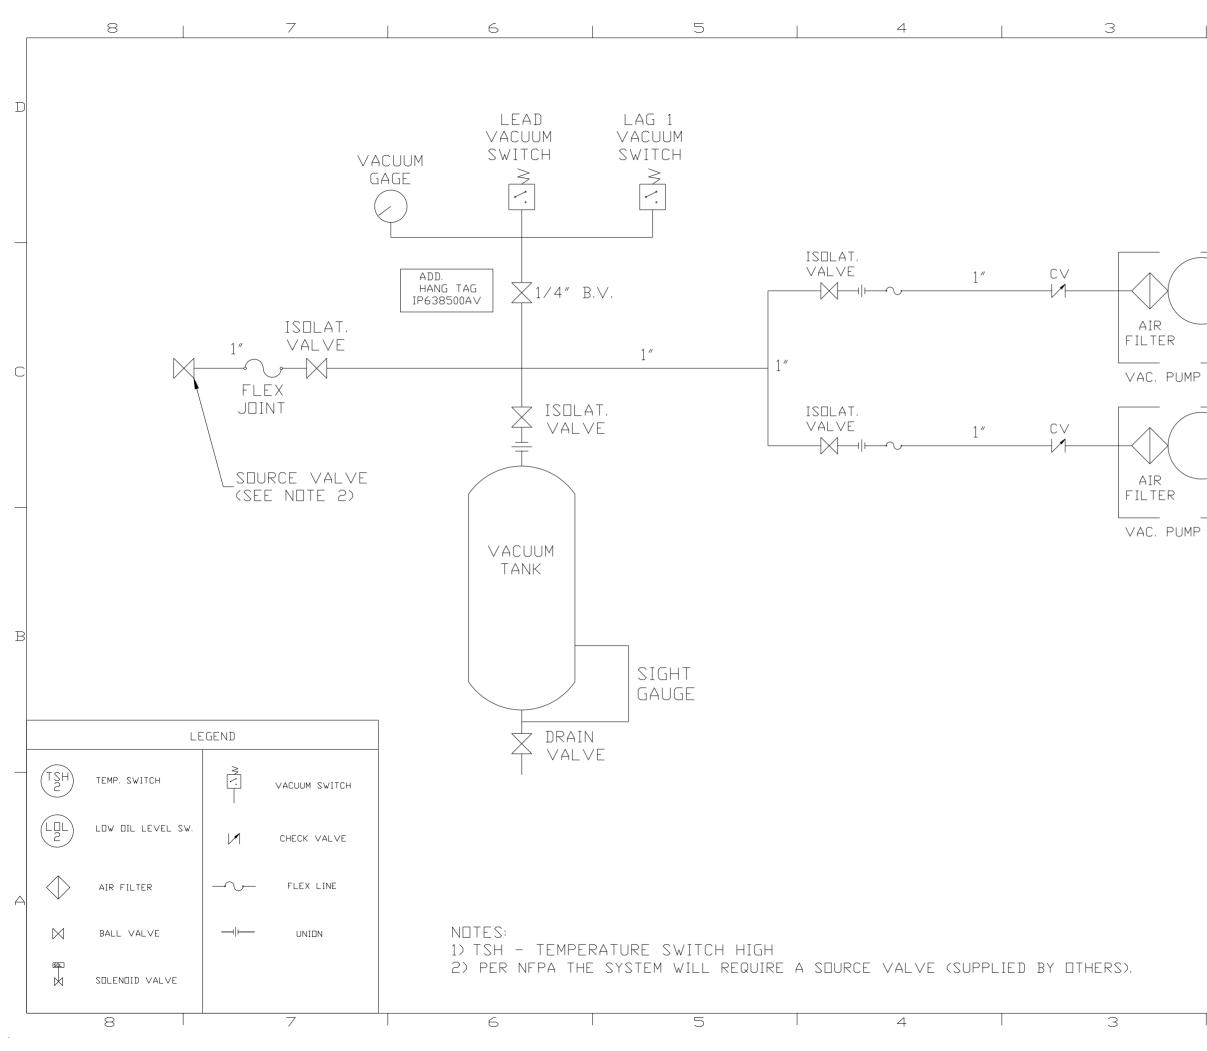

2

REV ZONE

REVISION

DATE ECN NAME CHKD

| 1  | 2                                                                                              |                                                                                                                                                                         |                                   | 1                                                 |                                                      | •          |
|----|------------------------------------------------------------------------------------------------|-------------------------------------------------------------------------------------------------------------------------------------------------------------------------|-----------------------------------|---------------------------------------------------|------------------------------------------------------|------------|
|    |                                                                                                | REV     ZONE       B-1     ALL                                                                                                                                          | REVISION<br>RELEASE TO PRODUCTION | DATE<br>2/1/18                                    |                                                      | HKD<br>GES |
|    |                                                                                                |                                                                                                                                                                         |                                   |                                                   |                                                      |            |
|    |                                                                                                |                                                                                                                                                                         |                                   |                                                   |                                                      | D          |
|    |                                                                                                |                                                                                                                                                                         |                                   |                                                   |                                                      |            |
|    |                                                                                                |                                                                                                                                                                         |                                   |                                                   |                                                      |            |
|    |                                                                                                |                                                                                                                                                                         |                                   |                                                   |                                                      |            |
|    |                                                                                                |                                                                                                                                                                         |                                   |                                                   |                                                      |            |
|    |                                                                                                |                                                                                                                                                                         |                                   |                                                   |                                                      |            |
|    | (TSH)                                                                                          |                                                                                                                                                                         |                                   |                                                   |                                                      |            |
| )  |                                                                                                |                                                                                                                                                                         | "NPT                              | DUTLE                                             | Т                                                    |            |
|    | $\mathbf{X}$                                                                                   |                                                                                                                                                                         |                                   |                                                   |                                                      |            |
|    |                                                                                                |                                                                                                                                                                         |                                   |                                                   |                                                      |            |
| #1 |                                                                                                |                                                                                                                                                                         |                                   |                                                   |                                                      | С          |
|    |                                                                                                |                                                                                                                                                                         |                                   |                                                   |                                                      |            |
|    | (TSH)                                                                                          |                                                                                                                                                                         |                                   |                                                   |                                                      |            |
| )  |                                                                                                | -~                                                                                                                                                                      | "NPT                              | DUTLE                                             | Т                                                    |            |
|    | $\perp$                                                                                        |                                                                                                                                                                         |                                   |                                                   |                                                      |            |
|    |                                                                                                |                                                                                                                                                                         |                                   |                                                   |                                                      | _          |
| #2 |                                                                                                |                                                                                                                                                                         |                                   |                                                   |                                                      |            |
|    |                                                                                                |                                                                                                                                                                         |                                   |                                                   |                                                      |            |
|    |                                                                                                |                                                                                                                                                                         |                                   |                                                   |                                                      |            |
|    |                                                                                                |                                                                                                                                                                         |                                   |                                                   |                                                      |            |
|    |                                                                                                |                                                                                                                                                                         |                                   |                                                   |                                                      | В          |
|    |                                                                                                |                                                                                                                                                                         |                                   |                                                   |                                                      |            |
|    |                                                                                                |                                                                                                                                                                         |                                   |                                                   |                                                      |            |
|    |                                                                                                |                                                                                                                                                                         |                                   |                                                   |                                                      |            |
|    |                                                                                                |                                                                                                                                                                         |                                   |                                                   |                                                      |            |
|    |                                                                                                |                                                                                                                                                                         |                                   |                                                   |                                                      |            |
|    |                                                                                                |                                                                                                                                                                         |                                   |                                                   |                                                      |            |
|    |                                                                                                |                                                                                                                                                                         |                                   |                                                   |                                                      |            |
|    | SYMBOL LEGEND<br>⊖ = MINUS DF                                                                  | RAFT = ADDI<br>REQ'                                                                                                                                                     | TIONAL CONTROL<br>D               | _ Drawings to c<br>current revis<br>ANSI standard | onform to the<br>ion of the follo<br>s.              | wing       |
|    |                                                                                                | AFT (HIN) = BRIN<br>SPECIFIED AUTOC                                                                                                                                     | AD DO NOT S                       | Y14.3 Multi and                                   | d sectional view du<br>oning and toleranci           | 195.<br>Ng |
|    | . XX ±<br>. XXX ±<br>∠(DEG.)±                                                                  | REL200                                                                                                                                                                  | B LT DO NOT 3<br>H Sheet i        | 2 of 2                                            | SCALE<br>1:                                          |            |
|    | CUNFID<br>This drawi<br>PDWEREX, INC. of<br>and subject<br>contents are co<br>Copied or submit | ENTIAL DISCUBURE<br>ng is the property of<br>the SCUTT FETZER COMP/<br>is return on demand. Its<br>nfidential and must not<br>ted to outside parties<br>or examination. | be MAH                            | GES                                               | PPROVED BY<br>NGINEERING MFG/MR<br>KD JI             | <          |
|    | MATERIAL                                                                                       | N/A                                                                                                                                                                     |                                   | POW                                               | 2/1/18 2/1,<br>EREX                                  | 18         |
|    | DUPLEX                                                                                         | OL VACUL                                                                                                                                                                | JM DWG ND                         | DUCTION DRIVE, HARF<br>888-769-7979 FAX:          | C H H O L O C<br>RISDN, DHID 45030<br>(513) 367-3125 | IZE        |
| 1  |                                                                                                | SCHEMATI                                                                                                                                                                |                                   | /VOTDO1                                           |                                                      |            |
| I  | 2                                                                                              |                                                                                                                                                                         | I                                 | 1                                                 |                                                      |            |