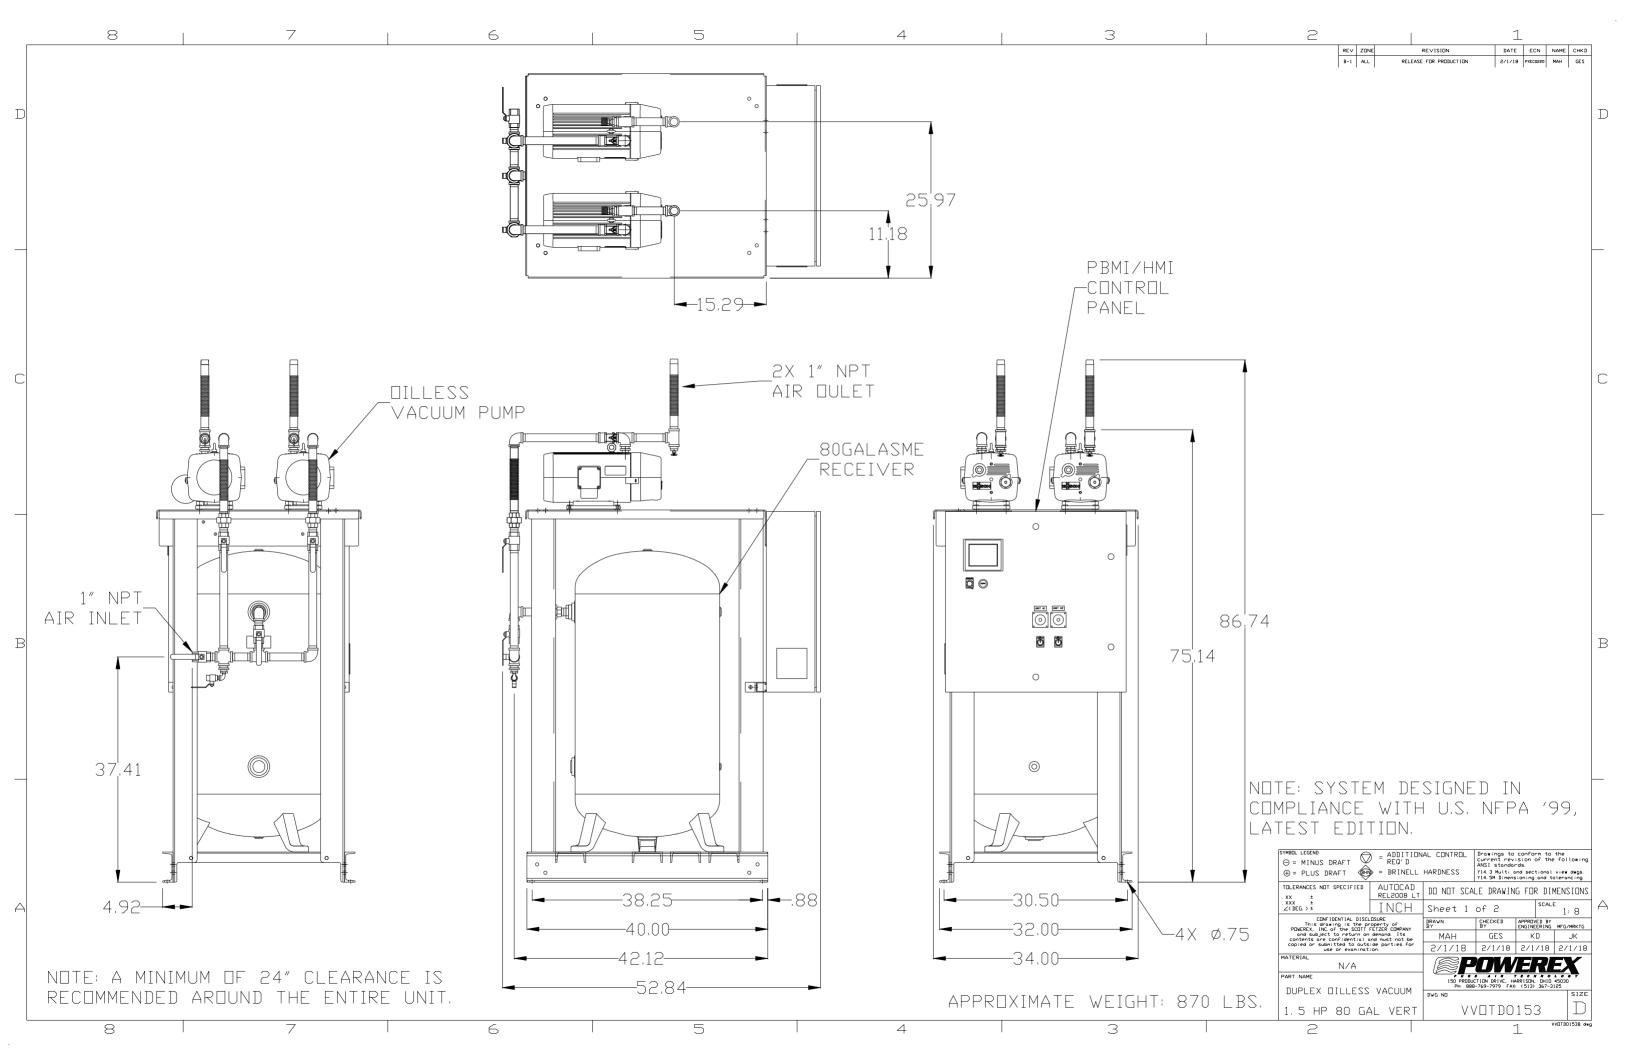

|    |      |                                                                                                                                                                                                              | B-1 ALL                            | RELEASE FOR                                                           | PRODUCTION                                | 2/1/18                                         | XECOSSO WAH   | GES               |   |
|----|------|--------------------------------------------------------------------------------------------------------------------------------------------------------------------------------------------------------------|------------------------------------|-----------------------------------------------------------------------|-------------------------------------------|------------------------------------------------|---------------|-------------------|---|
|    |      |                                                                                                                                                                                                              |                                    |                                                                       |                                           |                                                |               |                   | D |
|    |      |                                                                                                                                                                                                              |                                    |                                                                       |                                           |                                                |               | -                 |   |
|    |      |                                                                                                                                                                                                              |                                    |                                                                       |                                           |                                                |               |                   | С |
|    |      |                                                                                                                                                                                                              |                                    |                                                                       |                                           |                                                |               |                   |   |
|    |      |                                                                                                                                                                                                              |                                    |                                                                       |                                           |                                                |               |                   | В |
|    | CDN  | TE: SY<br>Mplian                                                                                                                                                                                             | NCE W                              | /ITH                                                                  |                                           |                                                | · ^99         | €,                |   |
|    | LA   | SYMBOL LEGEND<br>$\bigcirc = MINUS DI  = PLUS DRiTOLERANCES NOTxx \pm xx \pm zxx \pm zxxx \pm zxxx \pm zxxx \pm zxxxx \pm zxxxxxxxx$ | AFT HIM = 1<br>SPECIFIED AU<br>REL | ADDITIONAL (<br>REO'D<br>BRINELL HAR<br>TOCAD<br>2008 LT DO<br>NCH Sr | DNESS Y1<br>NDT SCALE<br>heet 1 of<br>MAH | f 2<br>Hecked App<br>GES                       | CR DIMEN      | n degs.<br>Incing | А |
| 50 | LBS. | PART NAME                                                                                                                                                                                                    | N/A<br>Illess va<br>80 GAL         | CUUM Dwg                                                              | 150 PRODUCTIO<br>Ph: 888-76               | DIN DRIVE, HARRIS<br>19-7979 FAX: (S<br>17D015 | DN. 0HID 4503 | K                 |   |