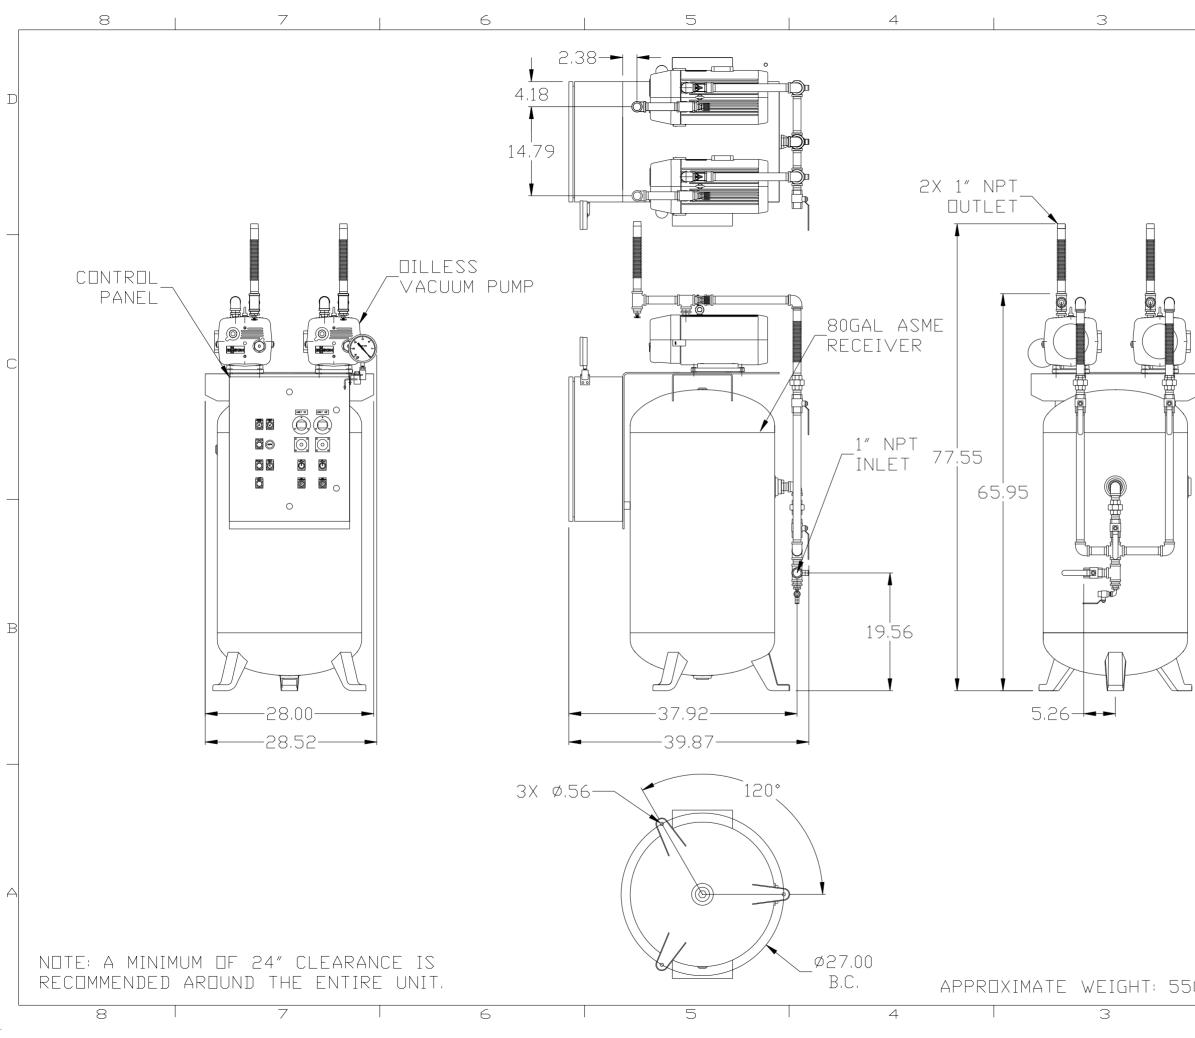

|    |      |                                                                                                                                                                                                              | B-1 ALL                            | RELEASE FOR                                                           | PRODUCTION                                | 2/1/18                                         | XECOSSO WAH   | GES               |   |
|----|------|--------------------------------------------------------------------------------------------------------------------------------------------------------------------------------------------------------------|------------------------------------|-----------------------------------------------------------------------|-------------------------------------------|------------------------------------------------|---------------|-------------------|---|
|    |      |                                                                                                                                                                                                              |                                    |                                                                       |                                           |                                                |               |                   | D |
|    |      |                                                                                                                                                                                                              |                                    |                                                                       |                                           |                                                |               | -                 |   |
|    |      |                                                                                                                                                                                                              |                                    |                                                                       |                                           |                                                |               |                   | С |
|    |      |                                                                                                                                                                                                              |                                    |                                                                       |                                           |                                                |               |                   |   |
|    |      |                                                                                                                                                                                                              |                                    |                                                                       |                                           |                                                |               |                   | В |
|    | CDN  | TE: SY<br>Mplian                                                                                                                                                                                             | NCE W                              | /ITH                                                                  |                                           |                                                | · ^99         | €,                |   |
|    | LA   | SYMBOL LEGEND<br>$\bigcirc = MINUS DI  = PLUS DRiTOLERANCES NOTxx \pm xx \pm zxx \pm zxxx \pm zxxx \pm zxxx \pm zxxxx \pm zxxxxxxxx$ | AFT HIM = 1<br>SPECIFIED AU<br>REL | ADDITIONAL (<br>REO'D<br>BRINELL HAR<br>TOCAD<br>2008 LT DO<br>NCH Sr | DNESS Y1<br>NDT SCALE<br>heet 1 of<br>MAH | f 2<br>Hecked App<br>GES                       | CR DIMEN      | n degs.<br>Incing | А |
| 50 | LBS. | PART NAME                                                                                                                                                                                                    | N/A<br>Illess va<br>80 GAL         | CUUM Dwg                                                              | 150 PRODUCTIO<br>Ph: 888-76               | DIN DRIVE, HARRIS<br>19-7979 FAX: (S<br>17D015 | DN. 0HID 4503 | K                 |   |