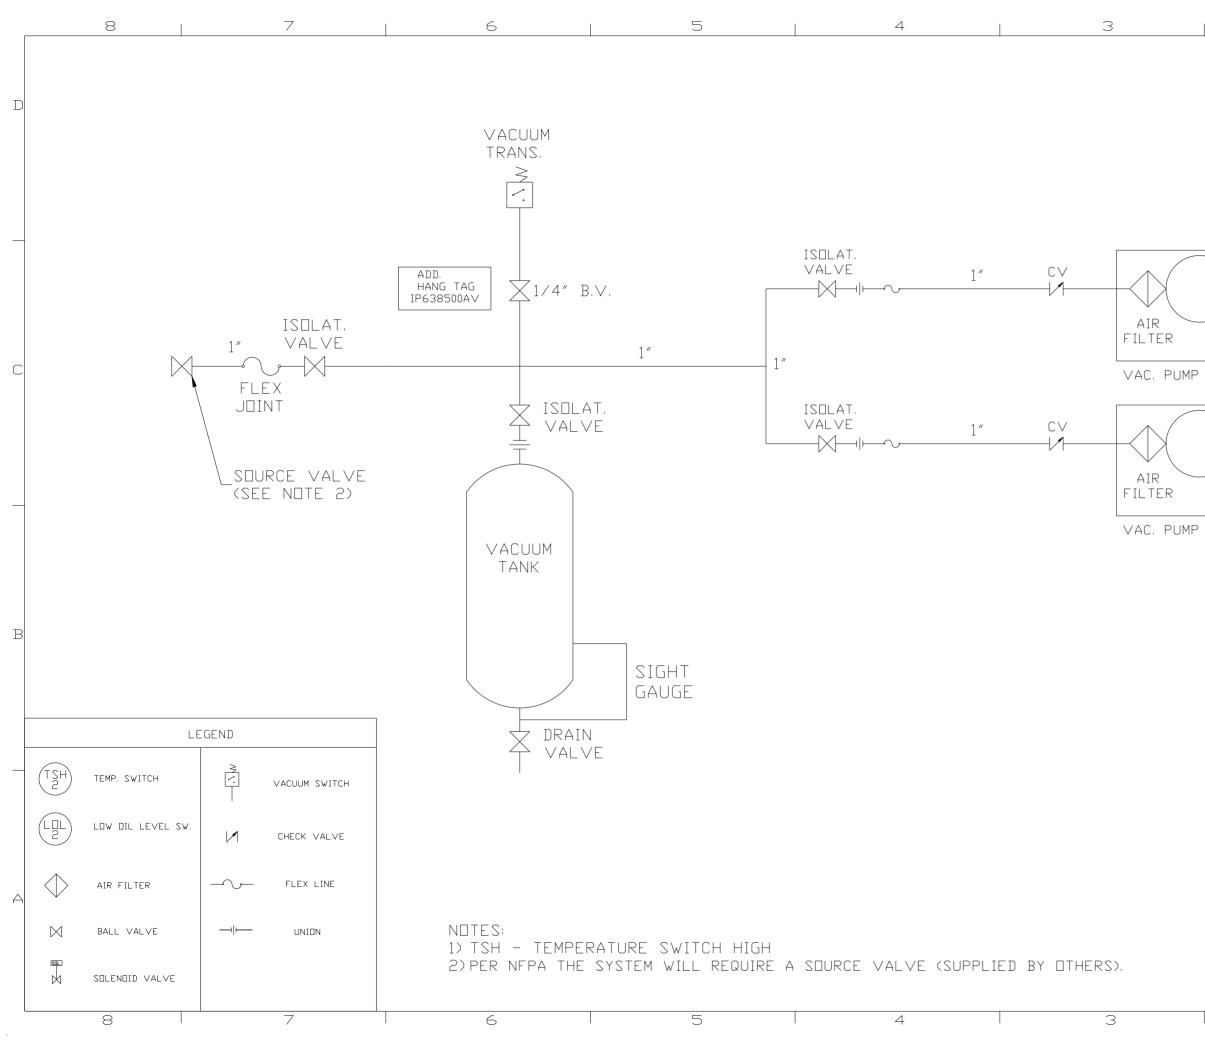

|    | 2                                                                                        |                                                                  | I                                                                              |                              |                                           | 1                                           |                       |          |
|----|------------------------------------------------------------------------------------------|------------------------------------------------------------------|--------------------------------------------------------------------------------|------------------------------|-------------------------------------------|---------------------------------------------|-----------------------|----------|
| 1  |                                                                                          | REV ZON<br>B-1 ALL                                               |                                                                                | RE∨ISION<br>SE TO PRODUCTION | DAT                                       |                                             | NAME CHKD<br>MAH GES  | ]        |
|    |                                                                                          |                                                                  |                                                                                |                              |                                           |                                             |                       |          |
|    |                                                                                          |                                                                  |                                                                                |                              |                                           |                                             |                       | D        |
|    |                                                                                          |                                                                  |                                                                                |                              |                                           |                                             |                       |          |
|    |                                                                                          |                                                                  |                                                                                |                              |                                           |                                             |                       |          |
|    |                                                                                          |                                                                  |                                                                                |                              |                                           |                                             |                       |          |
|    |                                                                                          |                                                                  |                                                                                |                              |                                           |                                             |                       |          |
|    |                                                                                          |                                                                  |                                                                                |                              |                                           |                                             |                       |          |
|    | $\left( \begin{array}{c} TSH \\ 1 \end{array} \right)$                                   |                                                                  |                                                                                |                              |                                           |                                             |                       |          |
|    |                                                                                          | ,                                                                | 1″                                                                             | NPT                          |                                           | - T                                         |                       |          |
|    |                                                                                          | 0                                                                | Ţ                                                                              |                              |                                           | _ '                                         |                       |          |
|    | $\boldsymbol{X}$                                                                         |                                                                  |                                                                                |                              |                                           |                                             |                       |          |
|    |                                                                                          |                                                                  |                                                                                |                              |                                           |                                             |                       |          |
| #1 |                                                                                          |                                                                  |                                                                                |                              |                                           |                                             |                       | С        |
|    | (TSH)                                                                                    |                                                                  |                                                                                |                              |                                           |                                             |                       |          |
|    | 2                                                                                        |                                                                  | 1 //                                                                           |                              |                                           | - <b>-</b>                                  |                       |          |
|    |                                                                                          | -~                                                               | [ "                                                                            | NPT                          | DUTL                                      | <u> </u>                                    |                       |          |
|    | $\ge$                                                                                    |                                                                  |                                                                                |                              |                                           |                                             |                       |          |
|    |                                                                                          |                                                                  |                                                                                |                              |                                           |                                             |                       | _        |
| #2 |                                                                                          |                                                                  |                                                                                |                              |                                           |                                             |                       |          |
|    |                                                                                          |                                                                  |                                                                                |                              |                                           |                                             |                       |          |
|    |                                                                                          |                                                                  |                                                                                |                              |                                           |                                             |                       |          |
|    |                                                                                          |                                                                  |                                                                                |                              |                                           |                                             |                       |          |
|    |                                                                                          |                                                                  |                                                                                |                              |                                           |                                             |                       | в        |
|    |                                                                                          |                                                                  |                                                                                |                              |                                           |                                             |                       |          |
|    |                                                                                          |                                                                  |                                                                                |                              |                                           |                                             |                       |          |
|    |                                                                                          |                                                                  |                                                                                |                              |                                           |                                             |                       |          |
|    |                                                                                          |                                                                  |                                                                                |                              |                                           |                                             |                       |          |
|    |                                                                                          |                                                                  |                                                                                |                              |                                           |                                             |                       |          |
|    |                                                                                          |                                                                  |                                                                                |                              |                                           |                                             |                       | <u> </u> |
|    |                                                                                          |                                                                  |                                                                                |                              |                                           |                                             |                       |          |
|    |                                                                                          |                                                                  |                                                                                |                              |                                           |                                             |                       |          |
|    | SYMBOL LEGEND<br>⊖ = MINUS I                                                             |                                                                  | REQ'D                                                                          | IAL CONTROL                  | Drawings to<br>current rev<br>ANSI stando | conform to<br>ision of the<br>rds.          | the<br>e following    |          |
|    |                                                                                          |                                                                  | AUTOCAD<br>REL2008 LT                                                          | 1                            | V14.3 Multi<br>V14.5M Dimen               | and sectional<br>sioning and t<br>IG FOR DI | olerancing            |          |
|    | . XX ±<br>. XXX ±<br>∠(DEG.) ±                                                           |                                                                  | INCH                                                                           | Sheet a                      | 2 of 2                                    | SCAL                                        | E<br>1:8              |          |
|    | CDNFI<br>This draw<br>PDWEREX, INC. o<br>and subject<br>contents are c<br>copied or subm | ing is the pr<br>of the SCOIT F<br>to return on<br>onfidential a | operty of<br>ETZER COMPANY<br>demand. Its<br>nd must not be<br>ide porties for | DRAWN<br>BY<br>MAH           | CHECKED<br>BY<br>GES                      | APPROVED BY<br>ENGINEERING<br>KD            | JK                    |          |
|    | MATERIAL                                                                                 | N/A                                                              | on.                                                                            | 2/1/18                       | 2/1/18                                    | 2/1/18                                      | 2/1/18<br>EX          |          |
|    | part name<br>DUPLEX                                                                      |                                                                  | ACUUM                                                                          | 150 PR<br>Phi<br>DWG ND      | DUCTION DRIVE, H<br>888-769-7979 FAX      | ARRISON, DHID<br>(: (513) 367-3             | 45030<br>1125<br>SIZE |          |
|    | FLOW                                                                                     |                                                                  |                                                                                |                              | /VOTDO                                    |                                             |                       |          |
|    | 2                                                                                        |                                                                  |                                                                                |                              |                                           | 1                                           | VVDTD0153B. dwg       |          |