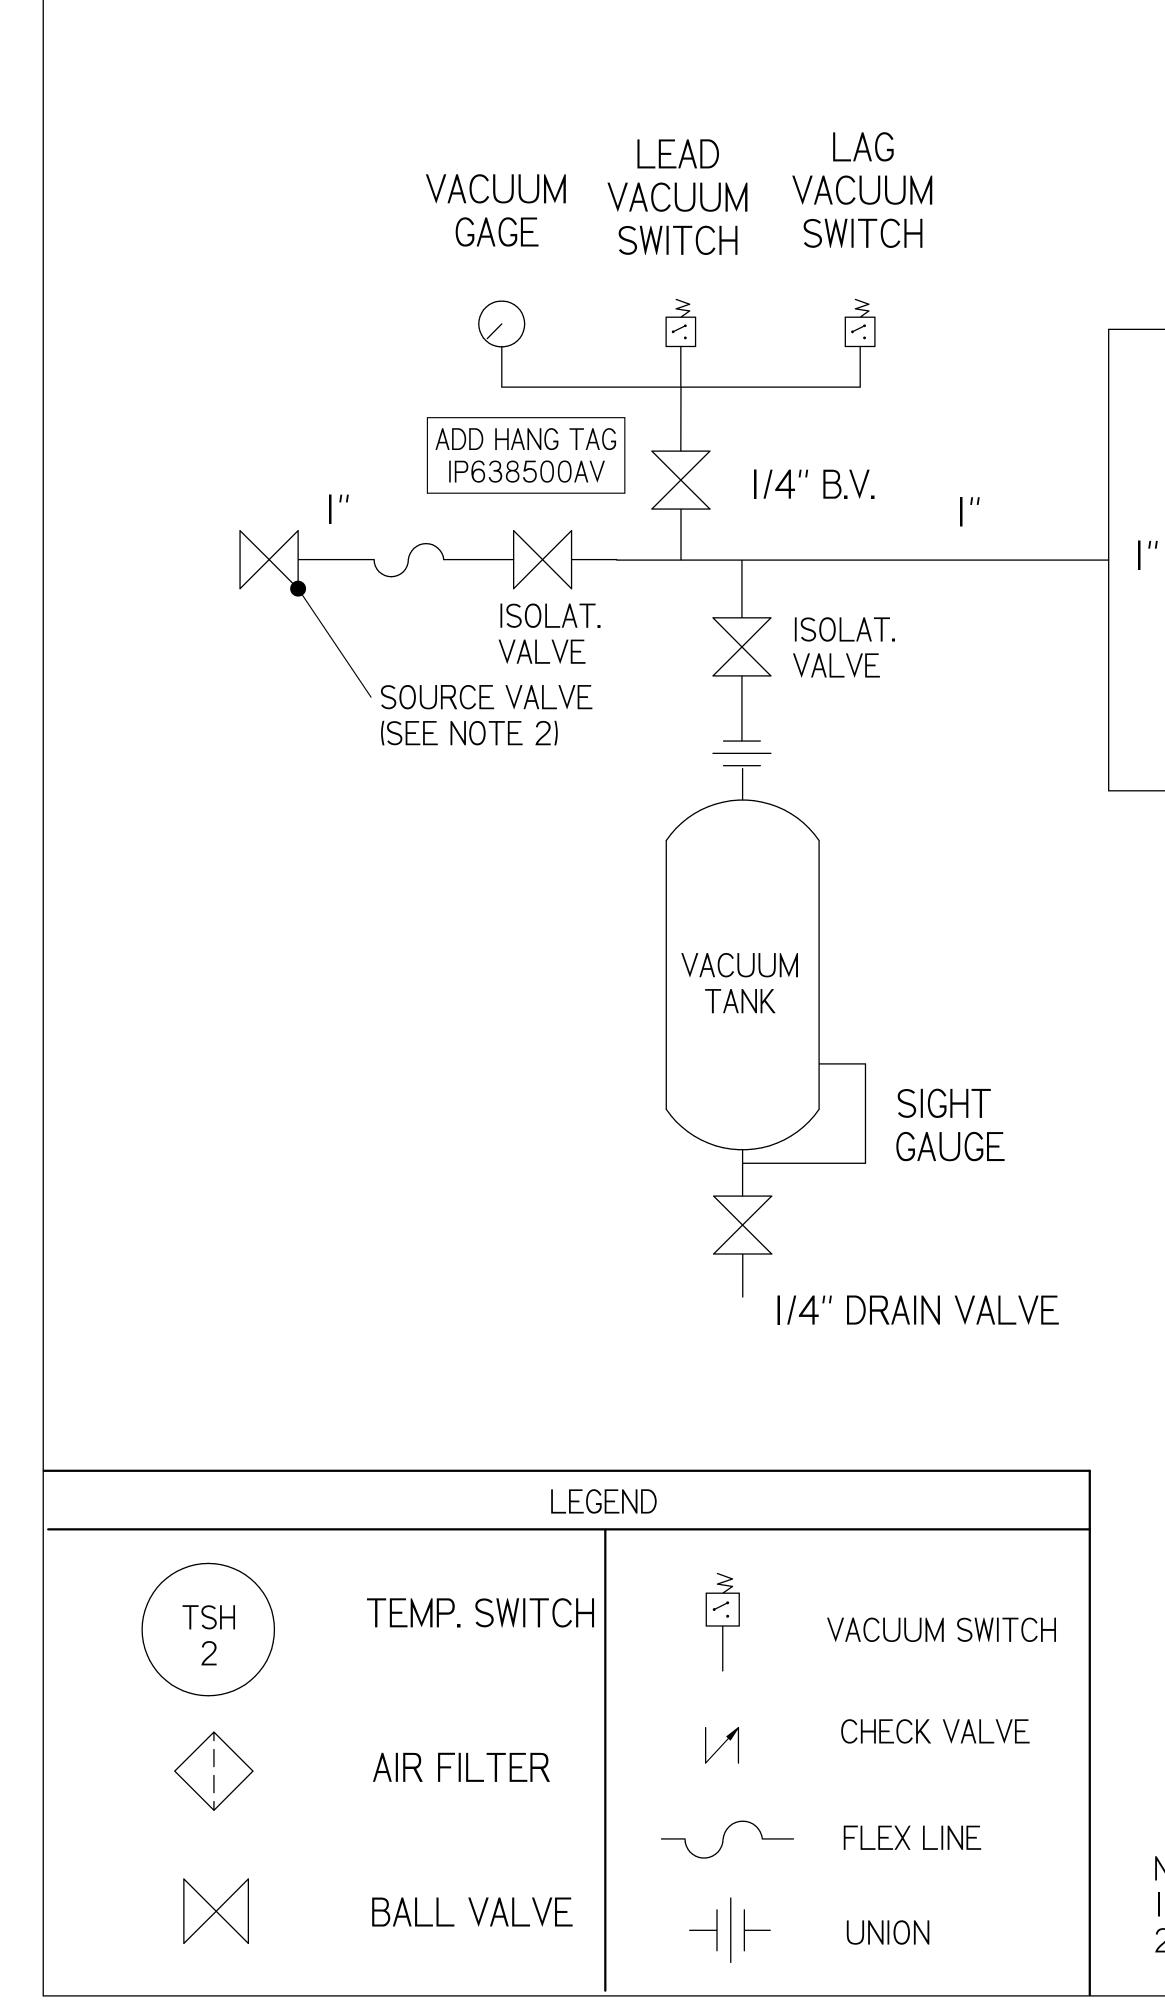

**—** 

- 5.26

SYSTEM FLOW DIAGRAM

NOTE: A 1/4 INCH VENT PLUG IS LOCATED IN THE FILTER HOUSING

NOTES: 1) TSH – TEMPERATURE SWITCH HIGH 2) PER NFPA THE SYSTEM WILL REQUIRE A SOURCE VALVE (SUPPLIED BY OTHERS)