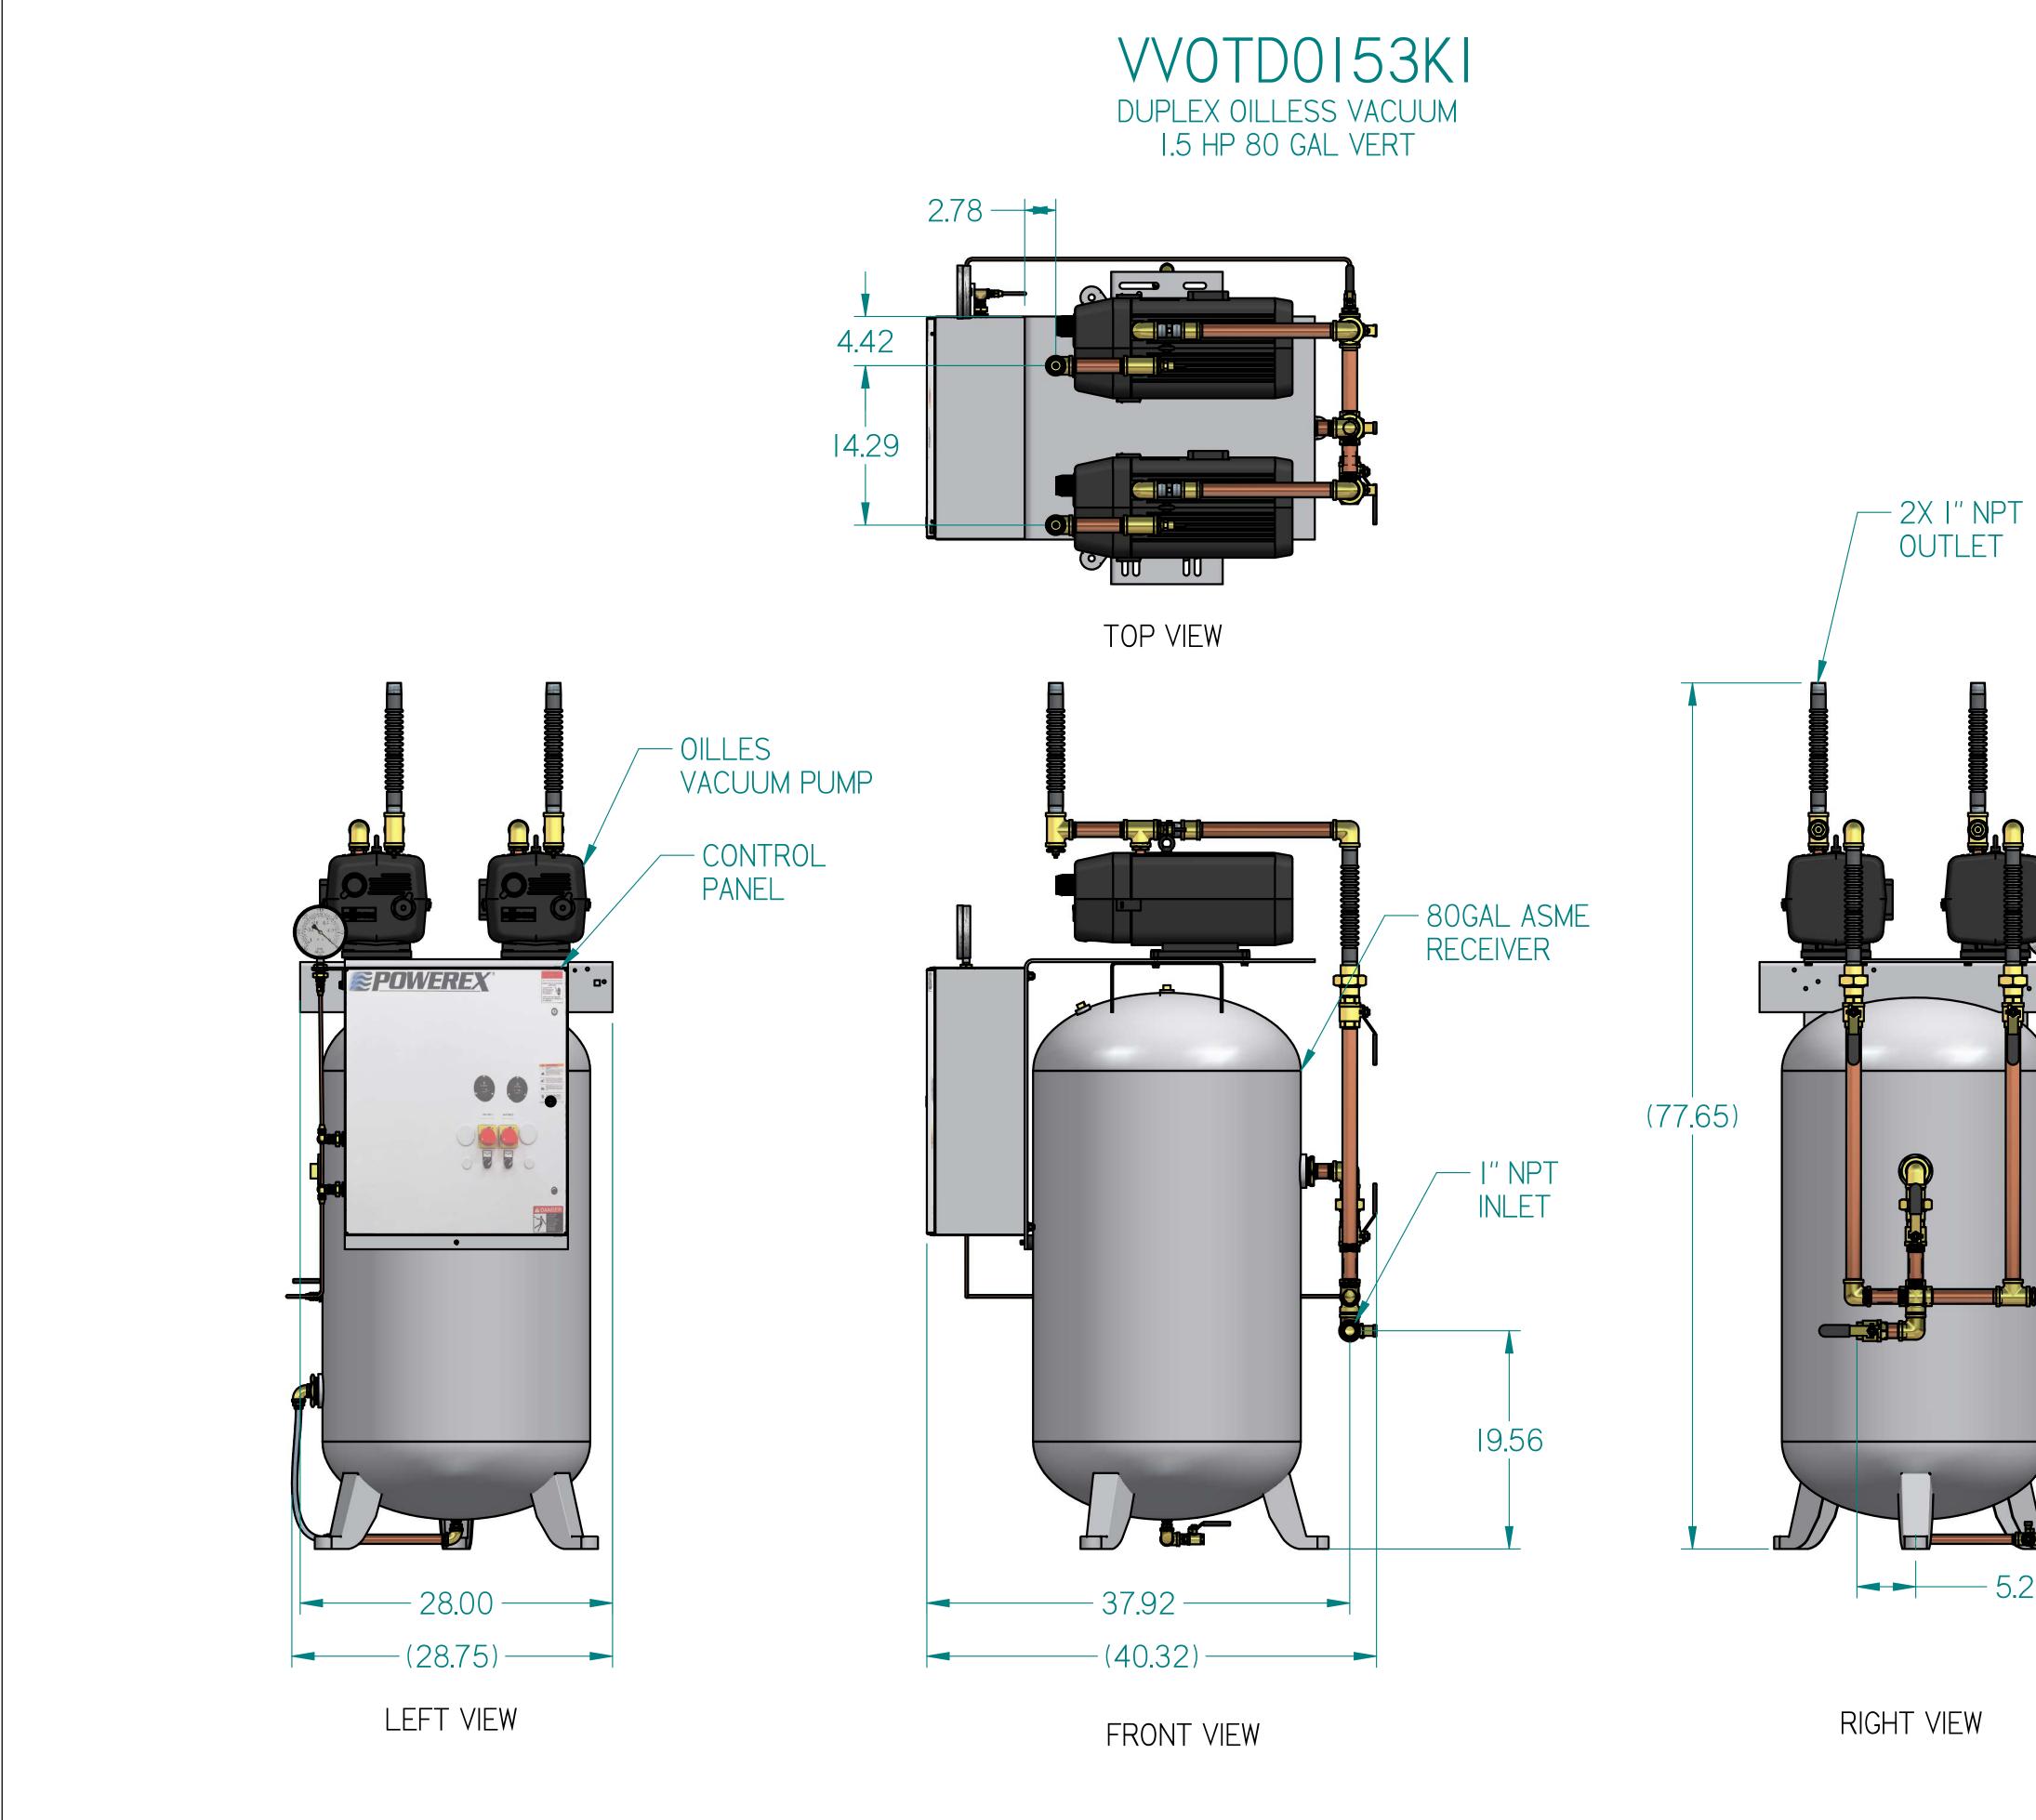

| REVISION NOTES                                                                                                         |                                                                                                                                                                                                                                                                                                                                                                                                                                                               |                                                                                                                                                                                                     |  |  |  |  |  |
|------------------------------------------------------------------------------------------------------------------------|---------------------------------------------------------------------------------------------------------------------------------------------------------------------------------------------------------------------------------------------------------------------------------------------------------------------------------------------------------------------------------------------------------------------------------------------------------------|-----------------------------------------------------------------------------------------------------------------------------------------------------------------------------------------------------|--|--|--|--|--|
| DESCRIPTION                                                                                                            | ECN                                                                                                                                                                                                                                                                                                                                                                                                                                                           | PR/NOR                                                                                                                                                                                              |  |  |  |  |  |
| 3D RELEASE                                                                                                             | PXEC026I                                                                                                                                                                                                                                                                                                                                                                                                                                                      | N/A                                                                                                                                                                                                 |  |  |  |  |  |
| <image/>                                                                                                               |                                                                                                                                                                                                                                                                                                                                                                                                                                                               |                                                                                                                                                                                                     |  |  |  |  |  |
| ISO VIEW – 3                                                                                                           | 3X Ø.56                                                                                                                                                                                                                                                                                                                                                                                                                                                       |                                                                                                                                                                                                     |  |  |  |  |  |
| THE ENTIRE UN<br>BE IN ACCORDA<br>3. SYSTEM DESIGN<br>LATEST EDITION<br>SYMBOL LEGEND<br>TOLERANCES NOT<br>SPECIFIED S | 24" CLEARANCE IS RECOMI<br>IT. CLEARANCE FOR CONT<br>NCE WITH OSHA/NEC REQU<br>IED IN COMPLIANCE WITH UN<br>DRAWINGS TO CONFORM TO A<br>STANDARDS<br>YI4.3 MULTI AND SECTIONAL<br>YI4.3 MULTI AND SECTIONAL<br>YI4.5 DIMENSIONING AND TOL<br>OLID EDGE<br>DRAWING<br>INCH SHEET I OF<br>DSURE<br>y of POWEREX<br>ZER<br>AUTHOR ORIGINATION DA<br>DSURE<br>y of POWEREX<br>ZER<br>AUTHOR ORIGINATION DA<br>TATA IO-01-2019<br>ISO PRODUCTION<br>DRAWING NUMBER | ROL PANEL SHALL<br>JIERMENTS.<br>J.S. NFPA '99,<br>CURRENT REVISION OF THE FOLLOWING ANSI<br>VIEW DWGS<br>ERANCING<br>SCALE DRAWING FOR<br>DIMENSIONS<br>2 SCALE I:8<br>TE APPROVALS ON FILE IN PLM |  |  |  |  |  |