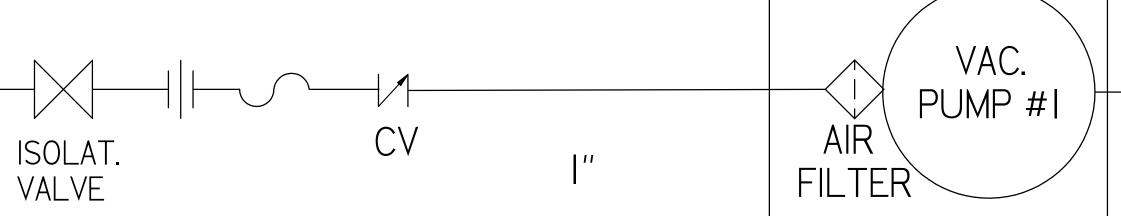

**—** 

- 5.26

SYSTEM FLOW DIAGRAM

NOTE: A 1/4 INCH VENT PLUG IS LOCATED IN THE FILTER HOUSING

NOTES: 1) TSH – TEMPERATURE SWITCH HIGH 2) PER NFPA THE SYSTEM WILL REQUIRE A SOURCE VALVE (SUPPLIED BY OTHERS)