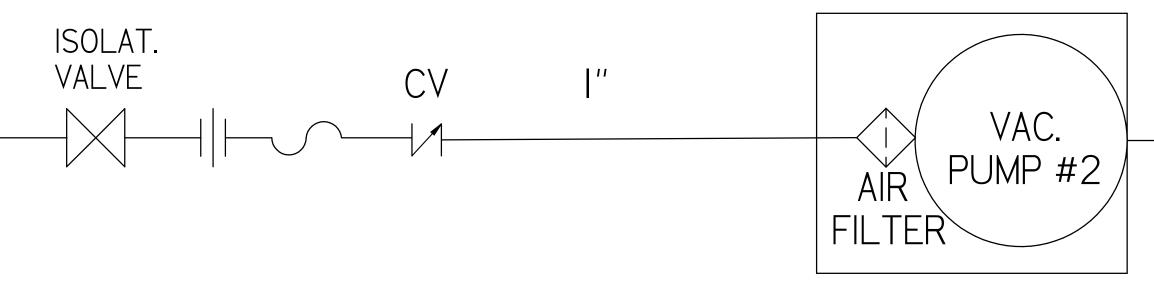

**—** 

- 5.26

SYSTEM FLOW DIAGRAM

NOTE: A 1/4 INCH VENT PLUG IS LOCATED IN THE FILTER HOUSING

NOTES: 1) TSH – TEMPERATURE SWITCH HIGH 2) PER NFPA THE SYSTEM WILL REQUIRE A SOURCE VALVE (SUPPLIED BY OTHERS)