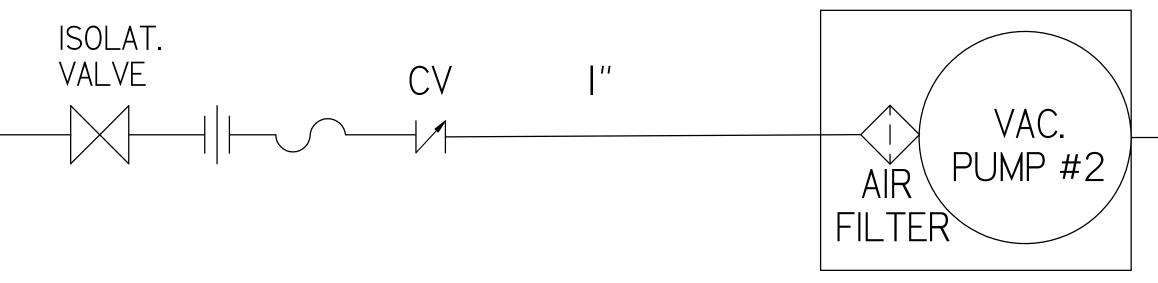

| SYMBOL LEG                                                                                                                                                                                                                                                     | END               |                       | DRAWINGS TO CONFORM TO CURRENT REVISION OF THE FOLLOWING ANSI<br>STANDARDS:<br>Y14.3 MULTI AND SECTIONAL VIEW DWGS<br>Y14.5 DIMENSIONING AND TOLERANCING |                          |       |          |        |
|----------------------------------------------------------------------------------------------------------------------------------------------------------------------------------------------------------------------------------------------------------------|-------------------|-----------------------|----------------------------------------------------------------------------------------------------------------------------------------------------------|--------------------------|-------|----------|--------|
| TOLERAN<br>SPEC<br>0.XX ±                                                                                                                                                                                                                                      | ICES NOT<br>IFIED | SOLID EDGE<br>DRAWING | DO NOT SCALE DRAWING FOR<br>DIMENSIONS                                                                                                                   |                          |       |          |        |
| 0.XXX ±                                                                                                                                                                                                                                                        | .005<br>I         | INCH                  | SHEET 2 OF 2                                                                                                                                             |                          | SCALE | l:I      |        |
| CONFIDENTIAL DISCLOSURE<br>This drawing is the property of POWEREX<br>of the SCOTT FETZER<br>COMPANY and is subject to return on demand.<br>Its contents are confidential and must not be<br>copied or submitted to<br>outside parties for use or examination. |                   | AUTHOR                | ORIGINATION DATE                                                                                                                                         | APPROVALS ON FILE IN PLM |       |          |        |
|                                                                                                                                                                                                                                                                |                   | ΤΑΤΑ                  | 10-01-2019                                                                                                                                               |                          |       |          |        |
| ITEM ID:                                                                                                                                                                                                                                                       |                   |                       | POWEREX                                                                                                                                                  |                          |       |          |        |
| MATERIAL:                                                                                                                                                                                                                                                      |                   |                       | 150 PRODUCTION DRIVE, HARRISON OH 45030<br>18881 769-7979                                                                                                |                          |       |          |        |
|                                                                                                                                                                                                                                                                |                   | S VACUUM 2            | DRAWING NUMBER<br>VVOTD0203K1                                                                                                                            |                          |       | REVISION | SIZE D |