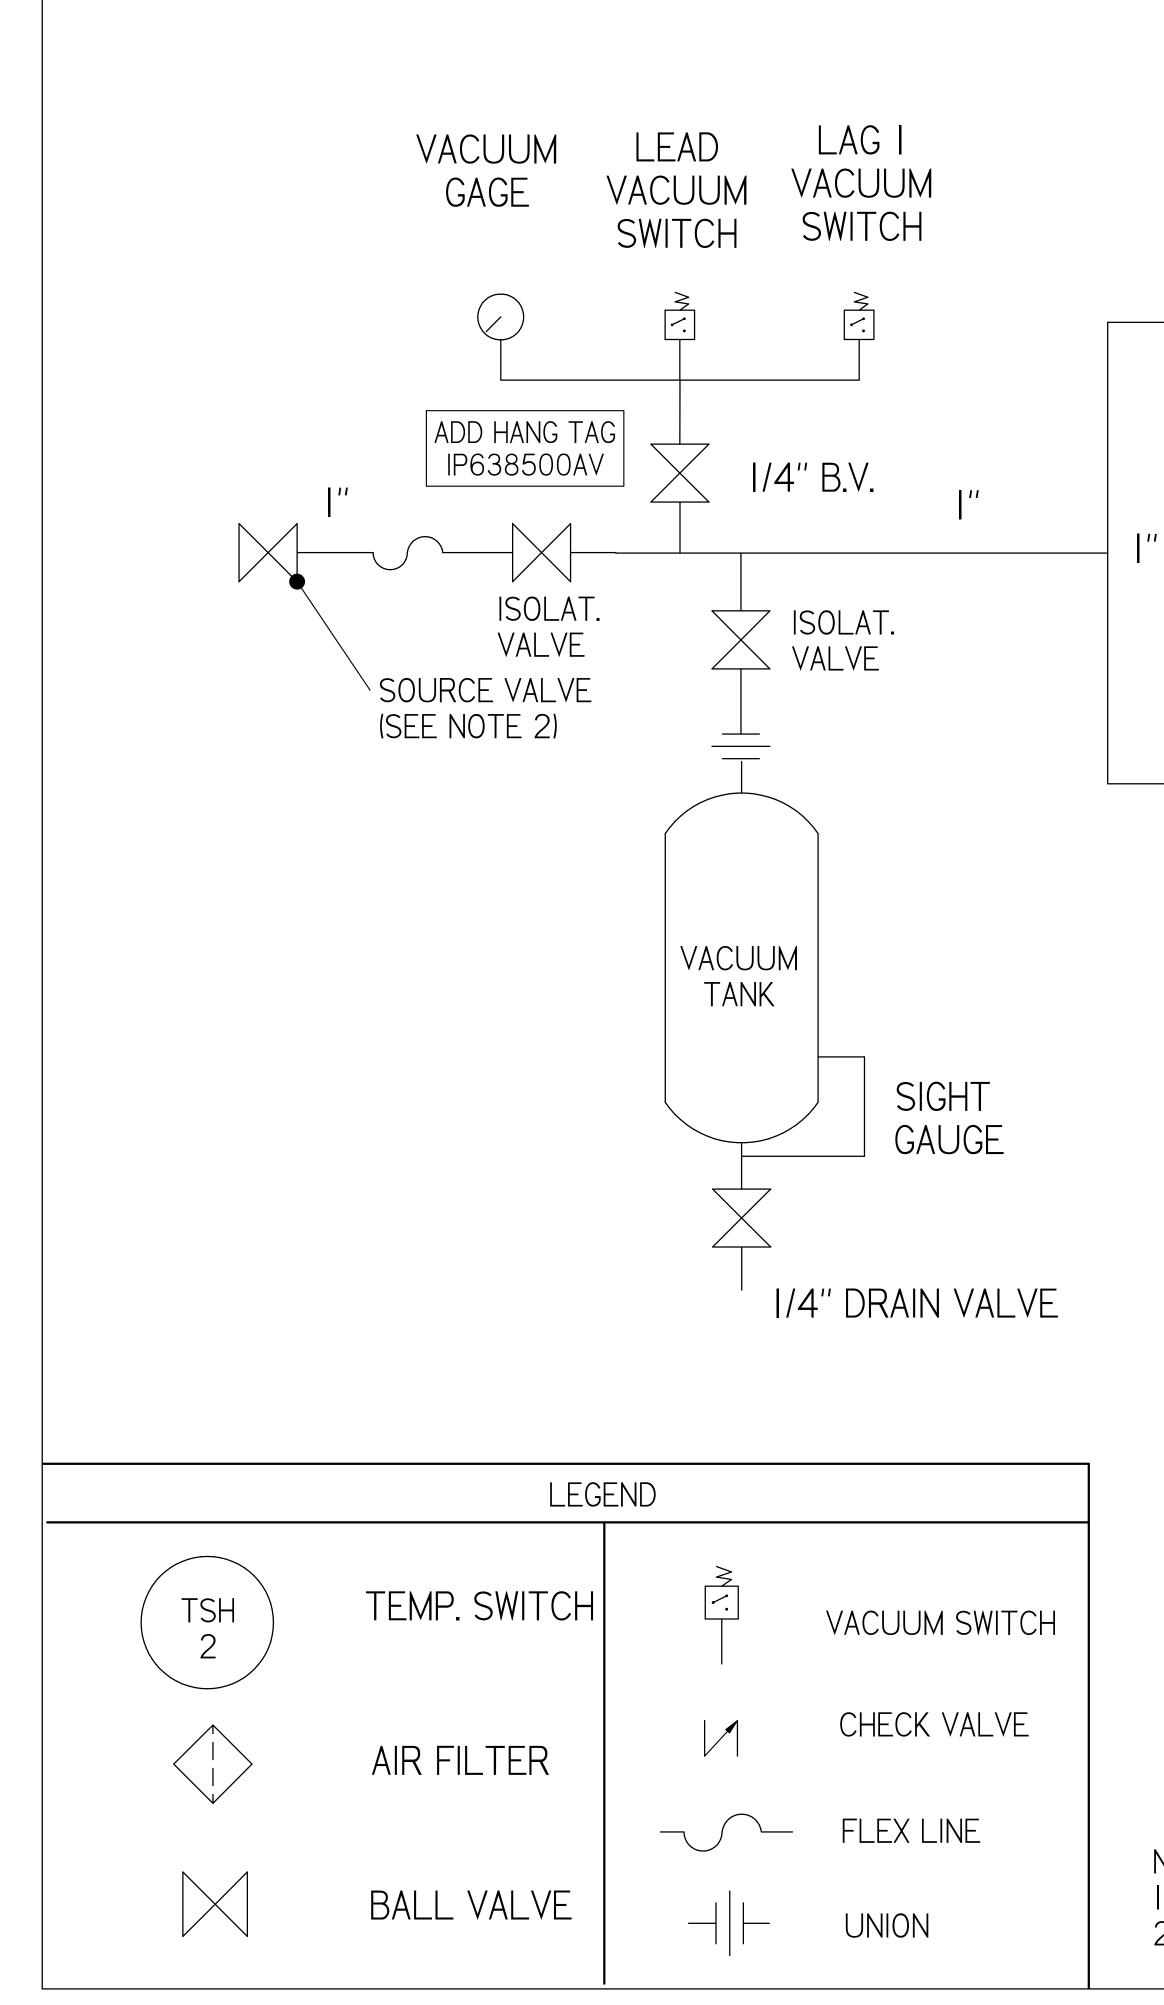

| NOTE:                         |
|-------------------------------|
| A 1/4 INCH VENT PLUG IS       |
| LOCATED IN THE FILTER HOUSING |

NOTES: 1) TSH – TEMPERATURE SWITCH HIGH 2) PER NFPA THE SYSTEM WILL REQUIRE A SOURCE VALVE (SUPPLIED BY OTHERS)

| REVISION NOTES    |          |        |  |  |  |  |  |
|-------------------|----------|--------|--|--|--|--|--|
| DESCRIPTION       | ECN      | PR/NOR |  |  |  |  |  |
| 3D RELEASE        | PXEC026I | N/A    |  |  |  |  |  |
| TSH<br>DRAIN COCK | T<br>T   |        |  |  |  |  |  |
| DRAIN COCK        |          |        |  |  |  |  |  |
|                   |          |        |  |  |  |  |  |