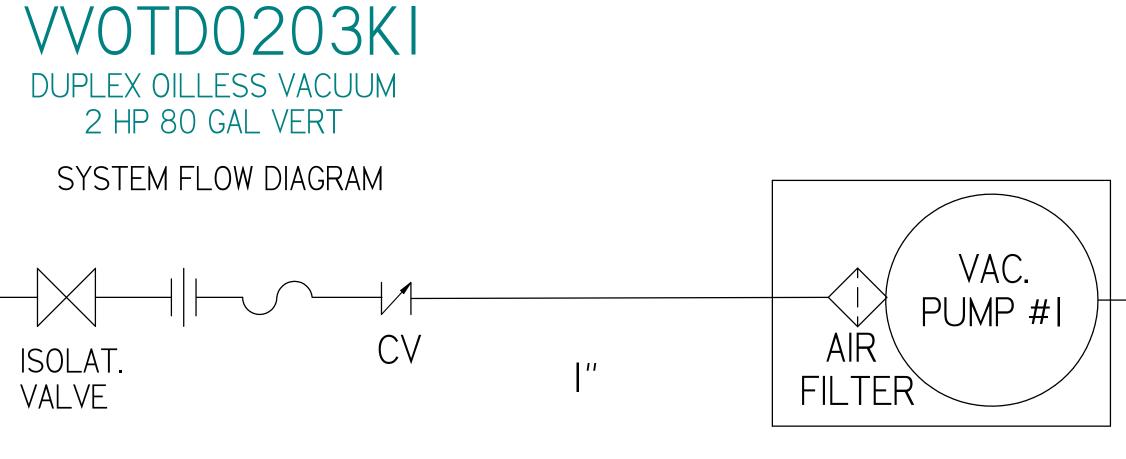

| SYMBOL LEG                                                                                                                                                                                                                                                     | END               |                       | DRAWINGS TO CONFORM TO CURRENT REVISION OF THE FOLLOWING ANSI<br>STANDARDS:<br>Y14.3 MULTI AND SECTIONAL VIEW DWGS<br>Y14.5 DIMENSIONING AND TOLERANCING |                          |       |          |        |
|----------------------------------------------------------------------------------------------------------------------------------------------------------------------------------------------------------------------------------------------------------------|-------------------|-----------------------|----------------------------------------------------------------------------------------------------------------------------------------------------------|--------------------------|-------|----------|--------|
| TOLERAN<br>SPEC<br>0.XX ±                                                                                                                                                                                                                                      | ICES NOT<br>IFIED | SOLID EDGE<br>DRAWING | DO NOT SCALE DRAWING FOR<br>DIMENSIONS                                                                                                                   |                          |       |          |        |
| 0.XXX ±                                                                                                                                                                                                                                                        | .005<br>I         | INCH                  | SHEET 2 OF 2                                                                                                                                             |                          | SCALE | l:I      |        |
| CONFIDENTIAL DISCLOSURE<br>This drawing is the property of POWEREX<br>of the SCOTT FETZER<br>COMPANY and is subject to return on demand.<br>Its contents are confidential and must not be<br>copied or submitted to<br>outside parties for use or examination. |                   | AUTHOR                | ORIGINATION DATE                                                                                                                                         | APPROVALS ON FILE IN PLM |       |          |        |
|                                                                                                                                                                                                                                                                |                   | ΤΑΤΑ                  | 10-01-2019                                                                                                                                               |                          |       |          |        |
| ITEM ID:                                                                                                                                                                                                                                                       |                   |                       | POWEREX                                                                                                                                                  |                          |       |          |        |
| MATERIAL:                                                                                                                                                                                                                                                      |                   |                       | 150 PRODUCTION DRIVE, HARRISON OH 45030<br>18881 769-7979                                                                                                |                          |       |          |        |
|                                                                                                                                                                                                                                                                |                   | S VACUUM 2            | DRAWING NUMBER<br>VVOTD0203K1                                                                                                                            |                          |       | REVISION | SIZE D |