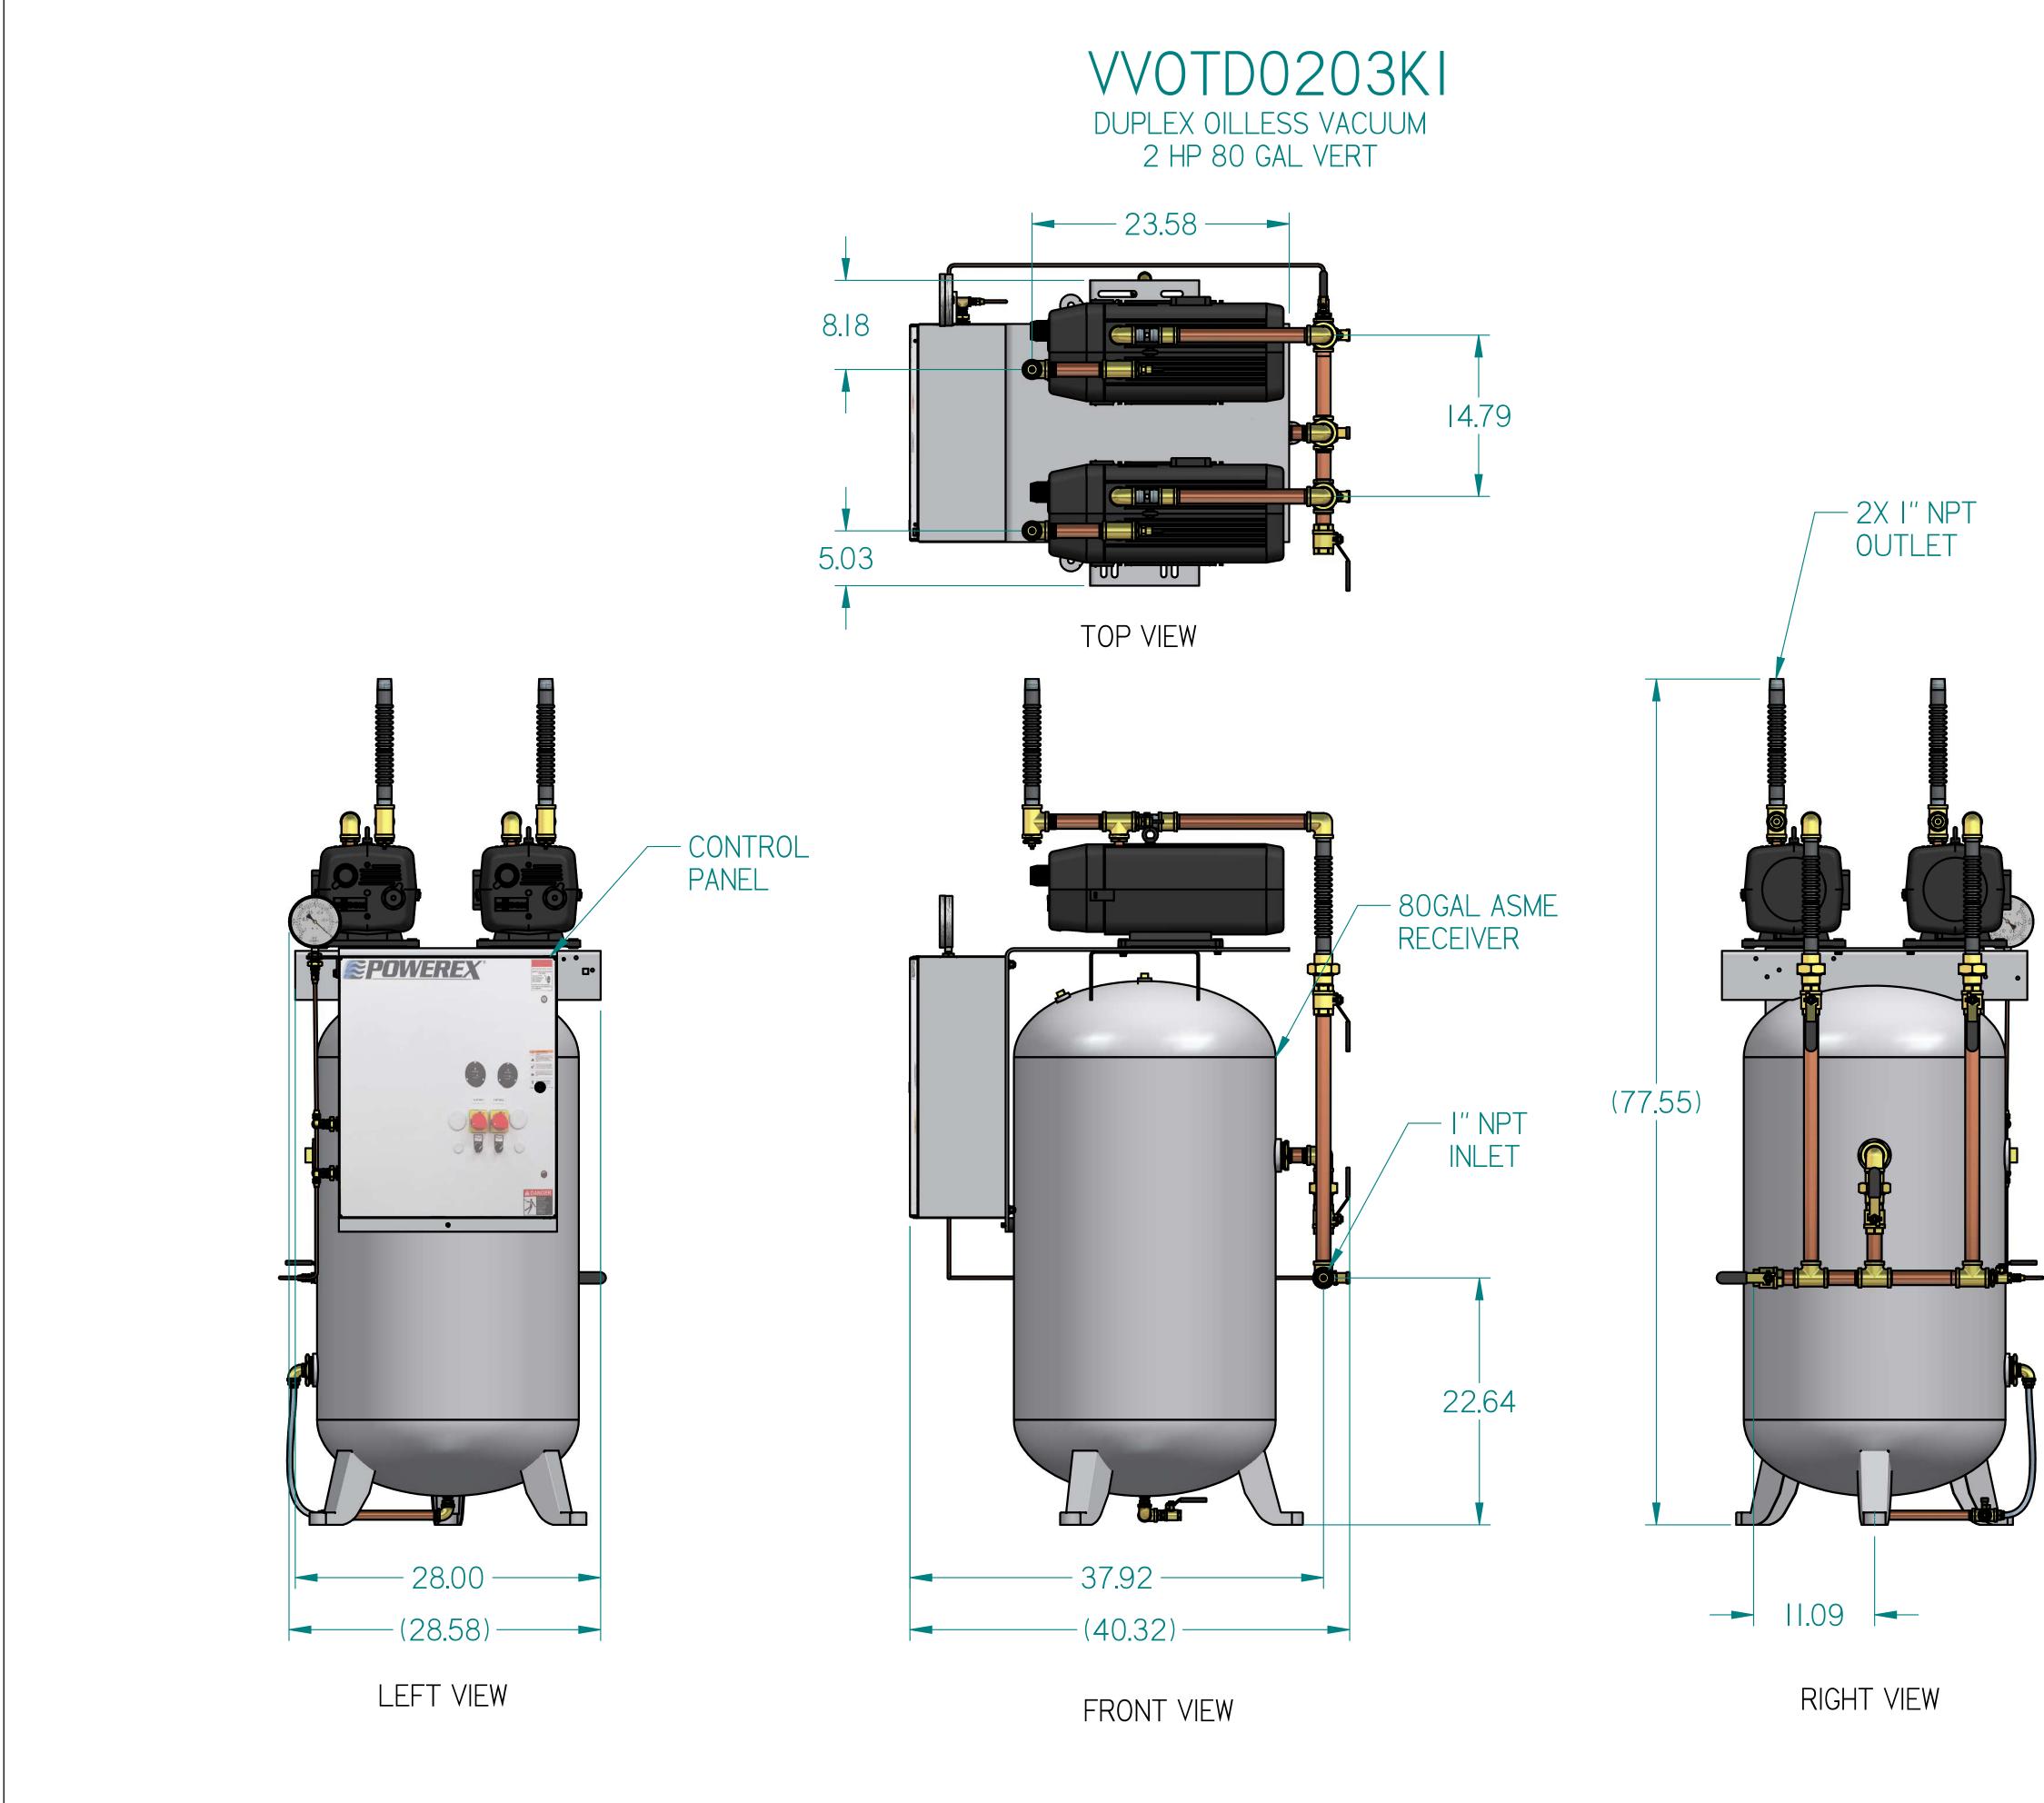

| REVISION NOTES   |                                                                                                                                                                                                                                                                                                                                                                                                                                                                                             |                                                                                                                                                                                                        |                                                                                                                                                                                                    |  |  |  |  |  |
|------------------|---------------------------------------------------------------------------------------------------------------------------------------------------------------------------------------------------------------------------------------------------------------------------------------------------------------------------------------------------------------------------------------------------------------------------------------------------------------------------------------------|--------------------------------------------------------------------------------------------------------------------------------------------------------------------------------------------------------|----------------------------------------------------------------------------------------------------------------------------------------------------------------------------------------------------|--|--|--|--|--|
| DESCRIPTION      |                                                                                                                                                                                                                                                                                                                                                                                                                                                                                             | ECN                                                                                                                                                                                                    | PR/NOR                                                                                                                                                                                             |  |  |  |  |  |
| 3D RELEASE       | PX                                                                                                                                                                                                                                                                                                                                                                                                                                                                                          | EC0261                                                                                                                                                                                                 | N/A                                                                                                                                                                                                |  |  |  |  |  |
| <image/>         |                                                                                                                                                                                                                                                                                                                                                                                                                                                                                             |                                                                                                                                                                                                        |                                                                                                                                                                                                    |  |  |  |  |  |
| I. /<br>2.<br>3. | DTES:<br>APPROXIMATE WEIGHT: 50<br>A MINIMUM OF 24" CLEAR<br>THE ENTIRE UNIT. CLEAR<br>BE IN ACCORDANCE WITH<br>SYSTEM DESIGNED IN CON<br>LATEST EDITION.<br>SYMBOL LEGEND<br>TOLERANCES NOT<br>SPECIFIED<br>TOLERANCES NOT<br>SYMBOL LEGEND<br>TOLERANCES NOT<br>SYMBOL LEGEND<br>CONFIDENTIAL DISCLOSURE<br>This drowing is the property of POWEREX<br>of the SCOTT FETZER<br>COMFIDENTIAL DISCLOSURE<br>This drowing is subject to return on demand.<br>US contridential and must not be | 7 Ibm<br>RANCE IS RECOMP<br>ANCE FOR CONT<br>OSHA/NEC REQU<br>MPLIANCE WITH U<br>DRAWINGS TO CONFORM TO C<br>STANDARDS:<br>14.5 DIMENSIONING AND TOL<br>DO NOT<br>SHEET I OF<br>AUTHOR ORIGINATION DAT | ROL PANEL SHALL<br>JIERMENTS.<br>J.S. NFPA '99,<br>URRENT REVISION OF THE FOLLOWING ANSI<br>VIEW DWGS<br>ERANCING<br>SCALE DRAWING FOR<br>DIMENSIONS<br>2 SCALE I:8<br>IE APPROVALS ON FILE IN PLM |  |  |  |  |  |
|                  | Its contents are confidential and must not be<br>copied or submitted to<br>outside parties for use or examination.<br>ITEM ID:                                                                                                                                                                                                                                                                                                                                                              | TATA 10-01-2019                                                                                                                                                                                        | UNEREX                                                                                                                                                                                             |  |  |  |  |  |
|                  | MATERIAL:<br><br>DESCRIPTION                                                                                                                                                                                                                                                                                                                                                                                                                                                                | 150 PRODUCTIO<br>DRAWING NUMBER                                                                                                                                                                        | N DRIVE, HARRISON OH 45030<br>8881 769-7979<br>REVISION SIZE                                                                                                                                       |  |  |  |  |  |
|                  | DUPLEX OILLESS VACUUM 2<br>HP 80 GAL VERT                                                                                                                                                                                                                                                                                                                                                                                                                                                   | VVOTD0203KI                                                                                                                                                                                            | D                                                                                                                                                                                                  |  |  |  |  |  |