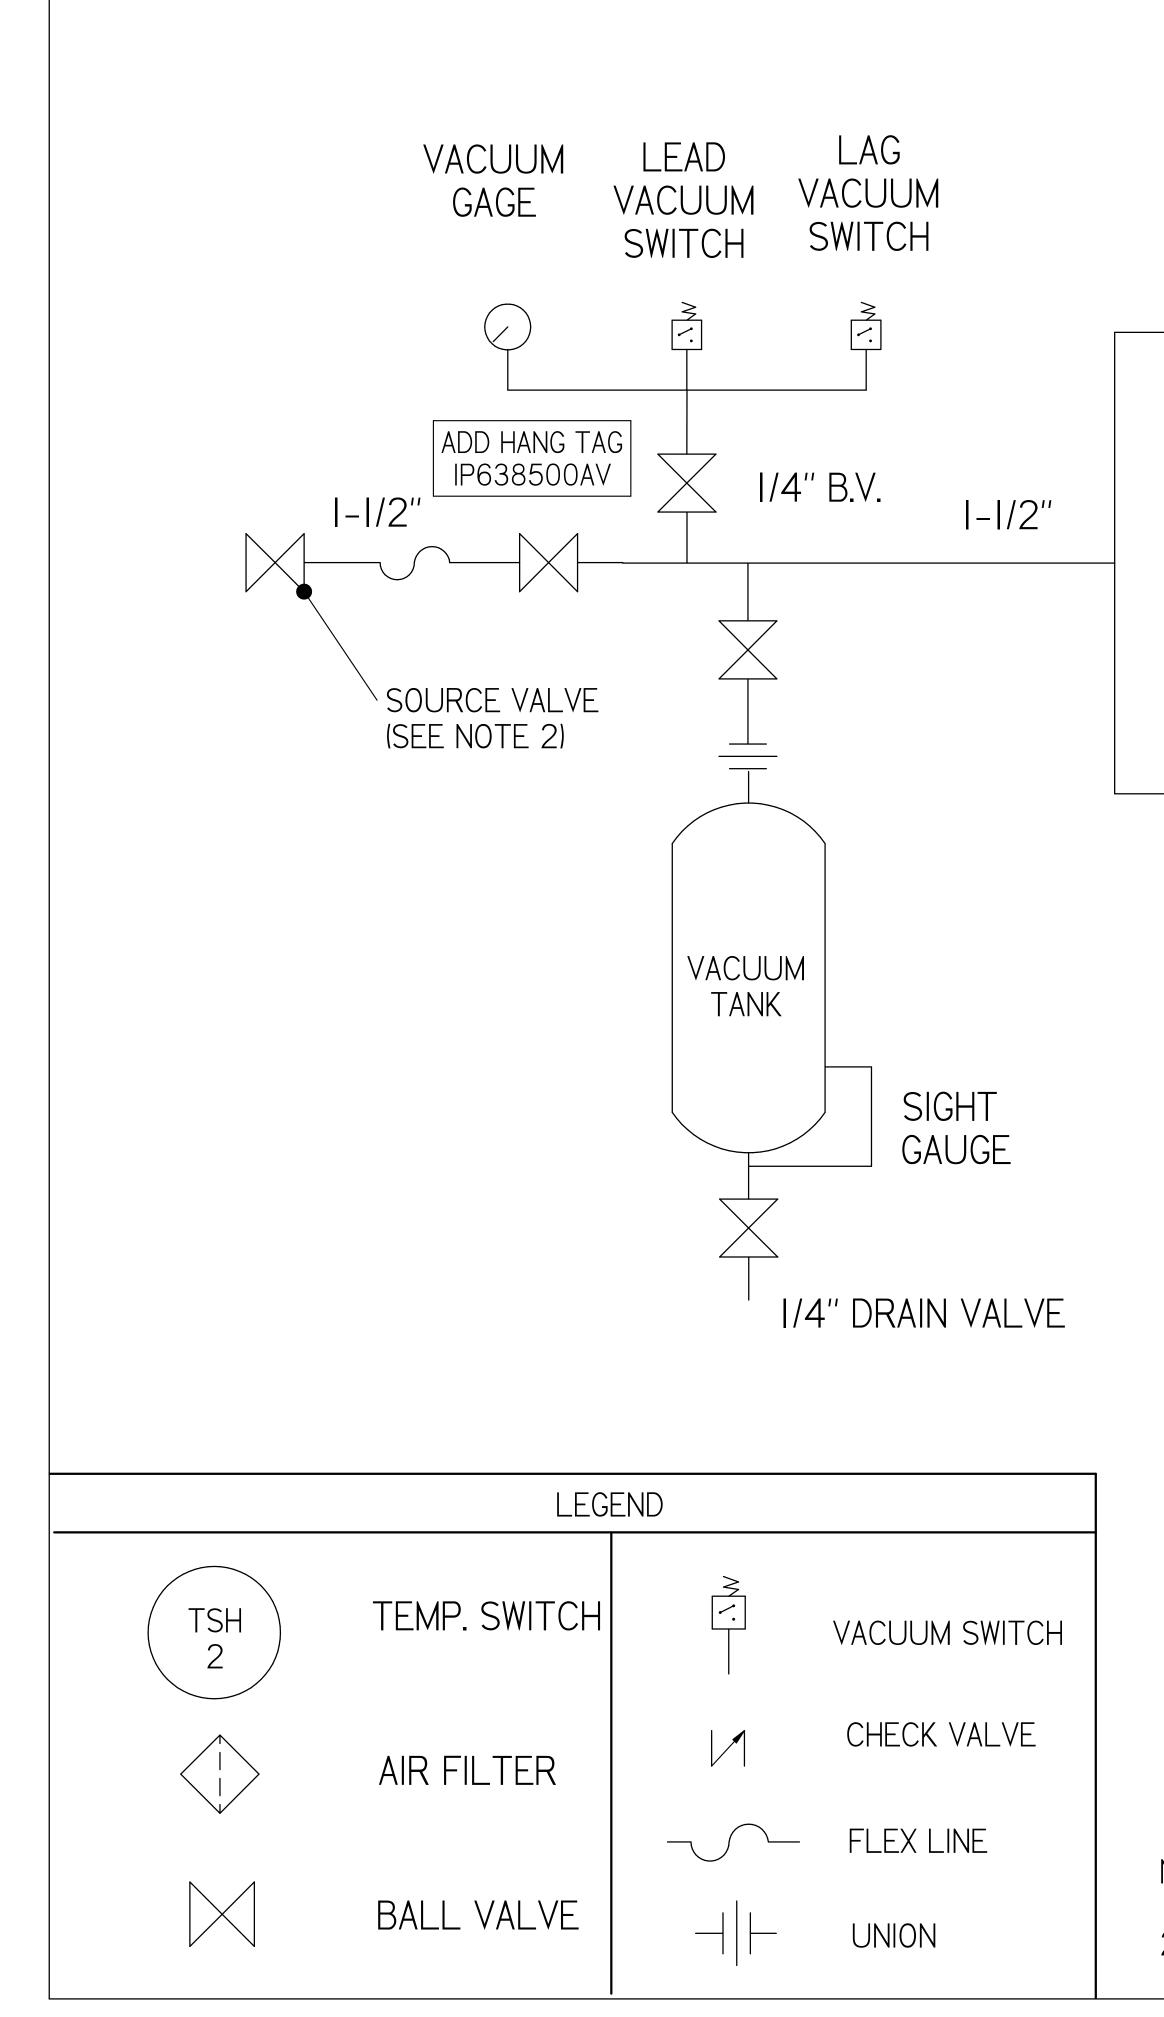

| DESCRIPTION | REVISION NOT                                                                                                                                                                                                                                                                                                                   | ES<br>ECN                                                                                                                                                                                                                                                                                    | PR/NOR                                                                                                                                                               |
|-------------|--------------------------------------------------------------------------------------------------------------------------------------------------------------------------------------------------------------------------------------------------------------------------------------------------------------------------------|----------------------------------------------------------------------------------------------------------------------------------------------------------------------------------------------------------------------------------------------------------------------------------------------|----------------------------------------------------------------------------------------------------------------------------------------------------------------------|
| 3D RELEASE  |                                                                                                                                                                                                                                                                                                                                | PXEC026I                                                                                                                                                                                                                                                                                     | N/A                                                                                                                                                                  |
| <image/>    |                                                                                                                                                                                                                                                                                                                                |                                                                                                                                                                                                                                                                                              |                                                                                                                                                                      |
| ISO VIEV    | NOTES:<br>I. APPROXIMATE W<br>2. A MINIMUM OF 2<br>THE ENTIRE UN<br>BE IN ACCORDA<br>3. SYSTEM DESIGN<br>LATEST EDITIO<br>SYMBOL LEGEND<br>TOLERANCES NOT<br>SPECIFIED<br>OXX ± .05                                                                                                                                            | EIGHT: 613 Ibm<br>24" CLEARANCE IS RECU<br>IT. CLEARANCE FOR CO<br>NCE WITH OSHA/NEC RI<br>VED IN COMPLIANCE WIT<br>N.<br>DRAWINGS TO CONFORM TO<br>STANDARDS.<br>Y14.5 DIMENSIONING AND TO<br>Y14.5 DIMENSIONING AND TO<br>Y14.5 DIMENSIONING AND TO<br>Y14.5 DIMENSIONING AND TO<br>DO NOT | NTROL PANEL SHALL<br>EQUIERMENTS.<br>'H U.S. NFPA '99,<br>DURRENT REVISION OF THE FOLLOWING ANSI<br>UL VIEW DWGS<br>DILERANCING<br>T SCALE DRAWING FOR<br>DIMENSIONS |
|             | 0.XXX ± .005<br>2 ± .1<br>CONFIDENTIAL DISCLOSU<br>This drawing is the property of<br>of the SCOTT FETZER<br>COMPANY and is subject to return<br>Its contents are confidential and i<br>copied or submitted to<br>outside parties for use or exa<br>ITEM ID:<br>MATERIAL:<br><br>DESCRIPTION<br>DUPLEX VACUUM 1.5H<br>GAL VERT | POWEREX AUTHOR UNIGINATION E<br>non demand.<br>mination.<br>TATA 10-01-201<br>ISO PRODUCT                                                                                                                                                                                                    | APPROVALS ON FILE IN PLM                                                                                                                                             |

|                                                                                                                                                                                                                                                                |           | i                                  |                                                                                                                                                          |                          |          |        |   |
|----------------------------------------------------------------------------------------------------------------------------------------------------------------------------------------------------------------------------------------------------------------|-----------|------------------------------------|----------------------------------------------------------------------------------------------------------------------------------------------------------|--------------------------|----------|--------|---|
| SYMBOL LEG                                                                                                                                                                                                                                                     | END       |                                    | DRAWINGS TO CONFORM TO CURRENT REVISION OF THE FOLLOWING ANSI<br>STANDARDS:<br>Y14.3 MULTI AND SECTIONAL VIEW DWGS<br>Y14.5 DIMENSIONING AND TOLERANCING |                          |          |        |   |
| TOLERANCES NOT<br>SPECIFIED<br>0.XX ±05                                                                                                                                                                                                                        |           | SOLID EDGE<br>DRAWING              | DO NOT SCALE DRAWING FOR<br>DIMENSIONS                                                                                                                   |                          |          |        |   |
| 0.XXX ±                                                                                                                                                                                                                                                        | .005<br>I | INCH                               | SHEET 2 OF 2                                                                                                                                             |                          |          | SCALE  | : |
| CONFIDENTIAL DISCLOSURE<br>This drawing is the property of POWEREX<br>of the SCOTT FETZER<br>COMPANY and is subject to return on demand.<br>Its contents are confidential and must not be<br>copied or submitted to<br>outside parties for use or examination. |           | AUTHOR                             | ORIGINATION DATE                                                                                                                                         | APPROVALS ON FILE IN PLM |          |        |   |
|                                                                                                                                                                                                                                                                |           | ntial and must not be<br>mitted to | ΤΑΤΑ                                                                                                                                                     | 10-01-2019               |          |        |   |
| ITEM ID:                                                                                                                                                                                                                                                       |           |                                    |                                                                                                                                                          | PO                       | WIE      | RE     |   |
| MATERIAL:                                                                                                                                                                                                                                                      |           |                                    | 150 PRODUCTION DRIVE, HARRISON OH 450 30<br>(888) 769-7979                                                                                               |                          |          |        |   |
| description<br>DUPLEX VACUUM I.5HP 80<br>GAL VERT                                                                                                                                                                                                              |           | DRAWING NUME                       |                                                                                                                                                          |                          | REVISION | SIZE D |   |