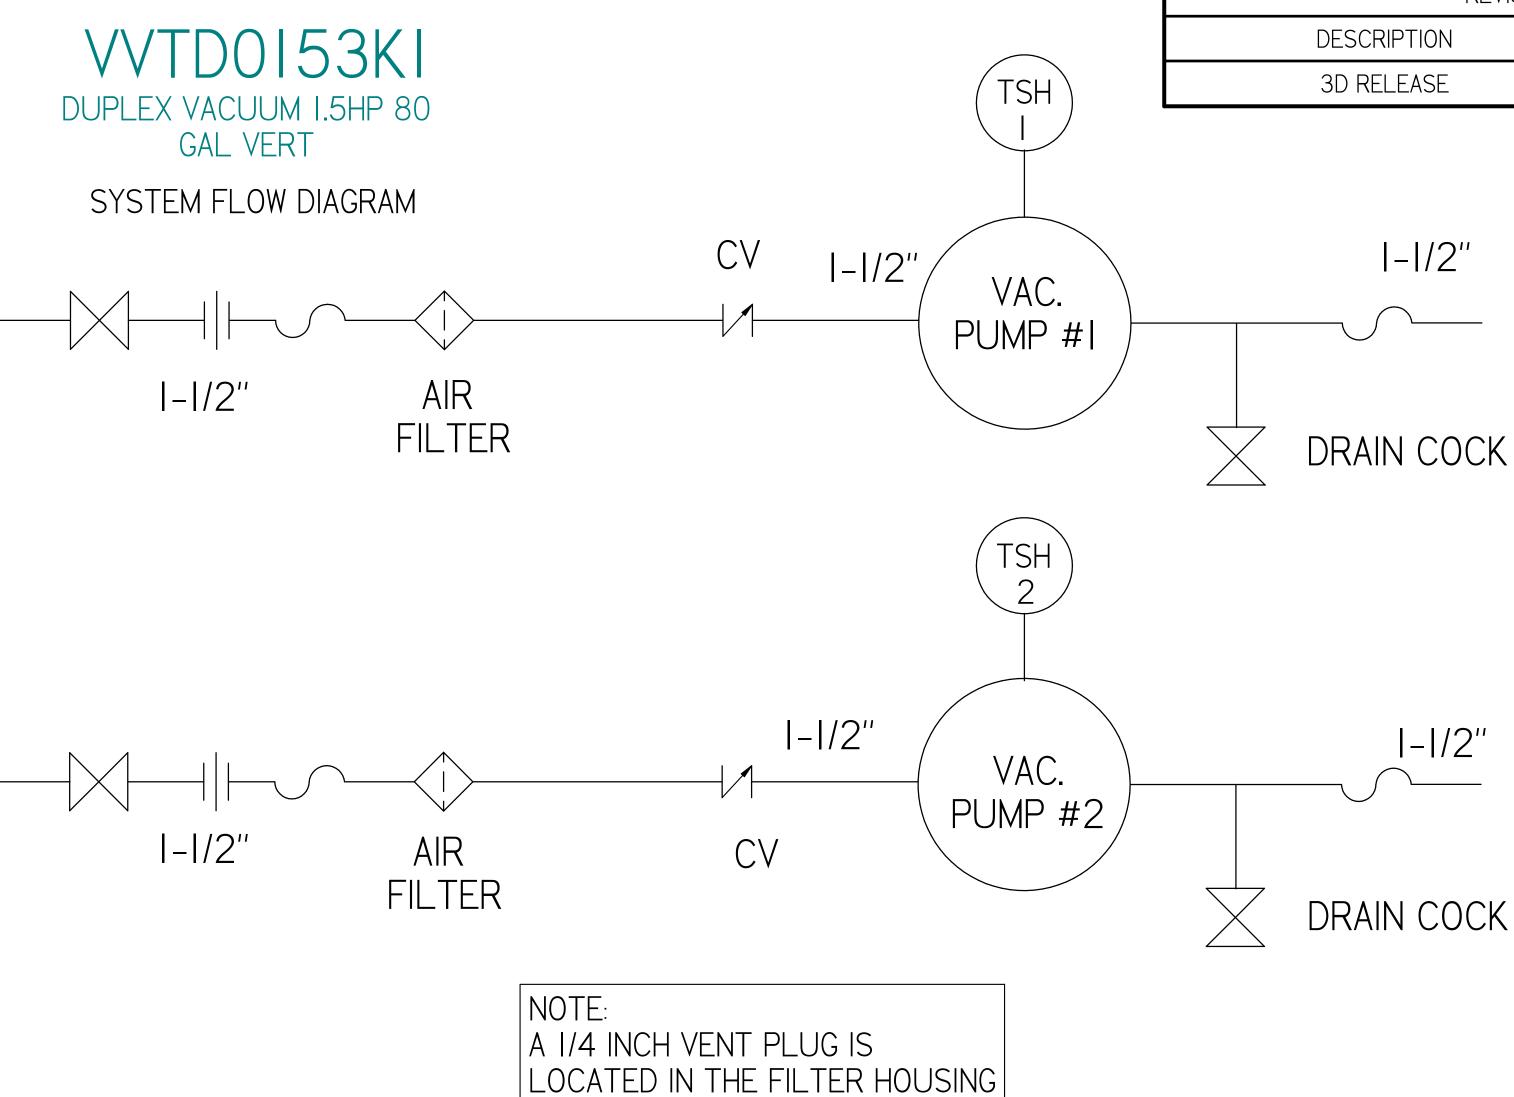

| DESCRIPTION | REVISION NOT                                                                                                                                                                                                                                                                                                                   | ES<br>ECN                                                                                                                                                                                                                                                                                    | PR/NOR                                                                                                                                                               |
|-------------|--------------------------------------------------------------------------------------------------------------------------------------------------------------------------------------------------------------------------------------------------------------------------------------------------------------------------------|----------------------------------------------------------------------------------------------------------------------------------------------------------------------------------------------------------------------------------------------------------------------------------------------|----------------------------------------------------------------------------------------------------------------------------------------------------------------------|
| 3D RELEASE  |                                                                                                                                                                                                                                                                                                                                | PXEC026I                                                                                                                                                                                                                                                                                     | N/A                                                                                                                                                                  |
| <image/>    |                                                                                                                                                                                                                                                                                                                                |                                                                                                                                                                                                                                                                                              |                                                                                                                                                                      |
| ISO VIEV    | NOTES:<br>I. APPROXIMATE W<br>2. A MINIMUM OF 2<br>THE ENTIRE UN<br>BE IN ACCORDA<br>3. SYSTEM DESIGN<br>LATEST EDITIO<br>SYMBOL LEGEND<br>TOLERANCES NOT<br>SPECIFIED<br>OXX ± .05                                                                                                                                            | EIGHT: 613 Ibm<br>24" CLEARANCE IS RECU<br>IT. CLEARANCE FOR CO<br>NCE WITH OSHA/NEC RI<br>VED IN COMPLIANCE WIT<br>N.<br>DRAWINGS TO CONFORM TO<br>STANDARDS.<br>Y14.5 DIMENSIONING AND TO<br>Y14.5 DIMENSIONING AND TO<br>Y14.5 DIMENSIONING AND TO<br>Y14.5 DIMENSIONING AND TO<br>DO NOT | NTROL PANEL SHALL<br>EQUIERMENTS.<br>'H U.S. NFPA '99,<br>DURRENT REVISION OF THE FOLLOWING ANSI<br>UL VIEW DWGS<br>DILERANCING<br>T SCALE DRAWING FOR<br>DIMENSIONS |
|             | 0.XXX ± .005<br>2 ± .1<br>CONFIDENTIAL DISCLOSU<br>This drawing is the property of<br>of the SCOTT FETZER<br>COMPANY and is subject to return<br>Its contents are confidential and i<br>copied or submitted to<br>outside parties for use or exa<br>ITEM ID:<br>MATERIAL:<br><br>DESCRIPTION<br>DUPLEX VACUUM 1.5H<br>GAL VERT | POWEREX AUTHOR UNIGINATION E<br>non demand.<br>mination.<br>TATA 10-01-201<br>ISO PRODUCT                                                                                                                                                                                                    | APPROVALS ON FILE IN PLM                                                                                                                                             |

|                                                                                                                                                                                                                                                                |           | i                                  |                                                                                                                                                          |                          |          |        |   |
|----------------------------------------------------------------------------------------------------------------------------------------------------------------------------------------------------------------------------------------------------------------|-----------|------------------------------------|----------------------------------------------------------------------------------------------------------------------------------------------------------|--------------------------|----------|--------|---|
| SYMBOL LEG                                                                                                                                                                                                                                                     | END       |                                    | DRAWINGS TO CONFORM TO CURRENT REVISION OF THE FOLLOWING ANSI<br>STANDARDS:<br>Y14.3 MULTI AND SECTIONAL VIEW DWGS<br>Y14.5 DIMENSIONING AND TOLERANCING |                          |          |        |   |
| TOLERANCES NOT<br>SPECIFIED<br>0.XX ±05                                                                                                                                                                                                                        |           | SOLID EDGE<br>DRAWING              | DO NOT SCALE DRAWING FOR<br>DIMENSIONS                                                                                                                   |                          |          |        |   |
| 0.XXX ±                                                                                                                                                                                                                                                        | .005<br>I | INCH                               | SHEET 2 OF 2                                                                                                                                             |                          |          | SCALE  | : |
| CONFIDENTIAL DISCLOSURE<br>This drawing is the property of POWEREX<br>of the SCOTT FETZER<br>COMPANY and is subject to return on demand.<br>Its contents are confidential and must not be<br>copied or submitted to<br>outside parties for use or examination. |           | AUTHOR                             | ORIGINATION DATE                                                                                                                                         | APPROVALS ON FILE IN PLM |          |        |   |
|                                                                                                                                                                                                                                                                |           | ntial and must not be<br>mitted to | ΤΑΤΑ                                                                                                                                                     | 10-01-2019               |          |        |   |
| ITEM ID:                                                                                                                                                                                                                                                       |           |                                    |                                                                                                                                                          | PO                       | WIE      | RE     |   |
| MATERIAL:                                                                                                                                                                                                                                                      |           |                                    | 150 PRODUCTION DRIVE, HARRISON OH 450 30<br>(888) 769-7979                                                                                               |                          |          |        |   |
| description<br>DUPLEX VACUUM I.5HP 80<br>GAL VERT                                                                                                                                                                                                              |           | DRAWING NUME                       |                                                                                                                                                          |                          | REVISION | SIZE D |   |