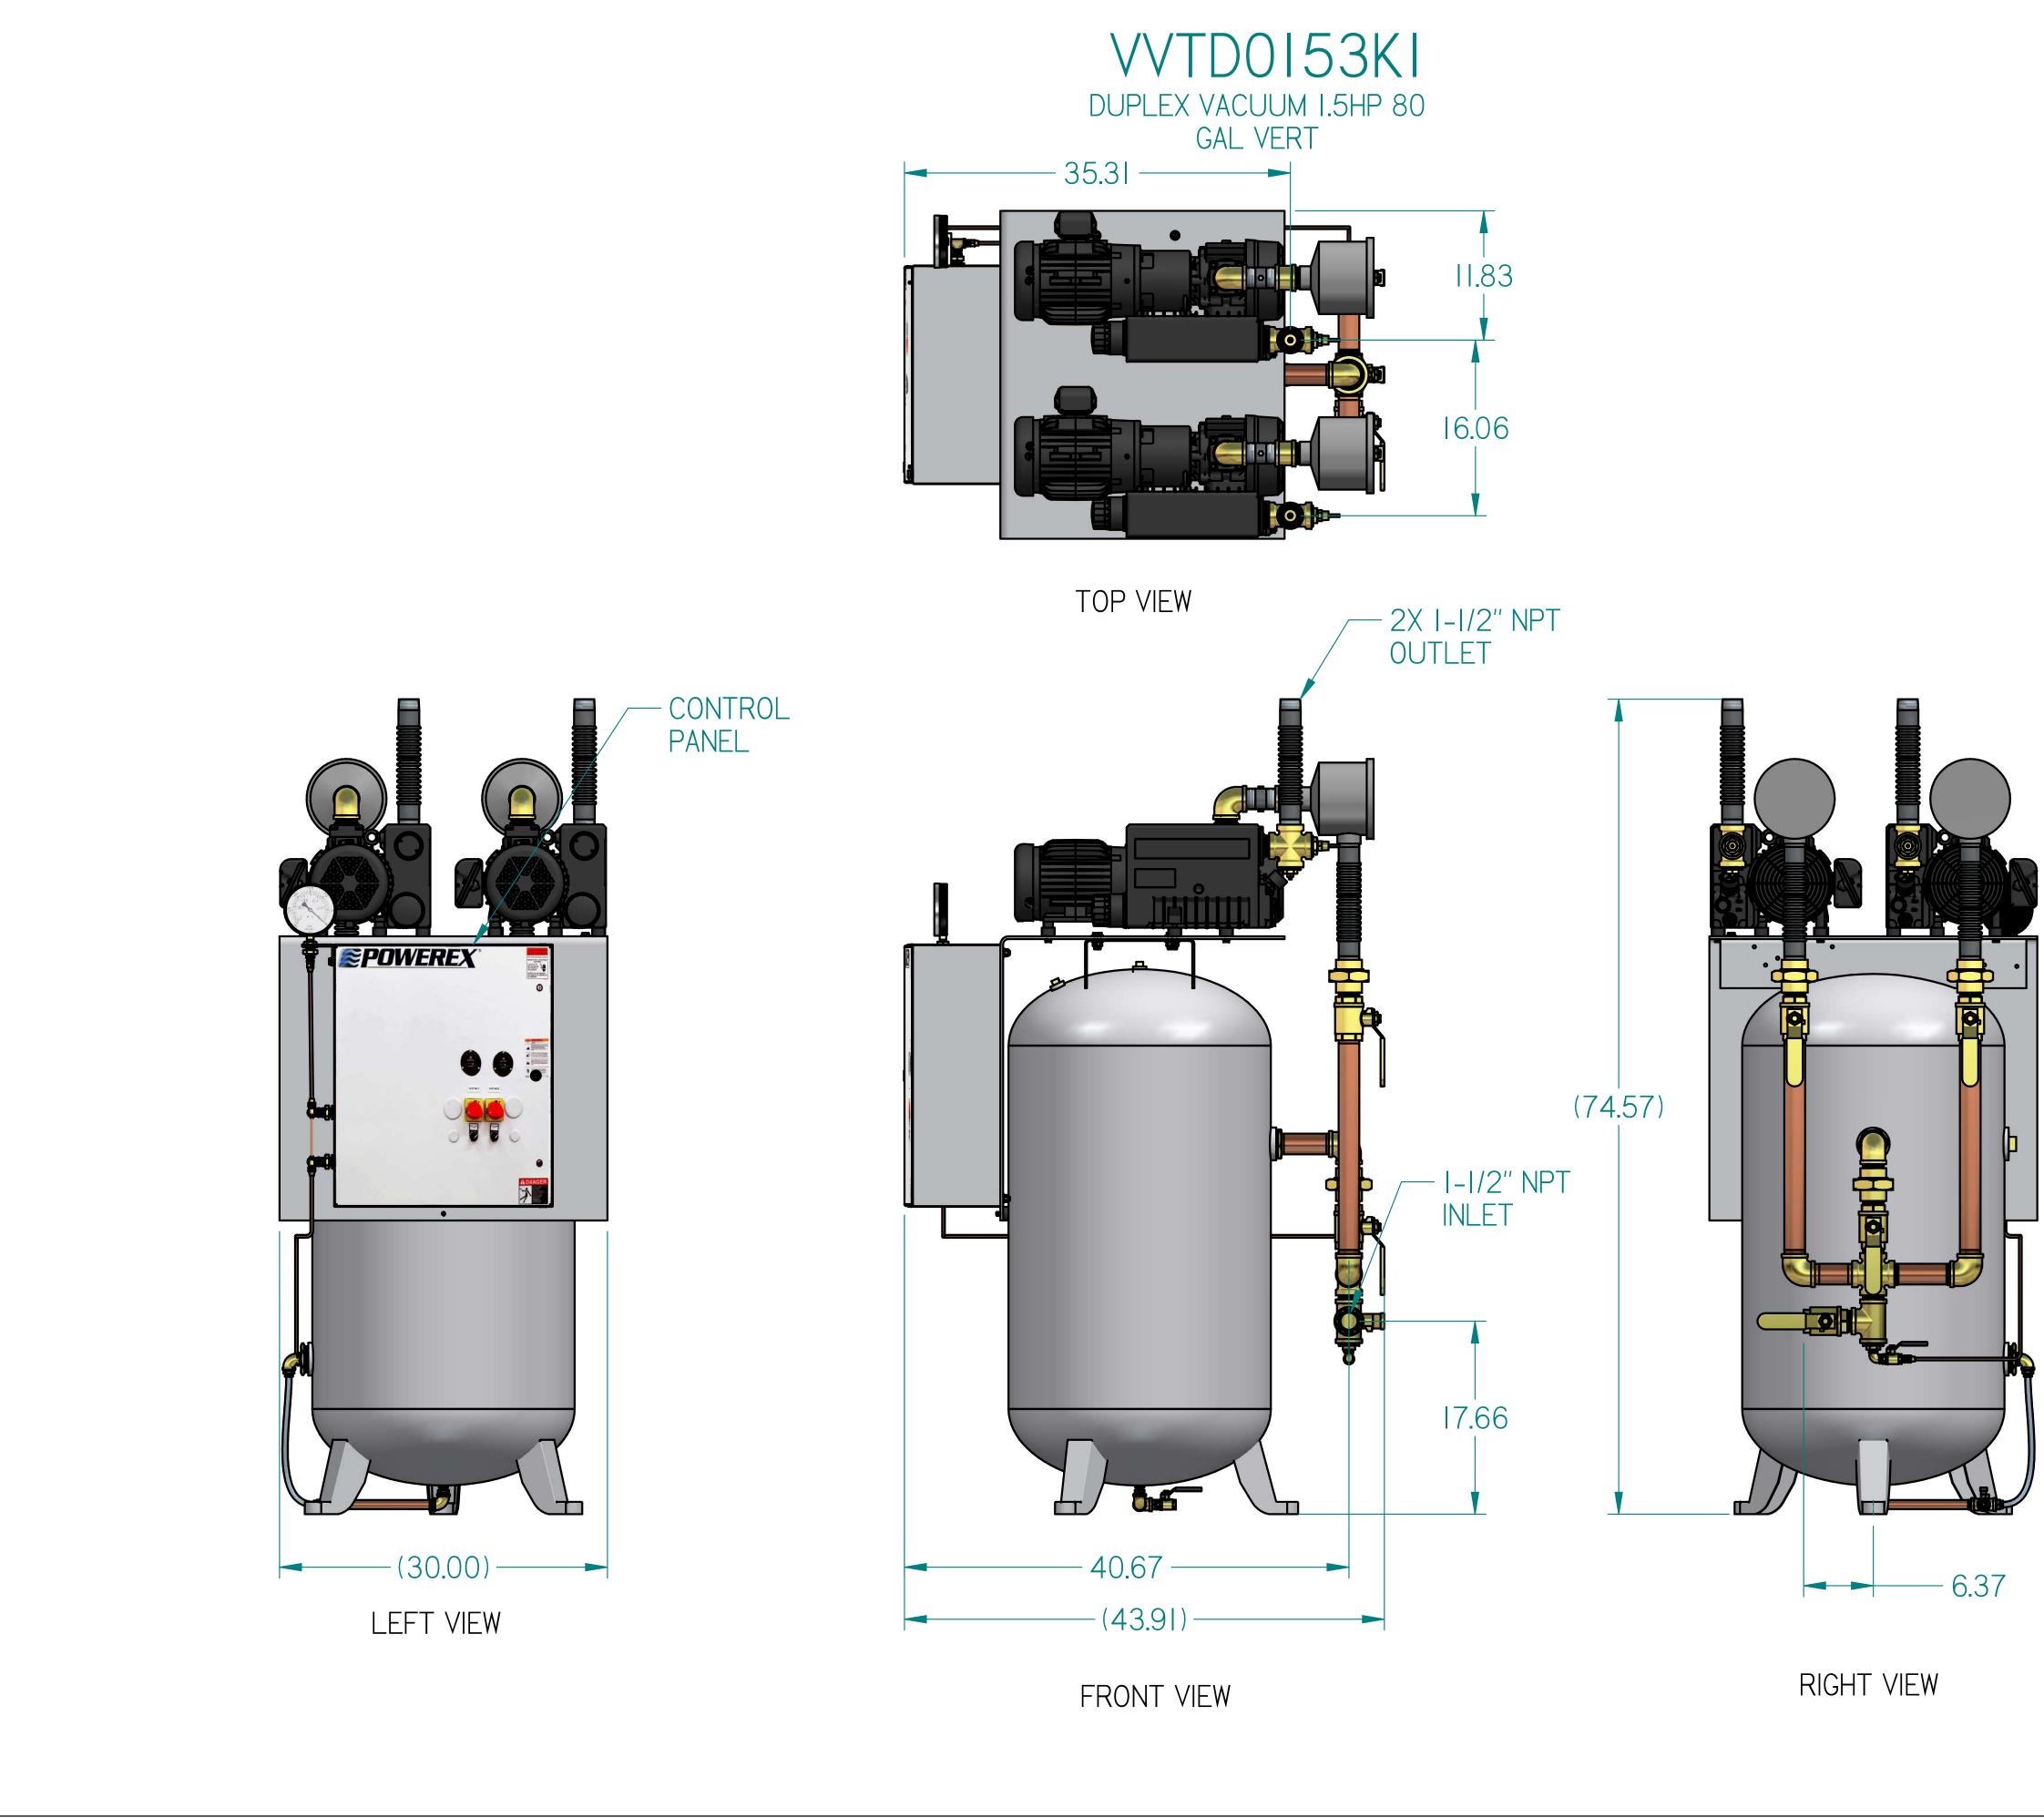

| DESCRIPTION | REVISION NOT                                                                                                                                                                                                                                                                                                                   | ES<br>ECN                                                                                                                                                                                                                                                                                    | PR/NOR                                                                                                                                                               |
|-------------|--------------------------------------------------------------------------------------------------------------------------------------------------------------------------------------------------------------------------------------------------------------------------------------------------------------------------------|----------------------------------------------------------------------------------------------------------------------------------------------------------------------------------------------------------------------------------------------------------------------------------------------|----------------------------------------------------------------------------------------------------------------------------------------------------------------------|
| 3D RELEASE  |                                                                                                                                                                                                                                                                                                                                | PXEC026I                                                                                                                                                                                                                                                                                     | N/A                                                                                                                                                                  |
| <image/>    |                                                                                                                                                                                                                                                                                                                                |                                                                                                                                                                                                                                                                                              |                                                                                                                                                                      |
| ISO VIEV    | NOTES:<br>I. APPROXIMATE W<br>2. A MINIMUM OF 2<br>THE ENTIRE UN<br>BE IN ACCORDA<br>3. SYSTEM DESIGN<br>LATEST EDITIO<br>SYMBOL LEGEND<br>TOLERANCES NOT<br>SPECIFIED<br>OXX ± .05                                                                                                                                            | EIGHT: 613 Ibm<br>24" CLEARANCE IS RECU<br>IT. CLEARANCE FOR CO<br>NCE WITH OSHA/NEC RI<br>VED IN COMPLIANCE WIT<br>N.<br>DRAWINGS TO CONFORM TO<br>STANDARDS.<br>Y14.5 DIMENSIONING AND TO<br>Y14.5 DIMENSIONING AND TO<br>Y14.5 DIMENSIONING AND TO<br>Y14.5 DIMENSIONING AND TO<br>DO NOT | NTROL PANEL SHALL<br>EQUIERMENTS.<br>'H U.S. NFPA '99,<br>DURRENT REVISION OF THE FOLLOWING ANSI<br>UL VIEW DWGS<br>DILERANCING<br>T SCALE DRAWING FOR<br>DIMENSIONS |
|             | 0.XXX ± .005<br>2 ± .1<br>CONFIDENTIAL DISCLOSU<br>This drawing is the property of<br>of the SCOTT FETZER<br>COMPANY and is subject to return<br>Its contents are confidential and i<br>copied or submitted to<br>outside parties for use or exa<br>ITEM ID:<br>MATERIAL:<br><br>DESCRIPTION<br>DUPLEX VACUUM 1.5H<br>GAL VERT | POWEREX AUTHOR UNIGINATION E<br>non demand.<br>mination.<br>TATA 10-01-201<br>ISO PRODUCT                                                                                                                                                                                                    | APPROVALS ON FILE IN PLM                                                                                                                                             |