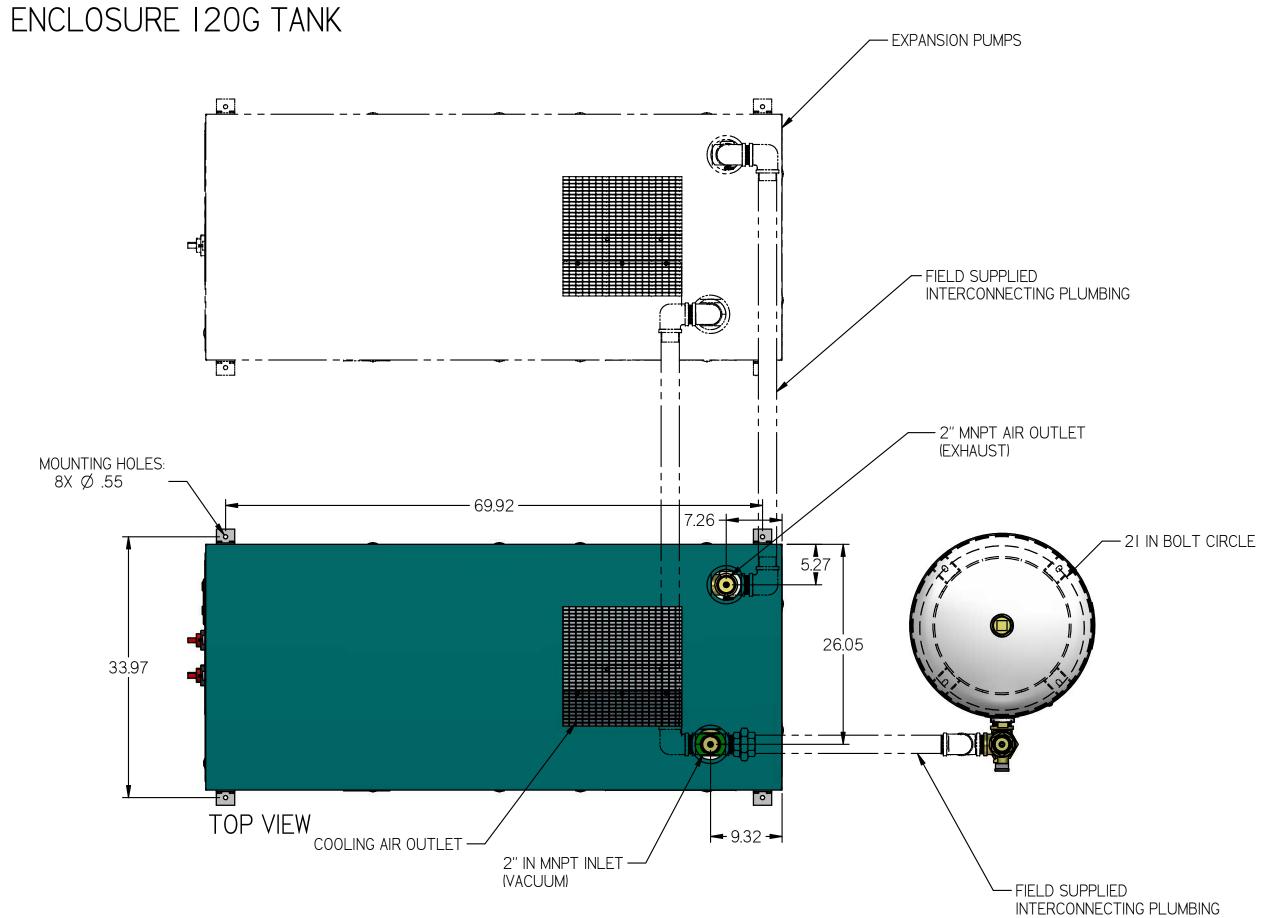

## MVED0504-EX3

MEDICAL 5HP DUPLEX EXP TO TRI VANE VACUUM ENCLOSURE 120G TANK

NOTES:

I) TSH - TEMPERATURE SWITCH HIGH

2) PER NFPA THE SYSTEM WILL REQUIRE A
SOURCE VALVE (SUPPLIED BY OTHERS).

| SYMBOL LEGEND                                                                                                                                                                                                                                |      |                                                           | DRAWINGS TO CONFORM TO CURRENT REVISION OF THE FOLLOWING ANSI STANDARDS:  Y14.3 MULTI AND SECTIONAL VIEW DWGS  Y14.5 DIMENSIONING AND TOLERANCING |                          |               |      |  |
|----------------------------------------------------------------------------------------------------------------------------------------------------------------------------------------------------------------------------------------------|------|-----------------------------------------------------------|---------------------------------------------------------------------------------------------------------------------------------------------------|--------------------------|---------------|------|--|
| TOLERANCES NOT SOLID EDGE  0.XX ± 0.5  DRAWING                                                                                                                                                                                               |      | SOLID EDGE<br>DRAWING                                     | DO NOT SCALE DRAWING FOR DIMENSIONS                                                                                                               |                          |               |      |  |
| 0.XXX ±                                                                                                                                                                                                                                      | .005 | INCH                                                      | SHEET 2 OF 2                                                                                                                                      |                          | SCALE         | 1:1  |  |
| CONFIDENTIAL DISCLOSURE This drawing is the property of POWEREX of the SCOTT FETZER COMPANY and is subject to return on demand. Its contents are confidential and must not be copied or submitted to outside parties for use or examination. |      | AUTHOR                                                    | ORIGINATION DATE                                                                                                                                  | APPROVALS ON FILE IN PLM |               |      |  |
|                                                                                                                                                                                                                                              |      | ntial and must not be<br>omitted to                       | ASoulek                                                                                                                                           | 2/6/2019                 |               |      |  |
| ITEM ID:<br>717821                                                                                                                                                                                                                           |      |                                                           |                                                                                                                                                   | PO                       | Wa            | NE   |  |
| MATERIAL:<br>SEE COMPONENT DRAWINGS                                                                                                                                                                                                          |      | 150 PRODUCTION DRIVE, HARRISON OH 45030<br>(888) 769-7979 |                                                                                                                                                   |                          |               |      |  |
| MEDICAL 5HP DUPLEX EXP TO<br>TRI VANE VACUUM<br>ENCLOSURE 120G TANK                                                                                                                                                                          |      | DRAWING NUMB                                              |                                                                                                                                                   |                          | REVISION<br>B | SIZE |  |