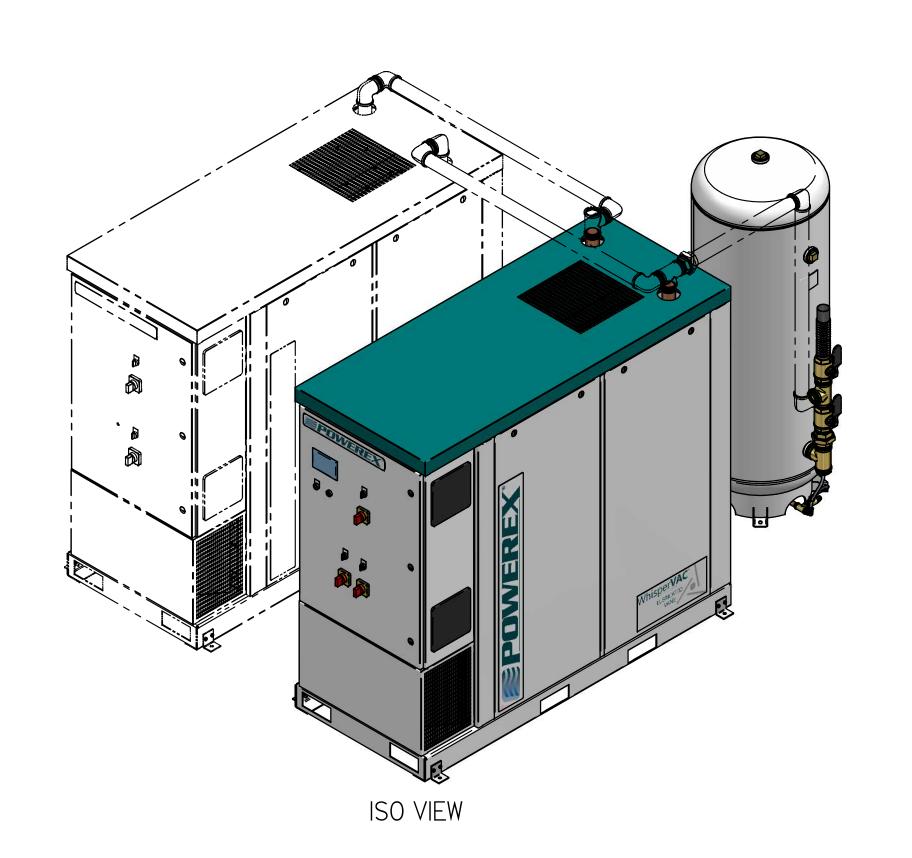

## MVED0504-EX3

MEDICAL 5HP DUPLEX EXP TO TRI VANE VACUUM ENCLOSURE 120G TANK

NOTES:

I) TSH - TEMPERATURE SWITCH HIGH

2) PER NFPA THE SYSTEM WILL REQUIRE A
SOURCE VALVE (SUPPLIED BY OTHERS).

| SYMBOL LEGEND                                                                                                                                                                                                                                |      |                                                           | DRAWINGS TO CONFORM TO CURRENT REVISION OF THE FOLLOWING ANSI STANDARDS:  Y14.3 MULTI AND SECTIONAL VIEW DWGS  Y14.5 DIMENSIONING AND TOLERANCING |                          |               |      |  |
|----------------------------------------------------------------------------------------------------------------------------------------------------------------------------------------------------------------------------------------------|------|-----------------------------------------------------------|---------------------------------------------------------------------------------------------------------------------------------------------------|--------------------------|---------------|------|--|
| TOLERANCES NOT SOLID EDGE  0.XX ± 0.5  DRAWING                                                                                                                                                                                               |      | SOLID EDGE<br>DRAWING                                     | DO NOT SCALE DRAWING FOR DIMENSIONS                                                                                                               |                          |               |      |  |
| 0.XXX ±                                                                                                                                                                                                                                      | .005 | INCH                                                      | SHEET 2 OF 2                                                                                                                                      |                          | SCALE         | 1:1  |  |
| CONFIDENTIAL DISCLOSURE This drawing is the property of POWEREX of the SCOTT FETZER COMPANY and is subject to return on demand. Its contents are confidential and must not be copied or submitted to outside parties for use or examination. |      | AUTHOR                                                    | ORIGINATION DATE                                                                                                                                  | APPROVALS ON FILE IN PLM |               |      |  |
|                                                                                                                                                                                                                                              |      | ntial and must not be<br>omitted to                       | ASoulek                                                                                                                                           | 2/6/2019                 |               |      |  |
| ITEM ID:<br>717821                                                                                                                                                                                                                           |      |                                                           |                                                                                                                                                   | PO                       | Wa            | NE   |  |
| MATERIAL:<br>SEE COMPONENT DRAWINGS                                                                                                                                                                                                          |      | 150 PRODUCTION DRIVE, HARRISON OH 45030<br>(888) 769-7979 |                                                                                                                                                   |                          |               |      |  |
| MEDICAL 5HP DUPLEX EXP TO<br>TRI VANE VACUUM<br>ENCLOSURE 120G TANK                                                                                                                                                                          |      | DRAWING NUMB                                              |                                                                                                                                                   |                          | REVISION<br>B | SIZE |  |