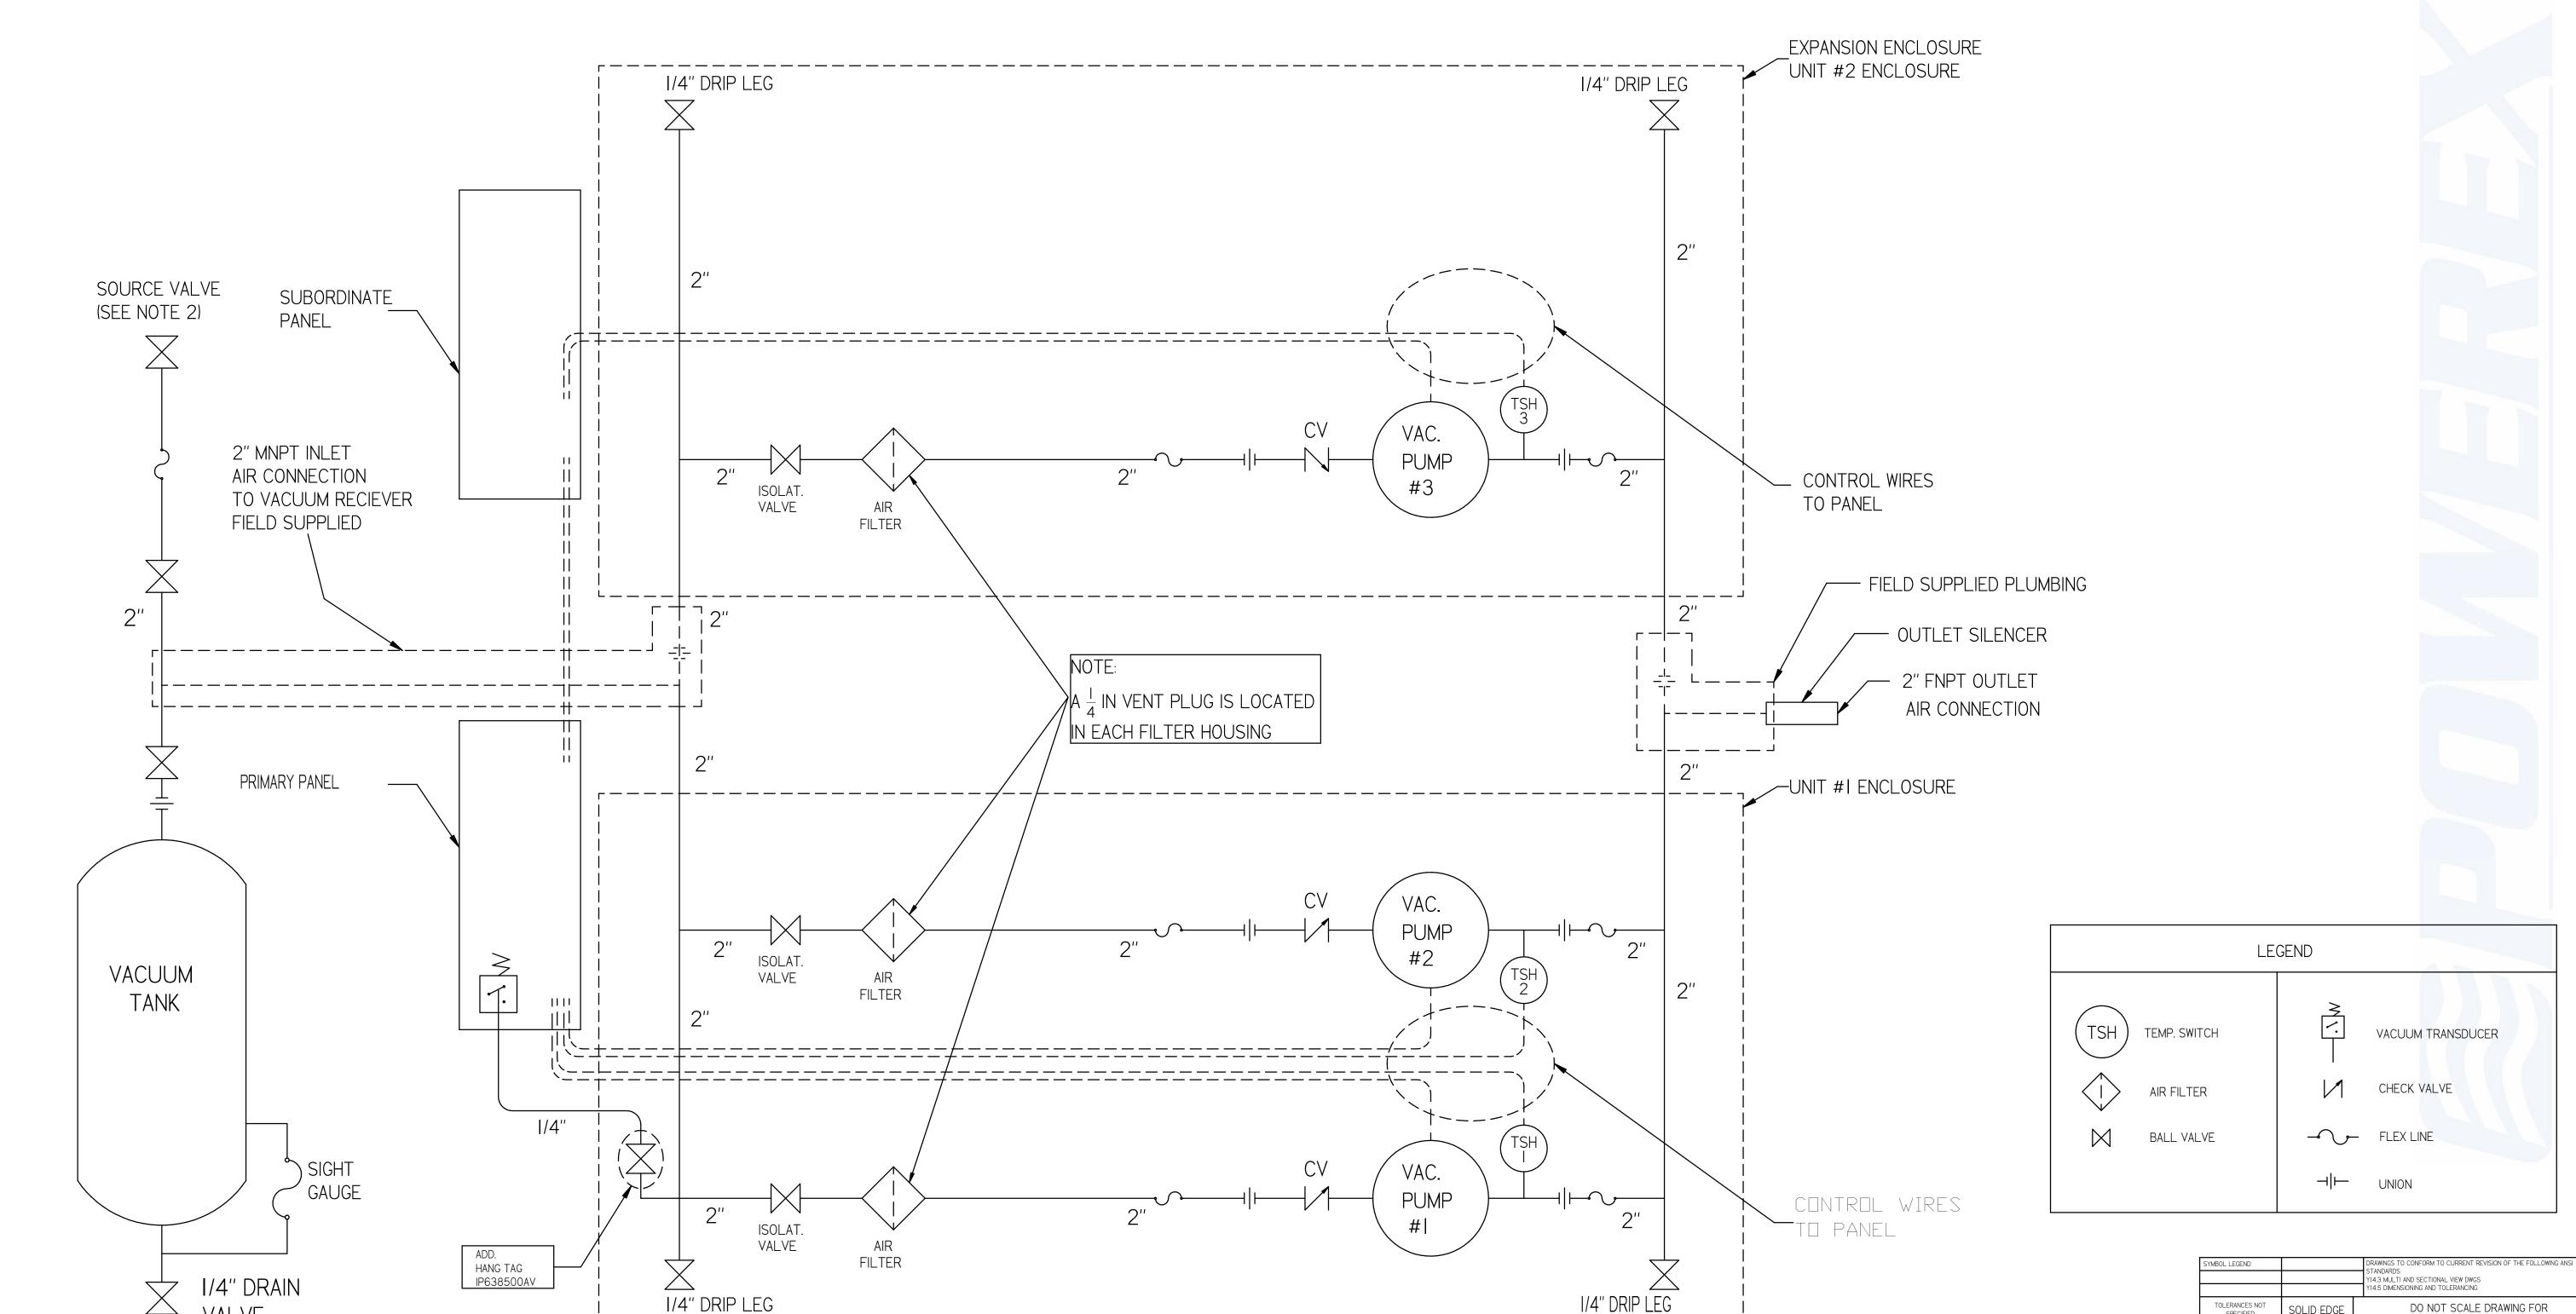

## MVED0504-EX3

MEDICAL 5HP DUPLEX EXP TO TRI VANE VACUUM ENCLOSURE 120G TANK

NOTES:

I) TSH - TEMPERATURE SWITCH HIGH

2) PER NFPA THE SYSTEM WILL REQUIRE A
SOURCE VALVE (SUPPLIED BY OTHERS).

| SYMBOL LEGEND                                                                                                                                                                                                                                |      |                                                           | DRAWINGS TO CONFORM TO CURRENT REVISION OF THE FOLLOWING ANSI STANDARDS:  Y14.3 MULTI AND SECTIONAL VIEW DWGS  Y14.5 DIMENSIONING AND TOLERANCING |                          |               |      |  |
|----------------------------------------------------------------------------------------------------------------------------------------------------------------------------------------------------------------------------------------------|------|-----------------------------------------------------------|---------------------------------------------------------------------------------------------------------------------------------------------------|--------------------------|---------------|------|--|
| TOLERANCES NOT SOLID EDGE  0.XX ± 0.5  DRAWING                                                                                                                                                                                               |      | SOLID EDGE<br>DRAWING                                     | DO NOT SCALE DRAWING FOR DIMENSIONS                                                                                                               |                          |               |      |  |
| 0.XXX ±                                                                                                                                                                                                                                      | .005 | INCH                                                      | SHEET 2 OF 2                                                                                                                                      |                          | SCALE         | 1:1  |  |
| CONFIDENTIAL DISCLOSURE This drawing is the property of POWEREX of the SCOTT FETZER COMPANY and is subject to return on demand. Its contents are confidential and must not be copied or submitted to outside parties for use or examination. |      | AUTHOR                                                    | ORIGINATION DATE                                                                                                                                  | APPROVALS ON FILE IN PLM |               |      |  |
|                                                                                                                                                                                                                                              |      | ntial and must not be<br>omitted to                       | ASoulek                                                                                                                                           | 2/6/2019                 |               |      |  |
| ITEM ID:<br>717821                                                                                                                                                                                                                           |      |                                                           |                                                                                                                                                   | PO                       | Wa            | NE   |  |
| MATERIAL:<br>SEE COMPONENT DRAWINGS                                                                                                                                                                                                          |      | 150 PRODUCTION DRIVE, HARRISON OH 45030<br>(888) 769-7979 |                                                                                                                                                   |                          |               |      |  |
| MEDICAL 5HP DUPLEX EXP TO<br>TRI VANE VACUUM<br>ENCLOSURE 120G TANK                                                                                                                                                                          |      | DRAWING NUMB                                              |                                                                                                                                                   |                          | REVISION<br>B | SIZE |  |