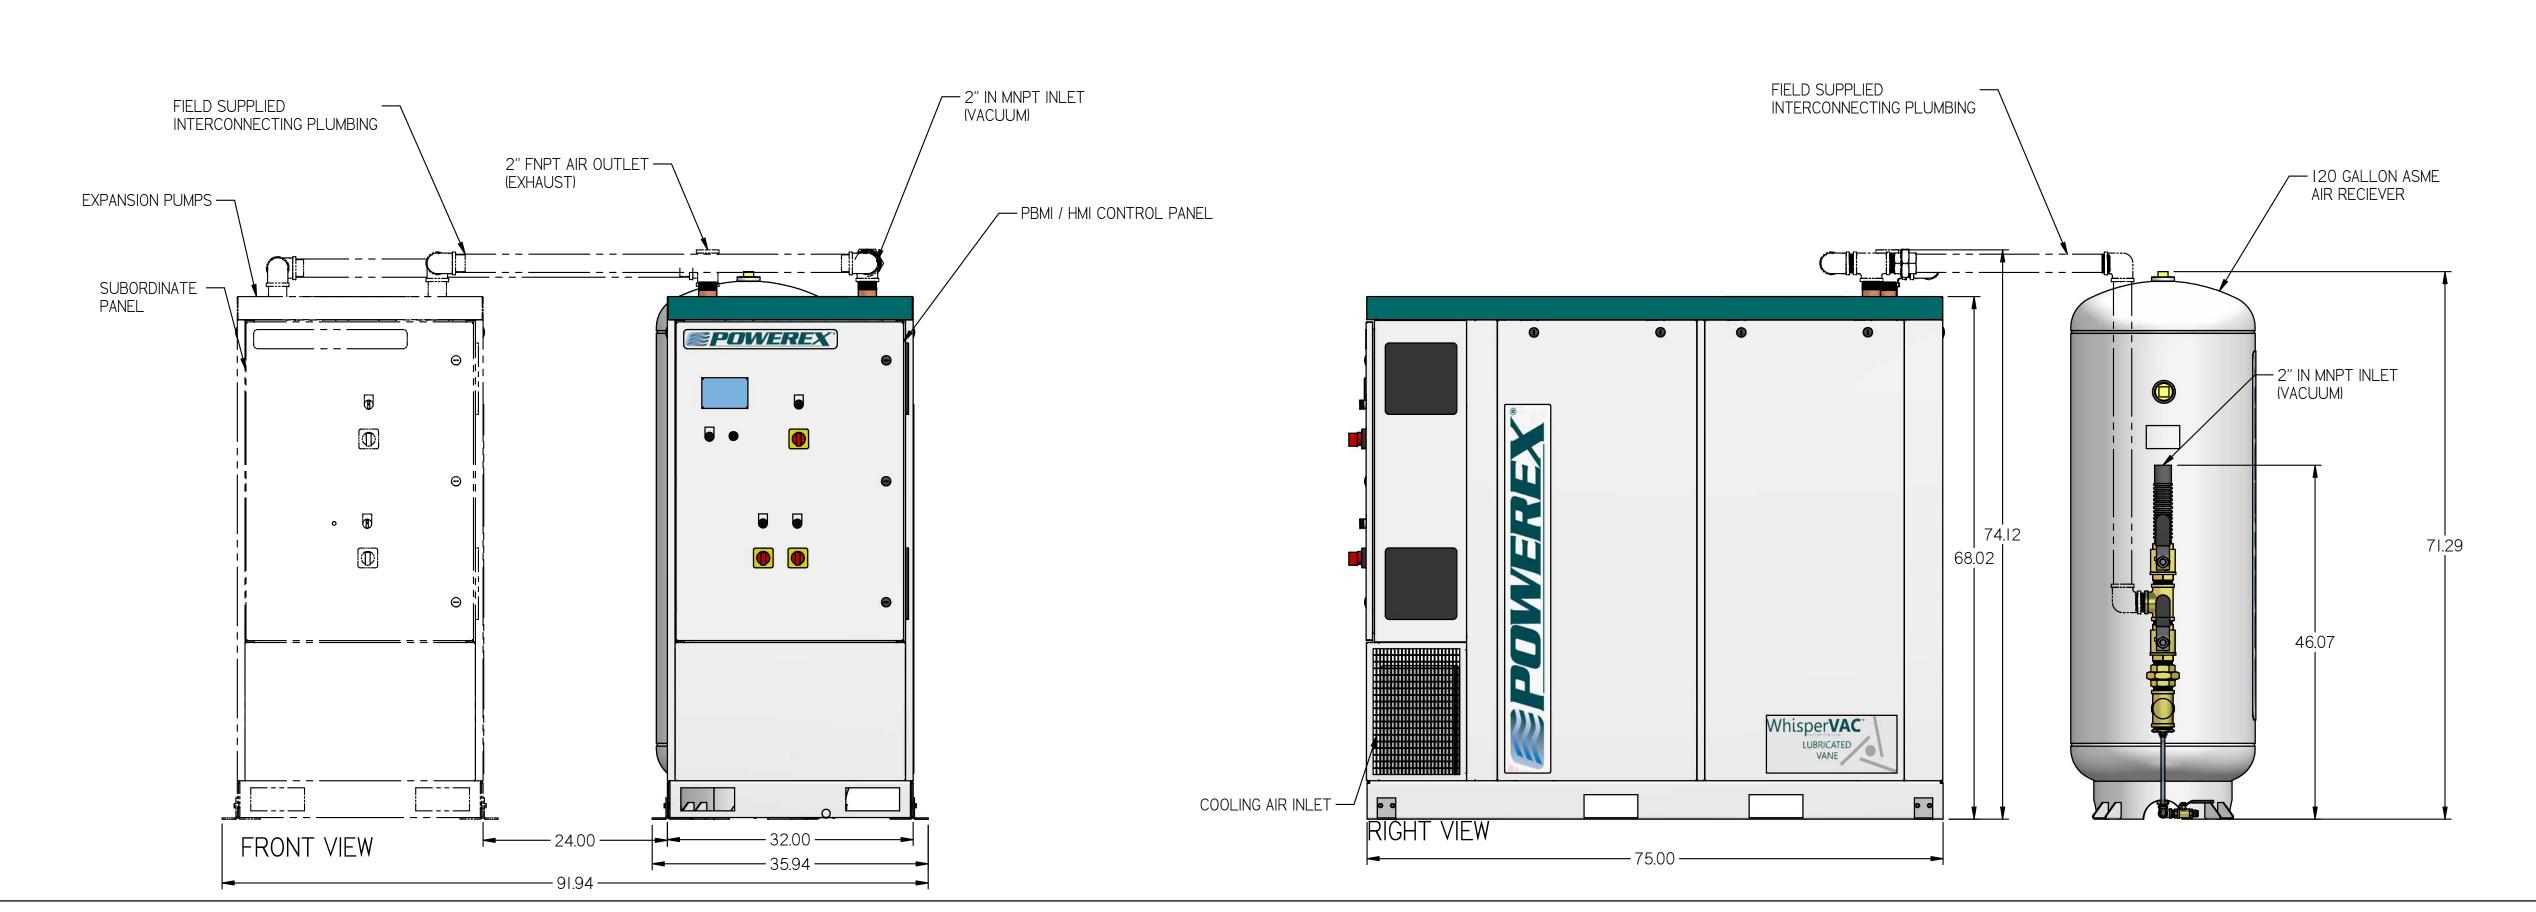

## MVED0504-EX3

MEDICAL 5HP DUPLEX EXP TO TRI VANE VACUUM ENCLOSURE 120G TANK

NOTES:

I) TSH - TEMPERATURE SWITCH HIGH

2) PER NFPA THE SYSTEM WILL REQUIRE A
SOURCE VALVE (SUPPLIED BY OTHERS).

| SYMBOL LEGEND                                                                                                                                                                                                                                |      |                                                           | DRAWINGS TO CONFORM TO CURRENT REVISION OF THE FOLLOWING ANSI STANDARDS:  Y14.3 MULTI AND SECTIONAL VIEW DWGS  Y14.5 DIMENSIONING AND TOLERANCING |                          |               |      |  |
|----------------------------------------------------------------------------------------------------------------------------------------------------------------------------------------------------------------------------------------------|------|-----------------------------------------------------------|---------------------------------------------------------------------------------------------------------------------------------------------------|--------------------------|---------------|------|--|
| TOLERANCES NOT SOLID EDGE  0.XX ± 0.5  DRAWING                                                                                                                                                                                               |      | SOLID EDGE<br>DRAWING                                     | DO NOT SCALE DRAWING FOR DIMENSIONS                                                                                                               |                          |               |      |  |
| 0.XXX ±                                                                                                                                                                                                                                      | .005 | INCH                                                      | SHEET 2 OF 2                                                                                                                                      |                          | SCALE         | 1:1  |  |
| CONFIDENTIAL DISCLOSURE This drawing is the property of POWEREX of the SCOTT FETZER COMPANY and is subject to return on demand. Its contents are confidential and must not be copied or submitted to outside parties for use or examination. |      | AUTHOR                                                    | ORIGINATION DATE                                                                                                                                  | APPROVALS ON FILE IN PLM |               |      |  |
|                                                                                                                                                                                                                                              |      | ntial and must not be<br>omitted to                       | ASoulek                                                                                                                                           | 2/6/2019                 |               |      |  |
| ITEM ID:<br>717821                                                                                                                                                                                                                           |      |                                                           |                                                                                                                                                   | PO                       | Wa            | NE   |  |
| MATERIAL:<br>SEE COMPONENT DRAWINGS                                                                                                                                                                                                          |      | 150 PRODUCTION DRIVE, HARRISON OH 45030<br>(888) 769-7979 |                                                                                                                                                   |                          |               |      |  |
| MEDICAL 5HP DUPLEX EXP TO<br>TRI VANE VACUUM<br>ENCLOSURE 120G TANK                                                                                                                                                                          |      | DRAWING NUMB                                              |                                                                                                                                                   |                          | REVISION<br>B | SIZE |  |