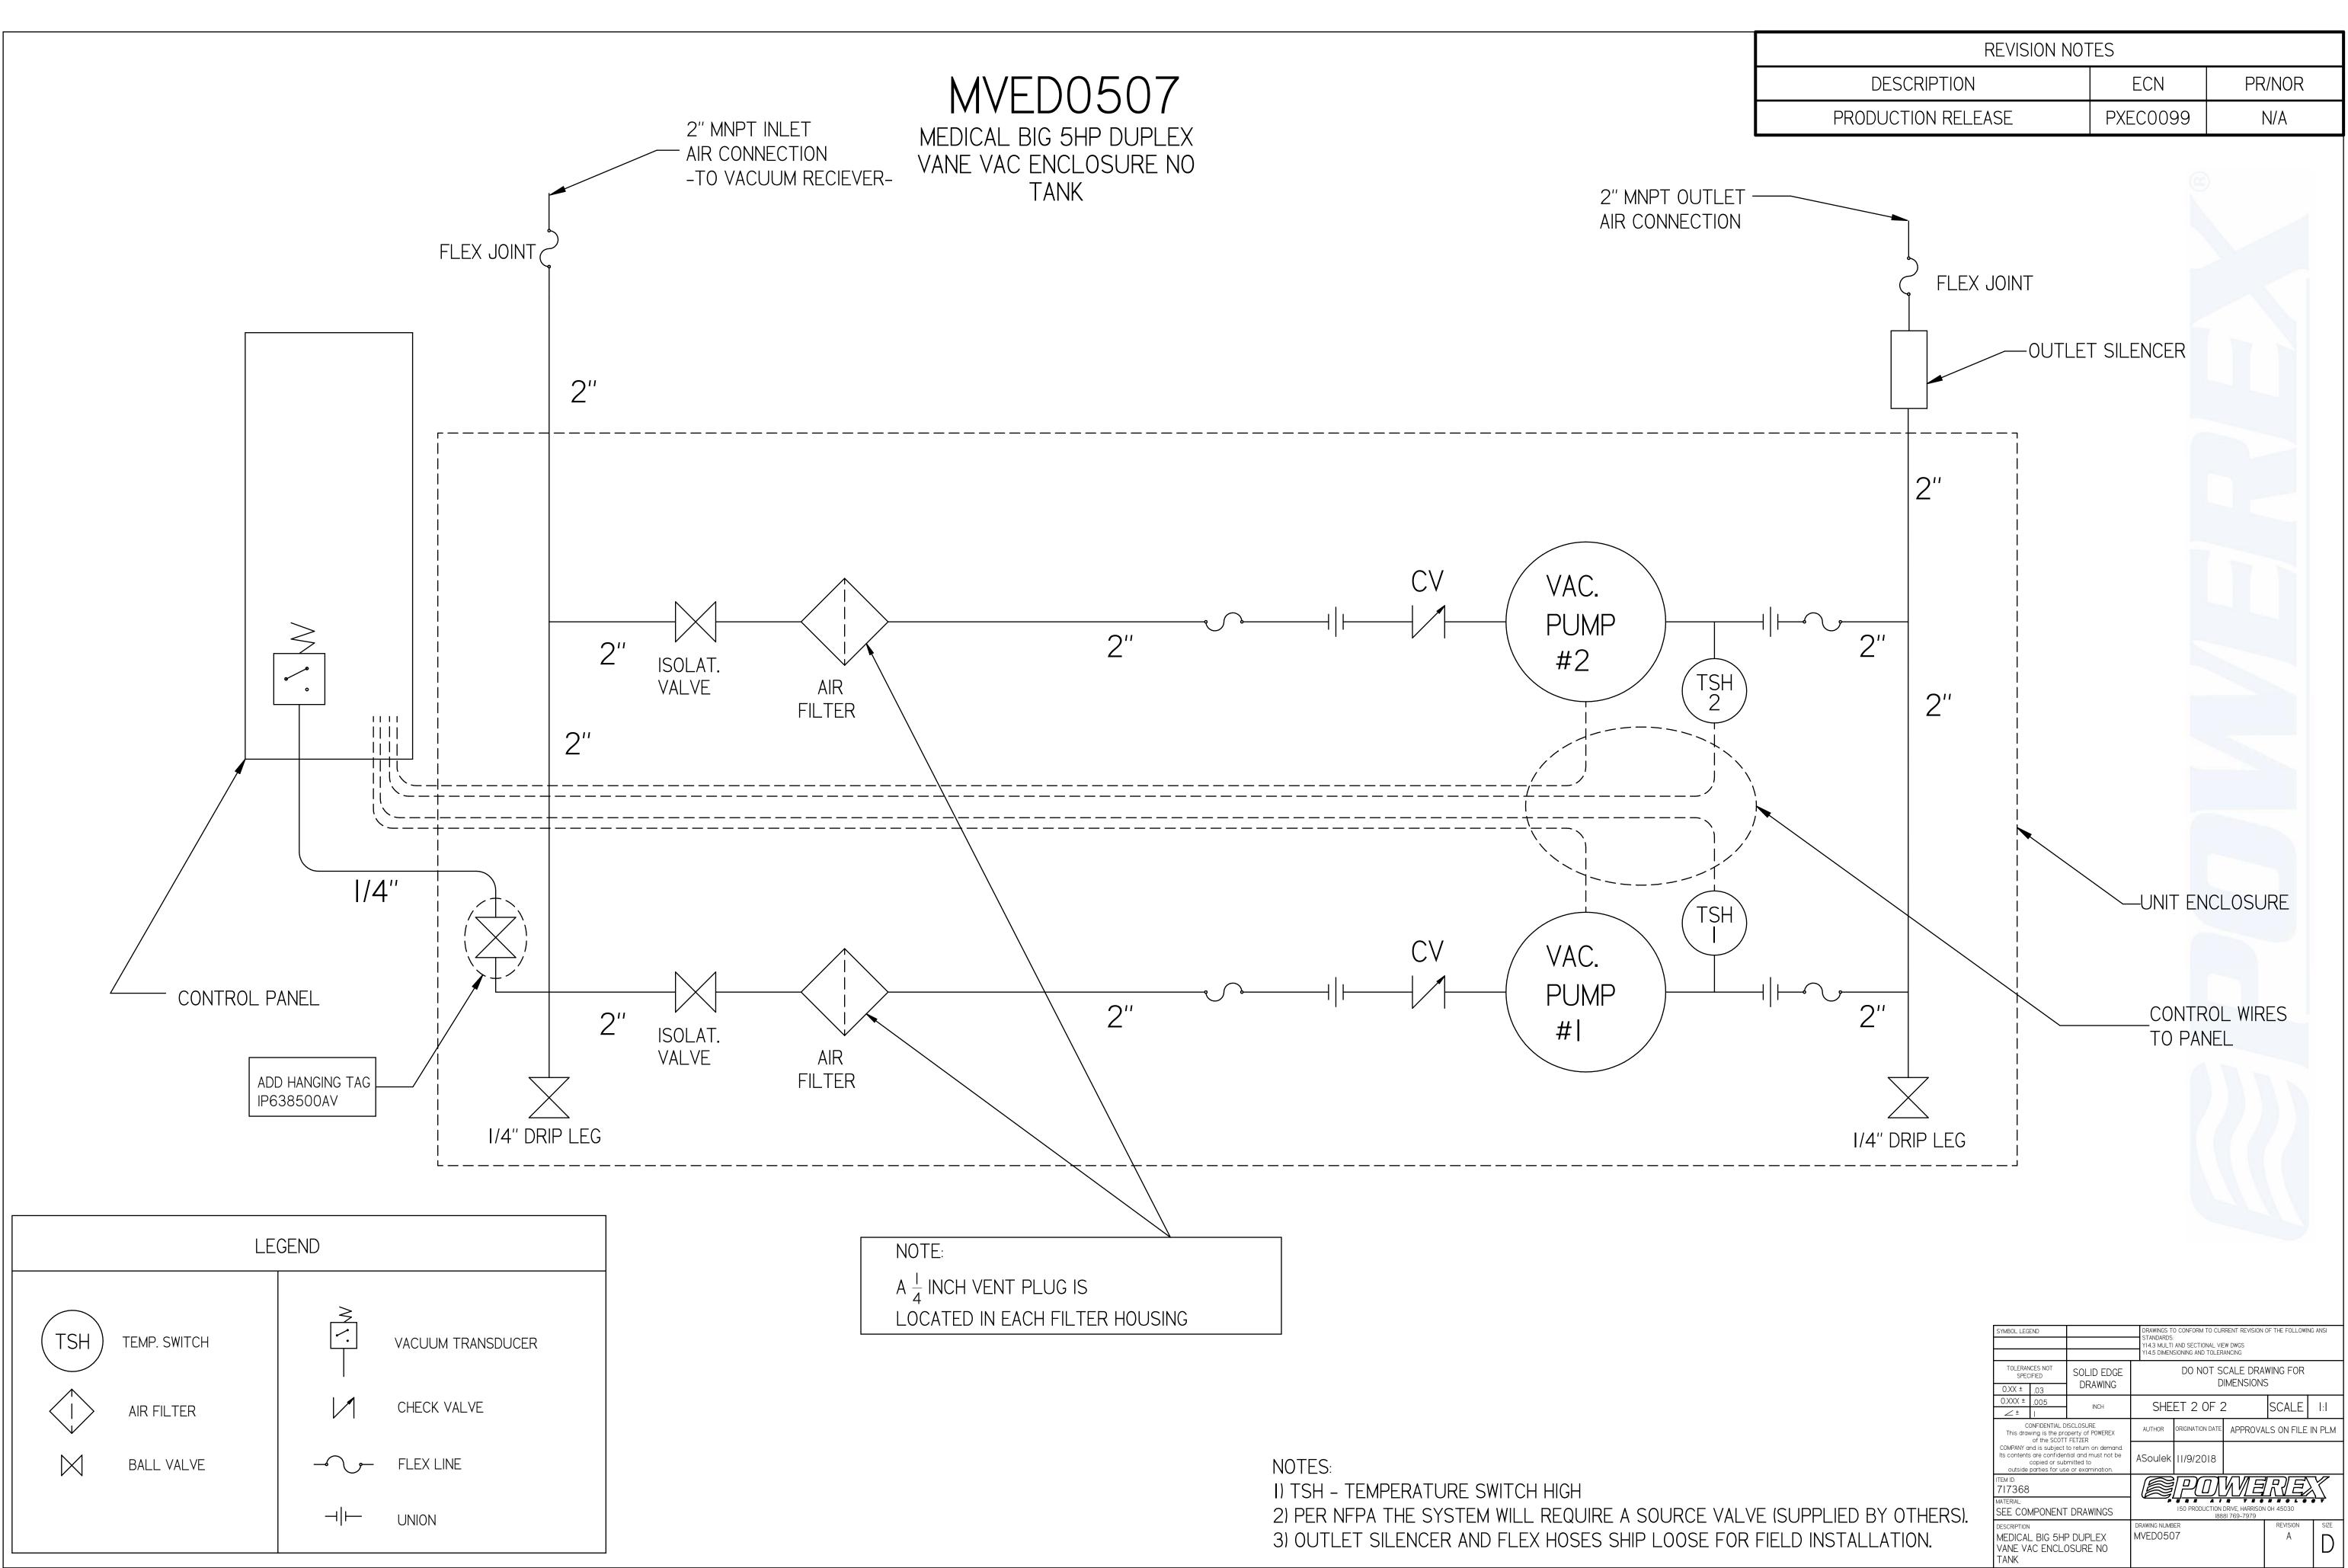

MVED0507 MEDICAL BIG 5HP DUPLEX VANE VAC ENCLOSURE NO TANK

| REVISION NOTES     |          |        |  |  |  |
|--------------------|----------|--------|--|--|--|
| DESCRIPTION        | ECN      | PR/NOR |  |  |  |
| PRODUCTION RELEASE | PXEC0099 | N/A    |  |  |  |
|                    |          |        |  |  |  |

## NOTES:

I. APPROX SYSTEM WEIGHT: 1539 LB 2. 24" MINIMUM MAINTENANCE CLEARANCE RECOMMENDED ALL SIDES. CLEARANCE FOR CONTROL PANELSHALL BE IN ACCORDANCE WITH OSHA/NEC REQUIREMENTS

| SYMBOL LEG                                                                                                                                                                                                                                                     | END              |                                                           | STANDARDS<br>YI4.3 MULTI               | O CONFORM TO CUP<br>AND SECTIONAL VIE<br>SIONING AND TOLER | EW DWGS       | OF THE FOLLOWIN | NG ANSI |
|----------------------------------------------------------------------------------------------------------------------------------------------------------------------------------------------------------------------------------------------------------------|------------------|-----------------------------------------------------------|----------------------------------------|------------------------------------------------------------|---------------|-----------------|---------|
| TOLERANCES NOT<br>SPECIFIED                                                                                                                                                                                                                                    |                  | SOLID EDGE<br>DRAWING                                     | DO NOT SCALE DRAWING FOR<br>DIMENSIONS |                                                            |               |                 |         |
| 0.XXX ±                                                                                                                                                                                                                                                        | .03<br>.005<br>I | INCH                                                      | SHEET I OF 2                           |                                                            |               | SCALE           | 1:10    |
| CONFIDENTIAL DISCLOSURE<br>This drawing is the property of POWEREX<br>of the SCOTT FETZER<br>COMPANY and is subject to return on demand.<br>Its contents are confidential and must not be<br>copied or submitted to<br>outside parties for use or examination. |                  | AUTHOR                                                    | ORIGINATION DATE                       | APPROVA                                                    | LS ON FILE    | IN PLM          |         |
|                                                                                                                                                                                                                                                                |                  | al and must not be<br>nitted to                           | ASoulek                                | 11/9/2018                                                  |               |                 |         |
| ITEM ID:<br>717368                                                                                                                                                                                                                                             |                  |                                                           | PD                                     | VIE                                                        | NE            |                 |         |
| MATERIAL:<br>SEE COMPONENT DRAWINGS                                                                                                                                                                                                                            |                  | 150 PRODUCTION DRIVE, HARRISON OH 45030<br>(888) 769-7979 |                                        |                                                            |               |                 |         |
| DESCRIPTION<br>MEDICAL BIG 5HP DUPLEX<br>VANE VAC ENCLOSURE NO<br>TANK                                                                                                                                                                                         |                  |                                                           | drawing number<br>MVED0507             |                                                            | REVISION<br>A | D               |         |

3) OUTLET SILENCER AND FLEX HOSES SHIP LOOSE FOR FIELD INSTALLATION.

| SPECIFIED                                                                                                                                                                                                                                       |                 |                      | DIMENSIONS                                                |         |            |               |     |  |
|-------------------------------------------------------------------------------------------------------------------------------------------------------------------------------------------------------------------------------------------------|-----------------|----------------------|-----------------------------------------------------------|---------|------------|---------------|-----|--|
| ±                                                                                                                                                                                                                                               | .03             | DRAWING              |                                                           |         |            |               |     |  |
| X ±                                                                                                                                                                                                                                             | .005            | INCH                 | SHEET 2 OF 2                                              |         |            | SCALE         | :   |  |
| ±                                                                                                                                                                                                                                               |                 |                      |                                                           |         |            | SONEL         | 1.1 |  |
| CONFIDENTIAL DISCLOSURE<br>s drawing is the property of POWEREX<br>of the SCOTT FETZER<br>NNY and is subject to return on demand.<br>Itents are confidential and must not be<br>copied or submitted to<br>Iside parties for use or examination. |                 | AUTHOR               | ORIGINATION DATE                                          | APPROVA | LS ON FILE | IN PLM        |     |  |
|                                                                                                                                                                                                                                                 |                 | ASoulek              | 11/9/2018                                                 |         |            |               |     |  |
| 868                                                                                                                                                                                                                                             |                 |                      |                                                           | POL     | VII        | NE            |     |  |
| NL:<br>CON                                                                                                                                                                                                                                      | <b>I</b> PONENT | DRAWINGS             | 150 PRODUCTION DRIVE, HARRISON OH 45030<br>(888) 769-7979 |         |            |               |     |  |
|                                                                                                                                                                                                                                                 |                 | P DUPLEX<br>DSURE NO | DRAWING NUMB                                              |         |            | REVISION<br>A | D   |  |
|                                                                                                                                                                                                                                                 |                 |                      |                                                           |         |            |               |     |  |