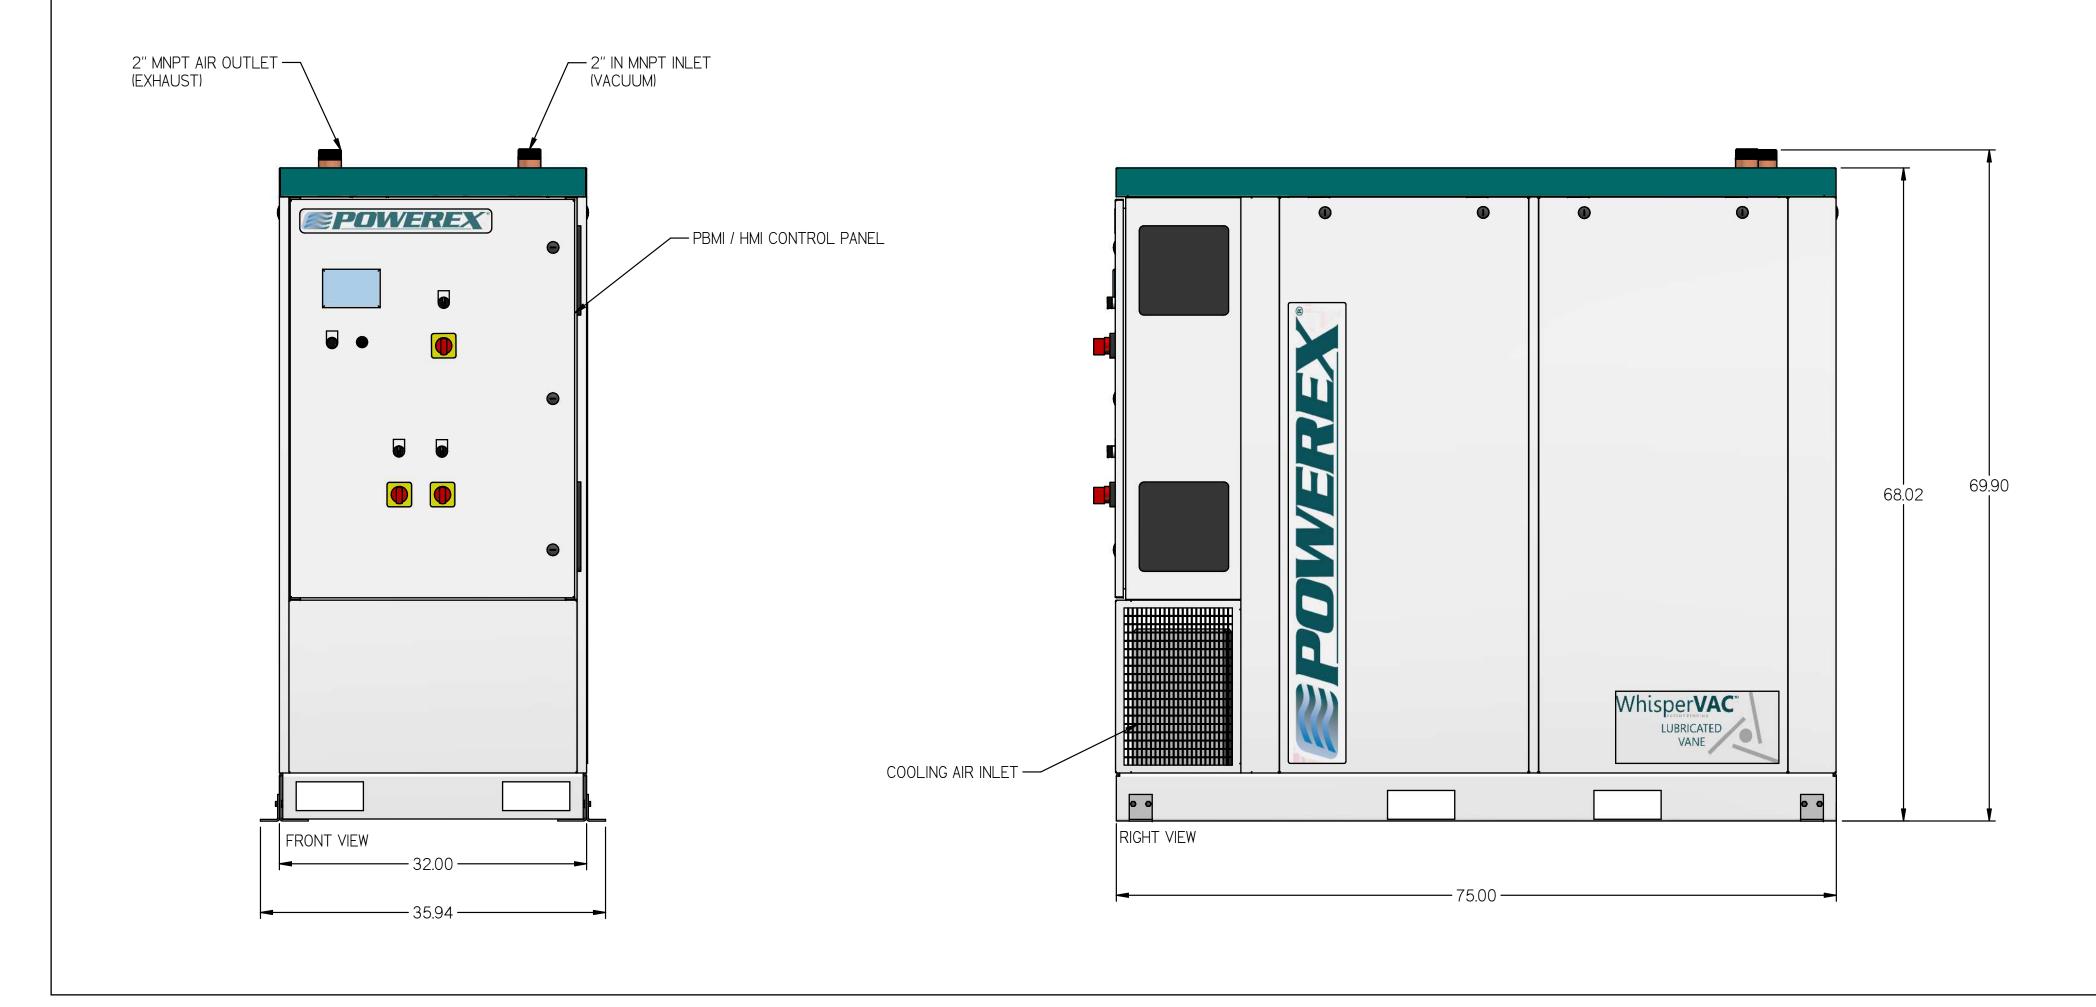

## NOTES:

I. APPROX SYSTEM WEIGHT: 1539 LB 2. 24" MINIMUM MAINTENANCE CLEARANCE RECOMMENDED ALL SIDES. CLEARANCE FOR CONTROL PANELSHALL BE IN ACCORDANCE WITH OSHA/NEC REQUIREMENTS

| SYMBOL LEG                                                                                                                                                                                                                                                     | END              |                                                           | STANDARDS<br>YI4.3 MULTI               | O CONFORM TO CUP<br>AND SECTIONAL VIE<br>SIONING AND TOLER | EW DWGS       | OF THE FOLLOWIN | NG ANSI |
|----------------------------------------------------------------------------------------------------------------------------------------------------------------------------------------------------------------------------------------------------------------|------------------|-----------------------------------------------------------|----------------------------------------|------------------------------------------------------------|---------------|-----------------|---------|
| TOLERANCES NOT<br>SPECIFIED                                                                                                                                                                                                                                    |                  | SOLID EDGE<br>DRAWING                                     | DO NOT SCALE DRAWING FOR<br>DIMENSIONS |                                                            |               |                 |         |
| 0.XXX ±                                                                                                                                                                                                                                                        | .03<br>.005<br>I | INCH                                                      | SHEET I OF 2                           |                                                            |               | SCALE           | 1:10    |
| CONFIDENTIAL DISCLOSURE<br>This drawing is the property of POWEREX<br>of the SCOTT FETZER<br>COMPANY and is subject to return on demand.<br>Its contents are confidential and must not be<br>copied or submitted to<br>outside parties for use or examination. |                  | AUTHOR                                                    | ORIGINATION DATE                       | APPROVA                                                    | LS ON FILE    | IN PLM          |         |
|                                                                                                                                                                                                                                                                |                  | al and must not be<br>nitted to                           | ASoulek                                | 11/9/2018                                                  |               |                 |         |
| ITEM ID:<br>717368                                                                                                                                                                                                                                             |                  |                                                           | PD                                     | VIE                                                        | NE            |                 |         |
| MATERIAL:<br>SEE COMPONENT DRAWINGS                                                                                                                                                                                                                            |                  | 150 PRODUCTION DRIVE, HARRISON OH 45030<br>(888) 769-7979 |                                        |                                                            |               |                 |         |
| DESCRIPTION<br>MEDICAL BIG 5HP DUPLEX<br>VANE VAC ENCLOSURE NO<br>TANK                                                                                                                                                                                         |                  |                                                           | drawing number<br>MVED0507             |                                                            | REVISION<br>A | D               |         |

3) OUTLET SILENCER AND FLEX HOSES SHIP LOOSE FOR FIELD INSTALLATION.

| SPECIFIED                                                                                                                                                                                                                                       |                 |                      | DIMENSIONS                                                |         |            |               |     |  |
|-------------------------------------------------------------------------------------------------------------------------------------------------------------------------------------------------------------------------------------------------|-----------------|----------------------|-----------------------------------------------------------|---------|------------|---------------|-----|--|
| ±                                                                                                                                                                                                                                               | .03             | DRAWING              |                                                           |         |            |               |     |  |
| X ±                                                                                                                                                                                                                                             | .005            | INCH                 | SHEET 2 OF 2                                              |         |            | SCALE         | :   |  |
| ±                                                                                                                                                                                                                                               |                 |                      |                                                           |         |            | SONEL         | 1.1 |  |
| CONFIDENTIAL DISCLOSURE<br>s drawing is the property of POWEREX<br>of the SCOTT FETZER<br>NNY and is subject to return on demand.<br>Itents are confidential and must not be<br>copied or submitted to<br>Iside parties for use or examination. |                 | AUTHOR               | ORIGINATION DATE                                          | APPROVA | LS ON FILE | IN PLM        |     |  |
|                                                                                                                                                                                                                                                 |                 | ASoulek              | 11/9/2018                                                 |         |            |               |     |  |
| 868                                                                                                                                                                                                                                             |                 |                      |                                                           | POL     | VII        | NE            |     |  |
| NL:<br>CON                                                                                                                                                                                                                                      | <b>I</b> PONENT | DRAWINGS             | 150 PRODUCTION DRIVE, HARRISON OH 45030<br>(888) 769-7979 |         |            |               |     |  |
|                                                                                                                                                                                                                                                 |                 | P DUPLEX<br>DSURE NO | DRAWING NUMB                                              |         |            | REVISION<br>A | D   |  |
|                                                                                                                                                                                                                                                 |                 |                      |                                                           |         |            |               |     |  |