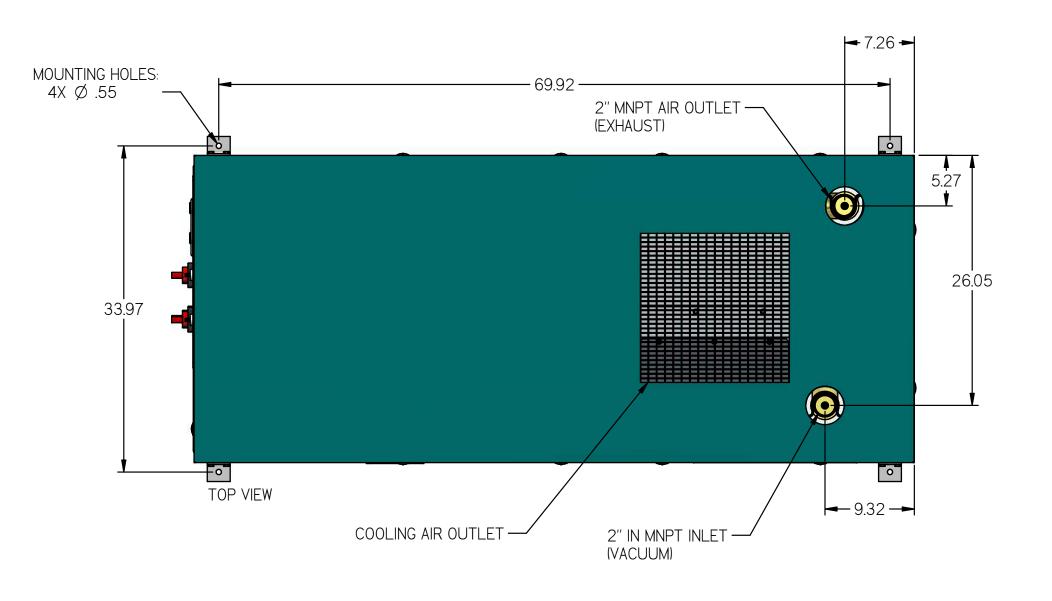

## NOTES:

I. APPROX SYSTEM WEIGHT: 1539 LB 2. 24" MINIMUM MAINTENANCE CLEARANCE RECOMMENDED ALL SIDES. CLEARANCE FOR CONTROL PANELSHALL BE IN ACCORDANCE WITH OSHA/NEC REQUIREMENTS

| SYMBOL LEG                                                                                                                                                                                                                                                     | END              |                                                           | STANDARDS<br>YI4.3 MULTI               | O CONFORM TO CUP<br>AND SECTIONAL VIE<br>SIONING AND TOLER | EW DWGS       | OF THE FOLLOWIN | NG ANSI |
|----------------------------------------------------------------------------------------------------------------------------------------------------------------------------------------------------------------------------------------------------------------|------------------|-----------------------------------------------------------|----------------------------------------|------------------------------------------------------------|---------------|-----------------|---------|
| TOLERANCES NOT<br>SPECIFIED                                                                                                                                                                                                                                    |                  | SOLID EDGE<br>DRAWING                                     | DO NOT SCALE DRAWING FOR<br>DIMENSIONS |                                                            |               |                 |         |
| 0.XXX ±                                                                                                                                                                                                                                                        | .03<br>.005<br>I | INCH                                                      | SHEET I OF 2                           |                                                            |               | SCALE           | 1:10    |
| CONFIDENTIAL DISCLOSURE<br>This drawing is the property of POWEREX<br>of the SCOTT FETZER<br>COMPANY and is subject to return on demand.<br>Its contents are confidential and must not be<br>copied or submitted to<br>outside parties for use or examination. |                  | AUTHOR                                                    | ORIGINATION DATE                       | APPROVA                                                    | LS ON FILE    | IN PLM          |         |
|                                                                                                                                                                                                                                                                |                  | al and must not be<br>nitted to                           | ASoulek                                | 11/9/2018                                                  |               |                 |         |
| ITEM ID:<br>717368                                                                                                                                                                                                                                             |                  |                                                           | PD                                     | VIE                                                        | NE            |                 |         |
| MATERIAL:<br>SEE COMPONENT DRAWINGS                                                                                                                                                                                                                            |                  | 150 PRODUCTION DRIVE, HARRISON OH 45030<br>(888) 769-7979 |                                        |                                                            |               |                 |         |
| DESCRIPTION<br>MEDICAL BIG 5HP DUPLEX<br>VANE VAC ENCLOSURE NO<br>TANK                                                                                                                                                                                         |                  |                                                           | drawing number<br>MVED0507             |                                                            | REVISION<br>A | D               |         |

3) OUTLET SILENCER AND FLEX HOSES SHIP LOOSE FOR FIELD INSTALLATION.

| SPECIFIED                                                                                                                                                                                                                                       |                 |                      | DIMENSIONS                                                |         |            |               |     |  |
|-------------------------------------------------------------------------------------------------------------------------------------------------------------------------------------------------------------------------------------------------|-----------------|----------------------|-----------------------------------------------------------|---------|------------|---------------|-----|--|
| ±                                                                                                                                                                                                                                               | .03             | DRAWING              |                                                           |         |            |               |     |  |
| X ±                                                                                                                                                                                                                                             | .005            | INCH                 | SHEET 2 OF 2                                              |         |            | SCALE         | :   |  |
| ±                                                                                                                                                                                                                                               |                 |                      |                                                           |         |            | SONEL         | 1.1 |  |
| CONFIDENTIAL DISCLOSURE<br>s drawing is the property of POWEREX<br>of the SCOTT FETZER<br>NNY and is subject to return on demand.<br>Itents are confidential and must not be<br>copied or submitted to<br>Iside parties for use or examination. |                 | AUTHOR               | ORIGINATION DATE                                          | APPROVA | LS ON FILE | IN PLM        |     |  |
|                                                                                                                                                                                                                                                 |                 | ASoulek              | 11/9/2018                                                 |         |            |               |     |  |
| 868                                                                                                                                                                                                                                             |                 |                      |                                                           | POL     | VII        | NE            |     |  |
| NL:<br>CON                                                                                                                                                                                                                                      | <b>I</b> PONENT | DRAWINGS             | 150 PRODUCTION DRIVE, HARRISON OH 45030<br>(888) 769-7979 |         |            |               |     |  |
|                                                                                                                                                                                                                                                 |                 | P DUPLEX<br>DSURE NO | DRAWING NUMB                                              |         |            | REVISION<br>A | D   |  |
|                                                                                                                                                                                                                                                 |                 |                      |                                                           |         |            |               |     |  |