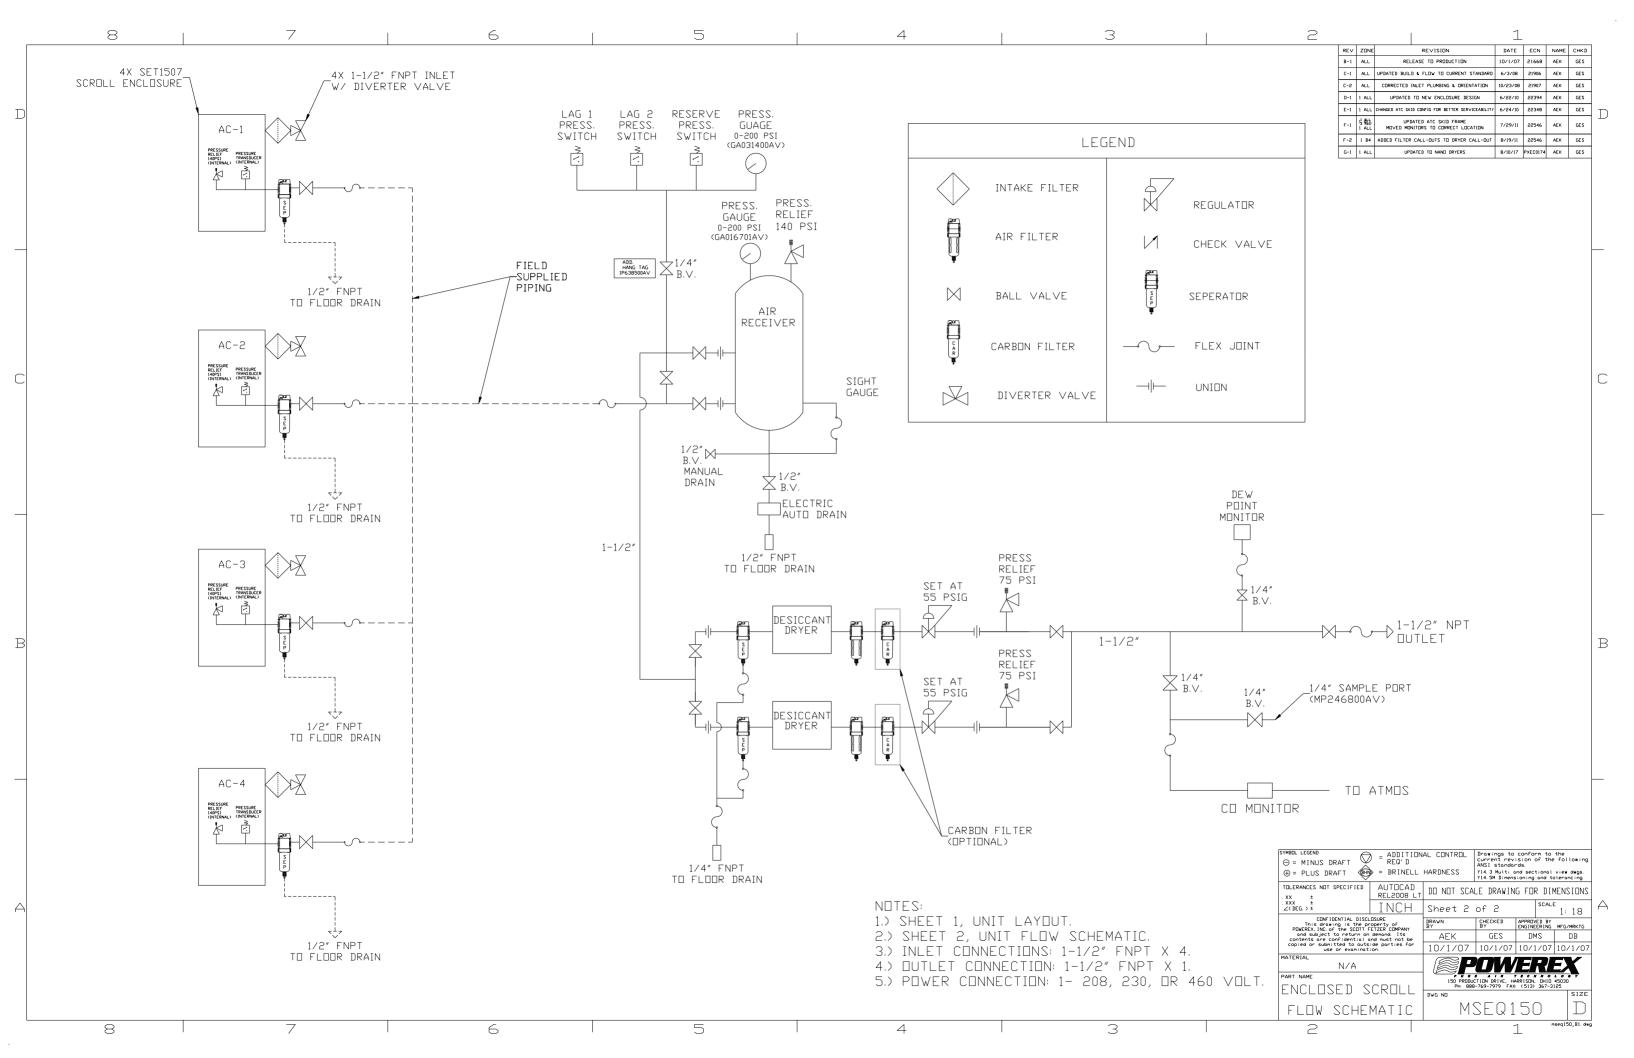

| REV | ZONE           | REVISION                                                     |          | DATE    | ECN      | NAME | СНКД |
|-----|----------------|--------------------------------------------------------------|----------|---------|----------|------|------|
| B-1 | ALL            | RELEASE TO PRODUCTION                                        |          | 10/1/07 | 21668    | AEK  | GES  |
| C-1 | ALL            | UPDATED BUIL                                                 | 6/3/08   | 21906   | AEK      | GES  |      |
| C-5 | ALL            | CORRECTED                                                    | 10/23/08 | 21907   | AEK      | GES  |      |
| D-1 | 1 ALL          | UPDATED                                                      | 6/55/10  | 22394   | AEK      | GES  |      |
| E-1 | 1 ALL          | CHANGED ATC SK                                               | 6/24/10  | 22348   | AEK      | GES  |      |
| F-1 | 1 ALL<br>1 ALL | UPDATED ATC SKID FRAME<br>MOVED MONITORS TO CORRECT LOCATION |          | 7/29/11 | 22546    | AEK  | GES  |
| F-5 | 1 B4           | ADDED FILTER CALL-DUTS TO DRYER CALL-DUT                     |          | 8/19/11 | 22546    | AEK  | GES  |
| G-1 | 1 ALL          | UPDATED TO NAND DRYERS                                       |          | 8/10/17 | PXEC0174 | AEK  | GES  |
|     |                |                                                              |          |         |          |      |      |