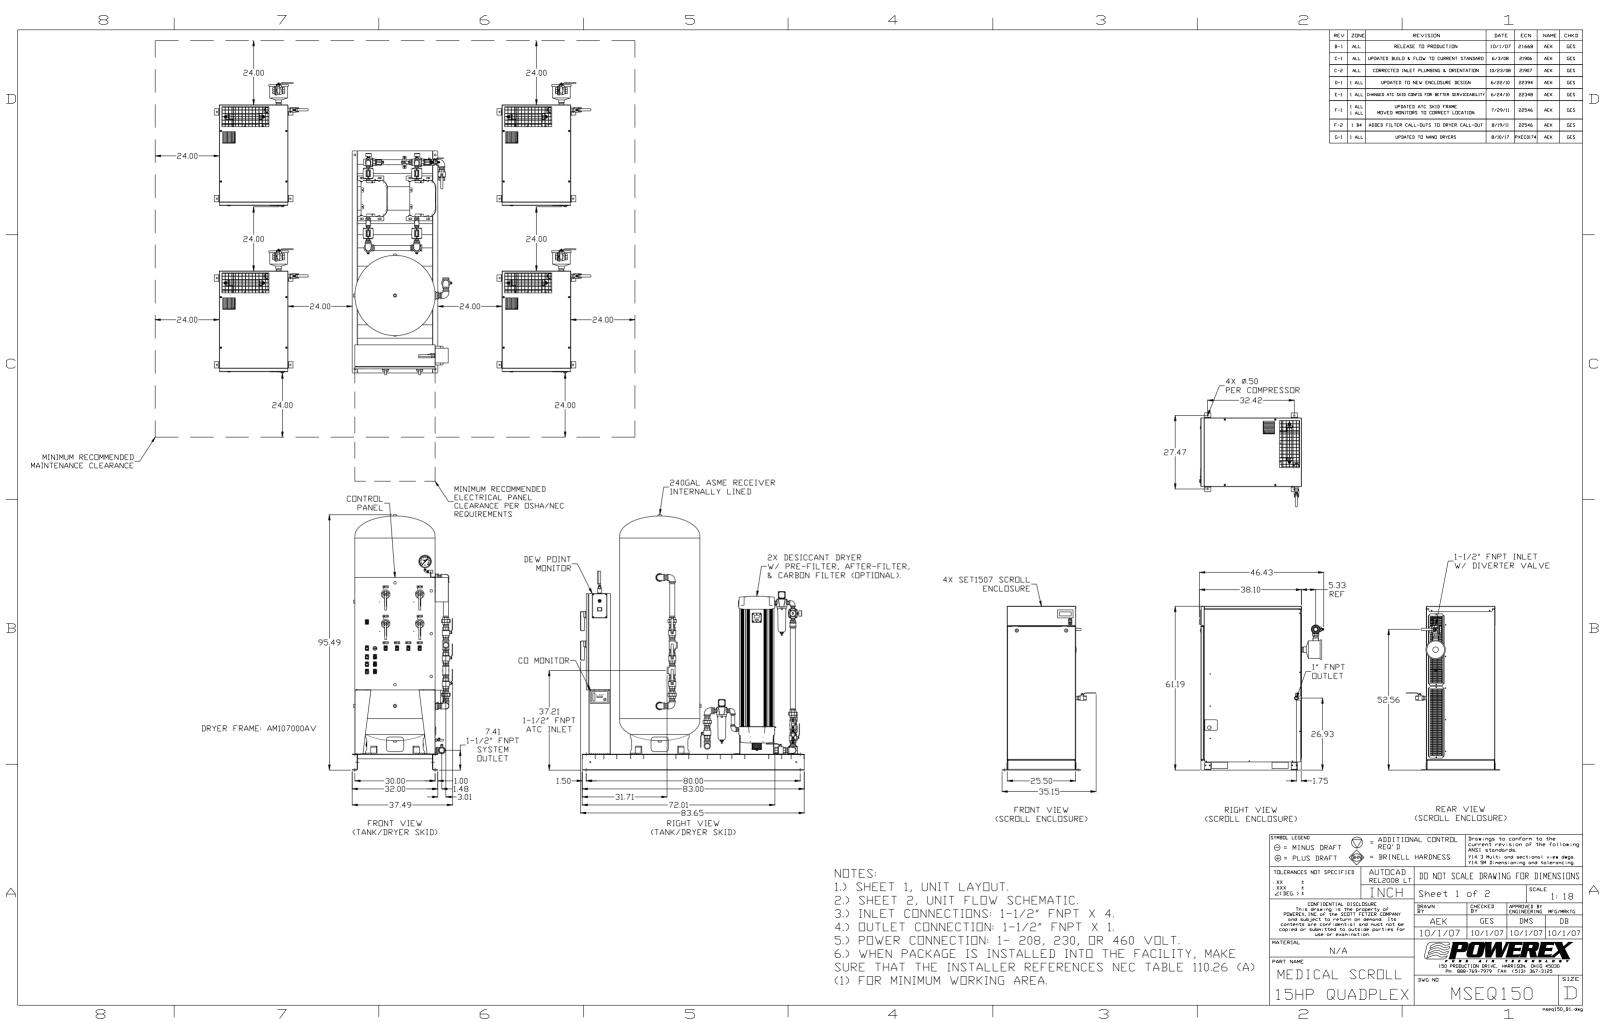

| REV | ZONE           | REVISION                                                     |          | DATE    | ECN      | NAME | СНКД |
|-----|----------------|--------------------------------------------------------------|----------|---------|----------|------|------|
| B-1 | ALL            | RELEASE TO PRODUCTION                                        |          | 10/1/07 | 21668    | AEK  | GES  |
| C-1 | ALL            | UPDATED BUIL                                                 | 6/3/08   | 21906   | AEK      | GES  |      |
| C-5 | ALL            | CORRECTED                                                    | 10/23/08 | 21907   | AEK      | GES  |      |
| D-1 | 1 ALL          | UPDATED                                                      | 6/55/10  | 22394   | AEK      | GES  |      |
| E-1 | 1 ALL          | CHANGED ATC SK                                               | 6/24/10  | 22348   | AEK      | GES  |      |
| F-1 | 1 ALL<br>1 ALL | UPDATED ATC SKID FRAME<br>MOVED MONITORS TO CORRECT LOCATION |          | 7/29/11 | 22546    | AEK  | GES  |
| F-5 | 1 B4           | ADDED FILTER CALL-DUTS TO DRYER CALL-DUT                     |          | 8/19/11 | 22546    | AEK  | GES  |
| G-1 | 1 ALL          | UPDATED TO NAND DRYERS                                       |          | 8/10/17 | PXEC0174 | AEK  | GES  |
|     |                |                                                              |          |         |          |      |      |