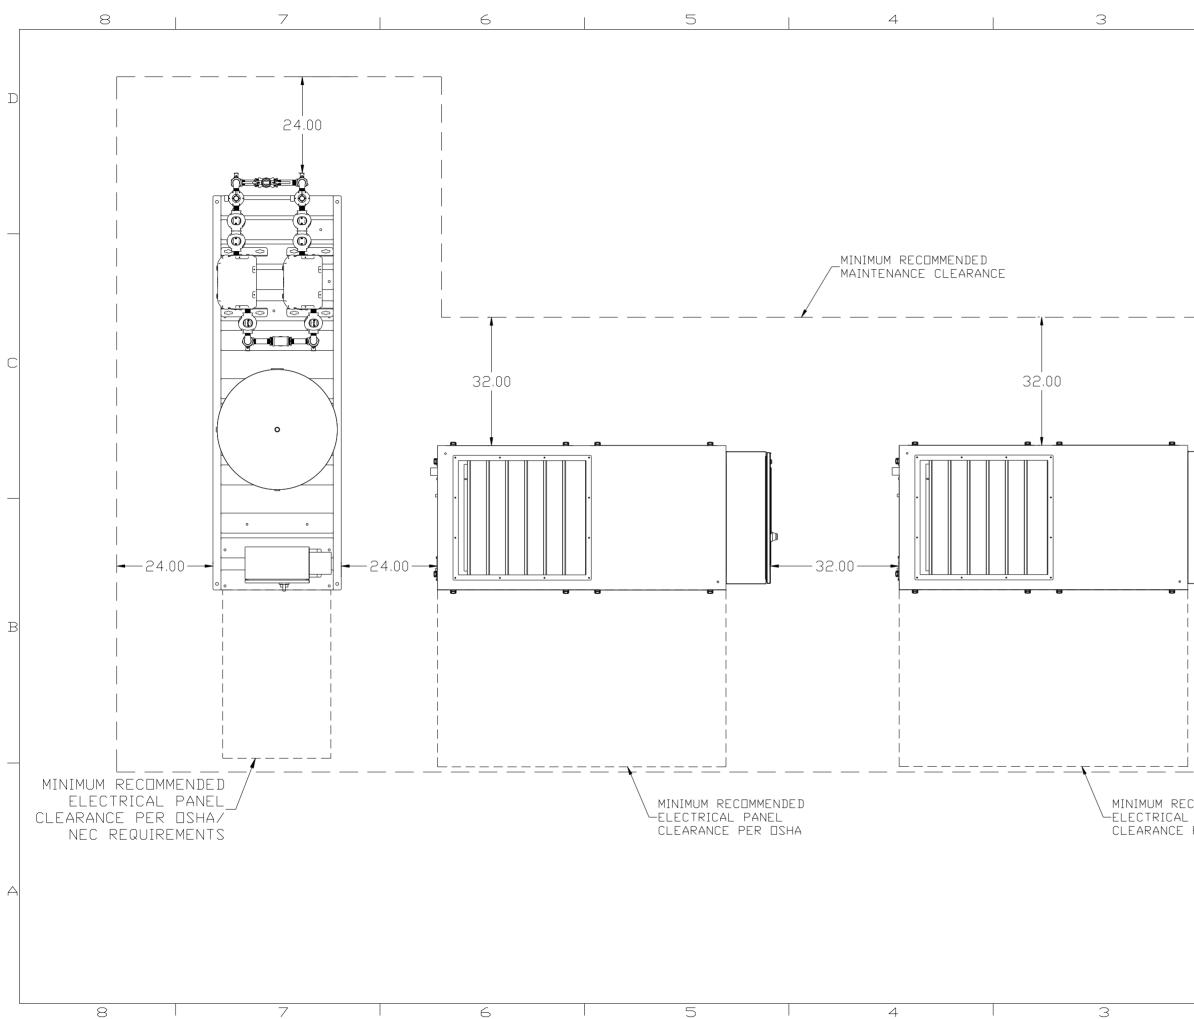

| I          | 2                                             |                                  |                             | I                          |                            |                            | 1                                               |                                |                  |              |        |
|------------|-----------------------------------------------|----------------------------------|-----------------------------|----------------------------|----------------------------|----------------------------|-------------------------------------------------|--------------------------------|------------------|--------------|--------|
| I          |                                               | $\vdash$                         | ZONE<br>ALL                 | SUBM                       | RE∨ISION<br>ITTAL DRAWINGS |                            | DATE<br>8/7/13                                  | ECN<br>PXEC0052                | NAME<br>RK       | СНК Д<br>АЕК |        |
|            |                                               | $\vdash$                         | ALL                         |                            | E FOR PRODUCTIO            |                            | 8/7/13                                          | PXEC0052                       | RK               | AEK          |        |
|            |                                               |                                  |                             |                            |                            |                            |                                                 |                                |                  |              |        |
|            |                                               |                                  |                             |                            |                            |                            |                                                 |                                |                  |              | D      |
|            |                                               |                                  |                             |                            |                            |                            |                                                 |                                |                  |              | -      |
|            |                                               |                                  |                             |                            |                            |                            |                                                 |                                |                  |              |        |
|            |                                               |                                  |                             |                            |                            |                            |                                                 |                                |                  |              |        |
|            |                                               |                                  |                             |                            |                            |                            |                                                 |                                |                  |              |        |
|            |                                               |                                  |                             |                            |                            |                            |                                                 |                                |                  |              |        |
|            |                                               |                                  |                             |                            |                            |                            |                                                 |                                |                  |              |        |
|            |                                               |                                  |                             |                            |                            |                            |                                                 |                                |                  |              |        |
|            |                                               |                                  |                             |                            |                            |                            |                                                 |                                |                  |              |        |
|            |                                               |                                  |                             |                            |                            |                            |                                                 |                                |                  |              |        |
|            |                                               |                                  |                             |                            |                            |                            |                                                 |                                |                  |              |        |
|            |                                               |                                  |                             |                            |                            |                            |                                                 |                                |                  |              |        |
|            |                                               |                                  | ٦                           |                            |                            |                            |                                                 |                                |                  |              |        |
|            |                                               |                                  |                             |                            |                            |                            |                                                 |                                |                  |              |        |
|            |                                               |                                  |                             |                            |                            |                            |                                                 |                                |                  |              | $\cap$ |
|            |                                               |                                  |                             |                            |                            |                            |                                                 |                                |                  |              | 0      |
|            |                                               |                                  | ï                           |                            |                            |                            |                                                 |                                |                  |              |        |
|            |                                               |                                  |                             |                            |                            |                            |                                                 |                                |                  |              |        |
|            |                                               |                                  |                             |                            |                            |                            |                                                 |                                |                  |              |        |
| <u></u> n  |                                               |                                  | Ì                           |                            |                            |                            |                                                 |                                |                  |              |        |
|            |                                               |                                  |                             |                            |                            |                            |                                                 |                                |                  |              |        |
|            |                                               |                                  |                             |                            |                            |                            |                                                 |                                |                  |              |        |
|            |                                               |                                  |                             |                            |                            |                            |                                                 |                                |                  |              |        |
|            |                                               |                                  |                             |                            |                            |                            |                                                 |                                |                  |              |        |
| 1.11       |                                               |                                  |                             |                            |                            |                            |                                                 |                                |                  |              |        |
| │          | -32.00-                                       |                                  | -                           |                            |                            |                            |                                                 |                                |                  |              |        |
| N<br>      |                                               |                                  | 1                           |                            |                            |                            |                                                 |                                |                  |              |        |
| 1          |                                               |                                  |                             |                            |                            |                            |                                                 |                                |                  |              |        |
| Ì          |                                               |                                  |                             |                            |                            |                            |                                                 |                                |                  |              | В      |
|            |                                               |                                  | 1                           |                            |                            |                            |                                                 |                                |                  |              |        |
| 1          |                                               |                                  |                             |                            |                            |                            |                                                 |                                |                  |              |        |
| 1          |                                               |                                  |                             |                            |                            |                            |                                                 |                                |                  |              |        |
|            |                                               |                                  | 1                           |                            |                            |                            |                                                 |                                |                  |              |        |
| Ì          |                                               |                                  |                             |                            |                            |                            |                                                 |                                |                  |              |        |
|            |                                               |                                  |                             |                            |                            |                            |                                                 |                                |                  |              |        |
| 1          |                                               |                                  | 1                           |                            |                            |                            |                                                 |                                |                  |              |        |
| <u> </u>   |                                               |                                  |                             |                            |                            |                            |                                                 |                                |                  |              |        |
| ECOMMENDED |                                               |                                  |                             |                            |                            |                            |                                                 |                                |                  |              |        |
| L PANEL    |                                               |                                  |                             |                            |                            |                            |                                                 |                                |                  |              |        |
| PER OSHA   | SYMBOL LEGEND                                 |                                  | $\bigcirc$                  |                            | NAL CONTRO                 | ]L Drawin                  | ngs to co<br>nt revisi                          | nform t                        | o the            | 0.00         |        |
|            | ⊖ = MINUS DR<br>⊕ = PLUS DRA                  |                                  | ×                           | = REQ'D<br>= BRINELL       |                            | ANSI                       | nt revisi<br>standards<br>Multi and<br>Dimensio |                                |                  | I            |        |
|            | TOLERANCES NOT SE                             | PECIFIE                          | D                           | AUTOCAD<br>REL2008 LT      | DO NOT S                   |                            |                                                 |                                |                  |              |        |
|            | .XXX ±<br>∠(DEG.)±                            |                                  |                             | INCH                       | Sheet                      |                            |                                                 | SCA                            | 1:               | 12           | А      |
|            | This drawin<br>POWEREX INC of                 | NTIAL Di<br>ig is the<br>the SCO | e prop                      | erty of<br>ZER COMPANY     | DRAWN<br>BY                | CHECK                      |                                                 | PROVED B                       | IG MFG/          | MRK TG       |        |
|            | contents are con<br>copied or submit<br>use c | fidentio<br>ted to o<br>or exami | al and<br>iutside<br>nation | nust not be<br>parties for | RK<br>8/6/1                |                            | ΞK<br>7/13 8                                    | JA<br>3/7/12                   | _                | CT<br>7/12   |        |
|            |                                               | N/A                              |                             |                            |                            | PD                         | N/                                              | 77                             | E                | K            |        |
|            | PART NAME<br>40-100HP VFD DPL                 | FX END                           | וחפרי                       |                            | 150 P<br>Ph:               | RDDUCTION DF<br>888-769-79 | RIVE, HARR<br>79 FAX: (                         | 6 N N<br>ISON, DHI<br>513) 367 | 0 45030<br>-3125 | 7            |        |
|            | INSTA                                         |                                  |                             |                            |                            | 1DRE                       | $\neg \land \land$                              | ΠA                             | I                | SIZE         |        |
|            | 2                                             |                                  |                             |                            | ''                         | I VIN L                    | _04<br>1                                        | 00                             |                  | 106. dwg     |        |
| 1          |                                               |                                  |                             | I                          |                            |                            | 1                                               |                                |                  |              |        |