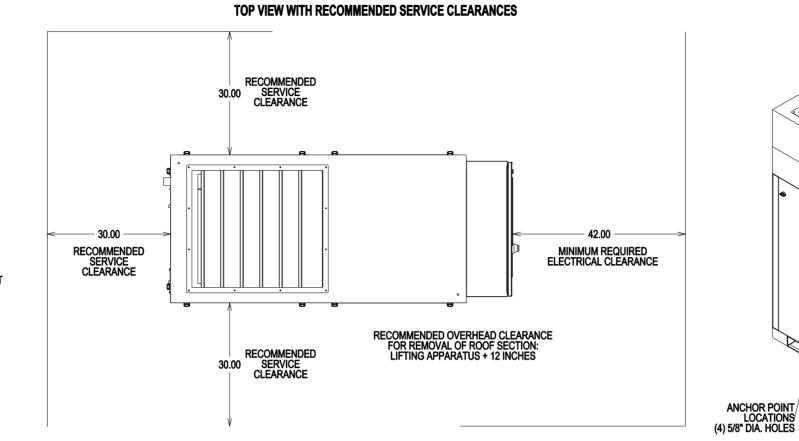

------------|------------------------|-----------------------------|---------------------------------|-------------------------------|
| PSIG                             | HP                     | BTU/MIN                     | kW                              | LB                            |
| 100                              | 40                     | 2250                        | 43                              | 2,480                         |

# ELECTRICAL REQUIREMENTS: 3Ø, 60 Hz, 480 VOLTS

1

NOTES: 1. PERFORMANCE DATA SHOWN IS FOR STANDARD CONDITIONS OF AMBIENT PRESSURE 14.5 PSIA, AMBIENT TEMPERATURE 80°F, RELATIVE HUMIDITY 60%. OPERATION IN OTHER CONDITIONS WILL AFFECT PERFORMANCE. 2. VALUES WILL VARY ±4% FOR CAPACITY AND ±5% FOR SPECIFIC POWER.

NOT SUITABLE FOR OUTDOOR WEATHER.



6

7

8



5

## LEFT VIEW

## DIMENSIONS IN INCHES

|   | DAGEDO        | CORPORATE ENGINEERING    |      |    |             |  |   |   | DRAW           | N G.E     | . WILKER | 4DEC13        |           |
|---|---------------|--------------------------|------|----|-------------|--|---|---|----------------|-----------|----------|---------------|-----------|
|   | MACHINERY     | AAGEO O W 70ND AVENILE   |      |    |             |  |   |   | CHECK          | ED B      |          | 4.94          | KOE<br>MC |
|   | COMPANY, INC. | www.rogers-machinery.com | DATE | BY | DESCRIPTION |  |   |   | SIZE<br>SERIAI | <u></u> # | SCALE    | 1:24<br>• TBD | -         |
| 1 |               | 2 3                      |      |    |             |  | 6 | 7 |                |           | •        |