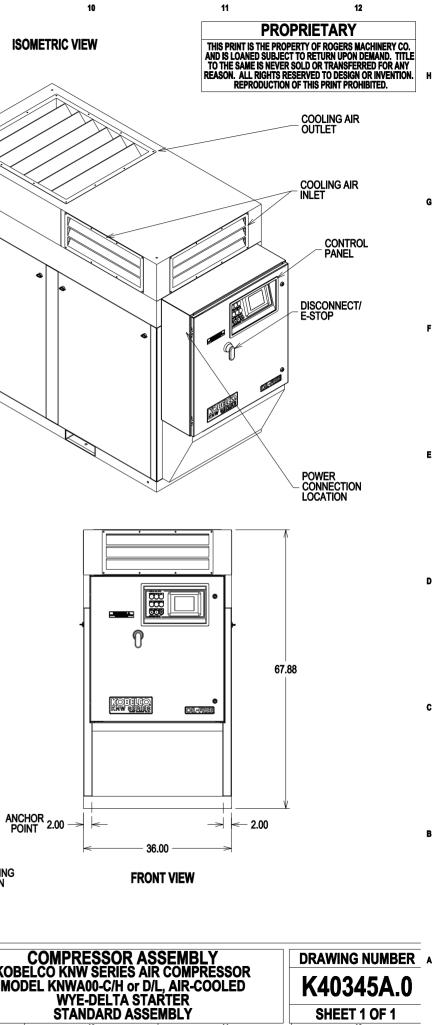

## DIMENSIONS IN INCHES

|   | DAGEDO        | CORPORATE ENGINEERING    |      |    |             |  |   |   | DRAW           | N G.E     | . WILKER | 4DEC13        |           |
|---|---------------|--------------------------|------|----|-------------|--|---|---|----------------|-----------|----------|---------------|-----------|
|   | MACHINERY     | AAGEO O W 70ND AVENILE   |      |    |             |  |   |   | CHECK          | ED B      |          | 4.94          | KOE<br>MC |
|   | COMPANY, INC. | www.rogers-machinery.com | DATE | BY | DESCRIPTION |  |   |   | SIZE<br>SERIAI | <u></u> # | SCALE    | 1:24<br>• TBD | -         |
| 1 |               | 2 3                      |      |    |             |  | 6 | 7 |                |           | •        |               | •         |

K40345A.0

SHEET 1 OF 1

10

9

12

|                          |                                                                                                                                                                                                                                                                                                                                                                                                                                                                                                                                                                                                                                                                                                                                                                                                                                                                                                                                                                                                                                                                                                                                                                                                                                                                                                                                                                                                                                                                                                                                                                                                                                                                                                                                                                                                                                                                                                                                                                                                                                                                                                                                                                                                                                                                                 |                                                                                                                                                                                                                                                                                                                                                                                                                                                                                                                                                                                                                                                                                                                                                                                                                                                                                                                                                                                                                                                                                                                                                                                                                                                                                                                                                                                                                                 | D |
|--------------------------|---------------------------------------------------------------------------------------------------------------------------------------------------------------------------------------------------------------------------------------------------------------------------------------------------------------------------------------------------------------------------------------------------------------------------------------------------------------------------------------------------------------------------------------------------------------------------------------------------------------------------------------------------------------------------------------------------------------------------------------------------------------------------------------------------------------------------------------------------------------------------------------------------------------------------------------------------------------------------------------------------------------------------------------------------------------------------------------------------------------------------------------------------------------------------------------------------------------------------------------------------------------------------------------------------------------------------------------------------------------------------------------------------------------------------------------------------------------------------------------------------------------------------------------------------------------------------------------------------------------------------------------------------------------------------------------------------------------------------------------------------------------------------------------------------------------------------------------------------------------------------------------------------------------------------------------------------------------------------------------------------------------------------------------------------------------------------------------------------------------------------------------------------------------------------------------------------------------------------------------------------------------------------------|---------------------------------------------------------------------------------------------------------------------------------------------------------------------------------------------------------------------------------------------------------------------------------------------------------------------------------------------------------------------------------------------------------------------------------------------------------------------------------------------------------------------------------------------------------------------------------------------------------------------------------------------------------------------------------------------------------------------------------------------------------------------------------------------------------------------------------------------------------------------------------------------------------------------------------------------------------------------------------------------------------------------------------------------------------------------------------------------------------------------------------------------------------------------------------------------------------------------------------------------------------------------------------------------------------------------------------------------------------------------------------------------------------------------------------|---|
|                          |                                                                                                                                                                                                                                                                                                                                                                                                                                                                                                                                                                                                                                                                                                                                                                                                                                                                                                                                                                                                                                                                                                                                                                                                                                                                                                                                                                                                                                                                                                                                                                                                                                                                                                                                                                                                                                                                                                                                                                                                                                                                                                                                                                                                                                                                                 |                                                                                                                                                                                                                                                                                                                                                                                                                                                                                                                                                                                                                                                                                                                                                                                                                                                                                                                                                                                                                                                                                                                                                                                                                                                                                                                                                                                                                                 |   |
|                          |                                                                                                                                                                                                                                                                                                                                                                                                                                                                                                                                                                                                                                                                                                                                                                                                                                                                                                                                                                                                                                                                                                                                                                                                                                                                                                                                                                                                                                                                                                                                                                                                                                                                                                                                                                                                                                                                                                                                                                                                                                                                                                                                                                                                                                                                                 |                                                                                                                                                                                                                                                                                                                                                                                                                                                                                                                                                                                                                                                                                                                                                                                                                                                                                                                                                                                                                                                                                                                                                                                                                                                                                                                                                                                                                                 | С |
| ER<br>-FILTER,           |                                                                                                                                                                                                                                                                                                                                                                                                                                                                                                                                                                                                                                                                                                                                                                                                                                                                                                                                                                                                                                                                                                                                                                                                                                                                                                                                                                                                                                                                                                                                                                                                                                                                                                                                                                                                                                                                                                                                                                                                                                                                                                                                                                                                                                                                                 |                                                                                                                                                                                                                                                                                                                                                                                                                                                                                                                                                                                                                                                                                                                                                                                                                                                                                                                                                                                                                                                                                                                                                                                                                                                                                                                                                                                                                                 |   |
|                          |                                                                                                                                                                                                                                                                                                                                                                                                                                                                                                                                                                                                                                                                                                                                                                                                                                                                                                                                                                                                                                                                                                                                                                                                                                                                                                                                                                                                                                                                                                                                                                                                                                                                                                                                                                                                                                                                                                                                                                                                                                                                                                                                                                                                                                                                                 |                                                                                                                                                                                                                                                                                                                                                                                                                                                                                                                                                                                                                                                                                                                                                                                                                                                                                                                                                                                                                                                                                                                                                                                                                                                                                                                                                                                                                                 | В |
| 56.43<br>/2″NPT<br>UTLET |                                                                                                                                                                                                                                                                                                                                                                                                                                                                                                                                                                                                                                                                                                                                                                                                                                                                                                                                                                                                                                                                                                                                                                                                                                                                                                                                                                                                                                                                                                                                                                                                                                                                                                                                                                                                                                                                                                                                                                                                                                                                                                                                                                                                                                                                                 |                                                                                                                                                                                                                                                                                                                                                                                                                                                                                                                                                                                                                                                                                                                                                                                                                                                                                                                                                                                                                                                                                                                                                                                                                                                                                                                                                                                                                                 |   |
| !                        | $\begin{array}{c} \text{SYMBOL LEGEND} \\ \bigcirc = \text{MINUS DRAFT} \\ \bigcirc = \text{MINUS DRAFT} \\ \bigcirc = \text{PLUS DRAFT} \\ \text{TOLERANCES NOT SPECIFIED} \\ \text{XX} \\ \text{XX} \\ \text{XX} \\ \text{CONTINUESTIAL DISCUSSIVE} \\ \hline \\ \text{TOLERANCES NOT SPECIFIED} \\ \text{AUTIOCAD} \\ \text{REL2008 LT} \\ \hline \\ \text{INCH} \\ \text{CONTINUESTIAL DISCUSSIVE} \\ \hline \\ \text{TOLERANCES NOT SPECIFIED AUTOCAD} \\ \text{MORE AUTOCAD} \\ \text{MORE AUTOCAD} \\ \text{CONTINUESTIAL DISCUSSIVE} \\ \hline \\ CONTENTS ore CONTINUES 1 of any maximation to the compared of submitted to outside parties for use or evanimation. The second $ | AL CONTROL     Drawings to conform to the<br>current revision of the following<br>ANSI standards.       HARDNESS     Y14.3 MULti and sectional view degs.<br>Y14.3 MULti and sectional view degs.<br>Y14.5 MULti and sectional view degs.<br>Sheet 2 of 4       Brawn     Scale<br>Exclusional view degs.<br>Exclusional view degs.<br>Bry       RK     AEK       8/6/13     8/7/13                                                                                                                                                                                                                                                                                                                                                                                                                                                                                                                                                                                                                             | A |
| 1                        | PART NAME<br>DRYER PACKAGE SKID<br>32" X 98.31"                                                                                                                                                                                                                                                                                                                                                                                                                                                                                                                                                                                                                                                                                                                                                                                                                                                                                                                                                                                                                                                                                                                                                                                                                                                                                                                                                                                                                                                                                                                                                                                                                                                                                                                                                                                                                                                                                                                                                                                                                                                                                                                                                                                                                                 | Dispension         Dispens | - |