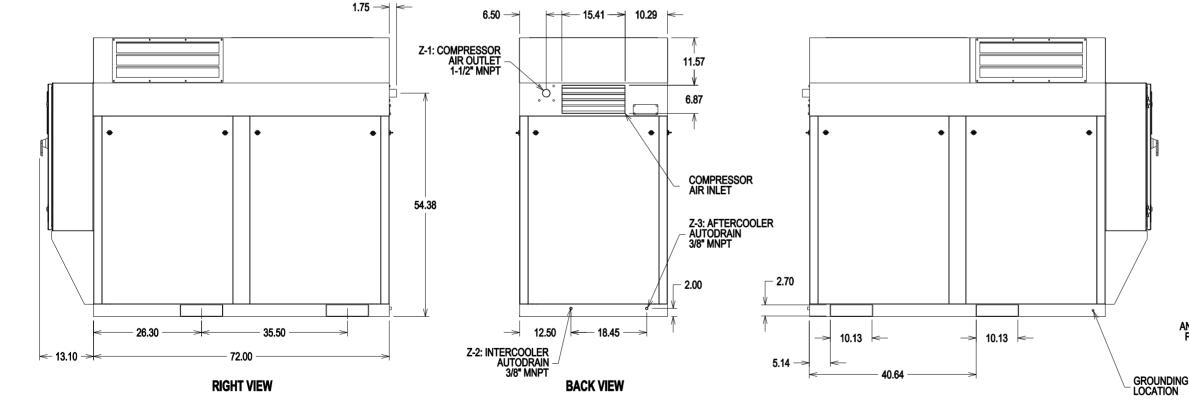

-|------------------------|-----------------------------|---------------------------------|-------------------------------|
| PSIG                             | HP                     | BTU/MIN                     | kW                              | LB                            |
| 100                              | 40                     | 2250                        | 43                              | 2,480                         |

# ELECTRICAL REQUIREMENTS: 3Ø, 60 Hz, 480 VOLTS

1

NOTES: 1. PERFORMANCE DATA SHOWN IS FOR STANDARD CONDITIONS OF AMBIENT PRESSURE 14.5 PSIA, AMBIENT TEMPERATURE 80°F, RELATIVE HUMIDITY 60%. OPERATION IN OTHER CONDITIONS WILL AFFECT PERFORMANCE. 2. VALUES WILL VARY ±4% FOR CAPACITY AND ±5% FOR SPECIFIC POWER.

NOT SUITABLE FOR OUTDOOR WEATHER.



6

7

8



5

## LEFT VIEW

## DIMENSIONS IN INCHES

|   | DAGEDO        | CORPORATE ENGINEERING    |      |    |             |  |   |   | DRAW           | N G.E     | . WILKER | 4DEC13        |           |
|---|---------------|--------------------------|------|----|-------------|--|---|---|----------------|-----------|----------|---------------|-----------|
|   | MACHINERY     | AAGEO O W 70ND AVENILE   |      |    |             |  |   |   | CHECK          | ED B      |          | 4.94          | KOE<br>MC |
|   | COMPANY, INC. | www.rogers-machinery.com | DATE | BY | DESCRIPTION |  |   |   | SIZE<br>SERIAI | <u></u> # | SCALE    | 1:24<br>• TBD | -         |
| 1 |               | 2 3                      |      |    |             |  | 6 | 7 |                |           | •        |