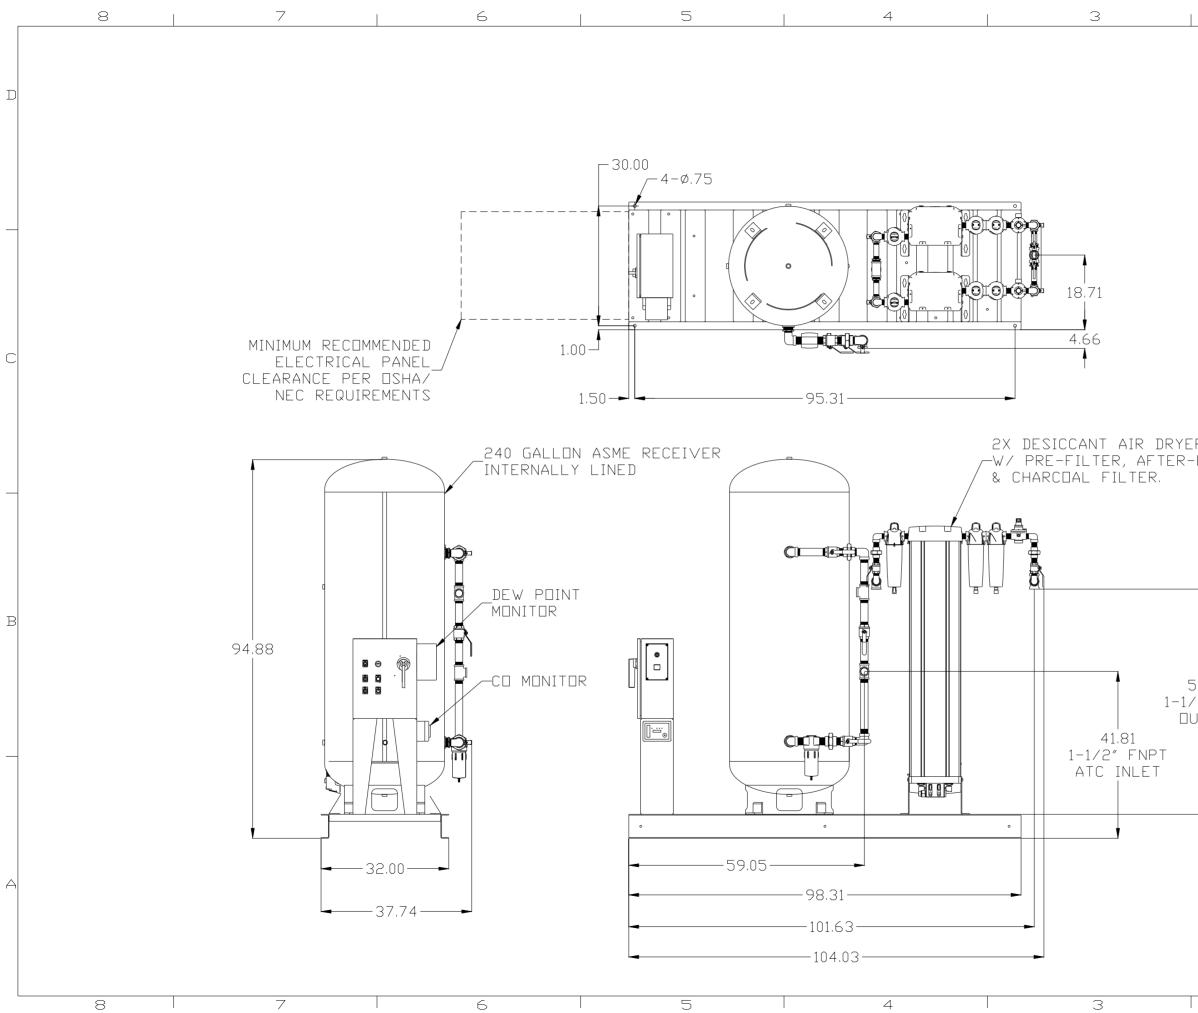

K40345A.0

SHEET 1 OF 1

10

9

12

|                          |                                                                                                                                                                                                                                                                                                                                                                                                                                                                                                                                                                                                                                                                                                                                                                                                                                                                                                                                                                                                                                                                                                                                                                                                                                                                                                                                                                                                                                                                                                                                                                                                                                                                                                                                                                                                                                                                                                                                                                                                                                                                                                                                                                                                                                                                                 |                                                                                                                                                                                                                                                                                                                                                                                                                                                                                                                                                                                                                                                                                                                                                                                                                                                                                                                                                                                                                                                                                                                                                                                                                                                                                                                                                                                                                                 | D |
|--------------------------|---------------------------------------------------------------------------------------------------------------------------------------------------------------------------------------------------------------------------------------------------------------------------------------------------------------------------------------------------------------------------------------------------------------------------------------------------------------------------------------------------------------------------------------------------------------------------------------------------------------------------------------------------------------------------------------------------------------------------------------------------------------------------------------------------------------------------------------------------------------------------------------------------------------------------------------------------------------------------------------------------------------------------------------------------------------------------------------------------------------------------------------------------------------------------------------------------------------------------------------------------------------------------------------------------------------------------------------------------------------------------------------------------------------------------------------------------------------------------------------------------------------------------------------------------------------------------------------------------------------------------------------------------------------------------------------------------------------------------------------------------------------------------------------------------------------------------------------------------------------------------------------------------------------------------------------------------------------------------------------------------------------------------------------------------------------------------------------------------------------------------------------------------------------------------------------------------------------------------------------------------------------------------------|---------------------------------------------------------------------------------------------------------------------------------------------------------------------------------------------------------------------------------------------------------------------------------------------------------------------------------------------------------------------------------------------------------------------------------------------------------------------------------------------------------------------------------------------------------------------------------------------------------------------------------------------------------------------------------------------------------------------------------------------------------------------------------------------------------------------------------------------------------------------------------------------------------------------------------------------------------------------------------------------------------------------------------------------------------------------------------------------------------------------------------------------------------------------------------------------------------------------------------------------------------------------------------------------------------------------------------------------------------------------------------------------------------------------------------|---|
|                          |                                                                                                                                                                                                                                                                                                                                                                                                                                                                                                                                                                                                                                                                                                                                                                                                                                                                                                                                                                                                                                                                                                                                                                                                                                                                                                                                                                                                                                                                                                                                                                                                                                                                                                                                                                                                                                                                                                                                                                                                                                                                                                                                                                                                                                                                                 |                                                                                                                                                                                                                                                                                                                                                                                                                                                                                                                                                                                                                                                                                                                                                                                                                                                                                                                                                                                                                                                                                                                                                                                                                                                                                                                                                                                                                                 |   |
|                          |                                                                                                                                                                                                                                                                                                                                                                                                                                                                                                                                                                                                                                                                                                                                                                                                                                                                                                                                                                                                                                                                                                                                                                                                                                                                                                                                                                                                                                                                                                                                                                                                                                                                                                                                                                                                                                                                                                                                                                                                                                                                                                                                                                                                                                                                                 |                                                                                                                                                                                                                                                                                                                                                                                                                                                                                                                                                                                                                                                                                                                                                                                                                                                                                                                                                                                                                                                                                                                                                                                                                                                                                                                                                                                                                                 | С |
| ER<br>-FILTER,           |                                                                                                                                                                                                                                                                                                                                                                                                                                                                                                                                                                                                                                                                                                                                                                                                                                                                                                                                                                                                                                                                                                                                                                                                                                                                                                                                                                                                                                                                                                                                                                                                                                                                                                                                                                                                                                                                                                                                                                                                                                                                                                                                                                                                                                                                                 |                                                                                                                                                                                                                                                                                                                                                                                                                                                                                                                                                                                                                                                                                                                                                                                                                                                                                                                                                                                                                                                                                                                                                                                                                                                                                                                                                                                                                                 |   |
|                          |                                                                                                                                                                                                                                                                                                                                                                                                                                                                                                                                                                                                                                                                                                                                                                                                                                                                                                                                                                                                                                                                                                                                                                                                                                                                                                                                                                                                                                                                                                                                                                                                                                                                                                                                                                                                                                                                                                                                                                                                                                                                                                                                                                                                                                                                                 |                                                                                                                                                                                                                                                                                                                                                                                                                                                                                                                                                                                                                                                                                                                                                                                                                                                                                                                                                                                                                                                                                                                                                                                                                                                                                                                                                                                                                                 | В |
| 56.43<br>/2″NPT<br>UTLET |                                                                                                                                                                                                                                                                                                                                                                                                                                                                                                                                                                                                                                                                                                                                                                                                                                                                                                                                                                                                                                                                                                                                                                                                                                                                                                                                                                                                                                                                                                                                                                                                                                                                                                                                                                                                                                                                                                                                                                                                                                                                                                                                                                                                                                                                                 |                                                                                                                                                                                                                                                                                                                                                                                                                                                                                                                                                                                                                                                                                                                                                                                                                                                                                                                                                                                                                                                                                                                                                                                                                                                                                                                                                                                                                                 |   |
| !                        | $\begin{array}{c} \text{SYMBOL LEGEND} \\ \bigcirc = \text{MINUS DRAFT} \\ \bigcirc = \text{MINUS DRAFT} \\ \bigcirc = \text{PLUS DRAFT} \\ \text{TOLERANCES NOT SPECIFIED} \\ \text{XX} \\ \text{XX} \\ \text{XX} \\ \text{CONTINUESTIAL DISCUSSIVE} \\ \hline \\ \text{TOLERANCES NOT SPECIFIED} \\ \text{AUTIOCAD} \\ \text{REL2008 LT} \\ \hline \\ \text{INCH} \\ \text{CONTINUESTIAL DISCUSSIVE} \\ \hline \\ \text{TOLERANCES NOT SPECIFIED AUTOCAD} \\ \text{MORE AUTOCAD} \\ \text{MORE AUTOCAD} \\ \text{CONTINUESTIAL DISCUSSIVE} \\ \hline \\ CONTENTS ore CONTINUES 1 of any maximation to the compared of submitted to outside parties for use or evanimation. The second $ | AL CONTROL     Drawings to conform to the<br>current revision of the following<br>ANSI standards.       HARDNESS     Y14.3 MULti and sectional view degs.<br>Y14.3 MULti and sectional view degs.<br>Y14.5 MULti and sectional view degs.<br>Sheet 2 of 4       Brawn     Scale<br>Exclusional view degs.<br>Exclusional view degs.<br>Bry       RK     AEK       8/6/13     8/7/13                                                                                                                                                                                                                                                                                                                                                                                                                                                                                                                                                                                                                             | A |
| 1                        | PART NAME<br>DRYER PACKAGE SKID<br>32" X 98.31"                                                                                                                                                                                                                                                                                                                                                                                                                                                                                                                                                                                                                                                                                                                                                                                                                                                                                                                                                                                                                                                                                                                                                                                                                                                                                                                                                                                                                                                                                                                                                                                                                                                                                                                                                                                                                                                                                                                                                                                                                                                                                                                                                                                                                                 | Dispension         Dispens | - |