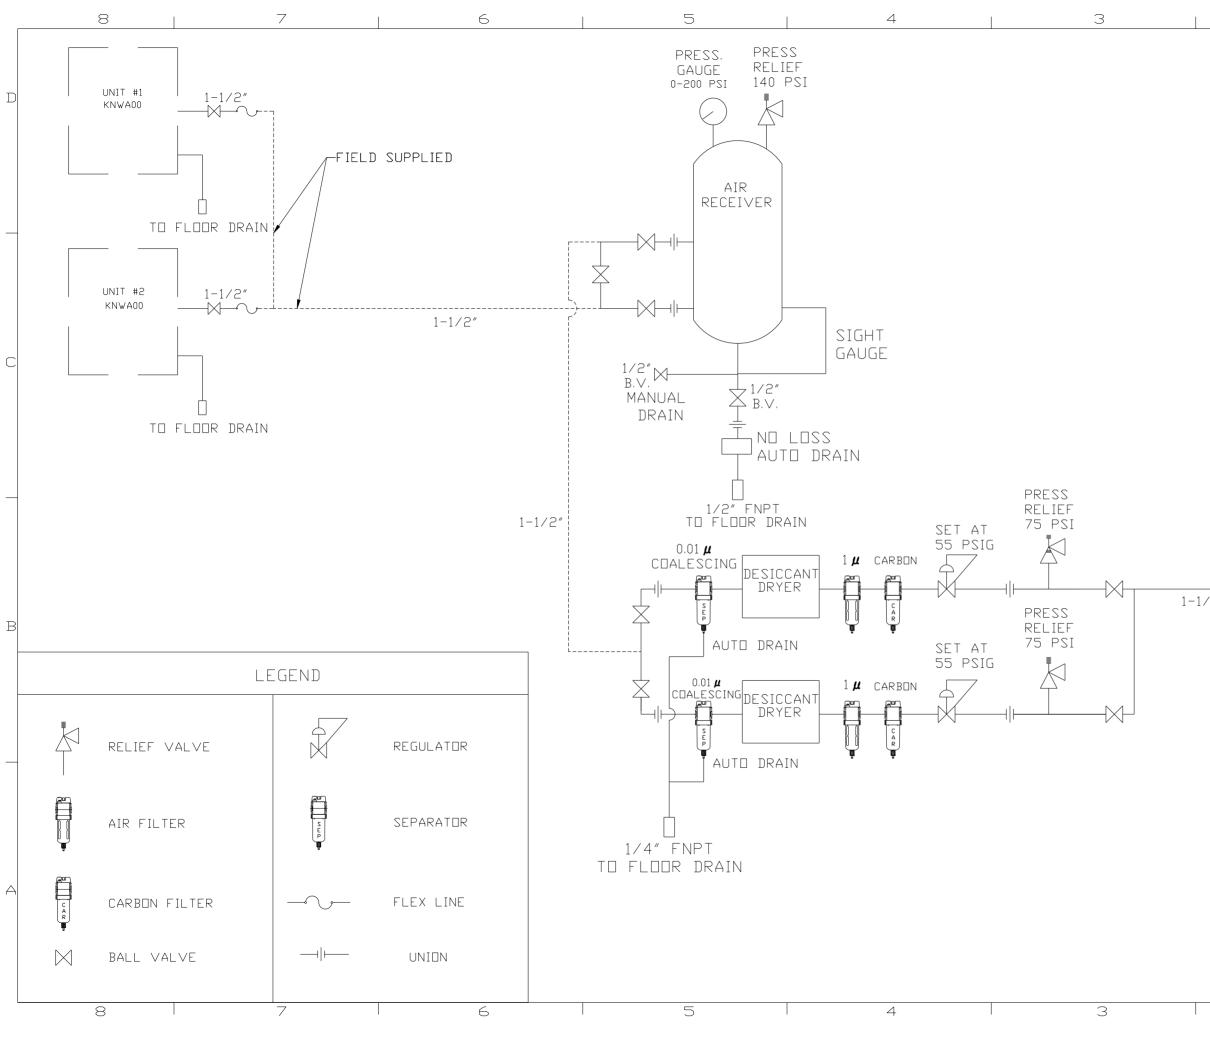

 REV
 ZDNE
 REVISION
 DATE
 ECN
 NAME
 CHKD

 A-1
 ALL
 SUBMITTAL DRAVINGS
 8/7/13
 McCoope
 RK
 AcK

 B-1
 ALL
 RELASE FOR PRODUCTION
 8/7/13
 McCoope
 RK
 AcK

D

| I      |           | ć                              | 2                                 |                                                           |                                |                                                 |                  |                  |                         | 1                   | _                           |            |                      |   |
|--------|-----------|--------------------------------|-----------------------------------|-----------------------------------------------------------|--------------------------------|-------------------------------------------------|------------------|------------------|-------------------------|---------------------|-----------------------------|------------|----------------------|---|
|        |           |                                |                                   | REV<br>A-1                                                | ZONE                           | 2                                               | RE∨I<br>UBMITTAL | SION<br>DRAWINGS |                         | DATE<br>8/7/13      | ECN<br>PXEC0052             | NAME<br>RK | Снк D<br>АЕК         |   |
|        |           |                                |                                   | B-1                                                       | ALL                            | REI                                             | EASE FOR         | PRODUCTION       |                         | 8/7/13              | PXEC0052                    | RK         | AEK                  |   |
|        |           |                                |                                   |                                                           |                                |                                                 |                  |                  |                         |                     |                             |            |                      | _ |
|        |           |                                |                                   |                                                           |                                |                                                 |                  |                  |                         |                     |                             |            |                      | D |
|        |           |                                |                                   |                                                           |                                |                                                 |                  |                  |                         |                     |                             |            |                      |   |
|        |           |                                |                                   |                                                           |                                |                                                 |                  |                  |                         |                     |                             |            |                      |   |
|        |           |                                |                                   |                                                           |                                |                                                 |                  |                  |                         |                     |                             |            |                      |   |
|        |           |                                |                                   |                                                           |                                |                                                 |                  |                  |                         |                     |                             |            |                      |   |
|        |           |                                |                                   |                                                           |                                |                                                 |                  |                  |                         |                     |                             |            |                      |   |
|        |           |                                |                                   |                                                           |                                |                                                 |                  |                  |                         |                     |                             |            |                      |   |
|        |           |                                |                                   |                                                           |                                |                                                 |                  |                  |                         |                     |                             |            |                      |   |
|        |           |                                |                                   |                                                           |                                |                                                 |                  |                  |                         |                     |                             |            |                      |   |
|        |           |                                |                                   |                                                           |                                |                                                 |                  |                  |                         |                     |                             |            |                      |   |
|        |           |                                |                                   |                                                           |                                |                                                 |                  |                  |                         |                     |                             |            |                      |   |
|        |           |                                |                                   |                                                           |                                |                                                 |                  |                  |                         |                     |                             |            |                      |   |
|        |           |                                |                                   |                                                           |                                |                                                 |                  |                  |                         |                     |                             |            |                      | С |
|        |           |                                |                                   |                                                           |                                |                                                 |                  |                  |                         |                     |                             |            |                      |   |
|        |           | N /                            |                                   |                                                           |                                |                                                 |                  |                  |                         |                     |                             |            |                      |   |
|        | DE<br>PDI |                                |                                   |                                                           |                                |                                                 |                  |                  |                         |                     |                             |            |                      |   |
|        | MONI      | TOR                            |                                   |                                                           |                                |                                                 |                  |                  |                         |                     |                             |            |                      |   |
|        |           |                                |                                   |                                                           |                                |                                                 |                  |                  |                         |                     |                             |            |                      |   |
|        |           |                                |                                   |                                                           |                                |                                                 |                  |                  |                         |                     |                             |            |                      |   |
|        |           |                                |                                   |                                                           |                                |                                                 |                  |                  |                         |                     |                             |            |                      |   |
|        | Ž         | 71/4″<br>≤ B.∨.                | /                                 |                                                           |                                |                                                 |                  |                  |                         |                     |                             |            |                      |   |
|        |           | D. V.                          |                                   |                                                           |                                |                                                 |                  |                  |                         |                     |                             |            |                      |   |
|        |           |                                | <\                                |                                                           | \ <i>^</i> -                   | $\rightarrow$                                   | 1-1/             | /2″ M<br>DUTI    | INPT                    | -                   |                             |            |                      |   |
| 1-1/2″ |           | V                              | N                                 |                                                           | $\bigcirc$                     | V                                               | AIR              |                  | LEI                     |                     |                             |            |                      |   |
|        | 4         | 71/4                           | /                                 |                                                           |                                |                                                 |                  |                  |                         |                     |                             |            |                      | В |
|        | 4         | 71/4′<br>≥ B.∨.                |                                   |                                                           | /                              |                                                 |                  | SAMPI<br>6800    |                         |                     | RТ                          |            |                      |   |
|        | -         |                                | (                                 |                                                           |                                | CIME                                            | 24               | 6800             | AV /                    | J                   |                             |            |                      |   |
|        |           | 1/                             |                                   |                                                           |                                |                                                 |                  |                  |                         |                     |                             |            |                      |   |
|        |           | B.<br>–                        | V.<br>Tr                          |                                                           | . Τ M                          |                                                 |                  |                  |                         |                     |                             |            |                      |   |
|        |           |                                | ΙL                                | - 1                                                       | 1 I F                          | 40S                                             |                  |                  |                         |                     |                             |            |                      |   |
|        |           | L<br>ITNR                      |                                   |                                                           |                                |                                                 |                  |                  |                         |                     |                             |            |                      |   |
|        |           |                                |                                   |                                                           |                                |                                                 |                  |                  |                         |                     |                             |            |                      |   |
|        |           |                                |                                   |                                                           |                                |                                                 |                  |                  |                         |                     |                             |            |                      |   |
|        |           | SYMBOL LEGE                    | ND                                |                                                           |                                | ADDIT                                           |                  | CONTOR           | Decarting               | oc to (             |                             | +0 +00     |                      |   |
|        |           | ⊖ = MII<br>⊕ = PLI             | NUS DR                            |                                                           | ×                              | = ADDIT<br>REQ'D<br>= BRINE                     |                  |                  | ANSI 5                  | tandaro<br>Multi an | d section                   | nal view   | dwgs.                |   |
|        |           | TOLERANCE                      | S NDT S                           |                                                           |                                | AUTOCA                                          | D nr             | I NOT SCA        |                         |                     | FDR ]                       |            |                      |   |
|        |           | . XX =<br>. XXX =<br>∠(DEG.) = |                                   |                                                           |                                | INCH                                            | l Sł             | neet 3           |                         |                     |                             |            | 12                   | Α |
|        |           | Th<br>POWERED<br>and s         | is drawin<br>(,INC.of<br>ubject t | NTIAL D<br>ng is the<br>the SCO<br>o return<br>of identio | e prope<br>TT FETZ<br>i on dei | rty of<br>ER COMPANY<br>nand. Its<br>must not b | DRA<br>BY        | RK               | CHECKI<br>BY<br>AE      |                     | APPROVED<br>INGINEERI<br>JA |            | инякт <u>с</u><br>СТ |   |
|        |           | copied o                       | r submit<br>use                   | or exami                                                  | utside<br>nation               | parties fo                                      | 8                | /6/13            | 8/7.                    |                     | 8/7/1                       | _          | 7/12                 |   |
|        |           | PART NAME                      | :                                 | N/A                                                       |                                |                                                 |                  | sŗ.              | UCTION DR<br>18-769-797 |                     | RISON, DH                   | 10 45030   |                      |   |
|        |           | 40-100HP                       |                                   |                                                           |                                |                                                 |                  | 5 ND             |                         |                     |                             |            | SIZE                 |   |
|        |           |                                |                                   | SCH                                                       | EM4                            | ATIC                                            |                  | ML               | DRE                     |                     |                             |            | .0406. dwg           |   |
| I      |           | ć                              | _                                 |                                                           |                                |                                                 | I                |                  |                         | 1                   | -                           |            |                      |   |