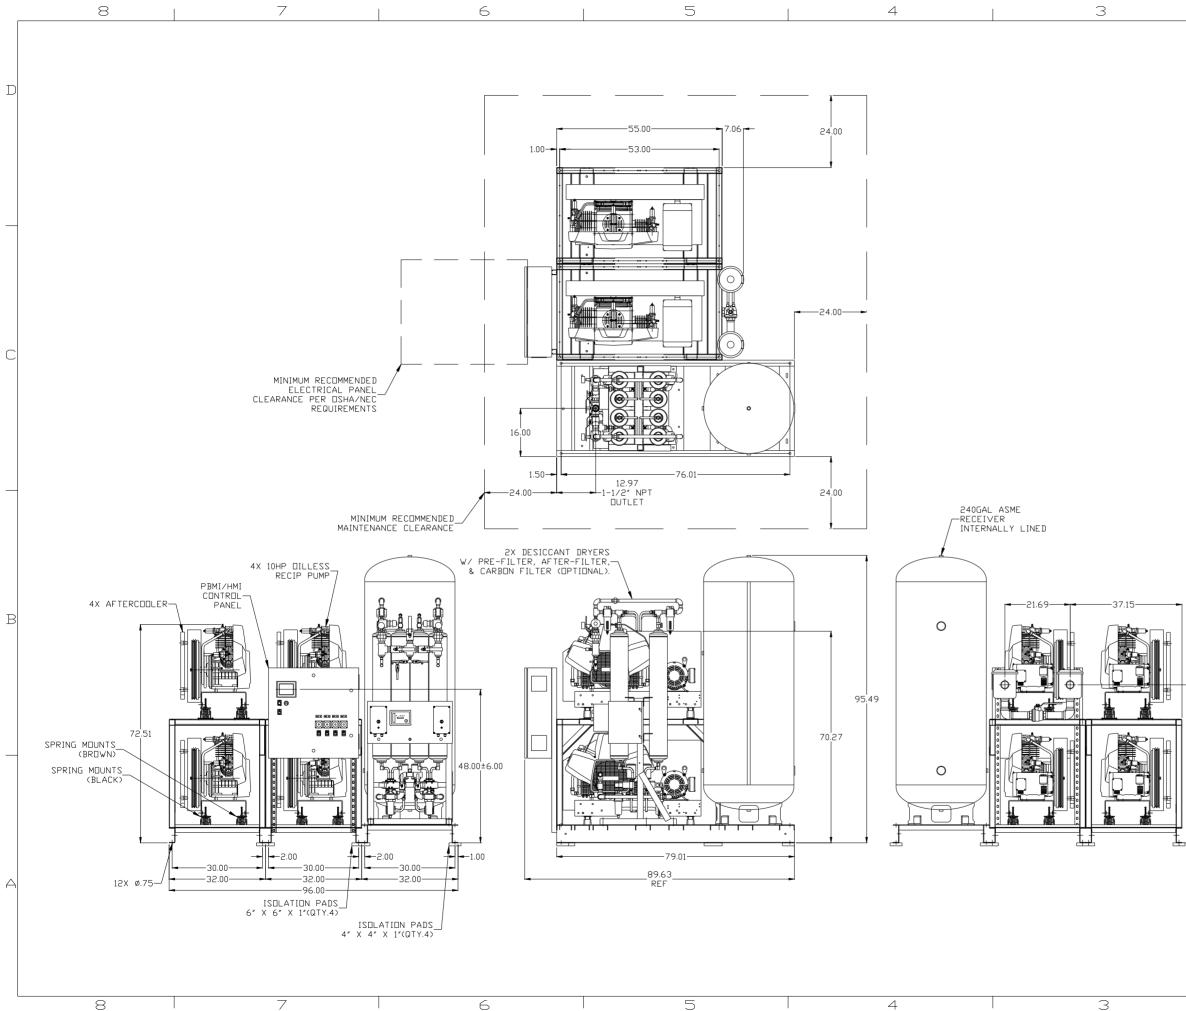

52.50 2″NPT INLET

## NOTE: SYSTEM DESIGNED IN COMPLIANCE WITH U.S. NFPA '99,

1 REV ZDNE DATE ECN NAME CHKD **REVISION** ADDED PBMI SHEETS 9/23/11 22609 AEK GES L-1 2 ALL UPDATED/ADDED FLEX HDSES 11/2/12 PXEC0009 AEK DMS M-1 1 ALL UPDATED DRYER DUTLET DRIENTATION 4/1/15 PXEC0100 MJD GES

03/28/16 PXEC0133 MJD AEK

 $\mathbb{D}$ 

С

В

REMOVED SNUBBER VALVE

N-1 2 D5

| REV | ZONE  | REVISION |                          | DATE     | ECN      | NAME | СНКД |
|-----|-------|----------|--------------------------|----------|----------|------|------|
| к-1 | ALL   | ¢.       | ADDED PBMI SHEETS        | 9/23/11  | 55603    | AEK  | GES  |
| L-1 | 2 ALL | UPDA     | 11/2/12                  | PXEC0009 | AEK      | DMS  |      |
| M-1 | 1 ALL | UPDATED  | DRYER DUTLET DRIENTATION | 4/1/15   | PXEC0100 | MJD  | GES  |
| N-1 | 2 D2  | REM      | OVED SNUBBER VALVE       | 03/28/16 | PXEC0133 | MJD  | AEK  |