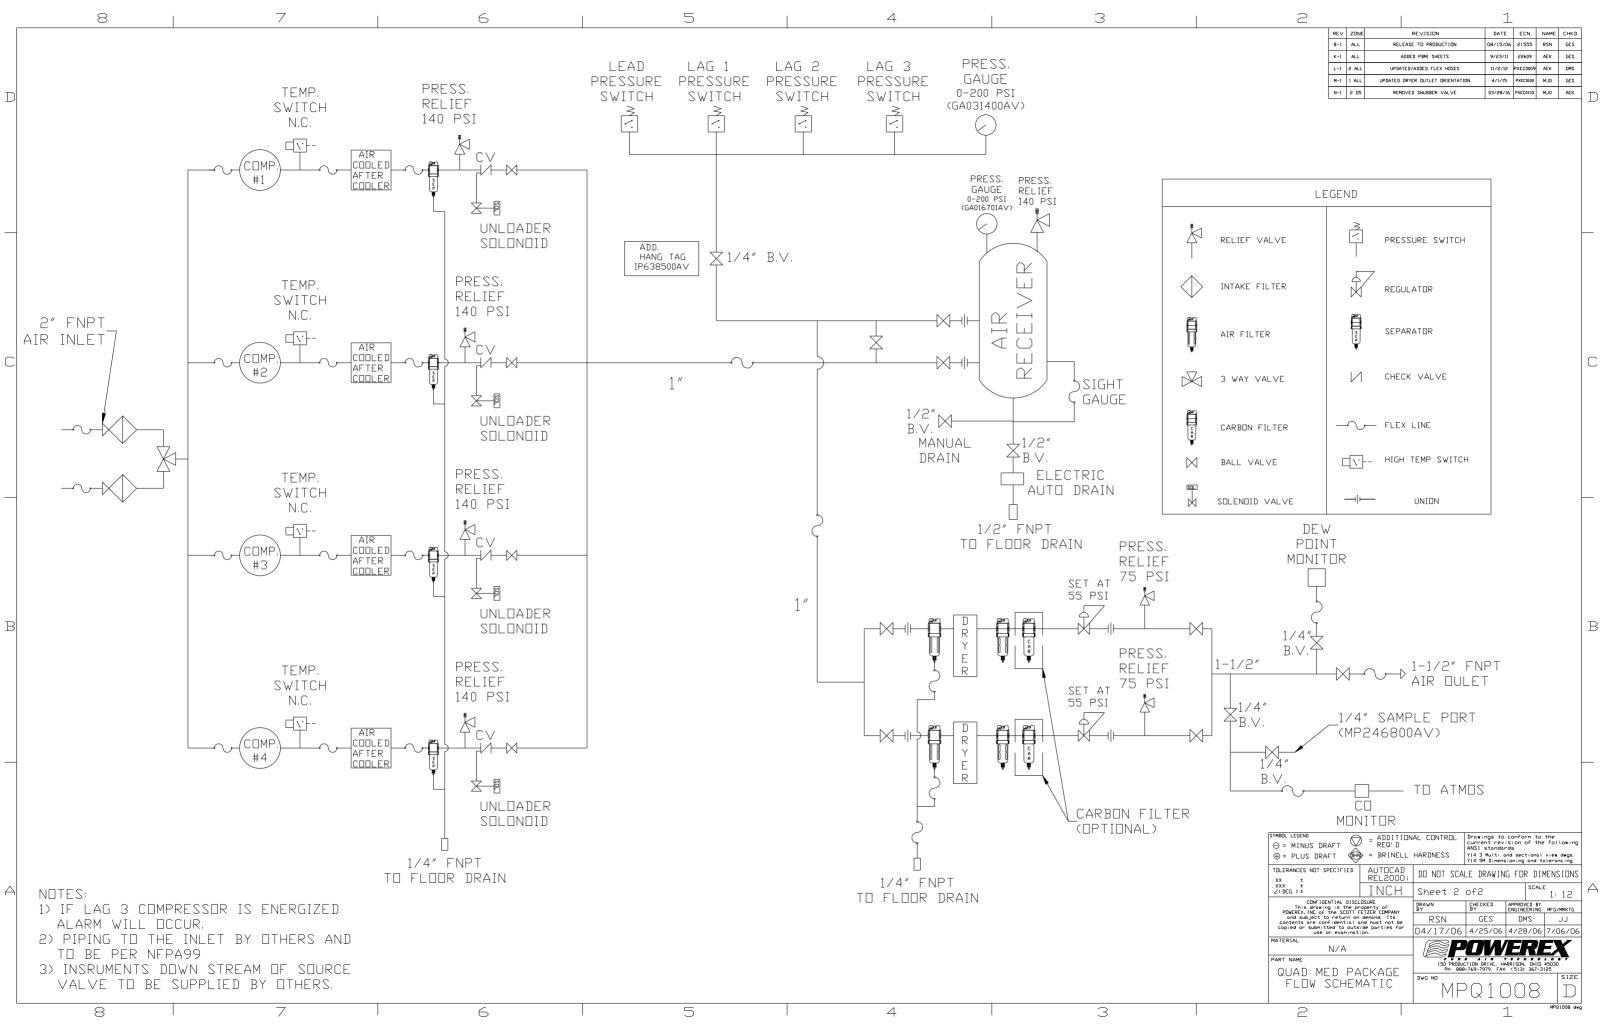

6

З

4

52.50 2″NPT

INLET

| LATEST ED                                                                                                                                                                                                           | ITION,             |                                                                                                                                                                   |                 |                            |              |
|---------------------------------------------------------------------------------------------------------------------------------------------------------------------------------------------------------------------|--------------------|-------------------------------------------------------------------------------------------------------------------------------------------------------------------|-----------------|----------------------------|--------------|
| SYMBOL LEGEND<br>⊖ = MINUS DRAFT<br>⊕ = PLUS DRAFT                                                                                                                                                                  | INAL CONTROL       | Drawings to conform to the<br>current revision of the following<br>ANSI standards.<br>Y14.3 Multi and sectional view dwgs.<br>Y14.5M Dimensioning and tolerancing |                 |                            |              |
| TOLERANCES NOT SPECIFIED                                                                                                                                                                                            | AUTOCAD<br>REL2000 |                                                                                                                                                                   | LE DRAWIN       | IG FOR DI                  | MENSIONS     |
| . XXX ±<br>∠(DEG.)±                                                                                                                                                                                                 | INCH               | Sheet 1                                                                                                                                                           | of 2            | SCAL                       | E<br>1:12    |
| COMPIDENTIAL DISCLOSURE<br>FOR THE ADDA SHOW TO PETER COMPANY<br>and subject to return an demand. Its<br>contents are confidential and must not be<br>copied or submitted to outside parties for<br>MATERIAL<br>N/A |                    | DRAWN<br>BY                                                                                                                                                       | CHECKED<br>BY   | APPROVED BY<br>ENGINEERING | MFG/MRKTG    |
|                                                                                                                                                                                                                     |                    | RSN                                                                                                                                                               | GES             | DMS                        | JJ           |
|                                                                                                                                                                                                                     |                    | 04/17/06                                                                                                                                                          | 4/25/06         | 4/28/06                    | 7/06/06      |
|                                                                                                                                                                                                                     |                    |                                                                                                                                                                   | OW              |                            | EX           |
| PART NAME<br>QUADPLEX DILLESS RECIP.<br>10HP. 240GAL. BASEMDUNT<br>DUPLEX DESICCANT                                                                                                                                 |                    |                                                                                                                                                                   | ICTION DRIVE, H |                            |              |
|                                                                                                                                                                                                                     |                    | DWG ND                                                                                                                                                            | PQ1(            | 008                        | D SIZE       |
| 2                                                                                                                                                                                                                   |                    | ·                                                                                                                                                                 |                 | 1                          | MPQ1008. dwg |

NDTE: SYSTEM DESIGNED IN COMPLIANCE WITH U.S. NFPA '99,

REV ZONE B-1 ALL **REVISION** RELEASE TO PRODUCTION K-1 ALL ADDED PBMI SHEETS L-1 2 ALL UPDATED/ADDED FLEX HOSES 
 UPDATED /ADDED FLEX MOSES
 II//2:1/
 Paccode

 UPDATED DRYER DULLET DRIENTATION
 4/1/15
 PXCC000
 MJD
 GES

 REMOVED SNUBBER VALVE
 03/28/16
 PXEC013
 MJD
 AEK
 D
M-1 1 ALL N-1 2 D5

DATE ECN NAME CHKD

08/15/06 21555 RSN GES

9/23/11 22609 AEK GES

11/2/12 PXEC0009 AEK DMS

С

В

|     |       |                   |          | -        |       |      |      |
|-----|-------|-------------------|----------|----------|-------|------|------|
| REV | ZONE  | REVISION          |          | DATE     | ECN   | NAME | СНКД |
| B-1 | ALL   | REL               | 08/15/06 | 21555    | RSN   | GES  |      |
| к-1 | ALL   | ADDED PBMI SHEETS |          | 9/23/11  | 55603 | AEK  | GES  |
| L-1 | 2 ALL | UPDA              | 11/2/12  | PXEC0009 | AEK   | DMS  |      |
| M-1 | 1 ALL | UPDATED           | 4/1/15   | PXEC0100 | MJD   | GES  |      |
| N-1 | 2 D2  | REM               | 03/28/16 | PXEC0133 | MJD   | AEK  |      |