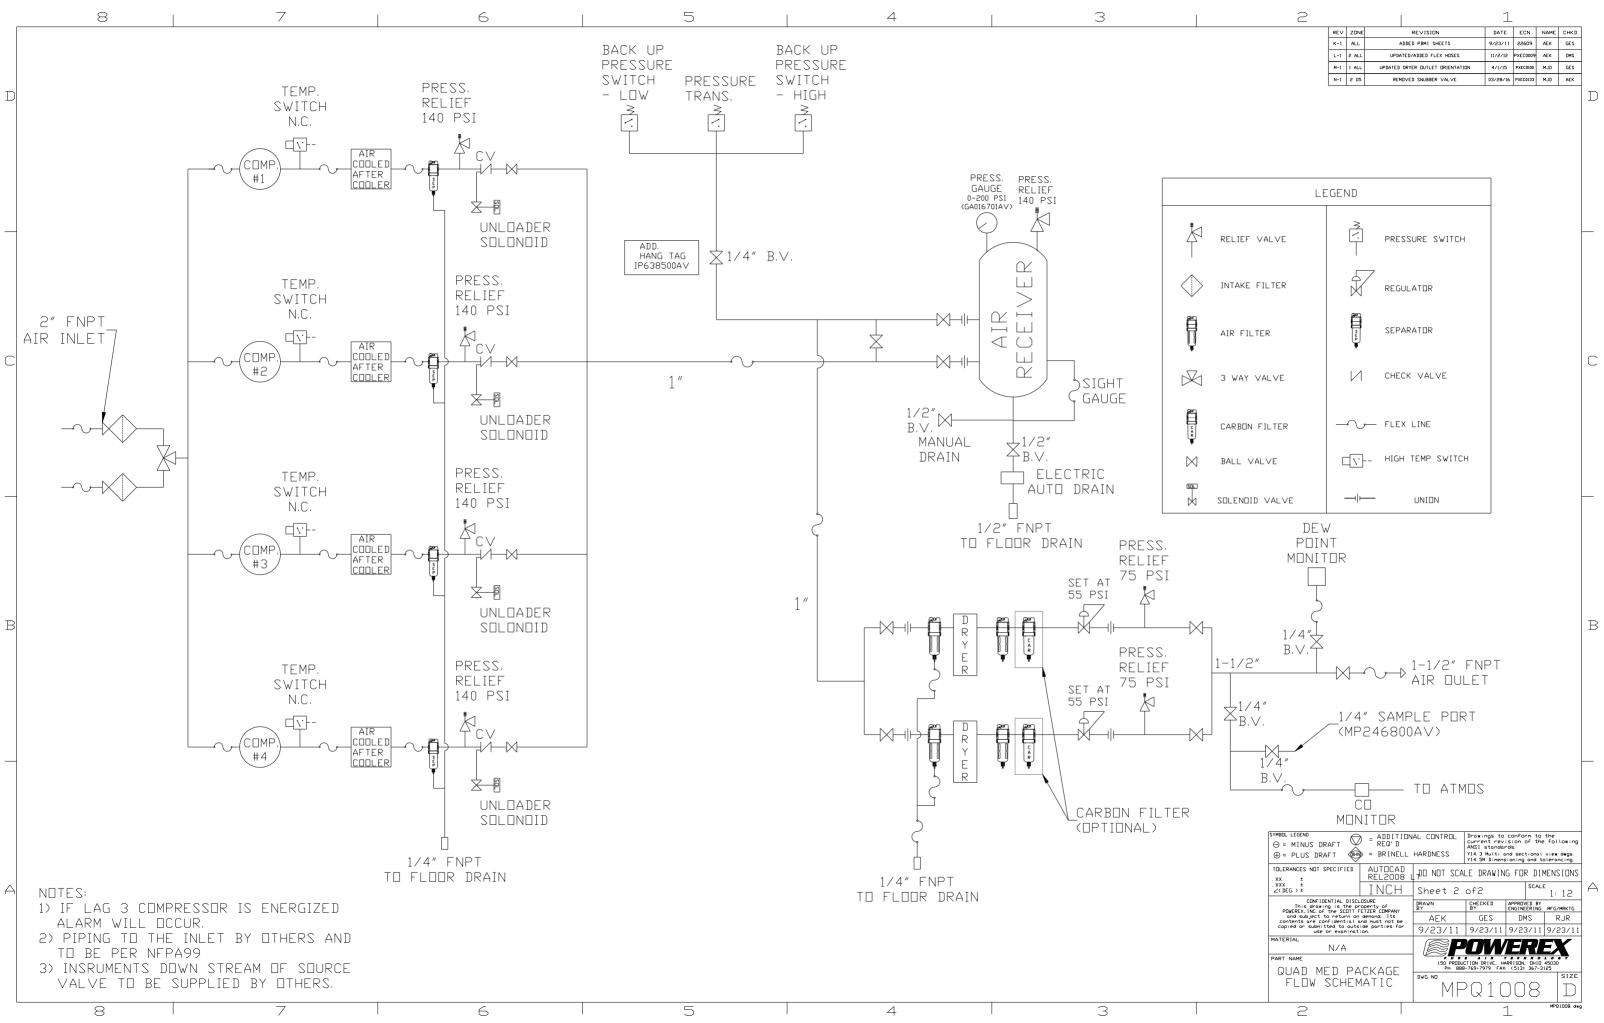

6

З

| SYMBOL LEGEND<br>⊖ = MINUS DRAFT<br>⊕ = PLUS DRAFT                                                                                                                                                                                                               | ′ ¯ REQ′D          | DNAL CONTROL<br>L HARDNESS | Drawings to<br>current rev<br>ANSI standa<br>Y14.3 Multi d<br>Y14.5M Dimensi | ision of th<br>rds.<br>Ind sectional | e following<br>Lviem dmgs. |
|------------------------------------------------------------------------------------------------------------------------------------------------------------------------------------------------------------------------------------------------------------------|--------------------|----------------------------|------------------------------------------------------------------------------|--------------------------------------|----------------------------|
| TOLERANCES NOT SPECIFIED                                                                                                                                                                                                                                         | AUTOCAD<br>REL2008 |                            | LE DRAWIN                                                                    | G FOR DI                             | MENSIONS                   |
| .XXX ±<br>∠(DEG.)±                                                                                                                                                                                                                                               | INCH               | Sheet 1                    | of 2                                                                         | SCAL                                 | .е<br>1:12                 |
| CDNFIDENTIAL DISCUSSURE<br>This drawing is the property of<br>PDWEREX, INC of the SCDIT FEIZER COMPANY<br>and subject to return on demand. Its<br>contents are confidential and must not be<br>copied or submitted to outside parties for<br>use or examination. |                    | DRAWN<br>BY                | CHECKED<br>BY                                                                | APPROVED BY<br>ENGINEERING           |                            |
|                                                                                                                                                                                                                                                                  |                    | AEK                        | GES                                                                          | DMS                                  | RJR                        |
|                                                                                                                                                                                                                                                                  |                    | 9/23/11                    | 9/23/11                                                                      | 9/23/11                              | 9/23/11                    |
| MATERIAL<br>N/A                                                                                                                                                                                                                                                  |                    |                            | OW                                                                           |                                      | EX                         |
| PART NAME<br>QUADPLEX DILLESS RECIP.<br>10HP. 240GAL. BASEMDUNT<br>DUPLEX DESICCANT                                                                                                                                                                              |                    | D1 00                      | JCTION DRIVE, H                                                              | ARRISON, OHIO                        |                            |
|                                                                                                                                                                                                                                                                  |                    | DWG ND                     | PQ1(                                                                         | 08                                   | SIZE                       |
| 2                                                                                                                                                                                                                                                                |                    |                            |                                                                              | 1                                    | MPQ1008. dwg               |