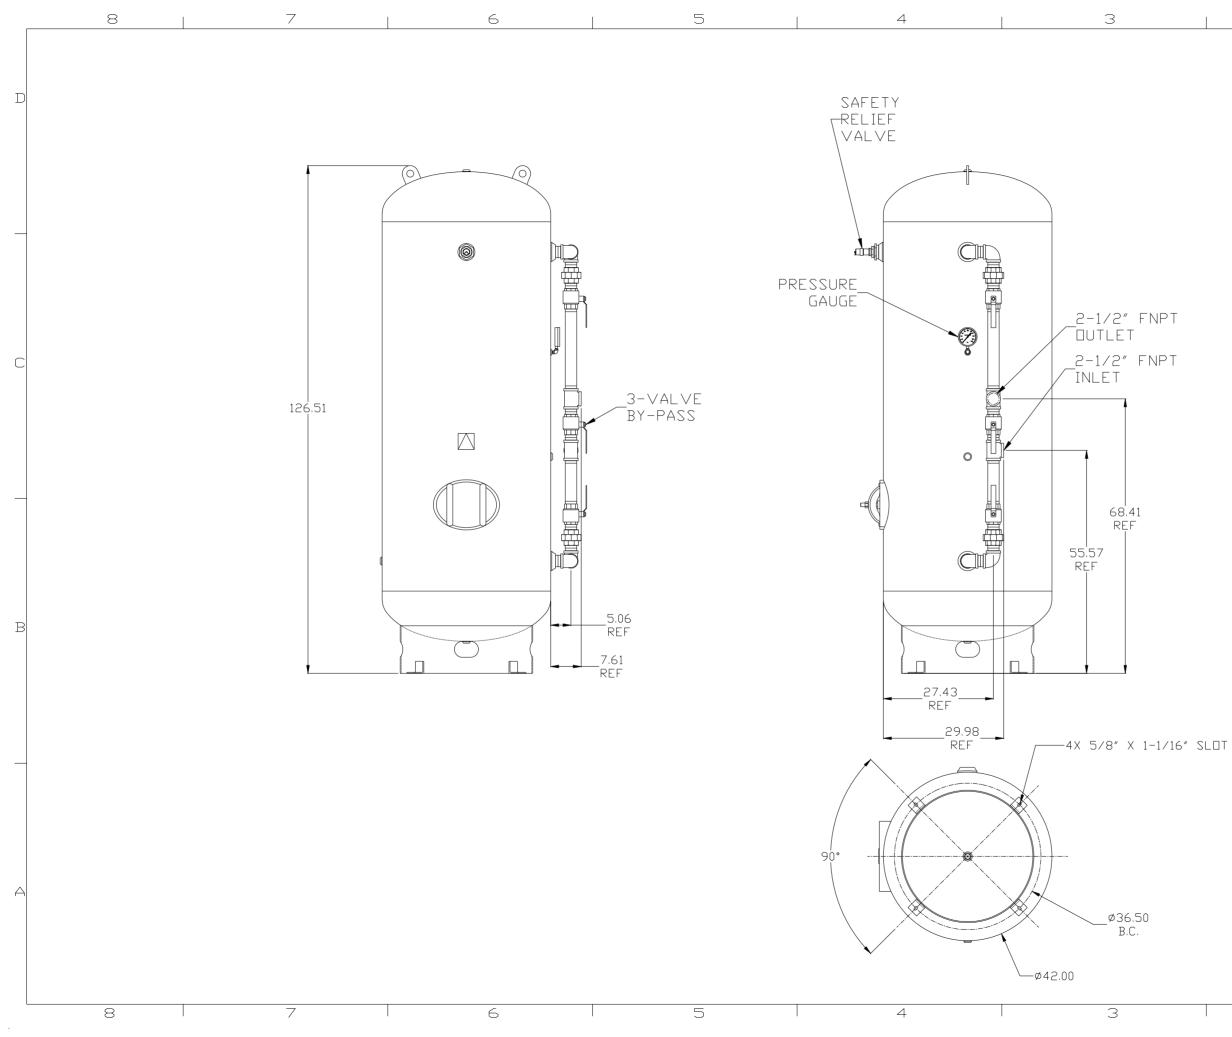

D

С

В

| 8 | 7 | 6 | 5 | 4 | 3 | 2 |             | I                          | 1        |              |         |
|---|---|---|---|---|---|---|-------------|----------------------------|----------|--------------|---------|
|   |   | · |   |   | · |   | REV ZONE    | REVISION                   | DATE     | ECN NAM      | 1E CHKD |
|   |   |   |   |   |   |   | B-1 ALL     | RELEASE FOR PRODUCTION     | 01/28/16 | PXECO141 MJD | AEK     |
|   |   |   |   |   |   |   | C-1 3.5 ALL | UPDATED TO NAND NDL DRYERS | 8/10/17  | PXEC0174 AEK | GES     |

| ⊕ = PLUS DRAFT                                                               | Þ = BRINELI          | L HARDNESS    | HARDNESS Y14.3 Multi and sectional view dwgs.<br>Y14.5M Dimensioning and tolerancing |               |      |  |  |
|------------------------------------------------------------------------------|----------------------|---------------|--------------------------------------------------------------------------------------|---------------|------|--|--|
| TOLERANCES NOT SPECIFIED<br>. XX ±                                           | AUTOCAD<br>REL2014 L |               | DO NOT SCALE DRAWING FOR DIMENSION                                                   |               |      |  |  |
| . XXX ±<br>∠(DEG.)±                                                          | INCH                 | Sheet 4       | of 5                                                                                 | SCALE         | 1:17 |  |  |
| CONFIDENTIAL DISCL<br>This drawing is the pr<br>POWEREX, INC, of the SCOTT F | DRAWN<br>BY          | CHECKED<br>BY | APPROVED BY<br>ENGINEERING                                                           | MFG/MRKTG     |      |  |  |
| and subject to return on<br>contents are confidential o                      | MJD                  | AEK           | JAA                                                                                  | CT            |      |  |  |
| copied or submitted to outs<br>use or examinat                               | 01/28/16             | 01/28/16      | 01/28/16                                                                             | 1/28/16       |      |  |  |
| MATERIAL<br>N/A                                                              |                      | OW            |                                                                                      | <b>EX</b>     |      |  |  |
| PART NAME                                                                    | 150 PRDDU            |               | ARRISON, DHID                                                                        | 45030         |      |  |  |
| 50HP CLAW ENCLOSED COMPRES                                                   | DWG ND               |               |                                                                                      | SIZE          |      |  |  |
| 660GAL DUAL DESICCAN                                                         | MG                   | RC0           | 508                                                                                  | D             |      |  |  |
| ~                                                                            |                      |               | -                                                                                    | MORCO508. dwg | 3    |  |  |