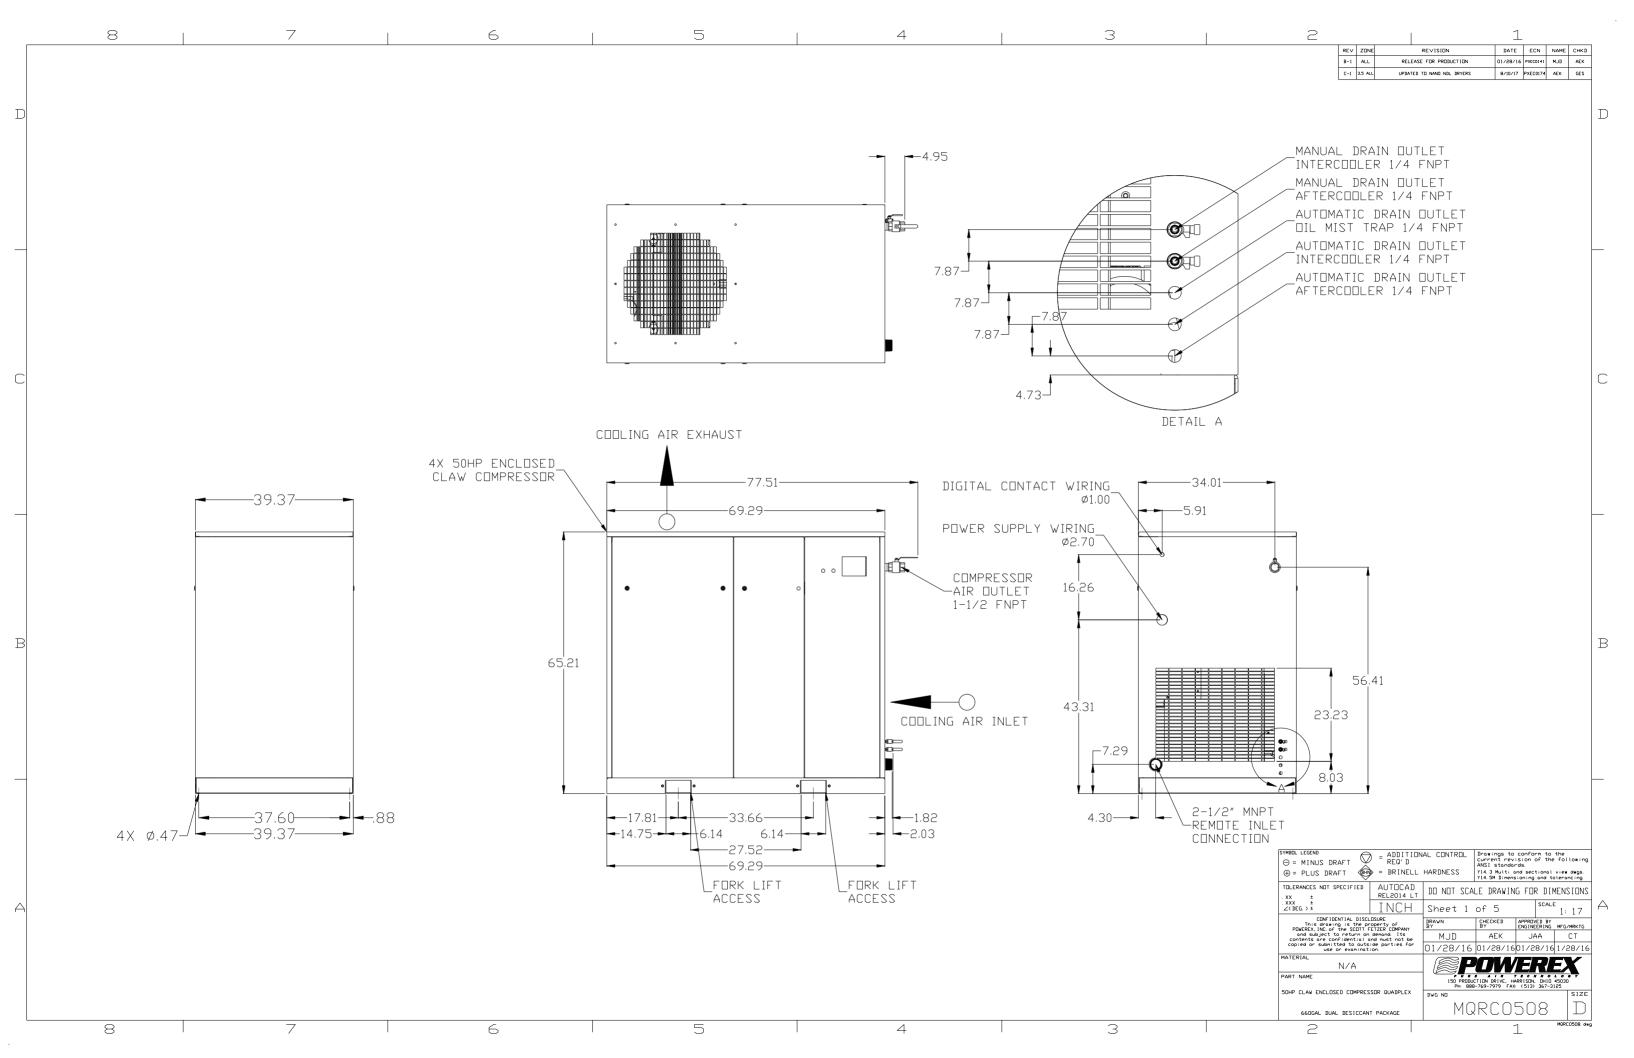

| SYMBDL LEGEND<br>⊖ = MINUS DRAFT<br>⊕ = PLUS DRAFT                                | REQ'D                 | HARDNESS      | Drawings to conform to the<br>current revision of the following<br>ANSI standards.<br>Y14.3 Multi and sectional view dwgs.<br>Y14.5M Dimensioning and tolerancing |                |               |           |
|-----------------------------------------------------------------------------------|-----------------------|---------------|-------------------------------------------------------------------------------------------------------------------------------------------------------------------|----------------|---------------|-----------|
| TOLERANCES NOT SPECIFIED                                                          | AUTOCAD<br>REL2014 LT | DO NOT SCAI   | LE DRAWIN                                                                                                                                                         | G FOR DI       | MENSIONS      |           |
| . XXX ±<br>∠(DEG.)±                                                               | INCH                  | Sheet 2       | of 5                                                                                                                                                              | SCALI          | E<br>1:17     | $  \land$ |
| CONFIDENTIAL DISCL<br>This drawing is the pr<br>POWEREX, INC, of the SCOTT F      | DRAWN<br>BY           | CHECKED<br>BY | APPROVED BY<br>ENGINEERING MFG/MRKTG                                                                                                                              |                |               |           |
| and subject to return on demand. Its<br>contents are confidential and must not be |                       | MJD           | AEK                                                                                                                                                               | JAA CT         |               |           |
| copied or submitted to outsi<br>use or examinati                                  | 01/28/16              | 01/28/16      | 01/28/16                                                                                                                                                          | 1/28/16        |               |           |
| MATERIAL N/A                                                                      |                       | OW            |                                                                                                                                                                   | EX             |               |           |
| PART NAME                                                                         |                       | TION DRIVE, H |                                                                                                                                                                   |                |               |           |
| 50HP CLAW ENCLOSED COMPRES                                                        | DWG ND                |               |                                                                                                                                                                   | SIZE           |               |           |
| 660GAL DUAL DESICCAN                                                              | MQ                    | RCO           | 508                                                                                                                                                               | $ \mathbb{D} $ |               |           |
| 2                                                                                 |                       |               | -                                                                                                                                                                 | 1              | MORCO508. dwg | 1         |

| 2 |     |         |                            | 1 1      |          |      |      |  |  |
|---|-----|---------|----------------------------|----------|----------|------|------|--|--|
|   |     | ZONE    | REVISION                   | DATE     | ECN      | NAME | СНКД |  |  |
|   | B-1 | ALL     | RELEASE FOR PRODUCTION     | 01/28/16 | PXEC0141 | MJD  | AEK  |  |  |
|   | C-1 | 3,5 ALL | UPDATED TO NAND NDL DRYERS | 8/10/17  | PXEC0174 | AEK  | GES  |  |  |