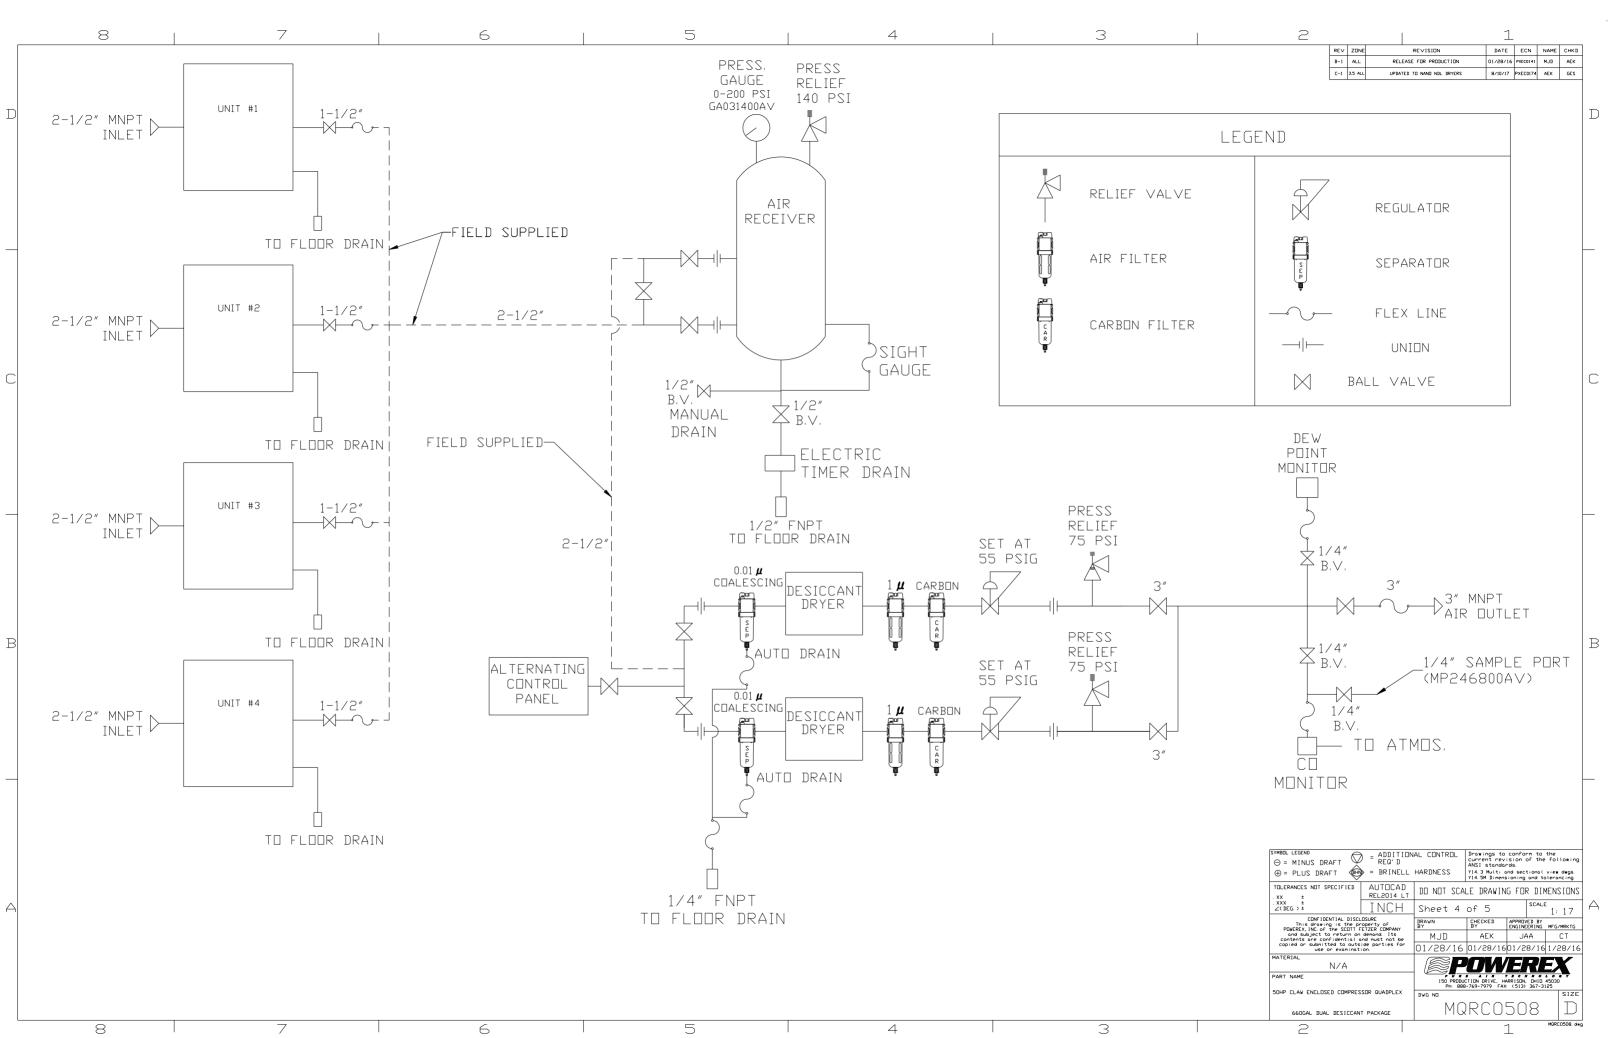

D

C

В

|       | $\frac{  v  ^2}{ v  ^2} = \frac{ v  ^2}{ v  ^2} =  $ |
|-------|------------------------------------------------------------------------------------------------------------------------------------------------------------------------------------------------------------------------------------------------------------------------------------------------------------------------------------------------------------------------------------------------------------------------------------------------------------------------------------------------------------------------------------------------------------------------------------------------------------------------------------------------------------------------------------------------------------------------------------------------------------------------------------------------------------------------------------------------------------------------------------------------------------------------------------------------------------------------------------------------------------------------------------------------------------------------------------------------------------------------------------------------------------------------------------------------------------------------------------------------------------------------------------------------------------------------------------------------------------------------------------------------------------------------------------------------------------------------------------------------------------------------------------------------------------------------------------------------------------------------------------------------------------------------------------------------------------------------------------------------------------------------------------------------------------------------------------------------------------------------------------------------------------------------------------------------------------------------------------------------------------------------------------------------------------------------------------------------------------------------------------------------------------------------------------------------------------------------------------------------------------------------------------------------------------------------------------------------------------------------------------------------------------------------------------------------------------------------------------------------------------------------------------------------------|
|       | 2X DESICCANT AIR DRYER<br>W/ PRE-FILTER, AFTER-FILTER,<br>& CHARCOAL FILTER<br>1/4" FNPT TO<br>CONTROL PANEL                                                                                                                                                                                                                                                                                                                                                                                                                                                                                                                                                                                                                                                                                                                                                                                                                                                                                                                                                                                                                                                                                                                                                                                                                                                                                                                                                                                                                                                                                                                                                                                                                                                                                                                                                                                                                                                                                                                                                                                                                                                                                                                                                                                                                                                                                                                                                                                                                                         |
|       | DEW POINT<br>MONITOR                                                                                                                                                                                                                                                                                                                                                                                                                                                                                                                                                                                                                                                                                                                                                                                                                                                                                                                                                                                                                                                                                                                                                                                                                                                                                                                                                                                                                                                                                                                                                                                                                                                                                                                                                                                                                                                                                                                                                                                                                                                                                                                                                                                                                                                                                                                                                                                                                                                                                                                                 |
|       | COMONITOR<br>46.86<br>2-1/2" FNPT<br>ATC INLET<br>B<br>COMONITOR<br>COMONITOR<br>COMONITOR<br>COMONITOR<br>COMONITOR<br>COMONITOR<br>COMONITOR<br>COMONITOR<br>COMONITOR<br>COMONITOR<br>COMONITOR<br>COMONITOR<br>COMONITOR<br>COMONITOR<br>COMONITOR<br>COMONITOR<br>COMONITOR<br>COMONITOR<br>COMONITOR<br>COMONITOR<br>COMONITOR<br>COMONITOR<br>COMONITOR<br>COMONITOR<br>COMONITOR<br>COMONITOR<br>COMONITOR<br>COMONITOR<br>COMONITOR<br>COMONITOR<br>COMONITOR<br>COMONITOR<br>COMONITOR<br>COMONITOR<br>COMONITOR<br>COMONITOR<br>COMONITOR<br>COMONITOR<br>COMONITOR<br>COMONITOR<br>COMONITOR<br>COMONITOR<br>COMONITOR<br>COMONITOR<br>COMONITOR<br>COMONITOR<br>COMONITOR<br>COMONITOR<br>COMONITOR<br>COMONITOR<br>COMONITOR<br>COMONITOR<br>COMONITOR<br>COMONITOR<br>COMONITOR<br>COMONITOR<br>COMONITOR<br>COMONITOR<br>COMONITOR<br>COMONITOR<br>COMONITOR<br>COMONITOR<br>COMONITOR<br>COMONITOR<br>COMONITOR<br>COMONITOR<br>COMONITOR<br>COMONITOR<br>COMONITOR<br>COMONITOR<br>COMONITOR<br>COMONITOR<br>COMONITOR<br>COMONITOR<br>COMONITOR<br>COMONITOR<br>COMONITOR<br>COMONITOR<br>COMONITOR<br>COMONITOR<br>COMONITOR<br>COMONITOR<br>COMONITOR<br>COMONITOR<br>COMONITOR<br>COMONITOR<br>COMONITOR<br>COMONITOR<br>COMONITOR<br>COMONITOR<br>COMONITOR<br>COMONITOR<br>COMONITOR<br>COMONITOR<br>COMONITOR<br>COMONITOR<br>COMONITOR<br>COMONITOR<br>COMONITOR<br>COMONITOR<br>COMONITOR<br>COMONITOR<br>COMONITOR<br>COMONITOR<br>COMONITOR<br>COMONITOR<br>COMONITOR<br>COMONITOR<br>COMONITOR<br>COMONITOR<br>COMONITOR<br>COMONITOR<br>COMONITOR<br>COMONITOR<br>COMONITOR<br>COMONITOR<br>COMONITOR<br>COMONITOR<br>COMONITOR<br>COMONITOR<br>COMONITOR<br>COMONITOR<br>COMONITOR<br>COMONITOR<br>COMONITOR<br>COMONITOR<br>COMONITOR<br>COMONITOR<br>COMONITOR<br>COMONITOR<br>COMONITOR<br>COMONITOR<br>COMONITOR<br>COMONITOR<br>COMONITOR<br>COMONITOR<br>COMONITOR<br>COMONITOR<br>COMONITOR<br>COMONITOR<br>COMONITOR<br>COMONITOR<br>COMONITOR<br>COMONITOR<br>COMONITOR<br>COMONITOR<br>COMONITOR<br>COMONITOR<br>COMONITOR<br>COMONITOR<br>COMONITOR<br>COMONITOR<br>COMONITOR<br>COMONITOR<br>COMONITOR<br>COMONITOR<br>COMONITOR<br>COMONITOR<br>COMONITOR<br>COMONITOR<br>COMONITOR<br>COMONITOR<br>COMONITOR<br>COMONITOR<br>COMONITOR<br>COMONITOR<br>COMONITOR<br>COMONITOR<br>COMONITOR<br>COMONITOR<br>COMONITOR<br>COMONITOR<br>COMONITOR<br>COMONITOR<br>COMONITOR<br>COMONITOR<br>COMONITOR<br>COMONITOR<br>COMONITOR<br>COMONITOR<br>COMONITOR<br>COMONITOR                                    |
|       | ************************************                                                                                                                                                                                                                                                                                                                                                                                                                                                                                                                                                                                                                                                                                                                                                                                                                                                                                                                                                                                                                                                                                                                                                                                                                                                                                                                                                                                                                                                                                                                                                                                                                                                                                                                                                                                                                                                                                                                                                                                                                                                                                                                                                                                                                                                                                                                                                                                                                                                                                                                 |
| 8 7 6 | 660GAL DUAL DESICCANT PACKAGEMQRC0508D54321                                                                                                                                                                                                                                                                                                                                                                                                                                                                                                                                                                                                                                                                                                                                                                                                                                                                                                                                                                                                                                                                                                                                                                                                                                                                                                                                                                                                                                                                                                                                                                                                                                                                                                                                                                                                                                                                                                                                                                                                                                                                                                                                                                                                                                                                                                                                                                                                                                                                                                          |