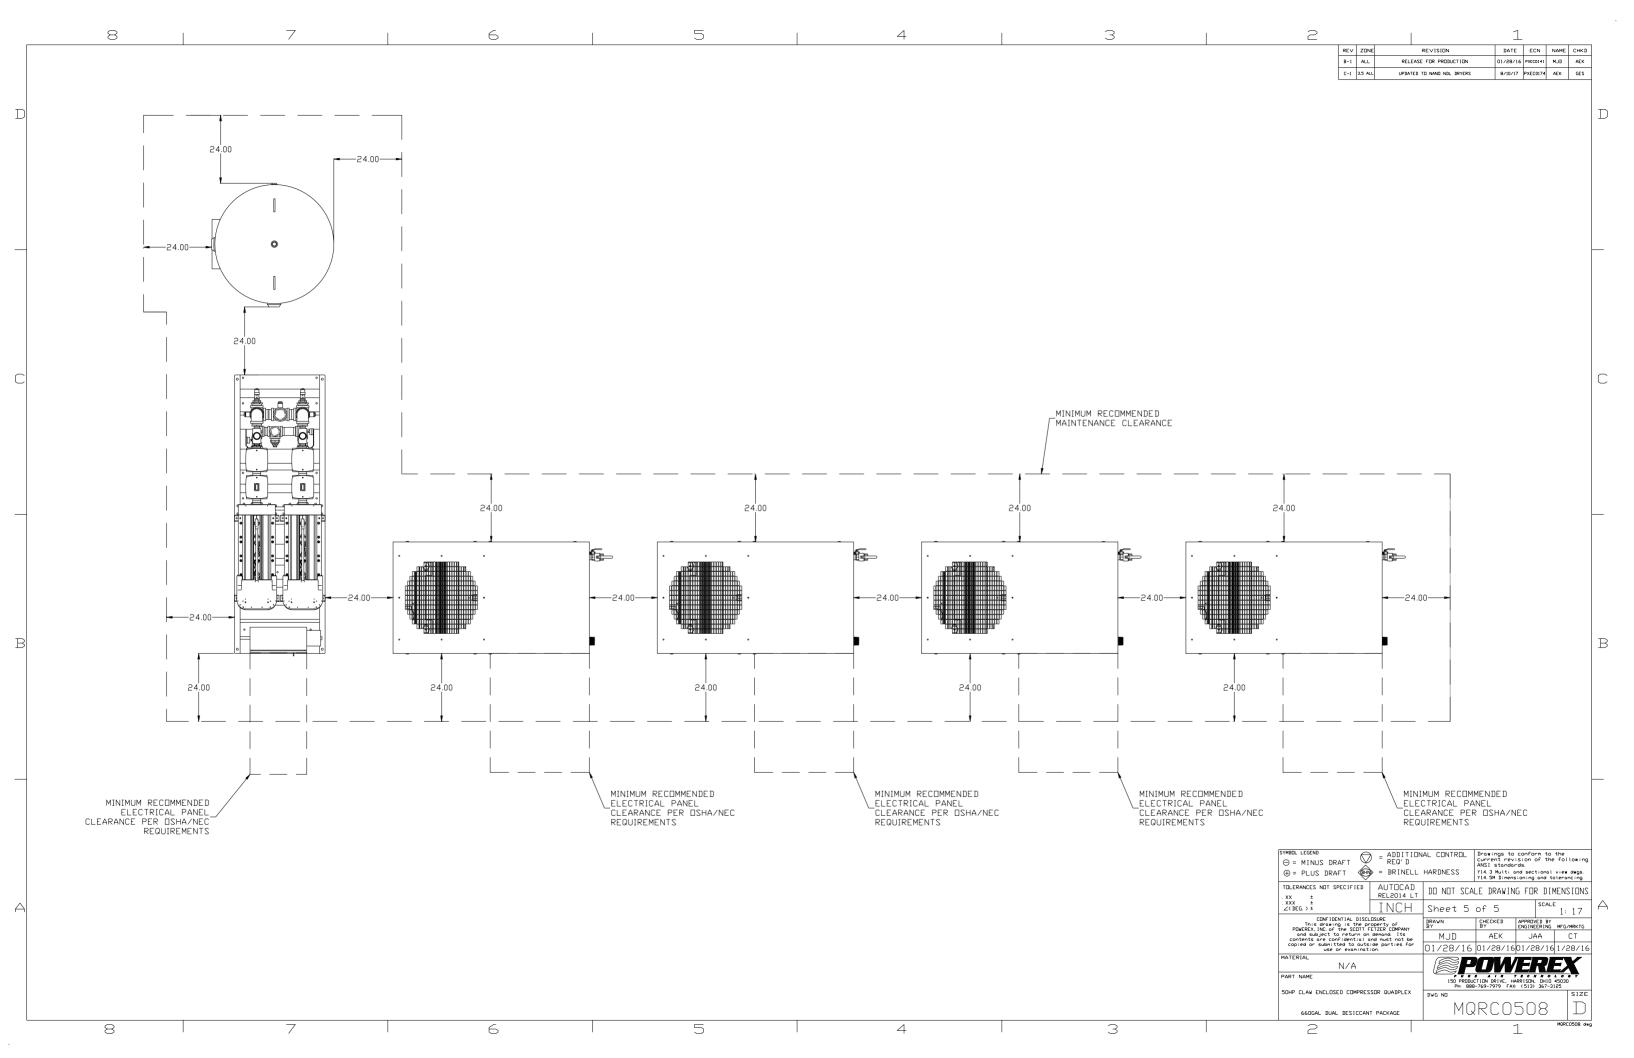

| 45030         |      |  |  |
| 50HP CLAW ENCLOSED COMPRES                                                   | DWG ND               |               |                                                                                      | SIZE          |      |  |  |
| 660GAL DUAL DESICCAN                                                         | MG                   | RC0           | 508                                                                                  | D             |      |  |  |
| ~                                                                            |                      |               | -                                                                                    | MORCO508. dwg | 3    |  |  |