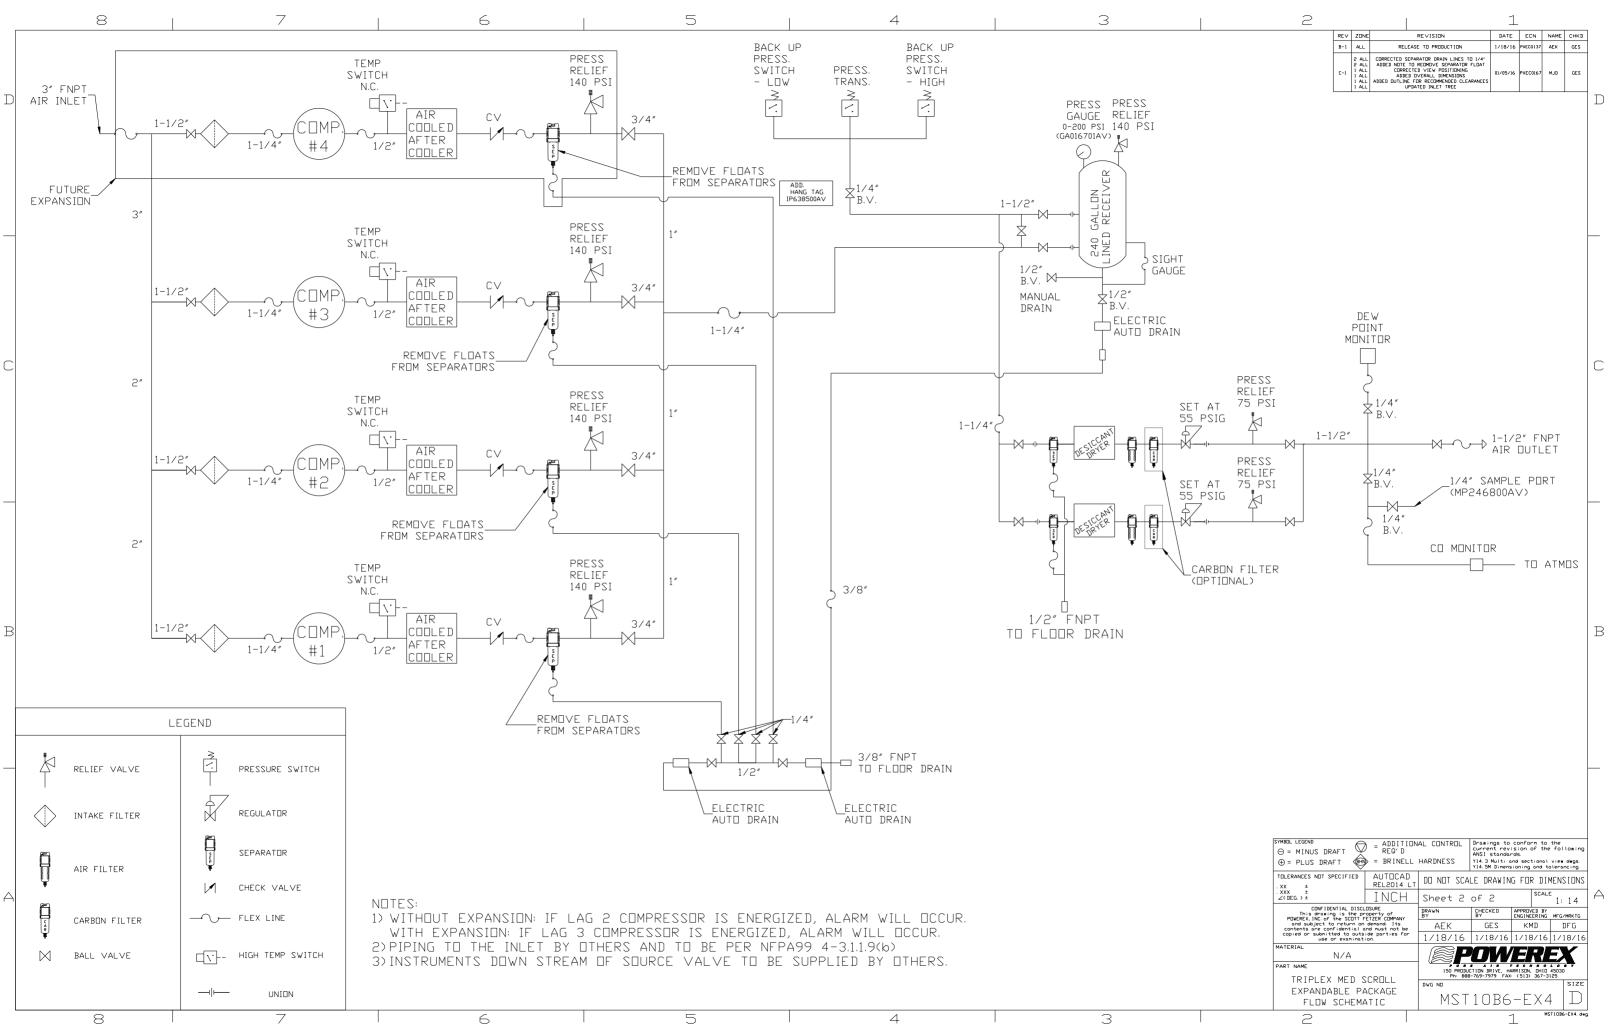

|                                                                                                                                                                                            | 114. OM Dimensioning and tolerancing |                                                                                    |               |                                   |      |                |  |  |
|--------------------------------------------------------------------------------------------------------------------------------------------------------------------------------------------|--------------------------------------|------------------------------------------------------------------------------------|---------------|-----------------------------------|------|----------------|--|--|
| TOLERANCES NOT SPECIFIED                                                                                                                                                                   | AUTOCAD<br>REL2014 LT                | DO NOT SCALE DRAWING FOR DIMENSIO                                                  |               |                                   |      |                |  |  |
| . XXX ±<br>∠(DEG.)±                                                                                                                                                                        | INCH                                 | Sheet 2 of 2                                                                       |               |                                   |      |                |  |  |
| CONFIDENTIAL DISCLOSURE<br>This drawing is the property of<br>PDWEREX,INC of the SCDIT FEIZER COMPANY<br>and subject to return on demand. Its<br>contents are confidential and must not be |                                      | DRAWN<br>BY                                                                        | CHECKED<br>BY | APPROVED BY<br>ENGINEERING MFG/MR |      | MFG/MRKTG      |  |  |
|                                                                                                                                                                                            |                                      | AEK                                                                                | GES           | KMD                               |      | DFG            |  |  |
| copied or submitted to outs<br>use or examinati                                                                                                                                            |                                      | 1/18/16                                                                            | 1/18/16       | 1/18                              | 8/16 | 1/18/16        |  |  |
| MATERIAL N/A                                                                                                                                                                               |                                      | <i>POWEREX</i>                                                                     |               |                                   |      |                |  |  |
| PART NAME<br>TRIPLEX MED SCROLL                                                                                                                                                            |                                      | 150 PRDDUCTIDN DRIVE, HARRISON, DHID 45030<br>Ph: 888-769-7979 FAX: (513) 367-3125 |               |                                   |      |                |  |  |
|                                                                                                                                                                                            |                                      | DWG ND                                                                             |               |                                   |      | SIZE           |  |  |
| EXPANDABLE PA<br>FLOW SCHEMA                                                                                                                                                               |                                      | MST                                                                                | 10B6          | -E                                | Χ4   | D              |  |  |
| 2                                                                                                                                                                                          |                                      |                                                                                    | -             | 1                                 | MS   | T10B6-EX4. dwg |  |  |