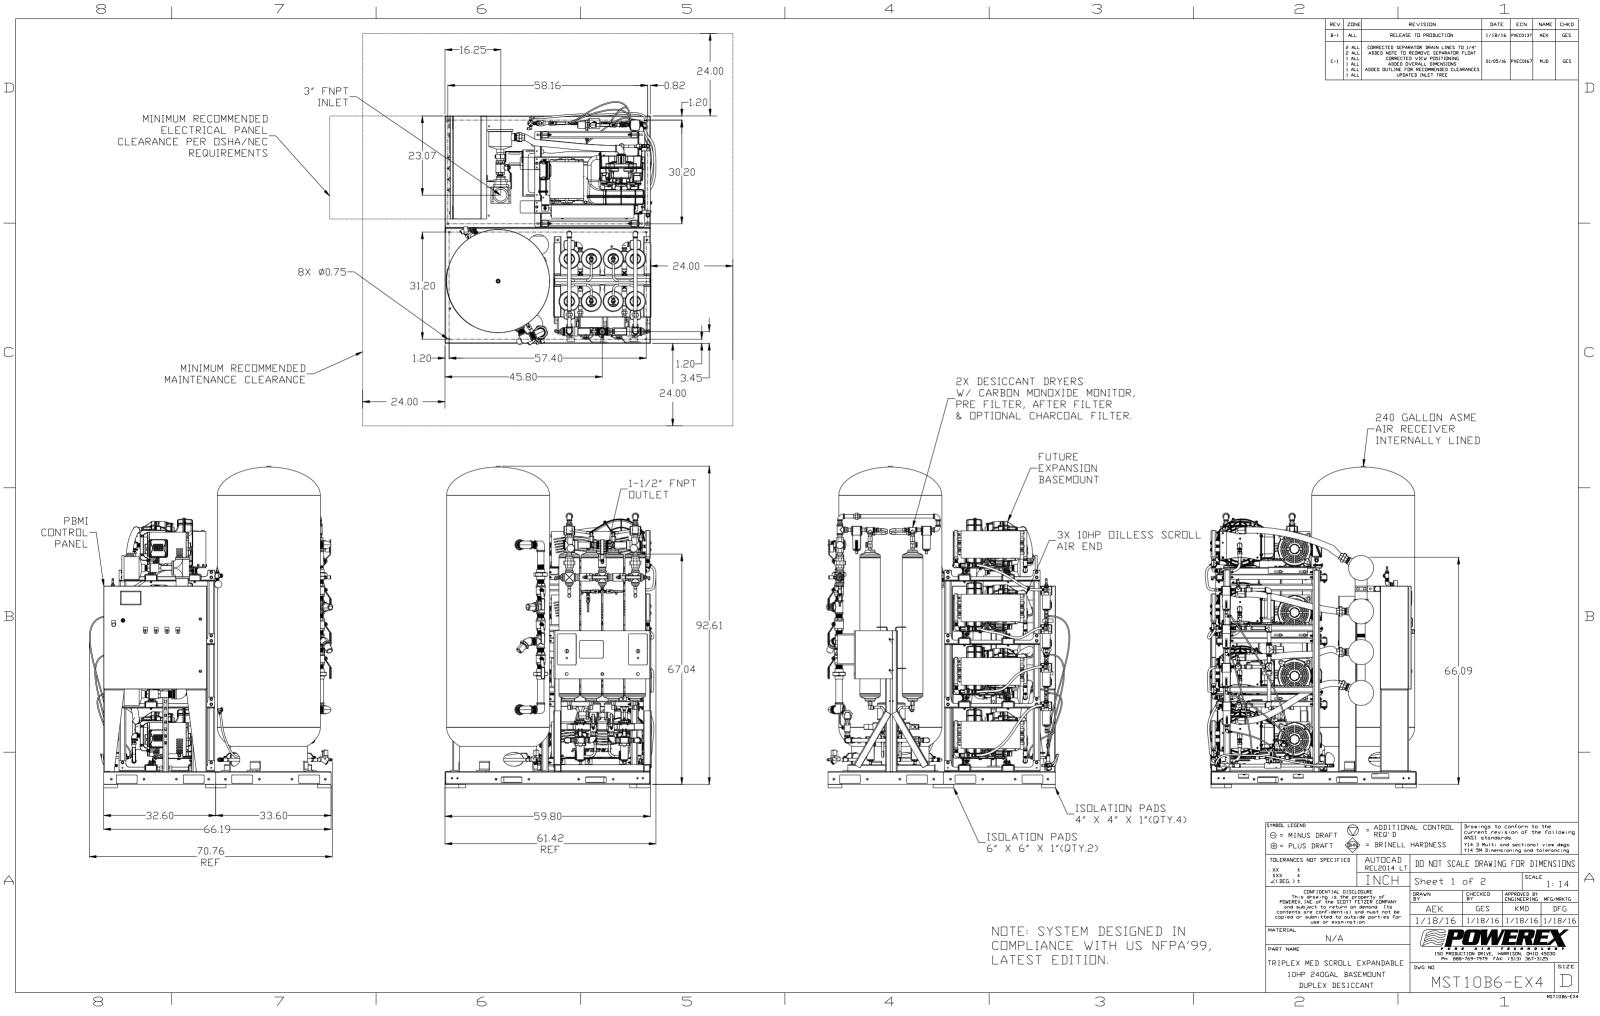

| SYMBOL LEGEND<br>$\Theta$ = MINUS DRAFT<br>$\oplus$ = PLUS DRAFT<br>$\oplus$ = BRINELL HARDNESS                                                                                                                                                                  |                       |                                                                                    | Drawings to conform to the<br>current revision of the following<br>ANSI standards.<br>Y14.3 Multi and sectional view dwgs.<br>Y14.5M Dimensioning and toleroncing |                          |           |  |  |
|------------------------------------------------------------------------------------------------------------------------------------------------------------------------------------------------------------------------------------------------------------------|-----------------------|------------------------------------------------------------------------------------|-------------------------------------------------------------------------------------------------------------------------------------------------------------------|--------------------------|-----------|--|--|
| TOLERANCES NOT SPECIFIED<br>. XX ±                                                                                                                                                                                                                               | AUTOCAD<br>REL2014 LT | DO NOT SCALE DRAWING FOR DIMENSIONS                                                |                                                                                                                                                                   |                          |           |  |  |
| . XXX ±<br>∠(DEG.)±                                                                                                                                                                                                                                              | INCH                  | Sheet 1                                                                            | of 2                                                                                                                                                              | _e<br>1:14               |           |  |  |
| CDNFIDENTIAL DISCUSSURE<br>This drawing is the property of<br>PDWEREX, INC of the SCDIT FEIZER CDMPANY<br>and subject to return on demand. Its<br>contents are confidential and must not be<br>copied or submitted to outside parties for<br>use or examination. |                       | DRAWN<br>BY                                                                        | CHECKED<br>BY                                                                                                                                                     | APPROVED B<br>ENGINEERIN |           |  |  |
|                                                                                                                                                                                                                                                                  |                       | AEK                                                                                | GES                                                                                                                                                               | KMD                      | DFG       |  |  |
|                                                                                                                                                                                                                                                                  |                       | 1/18/16                                                                            | 1/18/16                                                                                                                                                           | 1/18/16                  | 5 1/18/16 |  |  |
| MATERIAL N/A                                                                                                                                                                                                                                                     |                       | POWEREX                                                                            |                                                                                                                                                                   |                          |           |  |  |
| PART NAME<br>TRIPLEX MED SCROLL EXPANDABLE<br>10HP 240GAL BASEMOUNT                                                                                                                                                                                              |                       | 150 PRUDUCTION DRIVE, HARRISON, DHID 45030<br>Ph: 888-769-7979 FAX: (513) 367-3125 |                                                                                                                                                                   |                          |           |  |  |
|                                                                                                                                                                                                                                                                  |                       | DWG ND                                                                             |                                                                                                                                                                   |                          |           |  |  |
| DUPLEX DESIC                                                                                                                                                                                                                                                     |                       | MST                                                                                | 10B6                                                                                                                                                              | -FX                      | 4 I D I   |  |  |