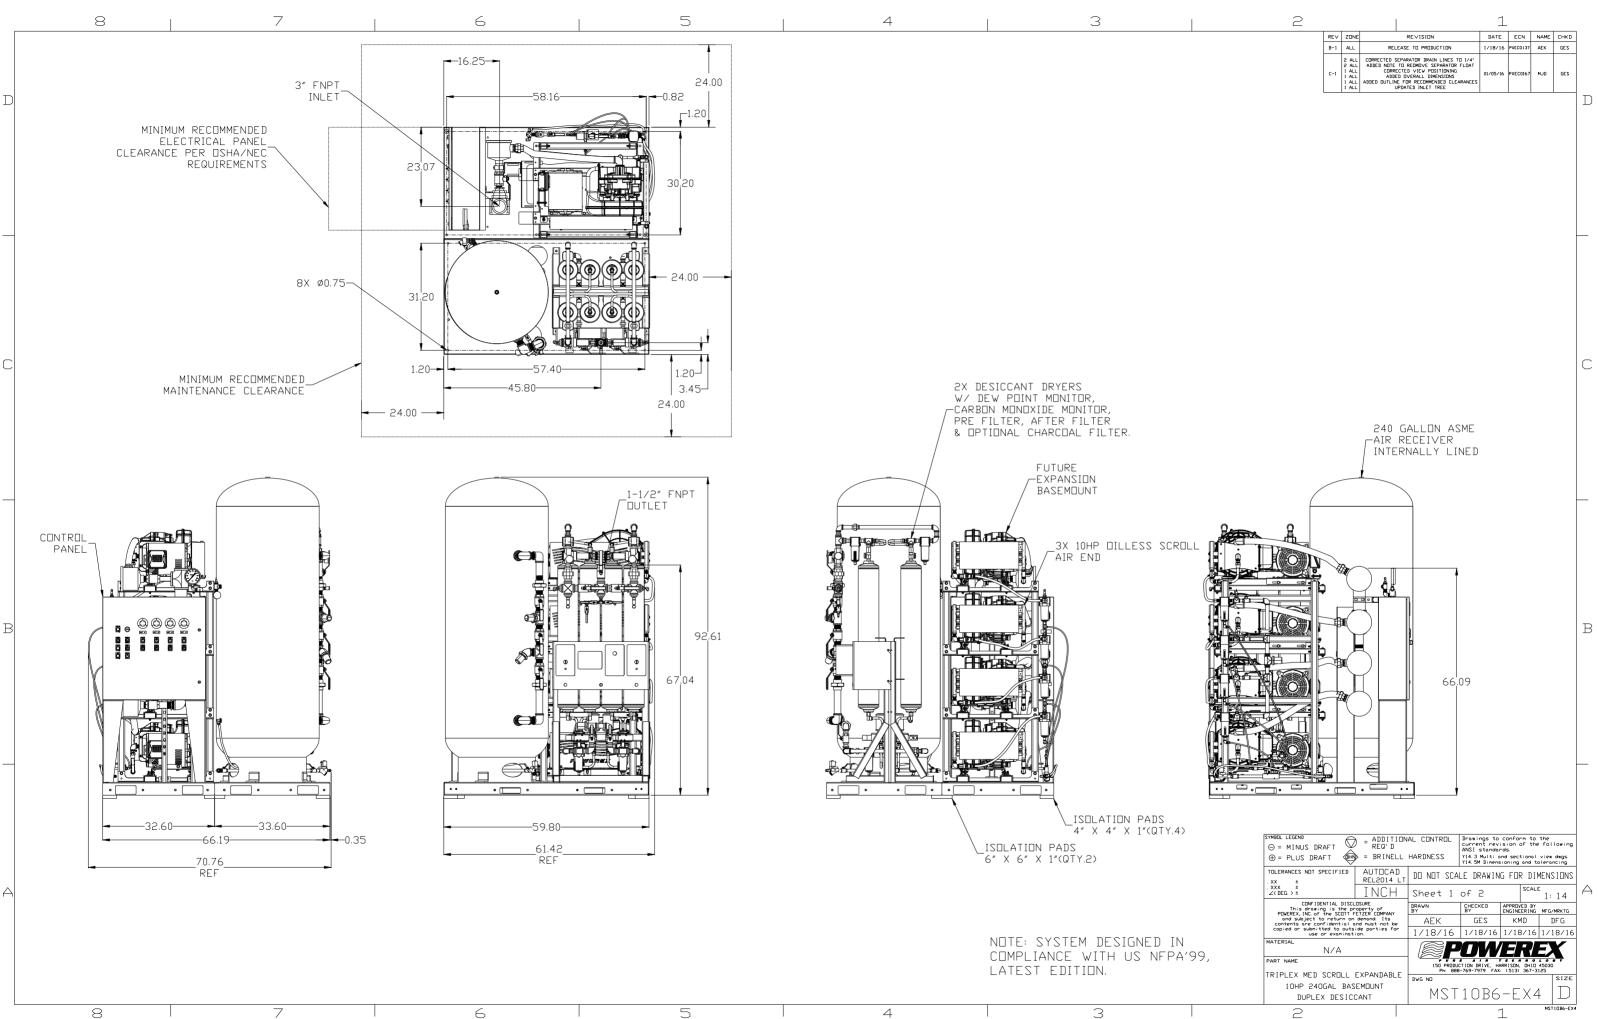

| SYMBOL LEGEND<br>$\Theta$ = MINUS DRAFT<br>$\oplus$ = PLUS DRAFT<br>$\oplus$ = BRINELL HARDNESS                                                                                                                                                                  |                       |                                                                                    | Drawings to conform to the<br>current revision of the following<br>ANSI standards.<br>Y14.3 Multi and sectional view dwgs.<br>Y14.5M Dimensioning and toleroncing |                          |           |  |  |
|------------------------------------------------------------------------------------------------------------------------------------------------------------------------------------------------------------------------------------------------------------------|-----------------------|------------------------------------------------------------------------------------|-------------------------------------------------------------------------------------------------------------------------------------------------------------------|--------------------------|-----------|--|--|
| TOLERANCES NOT SPECIFIED<br>. XX ±                                                                                                                                                                                                                               | AUTOCAD<br>REL2014 LT | DO NOT SCALE DRAWING FOR DIMENSIONS                                                |                                                                                                                                                                   |                          |           |  |  |
| . XXX ±<br>∠(DEG.)±                                                                                                                                                                                                                                              | INCH                  | Sheet 1                                                                            | of 2                                                                                                                                                              | _e<br>1:14               |           |  |  |
| CDNFIDENTIAL DISCUSSURE<br>This drawing is the property of<br>PDWEREX, INC of the SCDIT FEIZER CDMPANY<br>and subject to return on demand. Its<br>contents are confidential and must not be<br>copied or submitted to outside parties for<br>use or examination. |                       | DRAWN<br>BY                                                                        | CHECKED<br>BY                                                                                                                                                     | APPROVED B<br>ENGINEERIN |           |  |  |
|                                                                                                                                                                                                                                                                  |                       | AEK                                                                                | GES                                                                                                                                                               | KMD                      | DFG       |  |  |
|                                                                                                                                                                                                                                                                  |                       | 1/18/16                                                                            | 1/18/16                                                                                                                                                           | 1/18/16                  | 5 1/18/16 |  |  |
| MATERIAL N/A                                                                                                                                                                                                                                                     |                       | POWEREX                                                                            |                                                                                                                                                                   |                          |           |  |  |
| PART NAME<br>TRIPLEX MED SCROLL EXPANDABLE<br>10HP 240GAL BASEMOUNT                                                                                                                                                                                              |                       | 150 PRUDUCTION DRIVE, HARRISON, DHID 45030<br>Ph: 888-769-7979 FAX: (513) 367-3125 |                                                                                                                                                                   |                          |           |  |  |
|                                                                                                                                                                                                                                                                  |                       | DWG ND                                                                             |                                                                                                                                                                   |                          |           |  |  |
| DUPLEX DESIC                                                                                                                                                                                                                                                     |                       | MST                                                                                | 10B6                                                                                                                                                              | -FX                      | 4 I D I   |  |  |