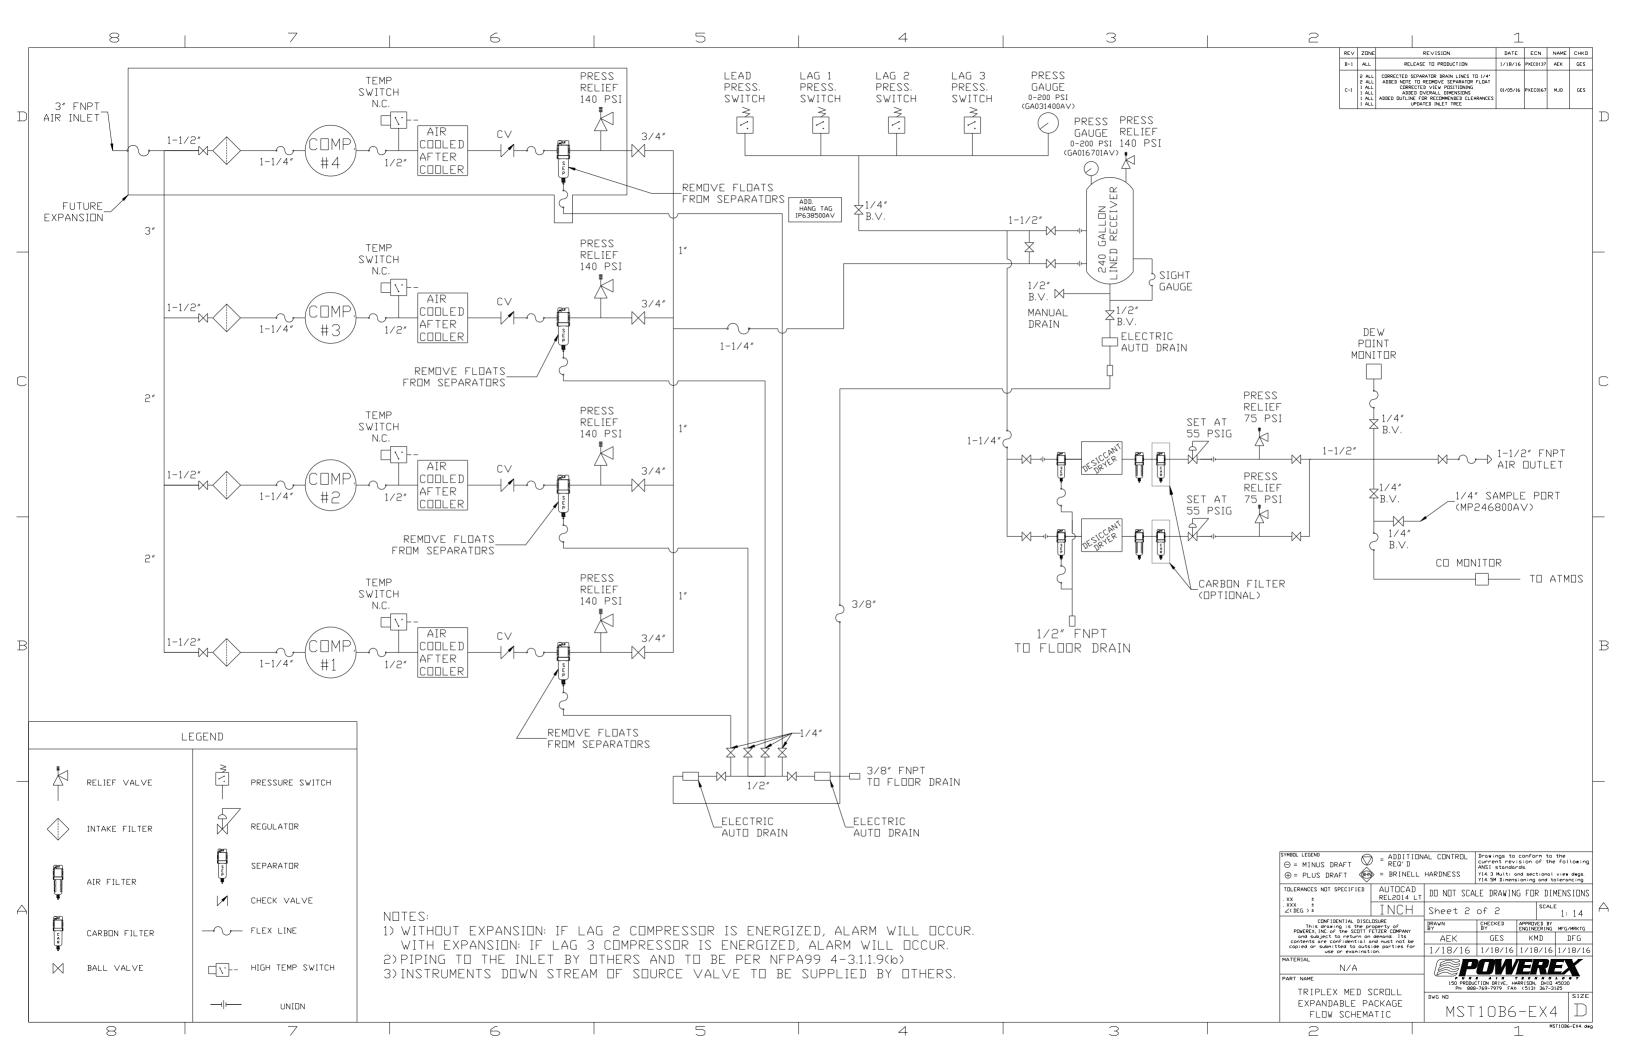

|                                                                                                                                                                                            | 114. OM Dimensioning and tolerancing |                                                                                    |               |                                   |      |                |  |  |
|--------------------------------------------------------------------------------------------------------------------------------------------------------------------------------------------|--------------------------------------|------------------------------------------------------------------------------------|---------------|-----------------------------------|------|----------------|--|--|
| TOLERANCES NOT SPECIFIED                                                                                                                                                                   | AUTOCAD<br>REL2014 LT                | DO NOT SCALE DRAWING FOR DIMENSIO                                                  |               |                                   |      |                |  |  |
| . XXX ±<br>∠(DEG.)±                                                                                                                                                                        | INCH                                 | Sheet 2 of 2                                                                       |               |                                   |      |                |  |  |
| CONFIDENTIAL DISCLOSURE<br>This drawing is the property of<br>PDWEREX,INC of the SCDIT FEIZER COMPANY<br>and subject to return on demand. Its<br>contents are confidential and must not be |                                      | DRAWN<br>BY                                                                        | CHECKED<br>BY | APPROVED BY<br>ENGINEERING MFG/MR |      | MFG/MRKTG      |  |  |
|                                                                                                                                                                                            |                                      | AEK                                                                                | GES           | KMD                               |      | DFG            |  |  |
| copied or submitted to outs<br>use or examinati                                                                                                                                            |                                      | 1/18/16                                                                            | 1/18/16       | 1/18                              | 8/16 | 1/18/16        |  |  |
| MATERIAL N/A                                                                                                                                                                               |                                      | <i>POWEREX</i>                                                                     |               |                                   |      |                |  |  |
| PART NAME<br>TRIPLEX MED SCROLL                                                                                                                                                            |                                      | 150 PRDDUCTIDN DRIVE, HARRISON, DHID 45030<br>Ph: 888-769-7979 FAX: (513) 367-3125 |               |                                   |      |                |  |  |
|                                                                                                                                                                                            |                                      | DWG ND                                                                             |               |                                   |      | SIZE           |  |  |
| EXPANDABLE PA<br>FLOW SCHEMA                                                                                                                                                               |                                      | MST                                                                                | 10B6          | -E                                | Χ4   | D              |  |  |
| 2                                                                                                                                                                                          |                                      |                                                                                    | -             | 1                                 | MS   | T10B6-EX4. dwg |  |  |