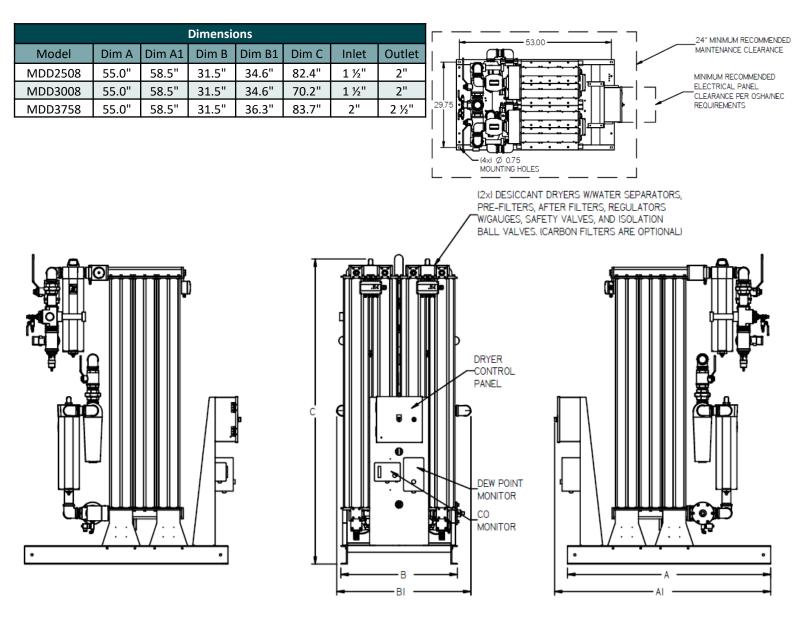

## **Medical Desiccant Dryer Package**

| Medical Desiccant Dryer Package |                    |                      |          |                                   |
|---------------------------------|--------------------|----------------------|----------|-----------------------------------|
| Model                           | SCFM @<br>100 PSIG | Voltage <sup>1</sup> |          | Unit Weight<br>(Ibs) <sup>2</sup> |
| MDD2508                         | 250                | 115V                 | 208-230V | 1390                              |
| MDD3008                         | 300                | 115V                 | 208-230V | 1439                              |
| MDD3758                         | 375                | 115V                 | 208-230V | 1622                              |

Note: Dryer Sizing - SCFM listed is for each dryer. Powerex Medical Dryer Systems provide 100% backup. When selecting the proper Medical Dryer System, match the listed SCFM with the SCFM of the compressor(s) in operation with one compressor in reserve per NFPA 99. Includes: filter package, CO monitor, and Dew point monitor.