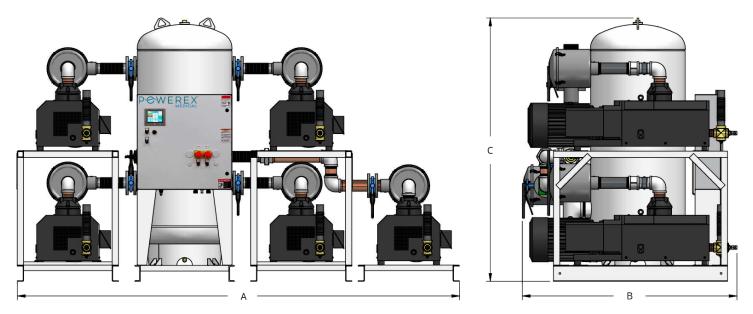

## Claw Vacuum Package Specification Pentaplex – 15 HP

| Claw Vacuum Package Specification |        |                                 |               |                       |                               |               |       |      |        |                 |    |    |       |        |
|-----------------------------------|--------|---------------------------------|---------------|-----------------------|-------------------------------|---------------|-------|------|--------|-----------------|----|----|-------|--------|
| Model                             | ΗP     | SCFM @<br>19" Hg <sup>(1)</sup> | Tank<br>(gal) | BTU/Hr <sup>(1)</sup> | dB(A)<br>Level <sup>(1)</sup> | System F.L.A. |       |      | Weight | Dimensions (in) |    |    |       |        |
|                                   |        |                                 |               |                       |                               | 208V          | 230V  | 460V | (lbs)  | A               | В  |    | Inlet | Outlet |
| CVPP1505                          | 15 (5) | 516                             | 200           | 121,380               | 87                            | 204.5         | 177.0 | 89.5 | 5799   | 140             | 68 | 83 | 4     | 2      |

Notes:

1 – SCFM, BTU/Hr, & dB(A) values are shown with one or more compressors in reserve per NFPA 99.

2 – Minimum recommended clearance 24" around system; follow OSHA/NEC requirements at control panel.