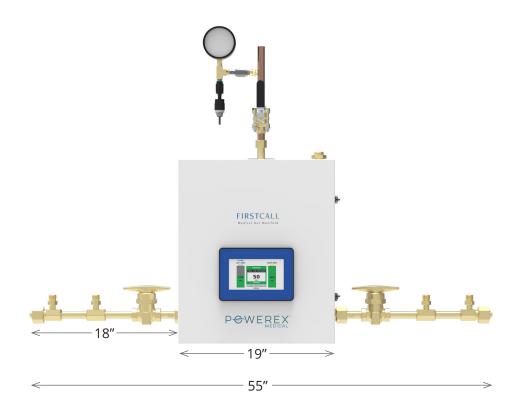

|       |       |
|-------------|-----|----------------------------------------------------|-----|-----|-----|-----|------|------|------|-------|-------|-------|-------|-------|-------|-------|
|             | 1X1 | 2X2                                                | 3X3 | 4X4 | 5X5 | 6X6 | 7X7  | 8X8  | 9X9  | 10X10 | 11X11 | 12X12 | 13X13 | 14X14 | 15X15 | 16X16 |
| Vertical    | _   | 45"                                                | _   | 55" | -   | 65" | _    | 75"  | _    | 85"   | _     | 95"   | _     | 105"  | _     | 115"  |
| Staggered   | 45" | 55"                                                | 65" | 75" | 85" | 95" | 105" | 115" | 125" | 135"  | 145"  | 155"  | 165"  | 175"  | 185"  | 195"  |

**Shown below:** Powerex manifold cabinet with 2x2 staggered header bars.