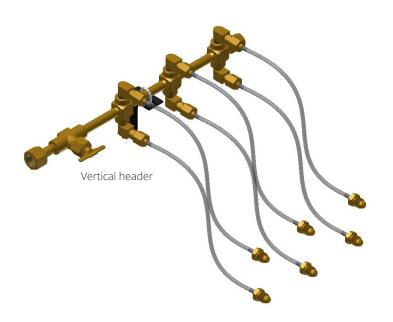

#### Features & Benefits

- Manifold outlet is 1"-11½ NPSM RH-INT
- High quality brass master shut-off valve included
- 36" rigid copper pigtails standard in oxygen service (single loop design), optional in all other gas services
- 36" flexible stainless steel Teflon lined pigtails standard with most gas services
- Maximum pressure 3,000 PSIG
- Wall mounting brackets included
- Built to accommodate future expansion by adding optional header extensions
- · Made in the U.S.A.

1X1 up to 16X16 for staggered ports

C = Copper

VERT = Vertical

N2O = Nitrous Oxide

2X2 up to 16X16 for vertical ports (even number only)

S = Stainless Steel

AIR = Medical Air

N2 = Nitrogen