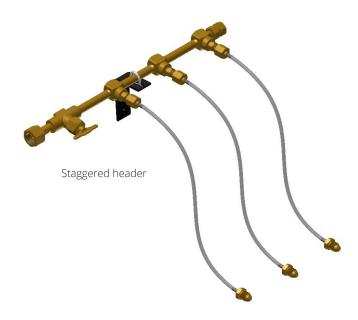

#### Features & Benefits

- Manifold outlet is 1"-11½ NPSM RH-INT
- High quality brass master shut-off valve included
- 36" rigid copper pigtails standard in oxygen service (single loop design), optional in all other gas services
- 36" flexible stainless steel Teflon lined pigtails standard with most gas services
- Maximum pressure 3,000 PSIG
- Wall mounting brackets included
- Built to accommodate future expansion by adding optional header extensions
- · Made in the U.S.A.

1X1 up to 16X16 for staggered ports

C = Copper

VERT = Vertical

N2O = Nitrous Oxide

2X2 up to 16X16 for vertical ports (even number only)

S = Stainless Steel

AIR = Medical Air

N2 = Nitrogen