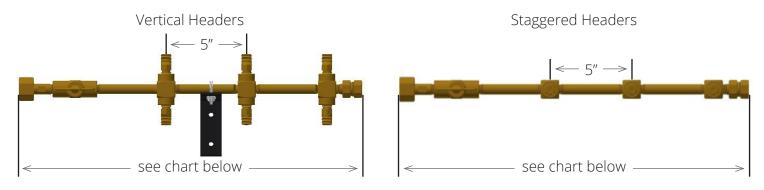

### **Dimensions**

| Header Type |     | Total Assembly Length (Including Manifold Cabinet) |     |     |     |     |      |      |      |       |       |       |       |       |       |       |
|-------------|-----|----------------------------------------------------|-----|-----|-----|-----|------|------|------|-------|-------|-------|-------|-------|-------|-------|
|             | 1X1 | 2X2                                                | 3X3 | 4X4 | 5X5 | 6X6 | 7X7  | 8X8  | 9X9  | 10X10 | 11X11 | 12X12 | 13X13 | 14X14 | 15X15 | 16X16 |
| Vertical    | _   | 45"                                                | _   | 55" | -   | 65" | _    | 75"  | _    | 85"   | _     | 95"   | _     | 105"  | _     | 115"  |
| Staggered   | 45" | 55"                                                | 65" | 75" | 85" | 95" | 105" | 115" | 125" | 135"  | 145"  | 155"  | 165"  | 175"  | 185"  | 195"  |